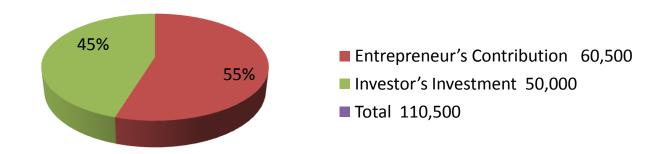

| Investment Breakdown |          |          |                       |  |
|----------------------|----------|----------|-----------------------|--|
| Particulars          | Existing | Proposed | <b>Proposed Total</b> |  |
| Seclo                | 12,500   | 11,000   | 23,500                |  |
| Finix                | 2,500    | 6,000    | 8,500                 |  |
| Rolac                | 3,000    | 3,000    | 6,000                 |  |
| Napa                 | 12,000   | 12,000   | 24,000                |  |
| Ramax                | 5,000    | 5000     | 10,000                |  |
| Atova                | 4,000    | 4000     | 8,000                 |  |
| Fexo                 | 5,000    | 7000     | 12,000                |  |
| Amdocal              | 4,500    | 2000     | 6,500                 |  |
| Metfor               | 5,000    | 0        | 5,000                 |  |
| Acical-D             | 7,000    | 0        | 7,000                 |  |
| Total                | 60,500   | 50,000   | 110,500               |  |