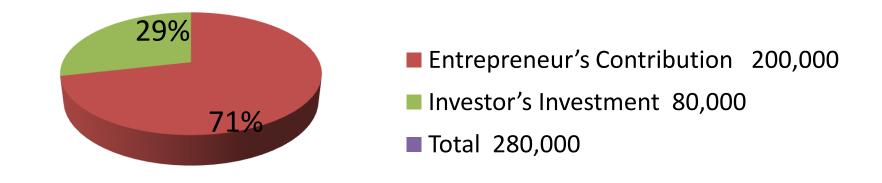

| Business Name                                     | : | OISHEE LIBRARY & STATIONERY                                                                                                                                                                                                                                                                                                                           |  |  |  |
|---------------------------------------------------|---|-------------------------------------------------------------------------------------------------------------------------------------------------------------------------------------------------------------------------------------------------------------------------------------------------------------------------------------------------------|--|--|--|
| Location                                          | : | Jamalpur, Chourasta, Kaliakoir, Gazipur                                                                                                                                                                                                                                                                                                               |  |  |  |
| Total Investment in BDT                           | : | BDT 280,000/-                                                                                                                                                                                                                                                                                                                                         |  |  |  |
| Financing                                         | : | Self BDT 200,000/-(from existing business) 71%                                                                                                                                                                                                                                                                                                        |  |  |  |
|                                                   |   | Required Investment BDT 80,000/-(as equity) 29%                                                                                                                                                                                                                                                                                                       |  |  |  |
| Present salary/drawings from business (estimates) | • | BDT 5,000/-                                                                                                                                                                                                                                                                                                                                           |  |  |  |
| Proposed Salary                                   | : | BDT 5,000/-                                                                                                                                                                                                                                                                                                                                           |  |  |  |
| Size of shop                                      | : | 13 ft x 13 ft= 169 square ft                                                                                                                                                                                                                                                                                                                          |  |  |  |
| Implementation                                    | : | <ul> <li>The business is planned to be scaled up by investment in existing goods; Books, pen, stationery item etc.</li> <li>Average 15% gain on sale.</li> <li>The business is operating by entrepreneur. Existing no employee.</li> <li>The shop is rented.</li> <li>Collects goods from Dhaka.</li> <li>Agreed grace period is 3 months.</li> </ul> |  |  |  |