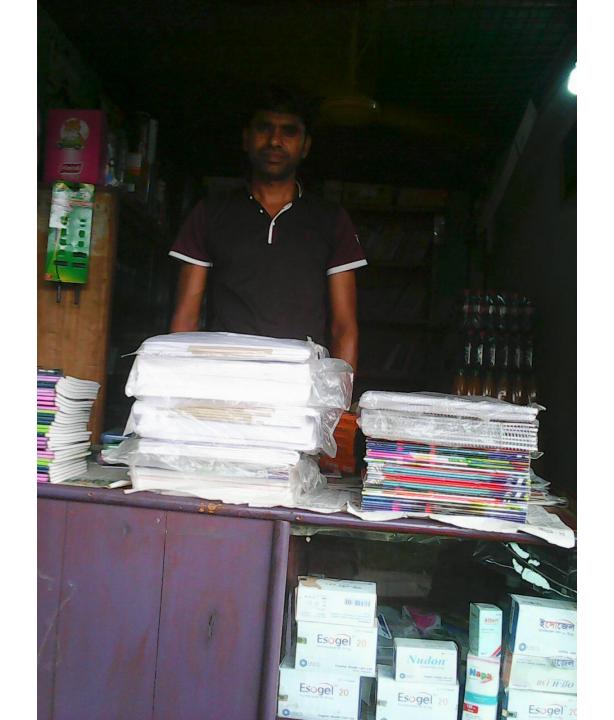

| Proposed Nobin Udyokta Business Info              |   |                                                                                                                                                                                                                                                                                                                                                                                                                                           |  |
|---------------------------------------------------|---|-------------------------------------------------------------------------------------------------------------------------------------------------------------------------------------------------------------------------------------------------------------------------------------------------------------------------------------------------------------------------------------------------------------------------------------------|--|
| Business Name                                     | : | SHAHTTIK ANTERPRISE                                                                                                                                                                                                                                                                                                                                                                                                                       |  |
| Location                                          | : | Phokirchala bazar, Chabagan, Kaliakor , Gazipur.                                                                                                                                                                                                                                                                                                                                                                                          |  |
| Total Investment in BDT                           | : | BDT 106000/-                                                                                                                                                                                                                                                                                                                                                                                                                              |  |
| Financing                                         | : | Self BDT 56000/- (from existing business) 53%                                                                                                                                                                                                                                                                                                                                                                                             |  |
|                                                   |   | Required Investment BDT 50,000/- (as equity) 47%                                                                                                                                                                                                                                                                                                                                                                                          |  |
| Present salary/drawings from business (estimates) | : | BDT 5,000                                                                                                                                                                                                                                                                                                                                                                                                                                 |  |
| Proposed Salary                                   | : | BDT 5,000                                                                                                                                                                                                                                                                                                                                                                                                                                 |  |
| Size of shop                                      | : | 6 ft x 14ft= 84 square ft                                                                                                                                                                                                                                                                                                                                                                                                                 |  |
| Security of the shop                              | : | 10000                                                                                                                                                                                                                                                                                                                                                                                                                                     |  |
| Implementation                                    | : | <ul> <li>The business is planned to be scaled up by investment in existing goods like; Book, Khata, Pen, Pencil, Cosmetics etc.</li> <li>Average 20% gain on sales.</li> <li>The business is operating by entrepreneur. Existing no employee.</li> <li>After getting equity fund no employee will be appointed.</li> <li>The shop is rented.</li> <li>Collects goods from Chakbazar.</li> <li>Agreed grace period is 3 months.</li> </ul> |  |

# Pictures

সমস্ত প্রসংসা পরম করুনাময় মহান আল্লাহ তায়ালার