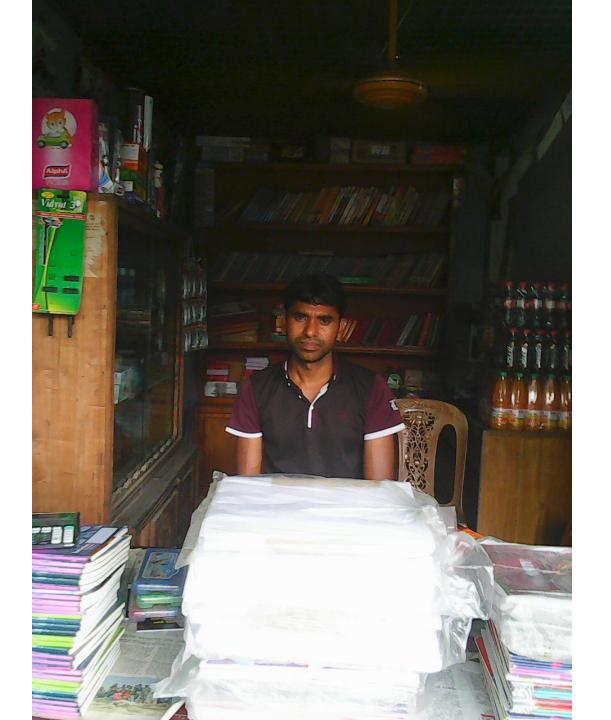

| Proposed Nobin Udyokta Business Info              |   |                                                                                                                                                                                                                                                                                                                                                                                                                                           |  |
|---------------------------------------------------|---|-------------------------------------------------------------------------------------------------------------------------------------------------------------------------------------------------------------------------------------------------------------------------------------------------------------------------------------------------------------------------------------------------------------------------------------------|--|
| Business Name                                     | : | SHAHTTIK ANTERPRISE                                                                                                                                                                                                                                                                                                                                                                                                                       |  |
| Location                                          | : | Phokirchala bazar, Chabagan, Kaliakor , Gazipur.                                                                                                                                                                                                                                                                                                                                                                                          |  |
| Total Investment in BDT                           | : | BDT 106000/-                                                                                                                                                                                                                                                                                                                                                                                                                              |  |
| Financing                                         | : | Self BDT 56000/- (from existing business) 53%                                                                                                                                                                                                                                                                                                                                                                                             |  |
|                                                   |   | Required Investment BDT 50,000/- (as equity) 47%                                                                                                                                                                                                                                                                                                                                                                                          |  |
| Present salary/drawings from business (estimates) | : | BDT 5,000                                                                                                                                                                                                                                                                                                                                                                                                                                 |  |
| Proposed Salary                                   | : | BDT 5,000                                                                                                                                                                                                                                                                                                                                                                                                                                 |  |
| Size of shop                                      | : | 6 ft x 14ft= 84 square ft                                                                                                                                                                                                                                                                                                                                                                                                                 |  |
| Security of the shop                              | : | 10000                                                                                                                                                                                                                                                                                                                                                                                                                                     |  |
| Implementation                                    | : | <ul> <li>The business is planned to be scaled up by investment in existing goods like; Book, Khata, Pen, Pencil, Cosmetics etc.</li> <li>Average 20% gain on sales.</li> <li>The business is operating by entrepreneur. Existing no employee.</li> <li>After getting equity fund no employee will be appointed.</li> <li>The shop is rented.</li> <li>Collects goods from Chakbazar.</li> <li>Agreed grace period is 3 months.</li> </ul> |  |

# Pictures

সমস্ত প্রসংসা পরম করুনাময় মহান আল্লাহ তায়ালার