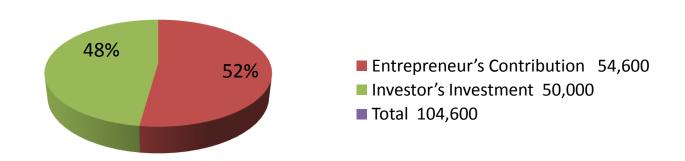

| Investment Breakdown  |          |          |                       |  |  |
|-----------------------|----------|----------|-----------------------|--|--|
| Particulars           | Existing | Proposed | <b>Proposed Total</b> |  |  |
| Uponas Book           | 13,000   | 0        | 13,000                |  |  |
| Khata                 | 2,300    | 10,000   | 12,300                |  |  |
| Bainding Khata        | 3,600    | 0        | 3,600                 |  |  |
| Reg Khata             | 1,500    | 0        | 1,500                 |  |  |
| Bord book             | 12,000   | 20000    | 32,000                |  |  |
| Jamiti box,Crim,Brass | 1,600    | 5000     | 6,600                 |  |  |
| Balb,Rabar,Pen        | 600      | 0        | 600                   |  |  |
| Glocouse              | 20,000   | 15000    | 35,000                |  |  |
| Others                |          |          | 0                     |  |  |
| Total                 | 54,600   | 50,000   | 104,600               |  |  |