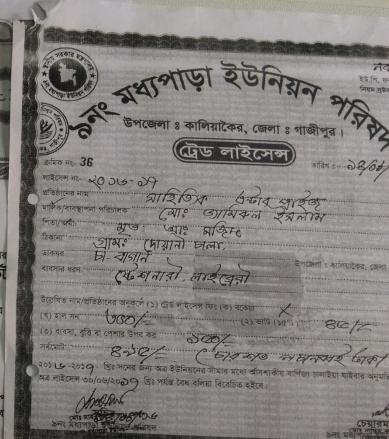

#### মোশারফ দেওয়ান সুপার মার্কো

দোকান মর ভাড়ার চুক্তিপত্র দলিল। সিকিউরিটি মং ১০,০০০/- (দশ হাজার ) টাকা মাত্র

নগদ ঃ ১০,০০০/- (দশ হাজার ) টাকা মাত্র । মাসিক ভাড়া ঃ ৫০০/-( পাঁচশত ) টাকা মাত্র । মেয়াদ ঃ ০৩ (তিন) বছর । ফকিরচালা, কালিয়াকৈর, গাজীপুর।

১ম পক্ষ জামিরুল ইসলাম, পিতা ঃ মৃত আঃ মজিদ , সাং- ফকিরচালা, পে কালিয়াকৈর ,জেলা ঃ গাজীপুর ,পেশা ঃ ব্যবসা, ধর্ম ঃ ইসলাম, জাতীয়তা- ব

২য় পক্ষ ঃ মোঃ মোশারফ হোসেন দেওয়ান, পিতা মৃত-হাবিজ উদ্দিন, চাবাগান উপজেলা ঃ কালিয়াকৈর ,জেলা ঃ গাজীপুর পেশা ঃ ব্যবসা, ধ বাংলাদেশী।