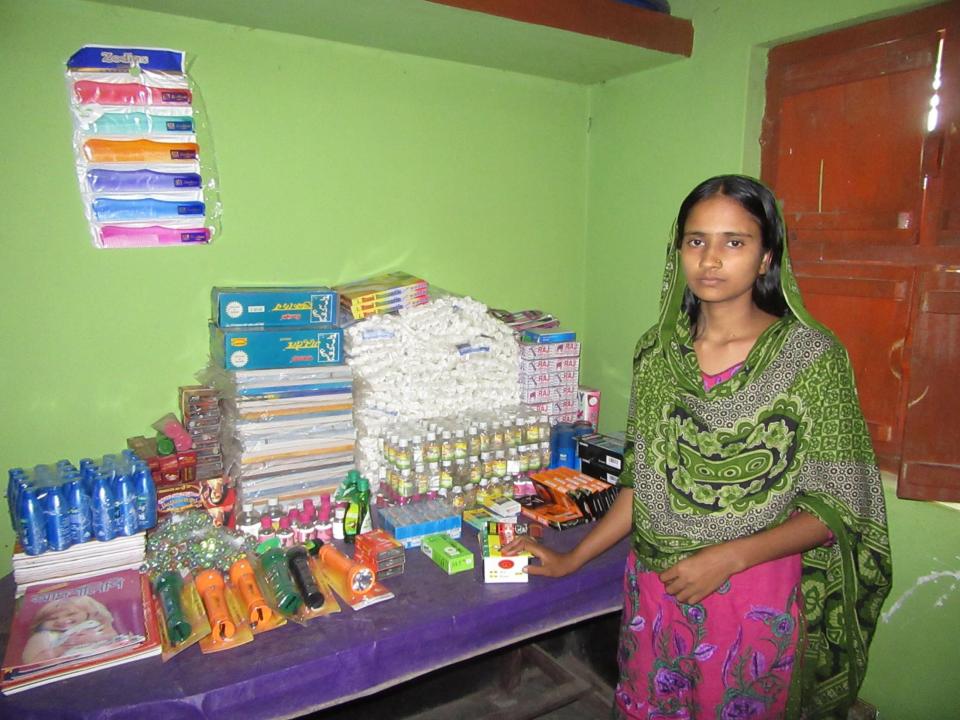

# Pictures

| Proposed Nobin Udyokta Business Info              |          |                                                                                                                                                                                                                                                                                                                                                                |  |  |
|---------------------------------------------------|----------|----------------------------------------------------------------------------------------------------------------------------------------------------------------------------------------------------------------------------------------------------------------------------------------------------------------------------------------------------------------|--|--|
| Business Name                                     | :        | ASHA VARIETIES STORE                                                                                                                                                                                                                                                                                                                                           |  |  |
| Location                                          |          | Dorsonpara, Keshorhat, mo Ohanpur, Rajshahi.                                                                                                                                                                                                                                                                                                                   |  |  |
| Total Investment in BDT                           | :        | BDT 90,000/=                                                                                                                                                                                                                                                                                                                                                   |  |  |
| Financing                                         | :        | Self BDT 40,000(from existing business) 45%                                                                                                                                                                                                                                                                                                                    |  |  |
|                                                   |          | Required Investment BDT 50,000(as equity) 55%                                                                                                                                                                                                                                                                                                                  |  |  |
| Present salary/drawings from business (estimates) | <b>:</b> | BDT 2,000                                                                                                                                                                                                                                                                                                                                                      |  |  |
| Proposed Salary                                   | :        | BDT 3,000                                                                                                                                                                                                                                                                                                                                                      |  |  |
| Size of shop                                      | :        | 12 ft x 10 ft= 120 square ft                                                                                                                                                                                                                                                                                                                                   |  |  |
| Security of the shop                              | :        | Nill                                                                                                                                                                                                                                                                                                                                                           |  |  |
| Implementation                                    | :        | <ul> <li>The business is planned to be scaled up by investment in existing goods Agorbati, Mombati, Khata, Oilletc.</li> <li>Average 10% gain on sale.</li> <li>The business is operating by entrepreneur.</li> <li>He is doing his business in renting place.</li> <li>Collects goods from Dhaka, bogura.</li> <li>Agreed grace period is 3 months</li> </ul> |  |  |