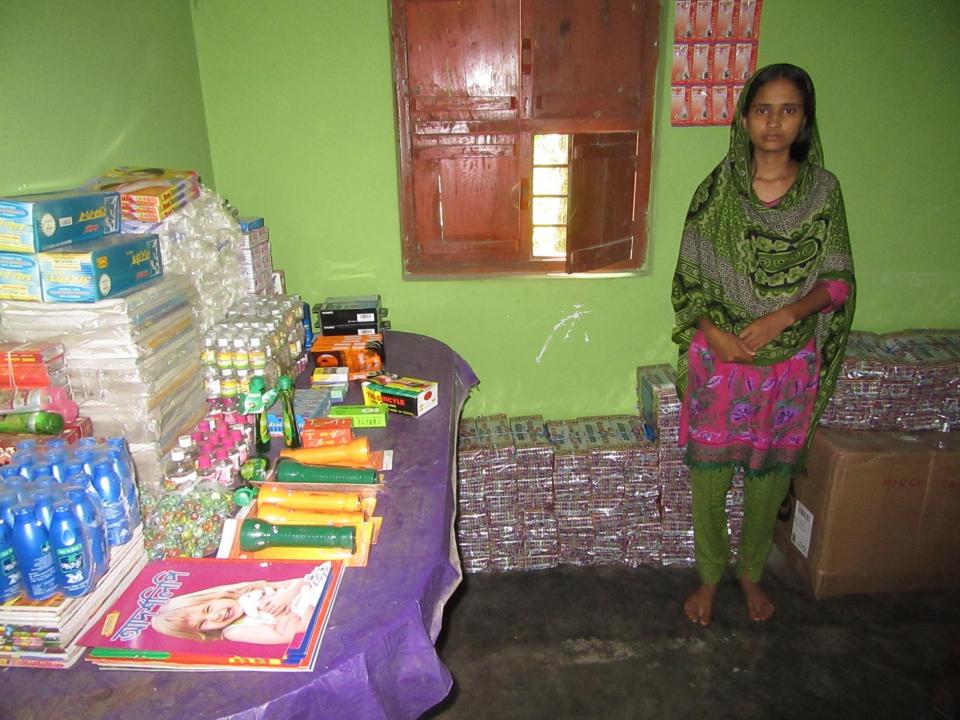

# Pictures

| Proposed Nobin Udyokta Business Info              |          |                                                                                                                                                                                                                                                                                                                                                                |  |  |
|---------------------------------------------------|----------|----------------------------------------------------------------------------------------------------------------------------------------------------------------------------------------------------------------------------------------------------------------------------------------------------------------------------------------------------------------|--|--|
| Business Name                                     | :        | ASHA VARIETIES STORE                                                                                                                                                                                                                                                                                                                                           |  |  |
| Location                                          |          | Dorsonpara, Keshorhat, mo Ohanpur, Rajshahi.                                                                                                                                                                                                                                                                                                                   |  |  |
| Total Investment in BDT                           | :        | BDT 90,000/=                                                                                                                                                                                                                                                                                                                                                   |  |  |
| Financing                                         | :        | Self BDT 40,000(from existing business) 45%                                                                                                                                                                                                                                                                                                                    |  |  |
|                                                   |          | Required Investment BDT 50,000(as equity) 55%                                                                                                                                                                                                                                                                                                                  |  |  |
| Present salary/drawings from business (estimates) | <b>:</b> | BDT 2,000                                                                                                                                                                                                                                                                                                                                                      |  |  |
| Proposed Salary                                   | :        | BDT 3,000                                                                                                                                                                                                                                                                                                                                                      |  |  |
| Size of shop                                      | :        | 12 ft x 10 ft= 120 square ft                                                                                                                                                                                                                                                                                                                                   |  |  |
| Security of the shop                              | :        | Nill                                                                                                                                                                                                                                                                                                                                                           |  |  |
| Implementation                                    | :        | <ul> <li>The business is planned to be scaled up by investment in existing goods Agorbati, Mombati, Khata, Oilletc.</li> <li>Average 10% gain on sale.</li> <li>The business is operating by entrepreneur.</li> <li>He is doing his business in renting place.</li> <li>Collects goods from Dhaka, bogura.</li> <li>Agreed grace period is 3 months</li> </ul> |  |  |