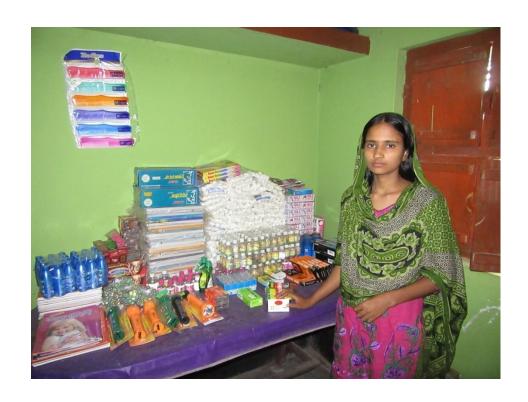

# Pictures

| Proposed Nobin Udyokta Business Info              |          |                                                                                                                                                                                                                                                                                                                                                                |  |  |
|---------------------------------------------------|----------|----------------------------------------------------------------------------------------------------------------------------------------------------------------------------------------------------------------------------------------------------------------------------------------------------------------------------------------------------------------|--|--|
| Business Name                                     | :        | ASHA VARIETIES STORE                                                                                                                                                                                                                                                                                                                                           |  |  |
| Location                                          |          | Dorsonpara, Keshorhat, mo Ohanpur, Rajshahi.                                                                                                                                                                                                                                                                                                                   |  |  |
| Total Investment in BDT                           | :        | BDT 90,000/=                                                                                                                                                                                                                                                                                                                                                   |  |  |
| Financing                                         | :        | Self BDT 40,000(from existing business) 45%                                                                                                                                                                                                                                                                                                                    |  |  |
|                                                   |          | Required Investment BDT 50,000(as equity) 55%                                                                                                                                                                                                                                                                                                                  |  |  |
| Present salary/drawings from business (estimates) | <b>:</b> | BDT 2,000                                                                                                                                                                                                                                                                                                                                                      |  |  |
| Proposed Salary                                   | :        | BDT 3,000                                                                                                                                                                                                                                                                                                                                                      |  |  |
| Size of shop                                      | :        | 12 ft x 10 ft= 120 square ft                                                                                                                                                                                                                                                                                                                                   |  |  |
| Security of the shop                              | :        | Nill                                                                                                                                                                                                                                                                                                                                                           |  |  |
| Implementation                                    | :        | <ul> <li>The business is planned to be scaled up by investment in existing goods Agorbati, Mombati, Khata, Oilletc.</li> <li>Average 10% gain on sale.</li> <li>The business is operating by entrepreneur.</li> <li>He is doing his business in renting place.</li> <li>Collects goods from Dhaka, bogura.</li> <li>Agreed grace period is 3 months</li> </ul> |  |  |