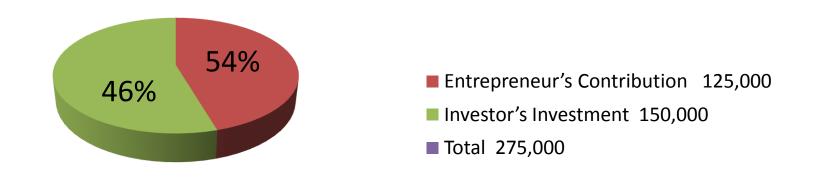

| Investment Breakdown |      |       |        |     |                 |        |                       |  |
|----------------------|------|-------|--------|-----|-----------------|--------|-----------------------|--|
| Existing             |      |       |        |     | Proposed        |        |                       |  |
| Particulars          | Qty. | Unit  | Amount | Qty | Qty Unit Amount |        | <b>Proposed Total</b> |  |
|                      |      | Price | (BDT)  |     | Price           | (BDT)  |                       |  |
| Mombati              | 20   | 450   | 9,000  | 20  | 450             | 9,000  | 18,000                |  |
| Agorbati             | 10   | 780   | 7,800  | 20  | 780             | 15,600 | 23,400                |  |
| Ring Khata           | 12   | 540   | 6,480  | 30  | 540             | 16,200 | 22,680                |  |
| Ring Khata           | 12   | 440   | 5,280  |     |                 |        | 5,280                 |  |
| Mahadi               | 30   | 280   | 8,400  |     |                 |        | 8,400                 |  |
| Parasut              | 6    | 600   | 3,040  |     |                 |        | 3,040                 |  |
| Cosmatic item        |      |       |        |     |                 | 9,200  | 9,200                 |  |
|                      |      |       | 40,000 |     |                 | 50,000 | 90,000                |  |