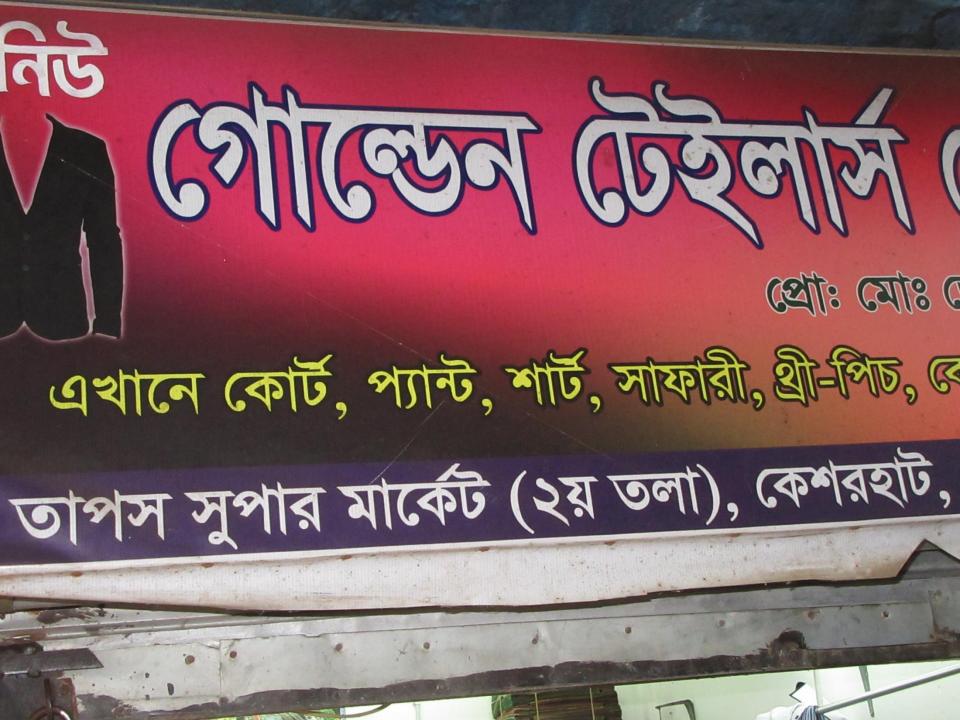

#### **Proposed NU Business Name: GOLDEN TAILARS**

Project identification and prepared by: Md. Lukman hakim Mohonpur Unit, Rajshahi

Project verified by: Md. Mannan Talukder

| Brief Bio of The Proposed Nobin Udyokta                                                                        |       |                                                                                                                                                                                               |  |  |  |
|----------------------------------------------------------------------------------------------------------------|-------|-----------------------------------------------------------------------------------------------------------------------------------------------------------------------------------------------|--|--|--|
| Name                                                                                                           | :     | MD. ZEHER ALI                                                                                                                                                                                 |  |  |  |
| Age                                                                                                            | :     | 13-05-1985 (31 Years)                                                                                                                                                                         |  |  |  |
| Education, till to date                                                                                        | :     | Class Eight                                                                                                                                                                                   |  |  |  |
| Marital status                                                                                                 | :     | Married                                                                                                                                                                                       |  |  |  |
| Children                                                                                                       | :     | 1 Son                                                                                                                                                                                         |  |  |  |
| No. of siblings:                                                                                               | :     | 1 Brother 1 Sister                                                                                                                                                                            |  |  |  |
| Address                                                                                                        | :     | Vill: Bakshoil, P.O: Keshorhat, P.S Mohanpur, Dist: Rajshahi.                                                                                                                                 |  |  |  |
| Parent's and GB related Info (i) Who is GB member (ii) Mother's name (iii) Father's name (iv) GB member's info | : : : | Mother Father  MOST.MONOARA BIBI LATE BAHAR ULLA  Branch: Rayghati, Mohanpur Centre # 25(Female),  Member ID: 2012/1, Group No: 02  Member since: 14-05-2013 (3Years)  First loan: BDT 10,000 |  |  |  |
| Further Information: (v) Who pays GB loan installment                                                          | :     | Existing Loan: BDT 30000, Outstanding loan: 3,920/= Mother                                                                                                                                    |  |  |  |
| (vi) Mobile lady                                                                                               | :     | No                                                                                                                                                                                            |  |  |  |
| (vii) Grameen Education Loan                                                                                   | :     | No                                                                                                                                                                                            |  |  |  |
| (viii) Any other loan like GB,<br>BRAC ASA etc                                                                 | :     | No                                                                                                                                                                                            |  |  |  |

| Proposed Nobin Udyokta Business Info              |   |                                                                                                                                                                                                                                                                                                                                                                                                                |  |  |
|---------------------------------------------------|---|----------------------------------------------------------------------------------------------------------------------------------------------------------------------------------------------------------------------------------------------------------------------------------------------------------------------------------------------------------------------------------------------------------------|--|--|
| Business Name                                     | : | GOLDEN TAILARS                                                                                                                                                                                                                                                                                                                                                                                                 |  |  |
| Location                                          | : | Keshorhat Bazar, Mohanpur , Rajshahi.                                                                                                                                                                                                                                                                                                                                                                          |  |  |
| Total Investment in BDT                           | : | BDT 1,25,000/-                                                                                                                                                                                                                                                                                                                                                                                                 |  |  |
| Financing                                         | : | Self BDT 75,000/-(from existing business) 55% Required Investment BDT 50,000/-(as equity) 45%                                                                                                                                                                                                                                                                                                                  |  |  |
| Present salary/drawings from business (estimates) | : | BDT 5,000/-                                                                                                                                                                                                                                                                                                                                                                                                    |  |  |
| Proposed Salary                                   | : | BDT 5,000/-                                                                                                                                                                                                                                                                                                                                                                                                    |  |  |
| Size of shop                                      | : | 12ft x 10ft= 120 square ft                                                                                                                                                                                                                                                                                                                                                                                     |  |  |
| Implementation                                    | : | <ul> <li>The business is planned to be scaled up by investment in existing goods like; Cloth item</li> <li>Average 20% gain on sale.</li> <li>The business is operating by entrepreneur. Existing 2 employees.</li> <li>After getting equity fund 1 employee will be appointed.</li> <li>The shop is owned.</li> <li>Collects goods from Dhaka, Rajshahi.</li> <li>Agreed grace period is 3 months.</li> </ul> |  |  |