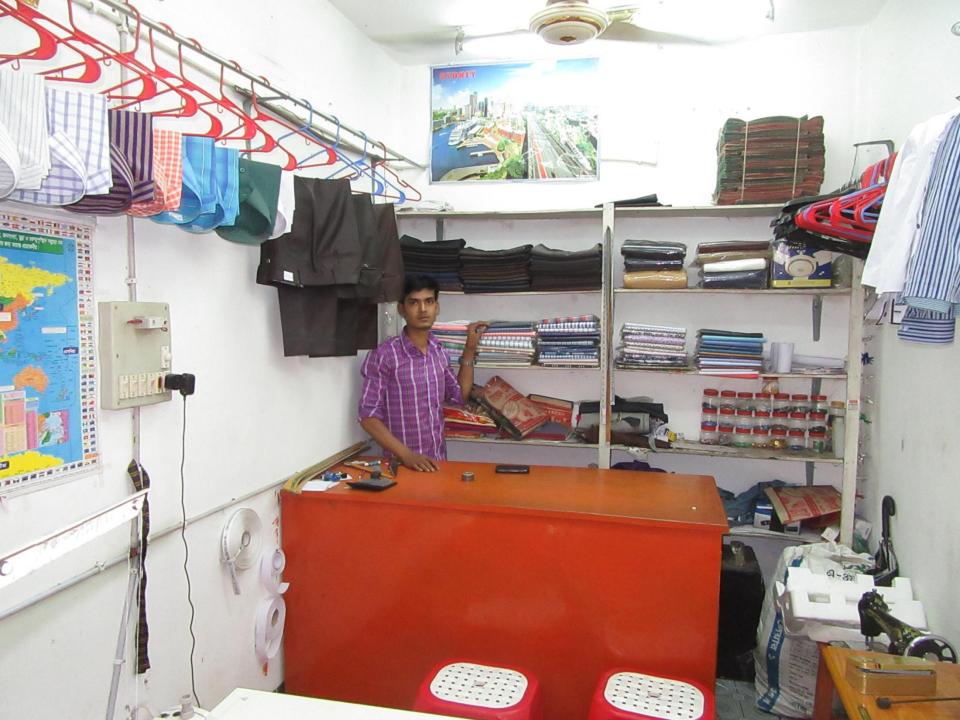

# Pictures

| Proposed Nobin Udyokta Business Info              |   |                                                                                                                                                                                                                                                                                                                                                                                                                |  |  |
|---------------------------------------------------|---|----------------------------------------------------------------------------------------------------------------------------------------------------------------------------------------------------------------------------------------------------------------------------------------------------------------------------------------------------------------------------------------------------------------|--|--|
| Business Name                                     | : | GOLDEN TAILARS                                                                                                                                                                                                                                                                                                                                                                                                 |  |  |
| Location                                          | : | Keshorhat Bazar, Mohanpur , Rajshahi.                                                                                                                                                                                                                                                                                                                                                                          |  |  |
| Total Investment in BDT                           | : | BDT 1,25,000/-                                                                                                                                                                                                                                                                                                                                                                                                 |  |  |
| Financing                                         | : | Self BDT 75,000/-(from existing business) 55% Required Investment BDT 50,000/-(as equity) 45%                                                                                                                                                                                                                                                                                                                  |  |  |
| Present salary/drawings from business (estimates) | : | BDT 5,000/-                                                                                                                                                                                                                                                                                                                                                                                                    |  |  |
| Proposed Salary                                   | : | BDT 5,000/-                                                                                                                                                                                                                                                                                                                                                                                                    |  |  |
| Size of shop                                      | : | 12ft x 10ft= 120 square ft                                                                                                                                                                                                                                                                                                                                                                                     |  |  |
| Implementation                                    | : | <ul> <li>The business is planned to be scaled up by investment in existing goods like; Cloth item</li> <li>Average 20% gain on sale.</li> <li>The business is operating by entrepreneur. Existing 2 employees.</li> <li>After getting equity fund 1 employee will be appointed.</li> <li>The shop is owned.</li> <li>Collects goods from Dhaka, Rajshahi.</li> <li>Agreed grace period is 3 months.</li> </ul> |  |  |