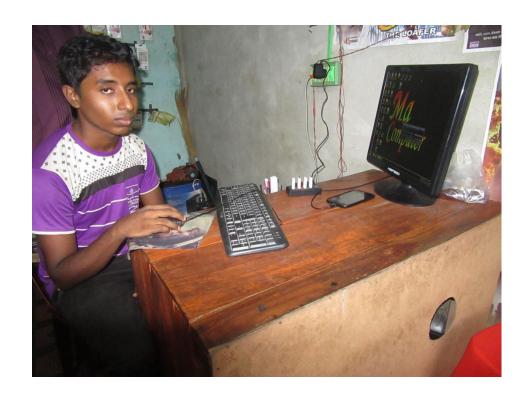

#### **Proposed NU Business Name: MA COMPUTER**



Project identification and prepared by: Md. Sahabuddin

Project verified by: Md. Mannan Talukder



| Brief Bio of The Proposed Nobin Udyokta                                                                                                         |       |                                                                                                                                                                                          |  |  |
|-------------------------------------------------------------------------------------------------------------------------------------------------|-------|------------------------------------------------------------------------------------------------------------------------------------------------------------------------------------------|--|--|