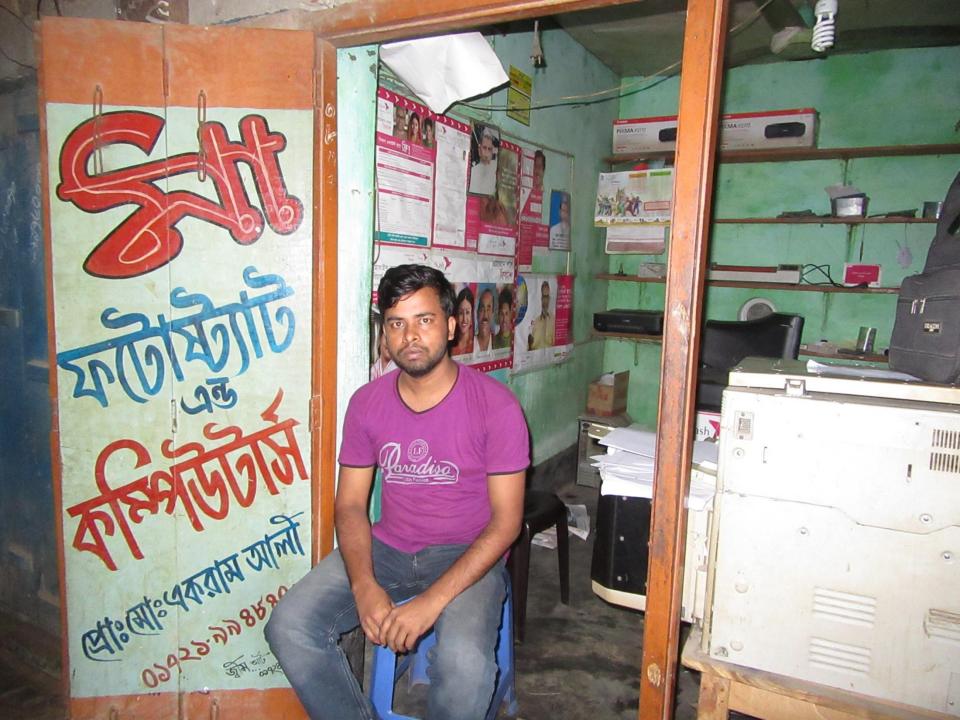

# Pictures

| Proposed Nobin Udyokta Business Info              |   |                                                                                                                                                                                                                                                                                                                                                                                                              |  |  |
|---------------------------------------------------|---|--------------------------------------------------------------------------------------------------------------------------------------------------------------------------------------------------------------------------------------------------------------------------------------------------------------------------------------------------------------------------------------------------------------|--|--|
| Business Name                                     | : | MA PHOTOSTAT AND COMPUTER                                                                                                                                                                                                                                                                                                                                                                                    |  |  |
| Location                                          | : | Bidirpur Bazar, Mohanpur , Rajshahi.                                                                                                                                                                                                                                                                                                                                                                         |  |  |
| Total Investment in BDT                           | : | BDT 1,50,000/-                                                                                                                                                                                                                                                                                                                                                                                               |  |  |
| Financing                                         | : | Self BDT 100,000/-(from existing business) 62%<br>Required Investment BDT 50,000/-(as equity) 38%                                                                                                                                                                                                                                                                                                            |  |  |
| Present salary/drawings from business (estimates) | : | BDT 3,000/-                                                                                                                                                                                                                                                                                                                                                                                                  |  |  |
| Proposed Salary                                   | : | BDT 3,000/-                                                                                                                                                                                                                                                                                                                                                                                                  |  |  |
| Size of shop                                      | : | 12ft x 10ft= 120 square ft                                                                                                                                                                                                                                                                                                                                                                                   |  |  |
| Implementation                                    | : | <ul> <li>The business is planned to be scaled up by investment in existing goods like; Photocophy item</li> <li>Average 60% gain on sale.</li> <li>The business is operating by entrepreneur. Existing 1 employees.</li> <li>After getting equity fund 1 employee will be appointed.</li> <li>The shop is owned.</li> <li>Collects goods from Rajshahi.</li> <li>Agreed grace period is 3 months.</li> </ul> |  |  |