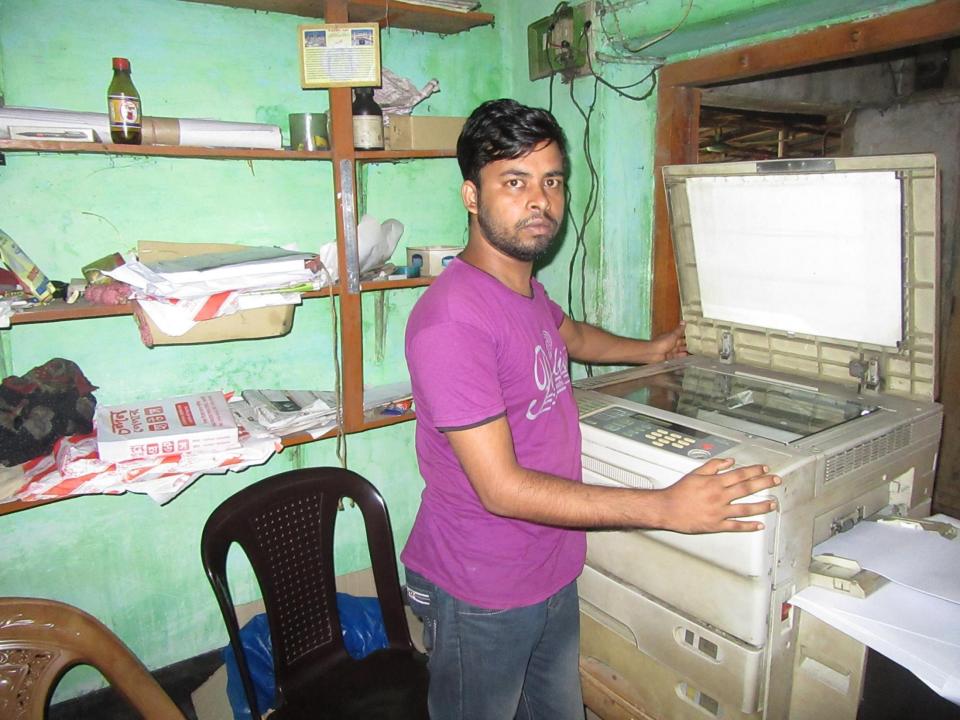

| Proposed Nobin Udyokta Business Info              |   |                                                                                                                                                                                                                                                                                                                                                                                                              |  |  |
|---------------------------------------------------|---|--------------------------------------------------------------------------------------------------------------------------------------------------------------------------------------------------------------------------------------------------------------------------------------------------------------------------------------------------------------------------------------------------------------|--|--|
| Business Name                                     | : | MA PHOTOSTAT AND COMPUTER                                                                                                                                                                                                                                                                                                                                                                                    |  |  |
| Location                                          | : | Bidirpur Bazar, Mohanpur , Rajshahi.                                                                                                                                                                                                                                                                                                                                                                         |  |  |
| Total Investment in BDT                           | : | BDT 1,50,000/-                                                                                                                                                                                                                                                                                                                                                                                               |  |  |
| Financing                                         | : | Self BDT 100,000/-(from existing business) 62%<br>Required Investment BDT 50,000/-(as equity) 38%                                                                                                                                                                                                                                                                                                            |  |  |
| Present salary/drawings from business (estimates) | : | BDT 3,000/-                                                                                                                                                                                                                                                                                                                                                                                                  |  |  |
| Proposed Salary                                   | : | BDT 3,000/-                                                                                                                                                                                                                                                                                                                                                                                                  |  |  |
| Size of shop                                      | : | 12ft x 10ft= 120 square ft                                                                                                                                                                                                                                                                                                                                                                                   |  |  |
| Implementation                                    | : | <ul> <li>The business is planned to be scaled up by investment in existing goods like; Photocophy item</li> <li>Average 60% gain on sale.</li> <li>The business is operating by entrepreneur. Existing 1 employees.</li> <li>After getting equity fund 1 employee will be appointed.</li> <li>The shop is owned.</li> <li>Collects goods from Rajshahi.</li> <li>Agreed grace period is 3 months.</li> </ul> |  |  |