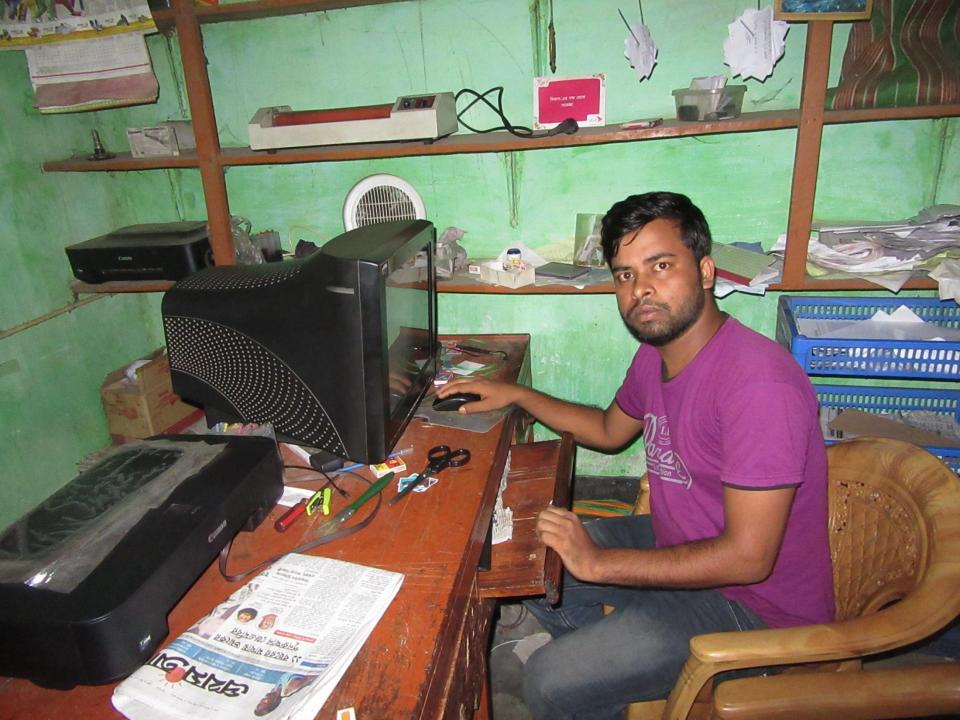

# Pictures

| Proposed Nobin Udyokta Business Info              |   |                                                                                                                                                                                                                                                                                                                                                                                                              |  |  |
|---------------------------------------------------|---|--------------------------------------------------------------------------------------------------------------------------------------------------------------------------------------------------------------------------------------------------------------------------------------------------------------------------------------------------------------------------------------------------------------|--|--|
| Business Name                                     | : | MA PHOTOSTAT AND COMPUTER                                                                                                                                                                                                                                                                                                                                                                                    |  |  |
| Location                                          | : | Bidirpur Bazar, Mohanpur , Rajshahi.                                                                                                                                                                                                                                                                                                                                                                         |  |  |
| Total Investment in BDT                           | : | BDT 1,50,000/-                                                                                                                                                                                                                                                                                                                                                                                               |  |  |
| Financing                                         | : | Self BDT 100,000/-(from existing business) 62%<br>Required Investment BDT 50,000/-(as equity) 38%                                                                                                                                                                                                                                                                                                            |  |  |
| Present salary/drawings from business (estimates) | : | BDT 3,000/-                                                                                                                                                                                                                                                                                                                                                                                                  |  |  |
| Proposed Salary                                   | : | BDT 3,000/-                                                                                                                                                                                                                                                                                                                                                                                                  |  |  |
| Size of shop                                      | : | 12ft x 10ft= 120 square ft                                                                                                                                                                                                                                                                                                                                                                                   |  |  |
| Implementation                                    | : | <ul> <li>The business is planned to be scaled up by investment in existing goods like; Photocophy item</li> <li>Average 60% gain on sale.</li> <li>The business is operating by entrepreneur. Existing 1 employees.</li> <li>After getting equity fund 1 employee will be appointed.</li> <li>The shop is owned.</li> <li>Collects goods from Rajshahi.</li> <li>Agreed grace period is 3 months.</li> </ul> |  |  |