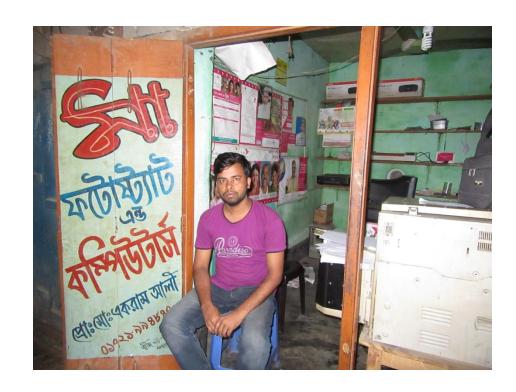

# Pictures

| Proposed Nobin Udyokta Business Info              |   |                                                                                                                                                                                                                                                                                                                                                                                                              |  |  |
|---------------------------------------------------|---|--------------------------------------------------------------------------------------------------------------------------------------------------------------------------------------------------------------------------------------------------------------------------------------------------------------------------------------------------------------------------------------------------------------|--|--|
| Business Name                                     | : | MA PHOTOSTAT AND COMPUTER                                                                                                                                                                                                                                                                                                                                                                                    |  |  |
| Location                                          | : | Bidirpur Bazar, Mohanpur , Rajshahi.                                                                                                                                                                                                                                                                                                                                                                         |  |  |
| Total Investment in BDT                           | : | BDT 1,50,000/-                                                                                                                                                                                                                                                                                                                                                                                               |  |  |
| Financing                                         | : | Self BDT 100,000/-(from existing business) 62%<br>Required Investment BDT 50,000/-(as equity) 38%                                                                                                                                                                                                                                                                                                            |  |  |
| Present salary/drawings from business (estimates) | : | BDT 3,000/-                                                                                                                                                                                                                                                                                                                                                                                                  |  |  |
| Proposed Salary                                   | : | BDT 3,000/-                                                                                                                                                                                                                                                                                                                                                                                                  |  |  |
| Size of shop                                      | : | 12ft x 10ft= 120 square ft                                                                                                                                                                                                                                                                                                                                                                                   |  |  |
| Implementation                                    | : | <ul> <li>The business is planned to be scaled up by investment in existing goods like; Photocophy item</li> <li>Average 60% gain on sale.</li> <li>The business is operating by entrepreneur. Existing 1 employees.</li> <li>After getting equity fund 1 employee will be appointed.</li> <li>The shop is owned.</li> <li>Collects goods from Rajshahi.</li> <li>Agreed grace period is 3 months.</li> </ul> |  |  |