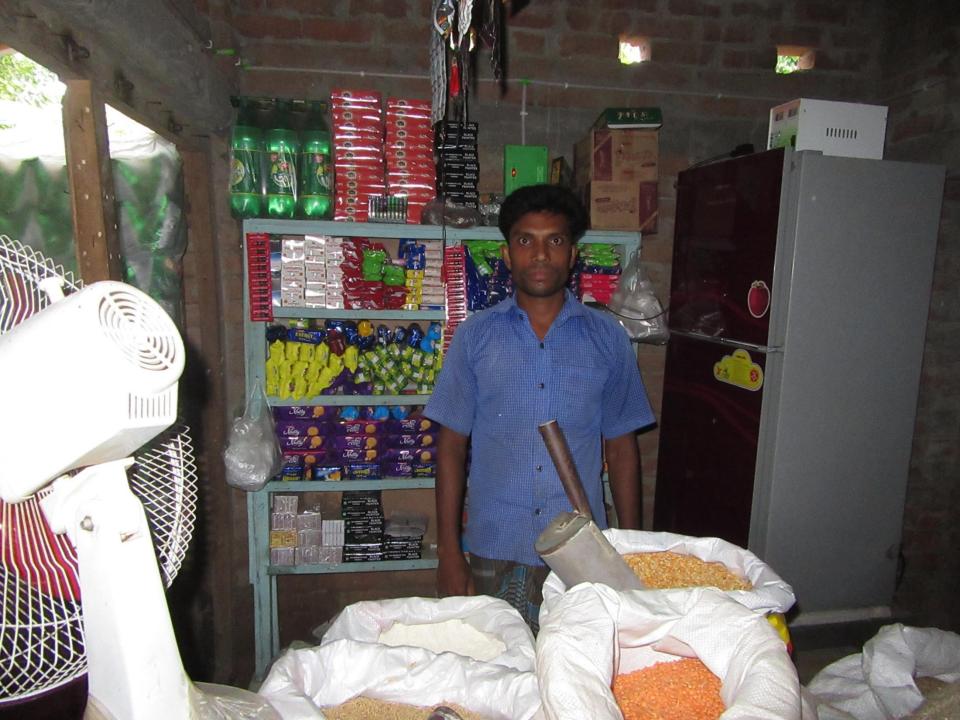

# Pictures

| Proposed Nobin Udyokta Business Info              |   |                                                                                                                                                                                                                                                                                                                                                                     |  |  |  |
|---------------------------------------------------|---|---------------------------------------------------------------------------------------------------------------------------------------------------------------------------------------------------------------------------------------------------------------------------------------------------------------------------------------------------------------------|--|--|--|
| Business Name                                     | : | M/s Shamoli Modi Store                                                                                                                                                                                                                                                                                                                                              |  |  |  |
| Location                                          |   | Zillur mor,Pashuria,Bagmara, Rajshahi.                                                                                                                                                                                                                                                                                                                              |  |  |  |
| Total Investment in BDT                           | : | BDT 1,25,000/=                                                                                                                                                                                                                                                                                                                                                      |  |  |  |
| Financing                                         | : | Self BDT 75,000(from existing business) 60%<br>Required Investment BDT 50,000(as equity) 40%                                                                                                                                                                                                                                                                        |  |  |  |
| Present salary/drawings from business (estimates) | : | BDT 5,000                                                                                                                                                                                                                                                                                                                                                           |  |  |  |
| Proposed Salary                                   | : | BDT 5,000                                                                                                                                                                                                                                                                                                                                                           |  |  |  |
| Size of shop                                      | : | 12 ft x 12 ft= 144 square ft                                                                                                                                                                                                                                                                                                                                        |  |  |  |
| Security of the shop                              | : | Nill                                                                                                                                                                                                                                                                                                                                                                |  |  |  |
| Implementation                                    | : | <ul> <li>The business is planned to be scaled up by investment in exist goods Rice, Daul, Suger, Oill, Biscut, Soft Drinks etc.</li> <li>Average 10% gain on sale.</li> <li>The business is operating by entrepreneur.</li> <li>He is doing his business in renting place.</li> <li>Collects goods from Nogaon.</li> <li>Agreed grace period is 3 months</li> </ul> |  |  |  |