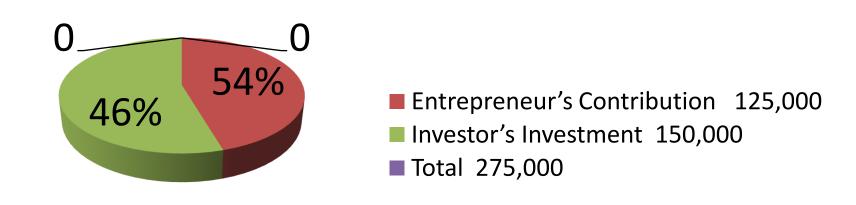

| Investment Breakdown |      |       |        |          |       |        |                       |
|----------------------|------|-------|--------|----------|-------|--------|-----------------------|
| Existing             |      |       |        | Proposed |       |        |                       |
| Particulars          | Qty. | Unit  | Amount | Qty      | Unit  | Amount | <b>Proposed Total</b> |
|                      |      | Price | (BDT)  |          | Price | (BDT)  | _                     |
| Rich                 | 15   | 1150  | 17250  | 20       | 1150  | 23000  | 40,250                |
| Moyda                | 4    | 720   | 2880   | 2        | 720   | 1440   | 4320                  |
| Sugger               | 2    | 3300  | 6600   | 2        | 3300  | 6600   | 13,200                |
| Oill                 | 1    | 13000 | 13000  | 1        | 13000 | 13000  | 26,000                |
| Soft Drinks          | 30   | 480   | 14400  | -        | -     | -      | 14,400                |
| Biscit               |      |       | 15000  | _        |       | -      | 15,000                |
| Daul                 | 20   | 108   | 2160   | 40       | 108   | 4320   | 6480                  |
| Cosmetics Item       | -    | -     | 4,000  | _        | -     | -      | 5,000                 |
| Chanachur            | -    | -     | -      |          |       | 1640   | 1640                  |
|                      |      |       |        |          |       |        |                       |
|                      | 73   |       | 75,000 | 65       |       | 50,000 | 1,25,000              |

Investment Breakdown