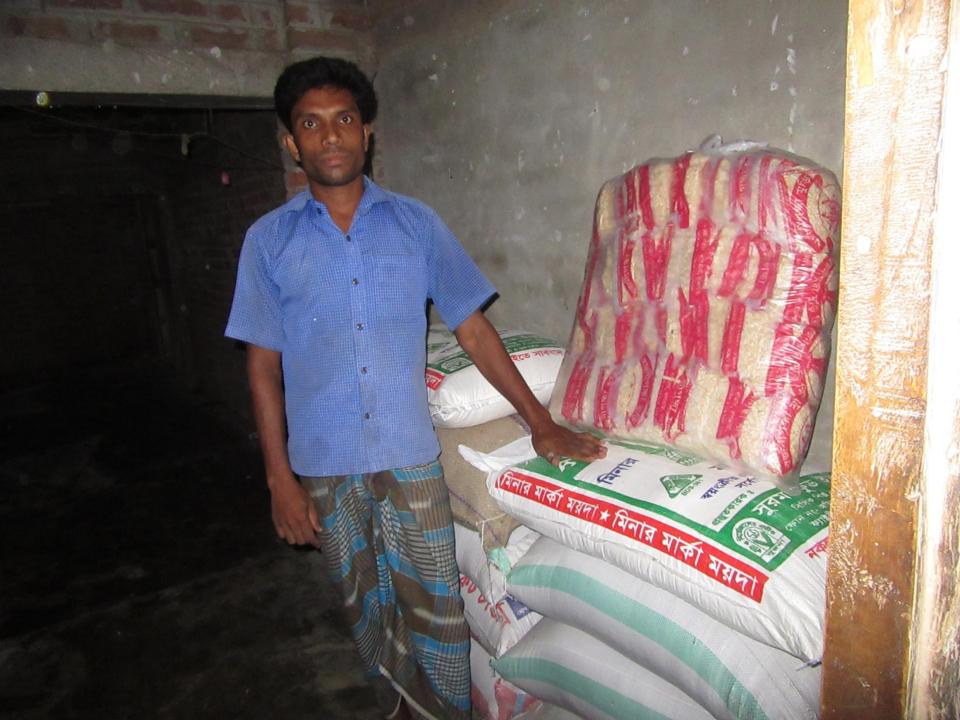

# Pictures

| Proposed Nobin Udyokta Business Info              |   |                                                                                                                                                                                                                                                                                                                                                                     |  |  |  |
|---------------------------------------------------|---|---------------------------------------------------------------------------------------------------------------------------------------------------------------------------------------------------------------------------------------------------------------------------------------------------------------------------------------------------------------------|--|--|--|
| Business Name                                     | : | M/s Shamoli Modi Store                                                                                                                                                                                                                                                                                                                                              |  |  |  |
| Location                                          |   | Zillur mor,Pashuria,Bagmara, Rajshahi.                                                                                                                                                                                                                                                                                                                              |  |  |  |
| Total Investment in BDT                           | : | BDT 1,25,000/=                                                                                                                                                                                                                                                                                                                                                      |  |  |  |
| Financing                                         | : | Self BDT 75,000(from existing business) 60%<br>Required Investment BDT 50,000(as equity) 40%                                                                                                                                                                                                                                                                        |  |  |  |
| Present salary/drawings from business (estimates) | : | BDT 5,000                                                                                                                                                                                                                                                                                                                                                           |  |  |  |
| Proposed Salary                                   | : | BDT 5,000                                                                                                                                                                                                                                                                                                                                                           |  |  |  |
| Size of shop                                      | : | 12 ft x 12 ft= 144 square ft                                                                                                                                                                                                                                                                                                                                        |  |  |  |
| Security of the shop                              | : | Nill                                                                                                                                                                                                                                                                                                                                                                |  |  |  |
| Implementation                                    | : | <ul> <li>The business is planned to be scaled up by investment in exist goods Rice, Daul, Suger, Oill, Biscut, Soft Drinks etc.</li> <li>Average 10% gain on sale.</li> <li>The business is operating by entrepreneur.</li> <li>He is doing his business in renting place.</li> <li>Collects goods from Nogaon.</li> <li>Agreed grace period is 3 months</li> </ul> |  |  |  |