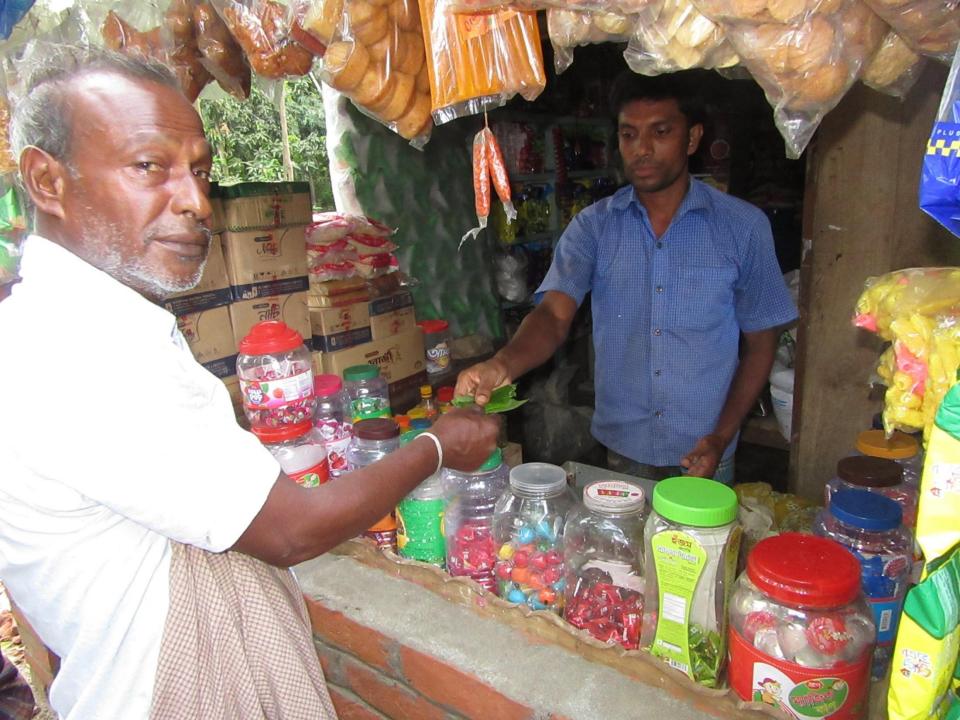

# Pictures

| Proposed Nobin Udyokta Business Info              |   |                                                                                                                                                                                                                                                                                                                                                                     |  |  |  |
|---------------------------------------------------|---|---------------------------------------------------------------------------------------------------------------------------------------------------------------------------------------------------------------------------------------------------------------------------------------------------------------------------------------------------------------------|--|--|--|
| Business Name                                     | : | M/s Shamoli Modi Store                                                                                                                                                                                                                                                                                                                                              |  |  |  |
| Location                                          |   | Zillur mor,Pashuria,Bagmara, Rajshahi.                                                                                                                                                                                                                                                                                                                              |  |  |  |
| Total Investment in BDT                           | : | BDT 1,25,000/=                                                                                                                                                                                                                                                                                                                                                      |  |  |  |
| Financing                                         | : | Self BDT 75,000(from existing business) 60%<br>Required Investment BDT 50,000(as equity) 40%                                                                                                                                                                                                                                                                        |  |  |  |
| Present salary/drawings from business (estimates) | : | BDT 5,000                                                                                                                                                                                                                                                                                                                                                           |  |  |  |
| Proposed Salary                                   | : | BDT 5,000                                                                                                                                                                                                                                                                                                                                                           |  |  |  |
| Size of shop                                      | : | 12 ft x 12 ft= 144 square ft                                                                                                                                                                                                                                                                                                                                        |  |  |  |
| Security of the shop                              | : | Nill                                                                                                                                                                                                                                                                                                                                                                |  |  |  |
| Implementation                                    | : | <ul> <li>The business is planned to be scaled up by investment in exist goods Rice, Daul, Suger, Oill, Biscut, Soft Drinks etc.</li> <li>Average 10% gain on sale.</li> <li>The business is operating by entrepreneur.</li> <li>He is doing his business in renting place.</li> <li>Collects goods from Nogaon.</li> <li>Agreed grace period is 3 months</li> </ul> |  |  |  |