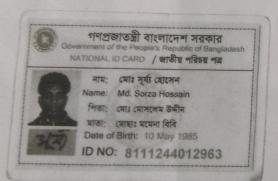

# Name Brief Bio of The Proposed Nobin Udyokta : MD SORZA HOSSAIN

| Name                                                                                                                                            | :     | MD SORZA HOSSAIN                                                                                                                                                                        |  |  |
|-------------------------------------------------------------------------------------------------------------------------------------------------|-------|-----------------------------------------------------------------------------------------------------------------------------------------------------------------------------------------|--|--|
| Age                                                                                                                                             | :     | 10-05-1985 (31 Years)                                                                                                                                                                   |  |  |
| Education, till to date                                                                                                                         | :     | S.S.C                                                                                                                                                                                   |  |  |
| Marital status                                                                                                                                  | :     | Married                                                                                                                                                                                 |  |  |
| Children                                                                                                                                        | :     | 01Dougter                                                                                                                                                                               |  |  |
| No. of siblings:                                                                                                                                | :     | 02 Sister                                                                                                                                                                               |  |  |
| Address                                                                                                                                         | :     | Vill : Gobindopara P.O: Pashuria P.S: Bagmarar Dist: Rajshahi.                                                                                                                          |  |  |
| Parent's and GB related Info (i) Who is GB member (ii) Mother's name (iii) Father's name (iv) GB member's info                                  | : : : | Mother Father  MOST.MOMENA BIBI  MD. MOSLEM UDDIN  Branch: Achpara,BagmaraCentre #37 (Female),  Memb ID,2379/1 Group No: 02  Member since: 05-01-2012(3Years)  First loan: BDT 10,000/- |  |  |
| Further Information: (v) Who pays GB loan installment (vi) Mobile lady (vii) Grameen Education Loan (viii) Any other loan like GB, BRAC ASA etc | : : : | Existing loan: BDT 35,000/- Outstanding loan: BDT 27,300/-                                                                                                                              |  |  |