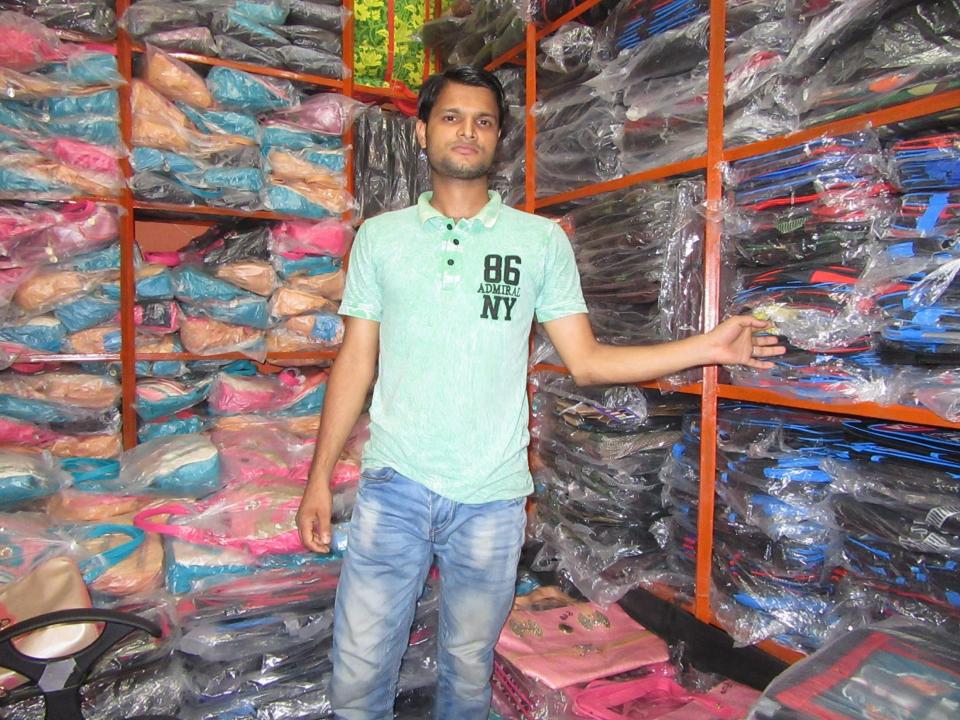

| Proposed Nobin Udyokta Business Info              |   |                                                                                                                                                                                                                                                                                                                                               |  |  |
|---------------------------------------------------|---|-----------------------------------------------------------------------------------------------------------------------------------------------------------------------------------------------------------------------------------------------------------------------------------------------------------------------------------------------|--|--|
| Business Name                                     | : | M/s Shohel Cosmetics Store                                                                                                                                                                                                                                                                                                                    |  |  |
| Location                                          |   | KeshorhatMohanpur, Rajshahi.                                                                                                                                                                                                                                                                                                                  |  |  |
| Total Investment in BDT                           | : | BDT 3,30,000/=                                                                                                                                                                                                                                                                                                                                |  |  |
| Financing                                         | : | Self BDT 2,50,000(from existing business) 76% Required Investment BDT 80,000(as equity) 24%                                                                                                                                                                                                                                                   |  |  |
| Present salary/drawings from business (estimates) | : | BDT 4,000                                                                                                                                                                                                                                                                                                                                     |  |  |
| Proposed Salary                                   | : | BDT 4,000                                                                                                                                                                                                                                                                                                                                     |  |  |
| Size of shop                                      | : | 12 ft x 12 ft= 144 square ft                                                                                                                                                                                                                                                                                                                  |  |  |
| Security of the shop                              | : | Nill                                                                                                                                                                                                                                                                                                                                          |  |  |
| Implementation                                    | : | <ul> <li>The business is planned to be scaled up by investment in existing goods likeBag,Belt Umbrella etc.</li> <li>Average 7% gain on sale.</li> <li>The business is operating by entrepreneur.</li> <li>He is doing his business in renting place.</li> <li>Collects goods from Dhaka.</li> <li>Agreed grace period is 3 months</li> </ul> |  |  |