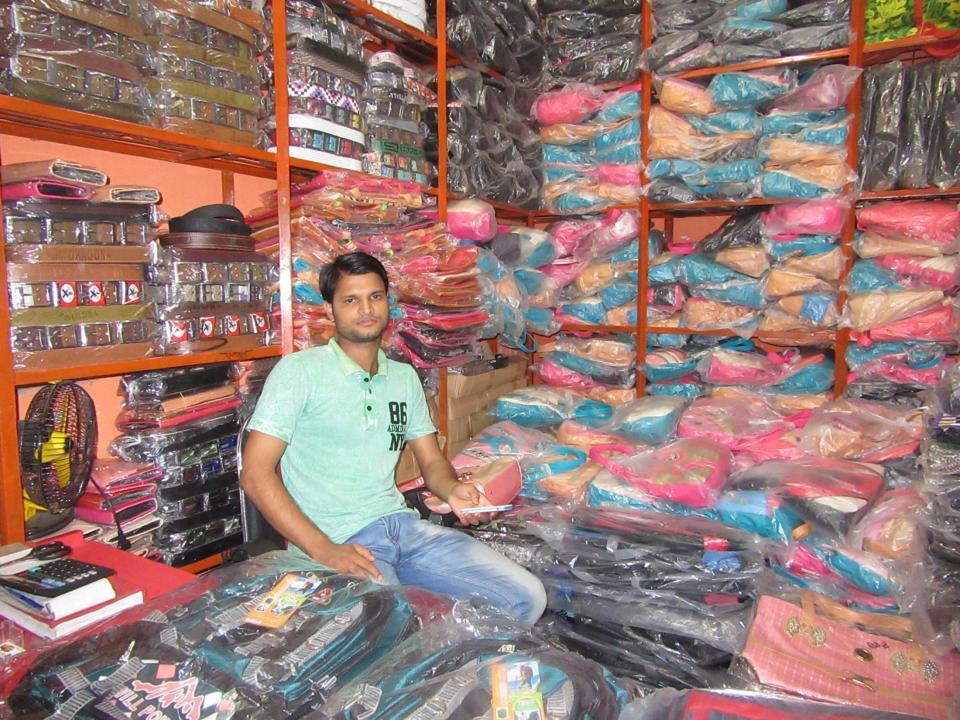

| Proposed Nobin Udyokta Business Info              |   |                                                                                                                                                                                                                                                                                                                                               |  |  |
|---------------------------------------------------|---|-----------------------------------------------------------------------------------------------------------------------------------------------------------------------------------------------------------------------------------------------------------------------------------------------------------------------------------------------|--|--|
| Business Name                                     | : | M/s Shohel Cosmetics Store                                                                                                                                                                                                                                                                                                                    |  |  |
| Location                                          |   | KeshorhatMohanpur, Rajshahi.                                                                                                                                                                                                                                                                                                                  |  |  |
| Total Investment in BDT                           | : | BDT 3,30,000/=                                                                                                                                                                                                                                                                                                                                |  |  |
| Financing                                         | : | Self BDT 2,50,000(from existing business) 76% Required Investment BDT 80,000(as equity) 24%                                                                                                                                                                                                                                                   |  |  |
| Present salary/drawings from business (estimates) | : | BDT 4,000                                                                                                                                                                                                                                                                                                                                     |  |  |
| Proposed Salary                                   | : | BDT 4,000                                                                                                                                                                                                                                                                                                                                     |  |  |
| Size of shop                                      | : | 12 ft x 12 ft= 144 square ft                                                                                                                                                                                                                                                                                                                  |  |  |
| Security of the shop                              | : | Nill                                                                                                                                                                                                                                                                                                                                          |  |  |
| Implementation                                    | : | <ul> <li>The business is planned to be scaled up by investment in existing goods likeBag,Belt Umbrella etc.</li> <li>Average 7% gain on sale.</li> <li>The business is operating by entrepreneur.</li> <li>He is doing his business in renting place.</li> <li>Collects goods from Dhaka.</li> <li>Agreed grace period is 3 months</li> </ul> |  |  |