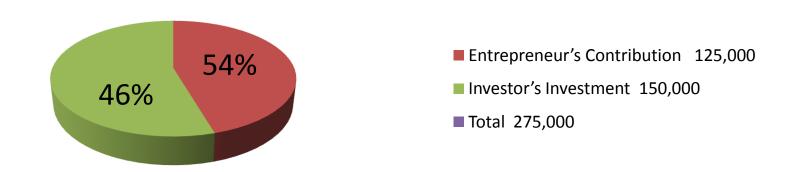

| Investment Breakdown |      |       |                     |     |          |                       |          |  |
|----------------------|------|-------|---------------------|-----|----------|-----------------------|----------|--|
| Existing             |      |       |                     |     | Proposed |                       |          |  |
| Particulars          | Qty. | Unit  | nit Amount Qty Unit |     | Amount   | <b>Proposed Total</b> |          |  |
|                      |      | Price | (BDT)               |     | Price    | (BDT)                 |          |  |
| Ladies Said Bag      | 500  | 200   | 1,00,000            | 200 | 200      | 40,000                | 1,40,000 |  |
| School Bag           | 300  | 300   | 90,000              | 100 | 300      | 30,000                | 1,20,000 |  |
| Belt                 | 500  | 80    | 40,000              | 400 | 80       | 30,000                | 70,000   |  |
| Umbrella             | 100  | 130   | 10,000              | -   | _        | -                     | 10,000   |  |
| Travel Bag           | 40   | 250   | 10,000              | -   | -        | -                     | 50,000   |  |
| Security             |      |       | 1,00,000            |     |          |                       |          |  |
|                      |      |       |                     |     |          |                       |          |  |
| Total                | 1600 |       | 3,50,000            | 700 |          | 80,000                | 4,30,000 |  |