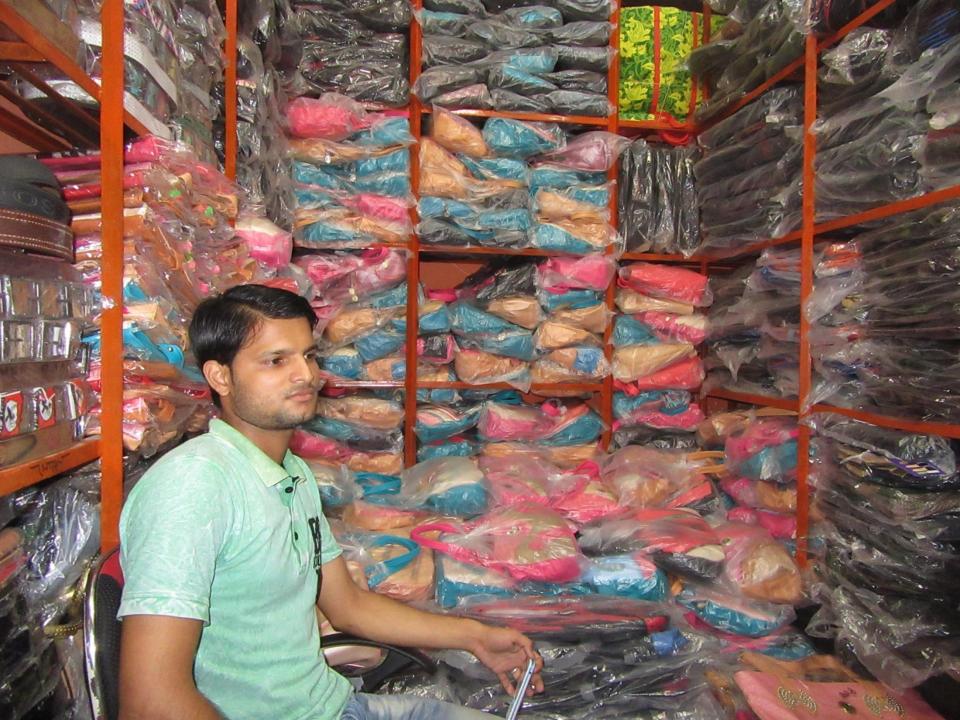

| Proposed Nobin Udyokta Business Info              |   |                                                                                                                                                                                                                                                                                                                                               |  |  |
|---------------------------------------------------|---|-----------------------------------------------------------------------------------------------------------------------------------------------------------------------------------------------------------------------------------------------------------------------------------------------------------------------------------------------|--|--|
| Business Name                                     | : | M/s Shohel Cosmetics Store                                                                                                                                                                                                                                                                                                                    |  |  |
| Location                                          |   | KeshorhatMohanpur, Rajshahi.                                                                                                                                                                                                                                                                                                                  |  |  |
| Total Investment in BDT                           | : | BDT 3,30,000/=                                                                                                                                                                                                                                                                                                                                |  |  |
| Financing                                         | : | Self BDT 2,50,000(from existing business) 76% Required Investment BDT 80,000(as equity) 24%                                                                                                                                                                                                                                                   |  |  |
| Present salary/drawings from business (estimates) | : | BDT 4,000                                                                                                                                                                                                                                                                                                                                     |  |  |
| Proposed Salary                                   | : | BDT 4,000                                                                                                                                                                                                                                                                                                                                     |  |  |
| Size of shop                                      | : | 12 ft x 12 ft= 144 square ft                                                                                                                                                                                                                                                                                                                  |  |  |
| Security of the shop                              | : | Nill                                                                                                                                                                                                                                                                                                                                          |  |  |
| Implementation                                    | : | <ul> <li>The business is planned to be scaled up by investment in existing goods likeBag,Belt Umbrella etc.</li> <li>Average 7% gain on sale.</li> <li>The business is operating by entrepreneur.</li> <li>He is doing his business in renting place.</li> <li>Collects goods from Dhaka.</li> <li>Agreed grace period is 3 months</li> </ul> |  |  |