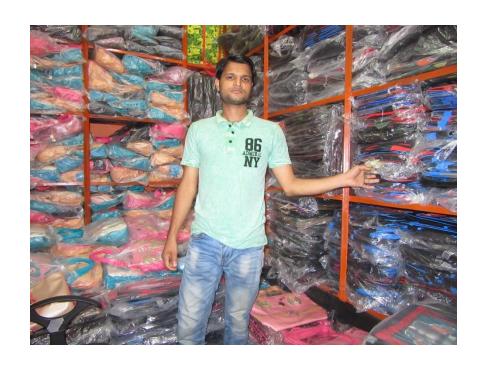

| Proposed Nobin Udyokta Business Info              |   |                                                                                                                                                                                                                                                                                                                                               |  |  |
|---------------------------------------------------|---|-----------------------------------------------------------------------------------------------------------------------------------------------------------------------------------------------------------------------------------------------------------------------------------------------------------------------------------------------|--|--|
| Business Name                                     | : | M/s Shohel Cosmetics Store                                                                                                                                                                                                                                                                                                                    |  |  |
| Location                                          |   | KeshorhatMohanpur, Rajshahi.                                                                                                                                                                                                                                                                                                                  |  |  |
| Total Investment in BDT                           | : | BDT 3,30,000/=                                                                                                                                                                                                                                                                                                                                |  |  |
| Financing                                         | : | Self BDT 2,50,000(from existing business) 76% Required Investment BDT 80,000(as equity) 24%                                                                                                                                                                                                                                                   |  |  |
| Present salary/drawings from business (estimates) | : | BDT 4,000                                                                                                                                                                                                                                                                                                                                     |  |  |
| Proposed Salary                                   | : | BDT 4,000                                                                                                                                                                                                                                                                                                                                     |  |  |
| Size of shop                                      | : | 12 ft x 12 ft= 144 square ft                                                                                                                                                                                                                                                                                                                  |  |  |
| Security of the shop                              | : | Nill                                                                                                                                                                                                                                                                                                                                          |  |  |
| Implementation                                    | : | <ul> <li>The business is planned to be scaled up by investment in existing goods likeBag,Belt Umbrella etc.</li> <li>Average 7% gain on sale.</li> <li>The business is operating by entrepreneur.</li> <li>He is doing his business in renting place.</li> <li>Collects goods from Dhaka.</li> <li>Agreed grace period is 3 months</li> </ul> |  |  |