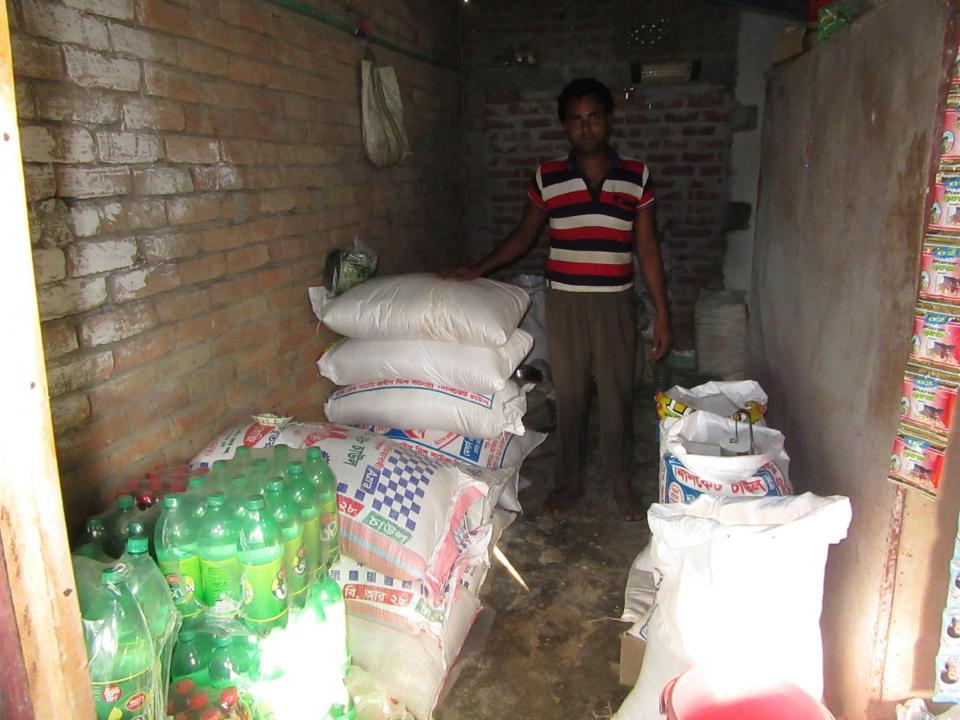

| Proposed Nobin Udyokta Business Info              |   |                                                                                                                                                                                                                                                                                                                                                                                                        |  |  |
|---------------------------------------------------|---|--------------------------------------------------------------------------------------------------------------------------------------------------------------------------------------------------------------------------------------------------------------------------------------------------------------------------------------------------------------------------------------------------------|--|--|
| Business Name                                     | : | MD.ABDUL HANNAN                                                                                                                                                                                                                                                                                                                                                                                        |  |  |
| Location                                          | : | Gobindopara, Bagmara, Rajshahi.                                                                                                                                                                                                                                                                                                                                                                        |  |  |
| Total Investment in BDT                           | : | BDT 1,30,000/-                                                                                                                                                                                                                                                                                                                                                                                         |  |  |
| Financing                                         | : | Self BDT 80,000(from existing business) 62%<br>Required Investment BDT 50,000(as equity) 38%                                                                                                                                                                                                                                                                                                           |  |  |
| Present salary/drawings from business (estimates) | : | BDT 4,000                                                                                                                                                                                                                                                                                                                                                                                              |  |  |
| Proposed Salary                                   | : | BDT 4,000                                                                                                                                                                                                                                                                                                                                                                                              |  |  |
| Size of shop                                      | : | 22 ft x 16 ft= 352 square ft                                                                                                                                                                                                                                                                                                                                                                           |  |  |
| Security of the shop                              | : | Nill                                                                                                                                                                                                                                                                                                                                                                                                   |  |  |
| Implementation                                    | : | <ul> <li>The business is planned to be scaled up by investment in existing goods like; Rice, Sugeer, Ata, Oill, Biscut, Soft Drinks etc.</li> <li>Average 12% gain on sale.</li> <li>The business is operating by entrepreneur. Existing No employee.</li> <li>He is doing his business in renting place.</li> <li>Collects goods from Gangupara.</li> <li>Agreed grace period is 3 months.</li> </ul> |  |  |

#### **Investment Breakdown**

|                                               | Existing |               |                 |     |               | Proposed        |                |
|-----------------------------------------------|----------|---------------|-----------------|-----|---------------|-----------------|----------------|
| Particulars                                   | Qty.     | Unit<br>Price | Amount<br>(BDT) | Qty | Unit<br>Price | Amount<br>(BDT) | Proposed Total |
| Rich                                          | 10       | 1,650         | 16,500          | 10  | 1,650         | 16,500          | 33,000         |
| Moyda                                         | 5        | 950           | 4,750           | 10  | 950           | 9,500           | 14,250         |
| Khud                                          | 10       | 1050          | 10,500          | 10  | 1050          | 10,500          | 21,000         |
| Soft Drinks                                   | 20       | 550           | 11,000          | 20  | 550           | 11,000          | 27,500         |
| Biscit                                        | -        | -             | 10,000          |     |               |                 | 10,000         |
| Cosmetics Item                                |          |               | 10,000          |     |               |                 | 10,000         |
| Chanachur,Chipes,S<br>hope,Brash,Koyel<br>etc |          |               | 17,250          |     |               |                 |                |
|                                               | 45       |               | 80.000          | 50  |               | 50.000          | 1.30.000       |