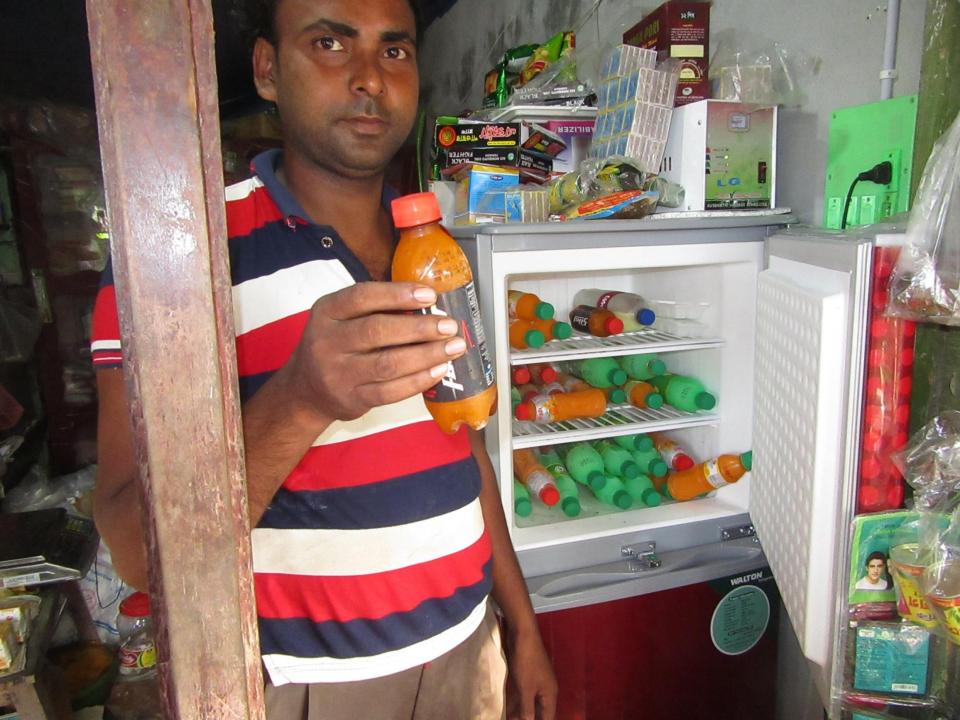

| Proposed Nobin Udyokta Business Info              |   |                                                                                                                                                                                                                                                                                                                                                                                                        |  |  |
|---------------------------------------------------|---|--------------------------------------------------------------------------------------------------------------------------------------------------------------------------------------------------------------------------------------------------------------------------------------------------------------------------------------------------------------------------------------------------------|--|--|
| Business Name                                     | : | MD.ABDUL HANNAN                                                                                                                                                                                                                                                                                                                                                                                        |  |  |
| Location                                          | : | Gobindopara, Bagmara, Rajshahi.                                                                                                                                                                                                                                                                                                                                                                        |  |  |
| Total Investment in BDT                           | : | BDT 1,30,000/-                                                                                                                                                                                                                                                                                                                                                                                         |  |  |
| Financing                                         | : | Self BDT 80,000(from existing business) 62%<br>Required Investment BDT 50,000(as equity) 38%                                                                                                                                                                                                                                                                                                           |  |  |
| Present salary/drawings from business (estimates) | : | BDT 4,000                                                                                                                                                                                                                                                                                                                                                                                              |  |  |
| Proposed Salary                                   | : | BDT 4,000                                                                                                                                                                                                                                                                                                                                                                                              |  |  |
| Size of shop                                      | : | 22 ft x 16 ft= 352 square ft                                                                                                                                                                                                                                                                                                                                                                           |  |  |
| Security of the shop                              | : | Nill                                                                                                                                                                                                                                                                                                                                                                                                   |  |  |
| Implementation                                    | : | <ul> <li>The business is planned to be scaled up by investment in existing goods like; Rice, Sugeer, Ata, Oill, Biscut, Soft Drinks etc.</li> <li>Average 12% gain on sale.</li> <li>The business is operating by entrepreneur. Existing No employee.</li> <li>He is doing his business in renting place.</li> <li>Collects goods from Gangupara.</li> <li>Agreed grace period is 3 months.</li> </ul> |  |  |

# Pictures