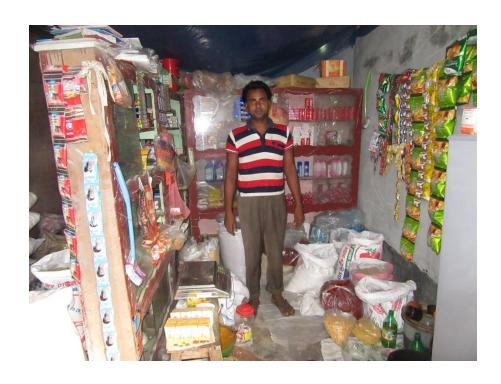

| Proposed Nobin Udyokta Business Info              |   |                                                                                                                                                                                                                                                                                                                                                                                                        |  |  |
|---------------------------------------------------|---|--------------------------------------------------------------------------------------------------------------------------------------------------------------------------------------------------------------------------------------------------------------------------------------------------------------------------------------------------------------------------------------------------------|--|--|
| Business Name                                     | : | MD.ABDUL HANNAN                                                                                                                                                                                                                                                                                                                                                                                        |  |  |
| Location                                          | : | Gobindopara, Bagmara, Rajshahi.                                                                                                                                                                                                                                                                                                                                                                        |  |  |
| Total Investment in BDT                           | : | BDT 1,30,000/-                                                                                                                                                                                                                                                                                                                                                                                         |  |  |
| Financing                                         | : | Self BDT 80,000(from existing business) 62%<br>Required Investment BDT 50,000(as equity) 38%                                                                                                                                                                                                                                                                                                           |  |  |
| Present salary/drawings from business (estimates) | : | BDT 4,000                                                                                                                                                                                                                                                                                                                                                                                              |  |  |
| Proposed Salary                                   | : | BDT 4,000                                                                                                                                                                                                                                                                                                                                                                                              |  |  |
| Size of shop                                      | : | 22 ft x 16 ft= 352 square ft                                                                                                                                                                                                                                                                                                                                                                           |  |  |
| Security of the shop                              | : | Nill                                                                                                                                                                                                                                                                                                                                                                                                   |  |  |
| Implementation                                    | : | <ul> <li>The business is planned to be scaled up by investment in existing goods like; Rice, Sugeer, Ata, Oill, Biscut, Soft Drinks etc.</li> <li>Average 12% gain on sale.</li> <li>The business is operating by entrepreneur. Existing No employee.</li> <li>He is doing his business in renting place.</li> <li>Collects goods from Gangupara.</li> <li>Agreed grace period is 3 months.</li> </ul> |  |  |

# Pictures