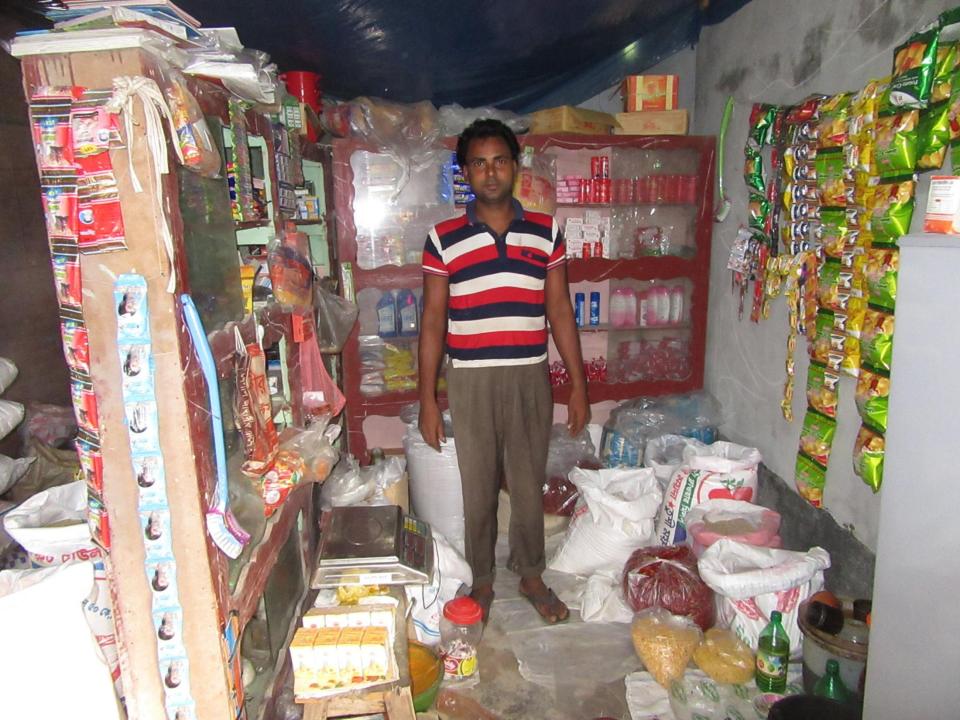

| Proposed Nobin Udyokta Business Info              |   |                                                                                                                                                                                                                                                                                                                                                                                                        |  |  |
|---------------------------------------------------|---|--------------------------------------------------------------------------------------------------------------------------------------------------------------------------------------------------------------------------------------------------------------------------------------------------------------------------------------------------------------------------------------------------------|--|--|
| Business Name                                     | : | MD.ABDUL HANNAN                                                                                                                                                                                                                                                                                                                                                                                        |  |  |
| Location                                          | : | Gobindopara, Bagmara, Rajshahi.                                                                                                                                                                                                                                                                                                                                                                        |  |  |
| Total Investment in BDT                           | : | BDT 1,30,000/-                                                                                                                                                                                                                                                                                                                                                                                         |  |  |
| Financing                                         | : | Self BDT 80,000(from existing business) 62%<br>Required Investment BDT 50,000(as equity) 38%                                                                                                                                                                                                                                                                                                           |  |  |
| Present salary/drawings from business (estimates) | : | BDT 4,000                                                                                                                                                                                                                                                                                                                                                                                              |  |  |
| Proposed Salary                                   | : | BDT 4,000                                                                                                                                                                                                                                                                                                                                                                                              |  |  |
| Size of shop                                      | : | 22 ft x 16 ft= 352 square ft                                                                                                                                                                                                                                                                                                                                                                           |  |  |
| Security of the shop                              | : | Nill                                                                                                                                                                                                                                                                                                                                                                                                   |  |  |
| Implementation                                    | : | <ul> <li>The business is planned to be scaled up by investment in existing goods like; Rice, Sugeer, Ata, Oill, Biscut, Soft Drinks etc.</li> <li>Average 12% gain on sale.</li> <li>The business is operating by entrepreneur. Existing No employee.</li> <li>He is doing his business in renting place.</li> <li>Collects goods from Gangupara.</li> <li>Agreed grace period is 3 months.</li> </ul> |  |  |

# Pictures