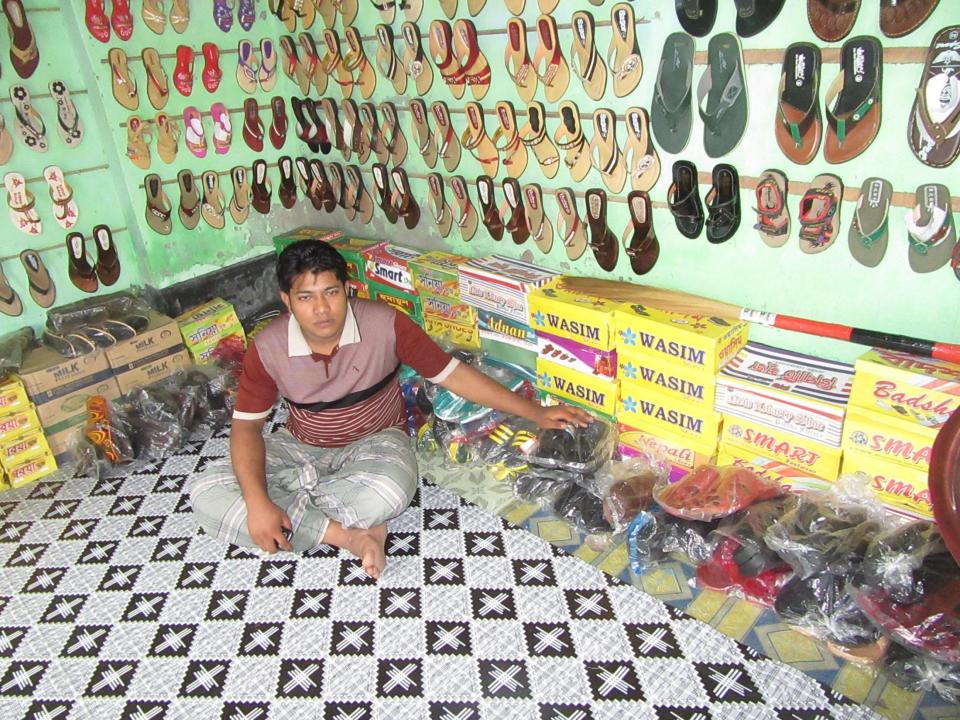

#### **Proposed NU Business Name: SHAJON SHOE STORE**

Project identification and prepared by: Md Sahabuddin, Mohanpur Unit, Rajshahi

Project verified by: Abdul Mannan Talukdar

| Brief Bio of The Proposed Nobin Udyokta                                                                                                         |         |                                                                                                                                                                                             |  |  |  |
|-------------------------------------------------------------------------------------------------------------------------------------------------|---------|---------------------------------------------------------------------------------------------------------------------------------------------------------------------------------------------|--|--|--|
| Name                                                                                                                                            | :       | MD. SANMUN SHARKER SHAJON                                                                                                                                                                   |  |  |  |
| Age                                                                                                                                             | :       | 02-10-1995(21 Years)                                                                                                                                                                        |  |  |  |
| Education, till to date                                                                                                                         | :       | H.S.C                                                                                                                                                                                       |  |  |  |
| Marital status                                                                                                                                  | :       | Married                                                                                                                                                                                     |  |  |  |
| Children                                                                                                                                        | :       | NILL                                                                                                                                                                                        |  |  |  |
| No. of siblings:                                                                                                                                | :       | 01 Brother and 01 Sister                                                                                                                                                                    |  |  |  |
| Address                                                                                                                                         | :       | Vill:Krishnopur, P.O:Gosa, P.S:Mohanpur Dist: Rajshahi                                                                                                                                      |  |  |  |
| Parent's and GB related Info (i) Who is GB member (ii) Mother's name (iii) Father's name (iv) GB member's info                                  | : : : : | Mother Father  MST.RABEA BAGOM  MD. ABDUL HAMID  Branch: Rayghaty Mohanpur, Centre # 66(Female),  Member ID: 9842/1, Group No: 04  Member since: 23-11-2010(6Years)  First loan: BDT 10,000 |  |  |  |
| Further Information: (v) Who pays GB loan installment (vi) Mobile lady (vii) Grameen Education Loan (viii) Any other loan like GB, BRAC ASA etc | : : :   | Existing Loan: BDT 44,000, Outstanding loan: 33,362/= Father No No No                                                                                                                       |  |  |  |

| Proposed Nobin Udyokta Business Info              |   |                                                                                                                                                                                                                                                                                                                                                                                                            |  |  |  |
|---------------------------------------------------|---|------------------------------------------------------------------------------------------------------------------------------------------------------------------------------------------------------------------------------------------------------------------------------------------------------------------------------------------------------------------------------------------------------------|--|--|--|
| Business Name                                     | : | SHAJON SHOE STORE                                                                                                                                                                                                                                                                                                                                                                                          |  |  |  |
| Location                                          | : | Shampur Bazar, Mohanpur, Rajshahi                                                                                                                                                                                                                                                                                                                                                                          |  |  |  |
| Total Investment in BDT                           | : | BDT 1,20,000/-                                                                                                                                                                                                                                                                                                                                                                                             |  |  |  |
| Financing                                         | : | Self BDT 70,000/-(from existing business) 58%                                                                                                                                                                                                                                                                                                                                                              |  |  |  |
|                                                   |   | Required Investment BDT 50,000/-(as equity) 42%                                                                                                                                                                                                                                                                                                                                                            |  |  |  |
| Present salary/drawings from business (estimates) | : | BDT 5,000/-                                                                                                                                                                                                                                                                                                                                                                                                |  |  |  |
| Proposed Salary                                   | : | BDT 5,000/-                                                                                                                                                                                                                                                                                                                                                                                                |  |  |  |
| Size of shop                                      | : | 14 ft x 9ft= 126 square ft                                                                                                                                                                                                                                                                                                                                                                                 |  |  |  |
| Implementation                                    | : | <ul> <li>The business is planned to be scaled up by investment in existing goods like; Shoe item.</li> <li>Average 25% gain on sale.</li> <li>The business is operating by entrepreneur. Existing employees.</li> <li>After getting equity fund employee will be appointed.</li> <li>The shop is owned.</li> <li>Collects goods from Rajshahi, Dhaka.</li> <li>Agreed grace period is 3 months.</li> </ul> |  |  |  |

# Pictures

শক্ষ মোঃ আব্দুল হামিদ, সততার সহিত ঘোসণা করছি যে, মোহনপুর থানার অর্ন্তগত শ্যামপুর হাটের নিম্ন