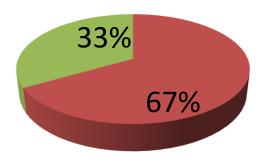

| Proposed Nobin Udyokta Business Info                 |   |                                                                                                                                                                                                                                                                                                                                                                                                 |  |  |  |
|------------------------------------------------------|---|-------------------------------------------------------------------------------------------------------------------------------------------------------------------------------------------------------------------------------------------------------------------------------------------------------------------------------------------------------------------------------------------------|--|--|--|
| Business Name                                        | : | SHUMI MOTSO KHAMAR                                                                                                                                                                                                                                                                                                                                                                              |  |  |  |
| Location                                             | : | Gobindo para ,Pashuria,Bagmara, Rajshahi                                                                                                                                                                                                                                                                                                                                                        |  |  |  |
| Total Investment in BDT                              | : | BDT 3,00,000/-                                                                                                                                                                                                                                                                                                                                                                                  |  |  |  |
| Financing                                            | : | Self BDT 2,00,000/-(from existing business) 67%<br>Required Investment BDT 1,00,000/-(as equity)33%                                                                                                                                                                                                                                                                                             |  |  |  |
| Present salary/drawings<br>from business (estimates) | : | BDT 3,000/-                                                                                                                                                                                                                                                                                                                                                                                     |  |  |  |
| Proposed Salary                                      | : | BDT 3,000/-                                                                                                                                                                                                                                                                                                                                                                                     |  |  |  |
| Size of shop                                         | : | 792 Shotangso                                                                                                                                                                                                                                                                                                                                                                                   |  |  |  |
| Implementation                                       | : | <ul> <li>The business is planned to be scaled up by investment in existing goods like; Fish.</li> <li>Average 25% gain on sale.</li> <li>The business is operating by entrepreneur. Existing 1 employees.</li> <li>After getting equity fund employee will be appointed.</li> <li>The shop is owned.</li> <li>Collects goods from Naogoan.</li> <li>Agreed grace period is 3 months.</li> </ul> |  |  |  |