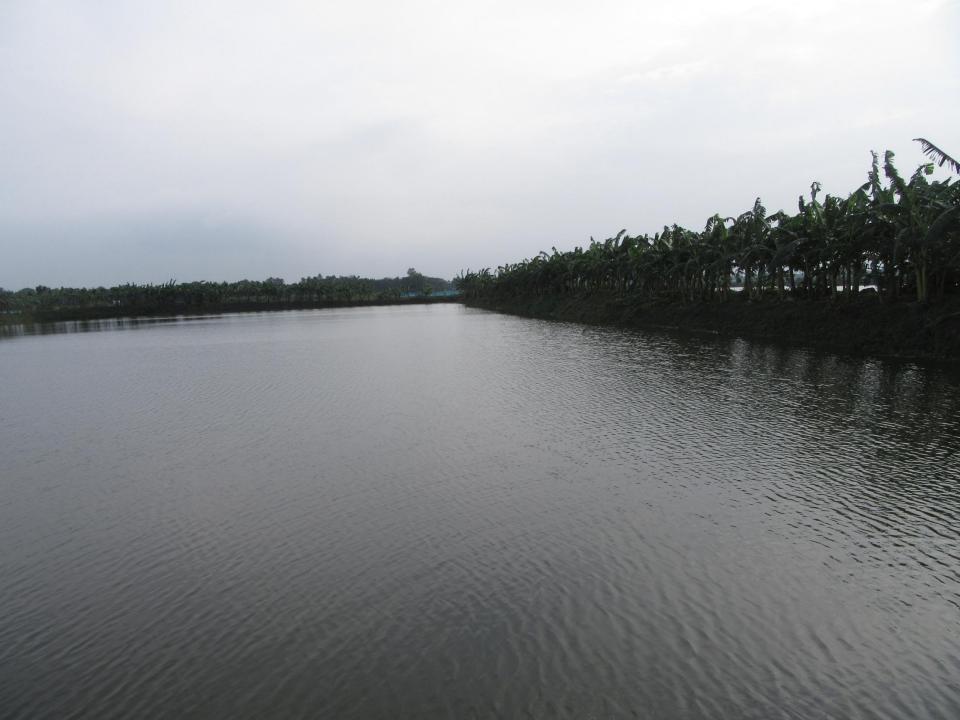

| Proposed Nobin Udyokta Business Info                 |   |                                                                                                                                                                                                                                                                                                                                                                                                 |  |  |  |
|------------------------------------------------------|---|-------------------------------------------------------------------------------------------------------------------------------------------------------------------------------------------------------------------------------------------------------------------------------------------------------------------------------------------------------------------------------------------------|--|--|--|
| Business Name                                        | : | SHUMI MOTSO KHAMAR                                                                                                                                                                                                                                                                                                                                                                              |  |  |  |
| Location                                             | : | Gobindo para ,Pashuria,Bagmara, Rajshahi                                                                                                                                                                                                                                                                                                                                                        |  |  |  |
| Total Investment in BDT                              | : | BDT 3,00,000/-                                                                                                                                                                                                                                                                                                                                                                                  |  |  |  |
| Financing                                            | : | Self BDT 2,00,000/-(from existing business) 67%<br>Required Investment BDT 1,00,000/-(as equity)33%                                                                                                                                                                                                                                                                                             |  |  |  |
| Present salary/drawings<br>from business (estimates) | : | BDT 3,000/-                                                                                                                                                                                                                                                                                                                                                                                     |  |  |  |
| Proposed Salary                                      | : | BDT 3,000/-                                                                                                                                                                                                                                                                                                                                                                                     |  |  |  |
| Size of shop                                         | : | 792 Shotangso                                                                                                                                                                                                                                                                                                                                                                                   |  |  |  |
| Implementation                                       | : | <ul> <li>The business is planned to be scaled up by investment in existing goods like; Fish.</li> <li>Average 25% gain on sale.</li> <li>The business is operating by entrepreneur. Existing 1 employees.</li> <li>After getting equity fund employee will be appointed.</li> <li>The shop is owned.</li> <li>Collects goods from Naogoan.</li> <li>Agreed grace period is 3 months.</li> </ul> |  |  |  |