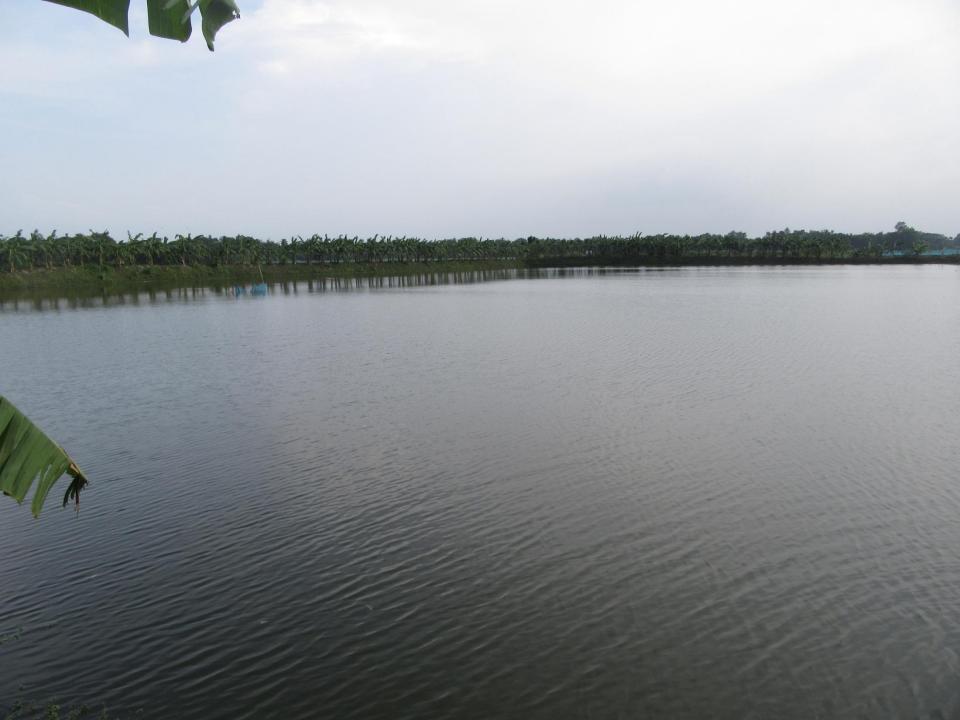

| Proposed Nobin Udyokta Business Info                 |   |                                                                                                                                                                                                                                                                                                                                                                                                 |  |  |  |
|------------------------------------------------------|---|-------------------------------------------------------------------------------------------------------------------------------------------------------------------------------------------------------------------------------------------------------------------------------------------------------------------------------------------------------------------------------------------------|--|--|--|
| Business Name                                        | : | SHUMI MOTSO KHAMAR                                                                                                                                                                                                                                                                                                                                                                              |  |  |  |
| Location                                             | : | Gobindo para ,Pashuria,Bagmara, Rajshahi                                                                                                                                                                                                                                                                                                                                                        |  |  |  |
| Total Investment in BDT                              | : | BDT 3,00,000/-                                                                                                                                                                                                                                                                                                                                                                                  |  |  |  |
| Financing                                            | : | Self BDT 2,00,000/-(from existing business) 67%<br>Required Investment BDT 1,00,000/-(as equity)33%                                                                                                                                                                                                                                                                                             |  |  |  |
| Present salary/drawings<br>from business (estimates) | : | BDT 3,000/-                                                                                                                                                                                                                                                                                                                                                                                     |  |  |  |
| Proposed Salary                                      | : | BDT 3,000/-                                                                                                                                                                                                                                                                                                                                                                                     |  |  |  |
| Size of shop                                         | : | 792 Shotangso                                                                                                                                                                                                                                                                                                                                                                                   |  |  |  |
| Implementation                                       | : | <ul> <li>The business is planned to be scaled up by investment in existing goods like; Fish.</li> <li>Average 25% gain on sale.</li> <li>The business is operating by entrepreneur. Existing 1 employees.</li> <li>After getting equity fund employee will be appointed.</li> <li>The shop is owned.</li> <li>Collects goods from Naogoan.</li> <li>Agreed grace period is 3 months.</li> </ul> |  |  |  |