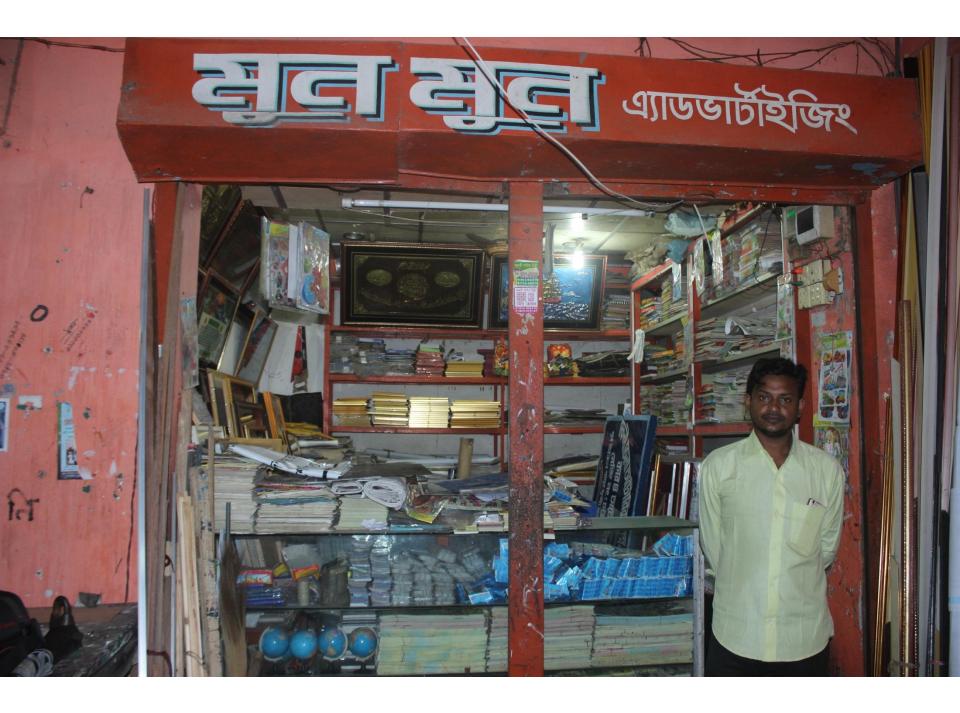

| Proposed Nobin Udyokta Business Info                 |   |                                                                                                                                                                                                                                                                                                                                                                                                                                      |  |  |  |
|------------------------------------------------------|---|--------------------------------------------------------------------------------------------------------------------------------------------------------------------------------------------------------------------------------------------------------------------------------------------------------------------------------------------------------------------------------------------------------------------------------------|--|--|--|
| Business Name                                        | : | MUNMUN ADVERTISING                                                                                                                                                                                                                                                                                                                                                                                                                   |  |  |  |
| Location                                             | : | Jail Road, Feni                                                                                                                                                                                                                                                                                                                                                                                                                      |  |  |  |
| Total Investment in BDT                              | : | BDT 900,000/-                                                                                                                                                                                                                                                                                                                                                                                                                        |  |  |  |
| Financing                                            | : | Self BDT 800000/-(from existing business) 89%                                                                                                                                                                                                                                                                                                                                                                                        |  |  |  |
|                                                      |   | Required Investment BDT 100,000/-(as equity) 11%                                                                                                                                                                                                                                                                                                                                                                                     |  |  |  |
| Present salary/drawings<br>from business (estimates) | : | BDT 5,000/-                                                                                                                                                                                                                                                                                                                                                                                                                          |  |  |  |
| Proposed Salary                                      | : | BDT 5,000/-                                                                                                                                                                                                                                                                                                                                                                                                                          |  |  |  |
| Size of shop                                         | : | 12 ft x 10 ft = 120 square ft                                                                                                                                                                                                                                                                                                                                                                                                        |  |  |  |
| Implementation                                       | : | <ul> <li>The business is planned to be scaled up by investment in existing goods like; White board, Marble board, Poster etc</li> <li>The business is operating by entrepreneur. Existing 04 employee.</li> <li>25% gain on sales</li> <li>One will be appointed after receiving equity money.</li> <li>The shop is in rented.</li> <li>Collects goods from Dhaka , Chittagong.</li> <li>Agreed grace period is 3 months.</li> </ul> |  |  |  |