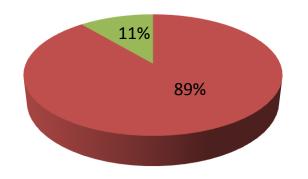

| Proposed Nobin Udyokta Business Info                 |   |                                                                                                                                                                                                                                                                                                                                                                                                                                      |  |  |  |
|------------------------------------------------------|---|--------------------------------------------------------------------------------------------------------------------------------------------------------------------------------------------------------------------------------------------------------------------------------------------------------------------------------------------------------------------------------------------------------------------------------------|--|--|--|
| Business Name                                        | : | MUNMUN ADVERTISING                                                                                                                                                                                                                                                                                                                                                                                                                   |  |  |  |
| Location                                             | : | Jail Road, Feni                                                                                                                                                                                                                                                                                                                                                                                                                      |  |  |  |
| Total Investment in BDT                              | : | BDT 900,000/-                                                                                                                                                                                                                                                                                                                                                                                                                        |  |  |  |
| Financing                                            | : | Self BDT 800000/-(from existing business) 89%                                                                                                                                                                                                                                                                                                                                                                                        |  |  |  |
|                                                      |   | Required Investment BDT 100,000/-(as equity) 11%                                                                                                                                                                                                                                                                                                                                                                                     |  |  |  |
| Present salary/drawings<br>from business (estimates) | : | BDT 5,000/-                                                                                                                                                                                                                                                                                                                                                                                                                          |  |  |  |
| Proposed Salary                                      | : | BDT 5,000/-                                                                                                                                                                                                                                                                                                                                                                                                                          |  |  |  |
| Size of shop                                         | : | 12 ft x 10 ft = 120 square ft                                                                                                                                                                                                                                                                                                                                                                                                        |  |  |  |
| Implementation                                       | : | <ul> <li>The business is planned to be scaled up by investment in existing goods like; White board, Marble board, Poster etc</li> <li>The business is operating by entrepreneur. Existing 04 employee.</li> <li>25% gain on sales</li> <li>One will be appointed after receiving equity money.</li> <li>The shop is in rented.</li> <li>Collects goods from Dhaka , Chittagong.</li> <li>Agreed grace period is 3 months.</li> </ul> |  |  |  |