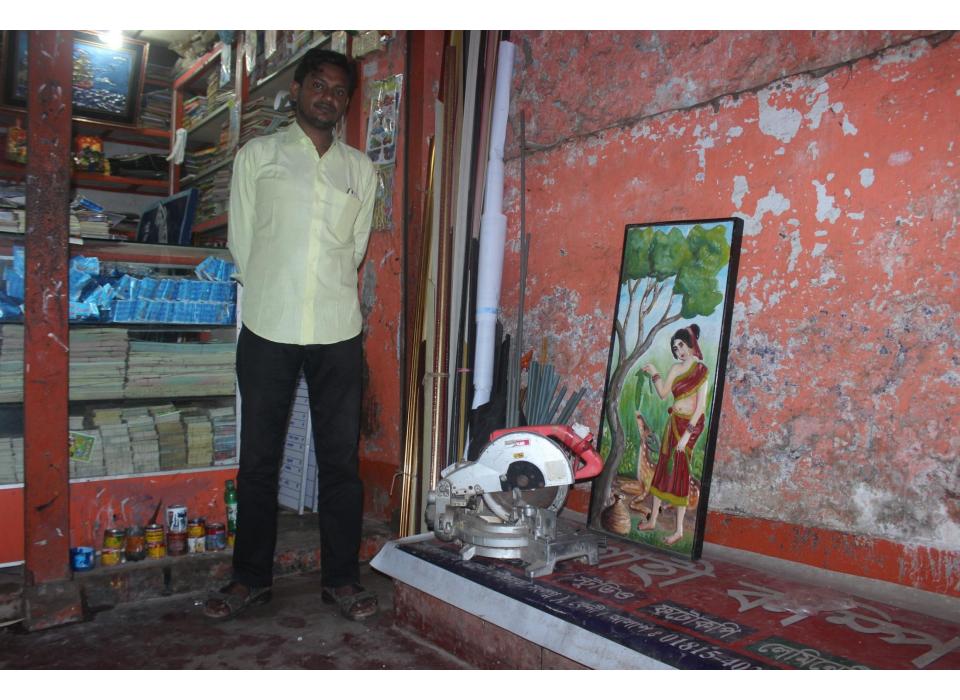

| Proposed Nobin Udyokta Business Info                 |   |                                                                                                                                                                                                                                                                                                                                                                                                                                      |  |  |  |
|------------------------------------------------------|---|--------------------------------------------------------------------------------------------------------------------------------------------------------------------------------------------------------------------------------------------------------------------------------------------------------------------------------------------------------------------------------------------------------------------------------------|--|--|--|
| Business Name                                        | : | MUNMUN ADVERTISING                                                                                                                                                                                                                                                                                                                                                                                                                   |  |  |  |
| Location                                             | : | Jail Road, Feni                                                                                                                                                                                                                                                                                                                                                                                                                      |  |  |  |
| Total Investment in BDT                              | : | BDT 900,000/-                                                                                                                                                                                                                                                                                                                                                                                                                        |  |  |  |
| Financing                                            | : | Self BDT 800000/-(from existing business) 89%                                                                                                                                                                                                                                                                                                                                                                                        |  |  |  |
|                                                      |   | Required Investment BDT 100,000/-(as equity) 11%                                                                                                                                                                                                                                                                                                                                                                                     |  |  |  |
| Present salary/drawings<br>from business (estimates) | : | BDT 5,000/-                                                                                                                                                                                                                                                                                                                                                                                                                          |  |  |  |
| Proposed Salary                                      | : | BDT 5,000/-                                                                                                                                                                                                                                                                                                                                                                                                                          |  |  |  |
| Size of shop                                         | : | 12 ft x 10 ft = 120 square ft                                                                                                                                                                                                                                                                                                                                                                                                        |  |  |  |
| Implementation                                       | : | <ul> <li>The business is planned to be scaled up by investment in existing goods like; White board, Marble board, Poster etc</li> <li>The business is operating by entrepreneur. Existing 04 employee.</li> <li>25% gain on sales</li> <li>One will be appointed after receiving equity money.</li> <li>The shop is in rented.</li> <li>Collects goods from Dhaka , Chittagong.</li> <li>Agreed grace period is 3 months.</li> </ul> |  |  |  |