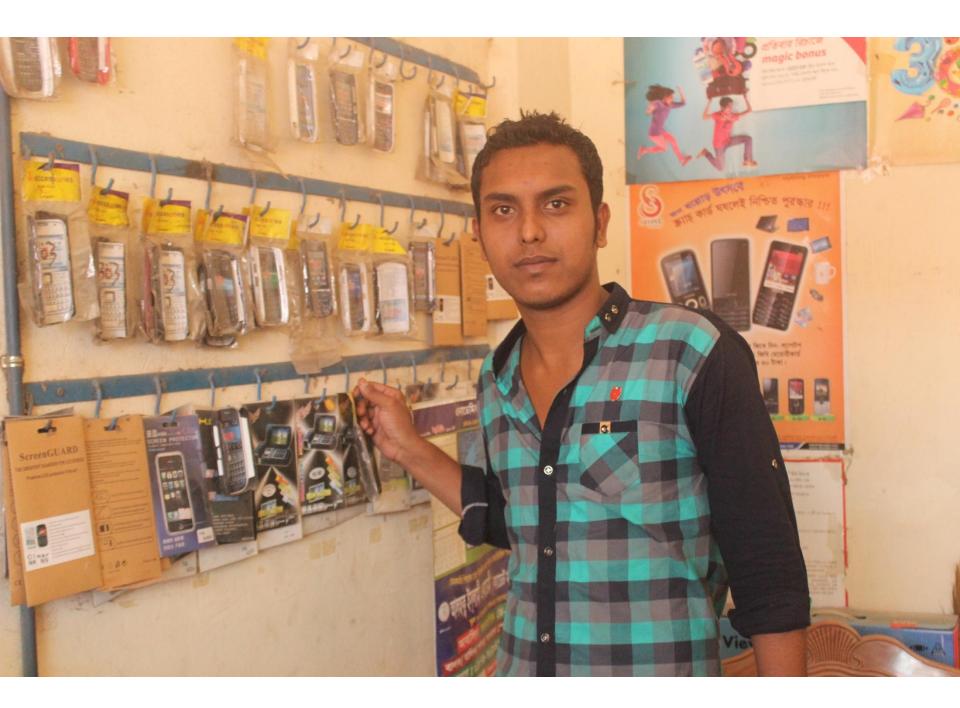

# Pictures

CAD HEIGHT

न्याति त्याः क्रम्म द्वाराज द्वारा SH - GIMIDWY, ELECO- COLUMNIA, BURGINT किया होता के मार्थ के मार्थ मा TOPPOS CT, Alors DISIN SIMINOS ONAN Inalacile hat see course state 1 see Well ale Dead got the Sold die Wholl were also de de de de de de de स्थितिक लाम व्यामित करें। व्या देस BAND ANDLO SE DAMO SERVED NOTO NEGOTO NEGOTO लामन कर्गार्थ। WHAT GO BUNIOUS WINNI CB ATEN क्रीभिया उठकरि