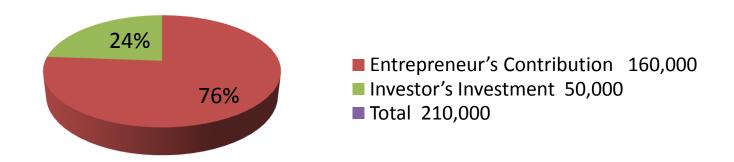

| Propose | <b>9</b> 0 | Nobin Udyokta Business Info |
|---------|------------|-----------------------------|
|         |            |                             |

Self BDT 160000/-(from existing business) 76%

Required Investment BDT 50,000/-(as equity) 24%

■The business is planned to be scaled up by investment in existing

■The business is operating by entrepreneur. Existing 01 employee.

goods like; Mobile accessories, Photocopy & Scanning service.

BDT 210,000/-

BDT 5,000/-

BDT 5,000/-

15 ft x 10 ft = 150 square ft

■The shop is in own place.

■Collects goods from Feni.

Agreed grace period is 3 months.

Total Investment in BDT