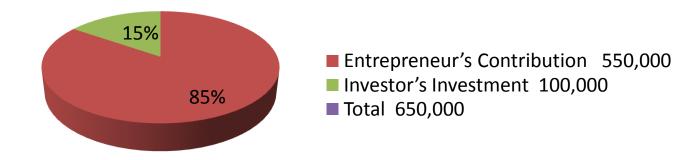

| Proposed Nobin Udyokta Business Info                 |   |                                                                                                                                                                                                                                                                                                                                                                                                                   |  |  |  |
|------------------------------------------------------|---|-------------------------------------------------------------------------------------------------------------------------------------------------------------------------------------------------------------------------------------------------------------------------------------------------------------------------------------------------------------------------------------------------------------------|--|--|--|
| Business Name                                        | : | NAYEM HARDWARE & SANITARY                                                                                                                                                                                                                                                                                                                                                                                         |  |  |  |
| Location                                             | : | Daudpur, Tank road, Feni                                                                                                                                                                                                                                                                                                                                                                                          |  |  |  |
| Total Investment in BDT                              | : | BDT 650,000/-                                                                                                                                                                                                                                                                                                                                                                                                     |  |  |  |
| Financing                                            | : | Self BDT 550000/-(from existing business) 85%<br>Required Investment BDT 100,000/-(as equity) 15%                                                                                                                                                                                                                                                                                                                 |  |  |  |
| Present salary/drawings<br>from business (estimates) | : | BDT 5,000/-                                                                                                                                                                                                                                                                                                                                                                                                       |  |  |  |
| Proposed Salary                                      | : | BDT 5,000/-                                                                                                                                                                                                                                                                                                                                                                                                       |  |  |  |
| Size of shop                                         | : | 14 ft x 10 ft = 280 square ft                                                                                                                                                                                                                                                                                                                                                                                     |  |  |  |
| Implementation                                       | : | <ul> <li>The business is planned to be scaled up by investment in existing goods like; Water pump, water tank, stove etc.</li> <li>The business is operating by entrepreneur. Existing no employed</li> <li>One will be appointed after receiving the equity money.</li> <li>The shop is in own place.</li> <li>Collects goods from Dhaka, Chittagong, Feni.</li> <li>Agreed grace period is 3 months.</li> </ul> |  |  |  |