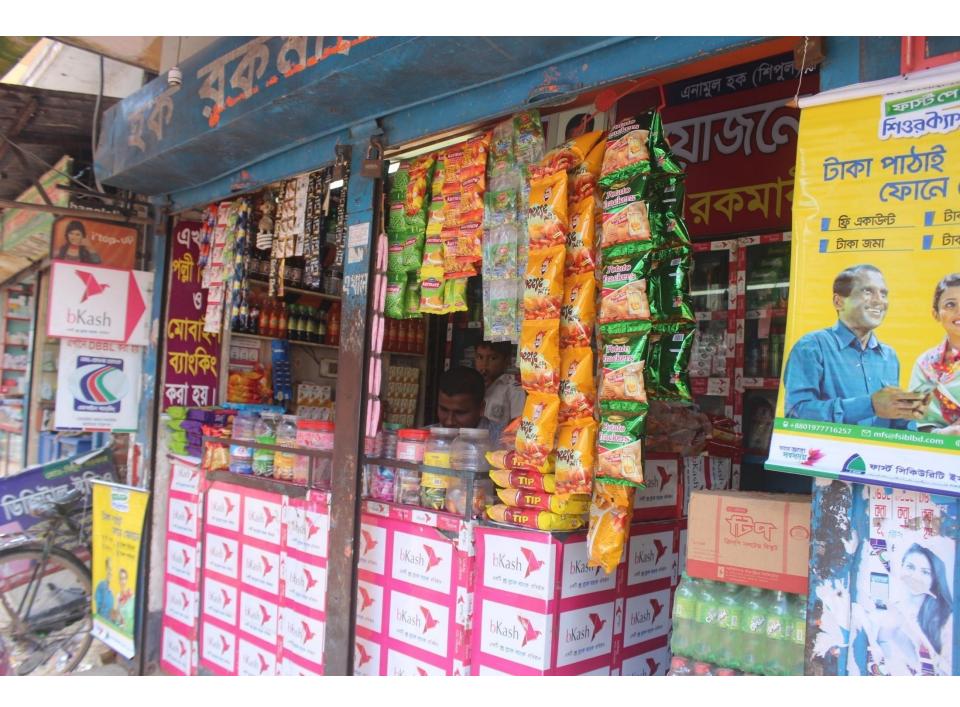

| Proposed Nobin Udyokta Business Info                 |   |                                                                                                                                                                                                                                                                                                                                                                                    |  |  |  |
|------------------------------------------------------|---|------------------------------------------------------------------------------------------------------------------------------------------------------------------------------------------------------------------------------------------------------------------------------------------------------------------------------------------------------------------------------------|--|--|--|
| Business Name                                        | : | HAQUE ROKOMARI STORE                                                                                                                                                                                                                                                                                                                                                               |  |  |  |
| Location                                             | : | Lalpol Baazar, Feni                                                                                                                                                                                                                                                                                                                                                                |  |  |  |
| Total Investment in BDT                              | : | BDT 300,000/-                                                                                                                                                                                                                                                                                                                                                                      |  |  |  |
| Financing                                            | : | Self BDT 200,000/-(from existing business) 67%<br>Required Investment BDT 100,000/-(as equity) 33%                                                                                                                                                                                                                                                                                 |  |  |  |
| Present salary/drawings<br>from business (estimates) | : | BDT 5,000/-                                                                                                                                                                                                                                                                                                                                                                        |  |  |  |
| Proposed Salary                                      | : | BDT 5,000/-                                                                                                                                                                                                                                                                                                                                                                        |  |  |  |
| Size of shop                                         | : | 10 ft x 05 ft = 50 square ft                                                                                                                                                                                                                                                                                                                                                       |  |  |  |
| Implementation                                       | : | <ul> <li>The business is planned to be scaled up by investment in existing goods Cosmetics, Soft drinks, Biscuit, Others etc</li> <li>The business is operating by entrepreneur. Existing remployee.</li> <li>01 will be appointed after getting equity money.</li> <li>The shop is rented.</li> <li>Collects goods from Feni</li> <li>Agreed grace period is 3 months.</li> </ul> |  |  |  |