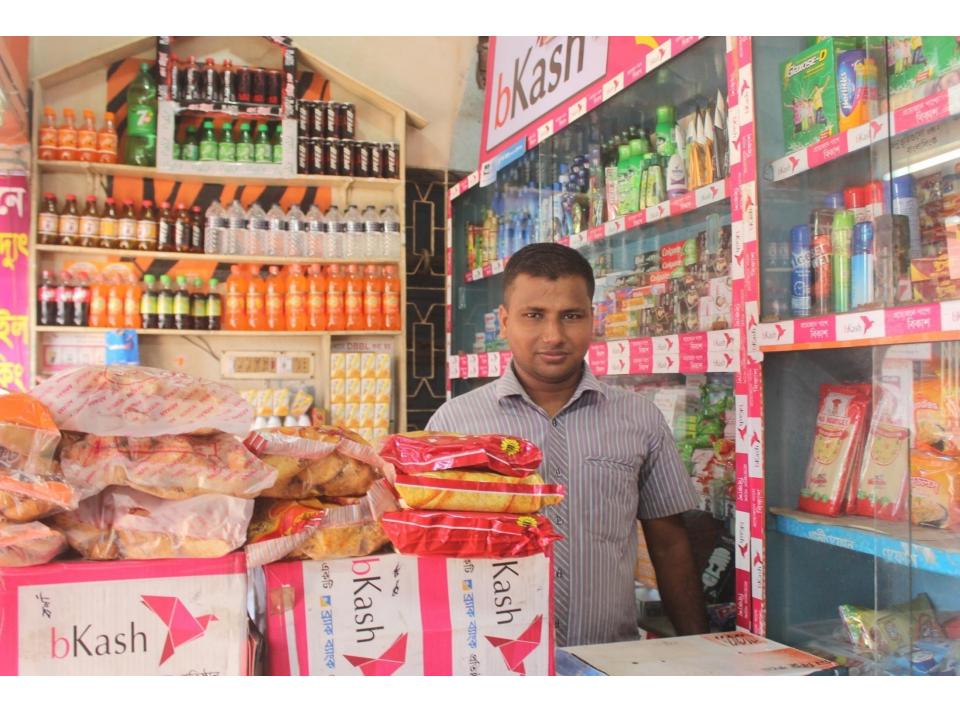

| Proposed Nobin Udyokta Business Info                 |   |                                                                                                                                                                                                                                                                                                                                                                                    |  |  |  |
|------------------------------------------------------|---|------------------------------------------------------------------------------------------------------------------------------------------------------------------------------------------------------------------------------------------------------------------------------------------------------------------------------------------------------------------------------------|--|--|--|
| Business Name                                        | : | HAQUE ROKOMARI STORE                                                                                                                                                                                                                                                                                                                                                               |  |  |  |
| Location                                             | : | Lalpol Baazar, Feni                                                                                                                                                                                                                                                                                                                                                                |  |  |  |
| Total Investment in BDT                              | : | BDT 300,000/-                                                                                                                                                                                                                                                                                                                                                                      |  |  |  |
| Financing                                            | : | Self BDT 200,000/-(from existing business) 67%<br>Required Investment BDT 100,000/-(as equity) 33%                                                                                                                                                                                                                                                                                 |  |  |  |
| Present salary/drawings<br>from business (estimates) | : | BDT 5,000/-                                                                                                                                                                                                                                                                                                                                                                        |  |  |  |
| Proposed Salary                                      | : | BDT 5,000/-                                                                                                                                                                                                                                                                                                                                                                        |  |  |  |
| Size of shop                                         | : | 10 ft x 05 ft = 50 square ft                                                                                                                                                                                                                                                                                                                                                       |  |  |  |
| Implementation                                       | : | <ul> <li>The business is planned to be scaled up by investment in existing goods Cosmetics, Soft drinks, Biscuit, Others etc</li> <li>The business is operating by entrepreneur. Existing remployee.</li> <li>01 will be appointed after getting equity money.</li> <li>The shop is rented.</li> <li>Collects goods from Feni</li> <li>Agreed grace period is 3 months.</li> </ul> |  |  |  |