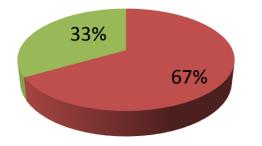

| Proposed Nobin Udyokta Business Info                 |   |                                                                                                                                                                                                                                                                                                                                                                                    |  |  |  |
|------------------------------------------------------|---|------------------------------------------------------------------------------------------------------------------------------------------------------------------------------------------------------------------------------------------------------------------------------------------------------------------------------------------------------------------------------------|--|--|--|
| Business Name                                        | : | HAQUE ROKOMARI STORE                                                                                                                                                                                                                                                                                                                                                               |  |  |  |
| Location                                             | : | Lalpol Baazar, Feni                                                                                                                                                                                                                                                                                                                                                                |  |  |  |
| Total Investment in BDT                              | : | BDT 300,000/-                                                                                                                                                                                                                                                                                                                                                                      |  |  |  |
| Financing                                            | : | Self BDT 200,000/-(from existing business) 67%<br>Required Investment BDT 100,000/-(as equity) 33%                                                                                                                                                                                                                                                                                 |  |  |  |
| Present salary/drawings<br>from business (estimates) | : | BDT 5,000/-                                                                                                                                                                                                                                                                                                                                                                        |  |  |  |
| Proposed Salary                                      | : | BDT 5,000/-                                                                                                                                                                                                                                                                                                                                                                        |  |  |  |
| Size of shop                                         | : | 10 ft x 05 ft = 50 square ft                                                                                                                                                                                                                                                                                                                                                       |  |  |  |
| Implementation                                       | : | <ul> <li>The business is planned to be scaled up by investment in existing goods Cosmetics, Soft drinks, Biscuit, Others etc</li> <li>The business is operating by entrepreneur. Existing remployee.</li> <li>01 will be appointed after getting equity money.</li> <li>The shop is rented.</li> <li>Collects goods from Feni</li> <li>Agreed grace period is 3 months.</li> </ul> |  |  |  |