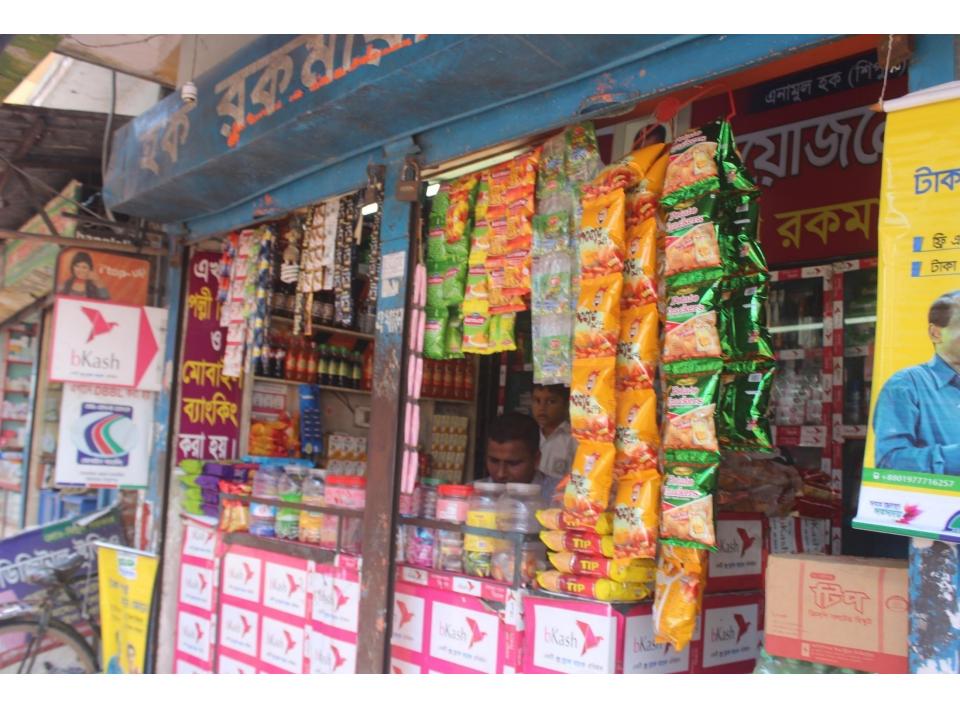

| Proposed Nobin Udyokta Business Info                 |   |                                                                                                                                                                                                                                                                                                                                                                                    |  |  |  |
|------------------------------------------------------|---|------------------------------------------------------------------------------------------------------------------------------------------------------------------------------------------------------------------------------------------------------------------------------------------------------------------------------------------------------------------------------------|--|--|--|
| Business Name                                        | : | HAQUE ROKOMARI STORE                                                                                                                                                                                                                                                                                                                                                               |  |  |  |
| Location                                             | : | Lalpol Baazar, Feni                                                                                                                                                                                                                                                                                                                                                                |  |  |  |
| Total Investment in BDT                              | : | BDT 300,000/-                                                                                                                                                                                                                                                                                                                                                                      |  |  |  |
| Financing                                            | : | Self BDT 200,000/-(from existing business) 67%<br>Required Investment BDT 100,000/-(as equity) 33%                                                                                                                                                                                                                                                                                 |  |  |  |
| Present salary/drawings<br>from business (estimates) | : | BDT 5,000/-                                                                                                                                                                                                                                                                                                                                                                        |  |  |  |
| Proposed Salary                                      | : | BDT 5,000/-                                                                                                                                                                                                                                                                                                                                                                        |  |  |  |
| Size of shop                                         | : | 10 ft x 05 ft = 50 square ft                                                                                                                                                                                                                                                                                                                                                       |  |  |  |
| Implementation                                       | : | <ul> <li>The business is planned to be scaled up by investment in existing goods Cosmetics, Soft drinks, Biscuit, Others etc</li> <li>The business is operating by entrepreneur. Existing remployee.</li> <li>01 will be appointed after getting equity money.</li> <li>The shop is rented.</li> <li>Collects goods from Feni</li> <li>Agreed grace period is 3 months.</li> </ul> |  |  |  |