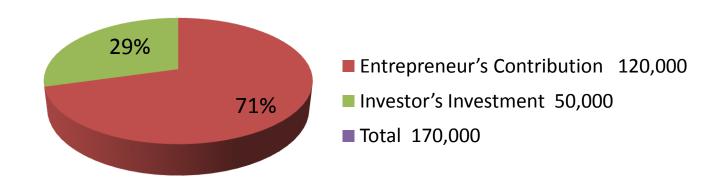

| Propose | d Nobin Udyokta Business | Info |
|---------|--------------------------|------|
|         |                          |      |

| Proposed Nobin Udyokta Business info              |   |                                                                                                |  |  |  |
|---------------------------------------------------|---|------------------------------------------------------------------------------------------------|--|--|--|
| Business Name                                     | : | JHUMUR METAL WORKS                                                                             |  |  |  |
| Location                                          | : | Lalpol Baazar, Feni                                                                            |  |  |  |
| Total Investment in BDT                           | : | BDT 170,000/-                                                                                  |  |  |  |
| Financing                                         | : | Self BDT 120,000/-(from existing business) 71% Required Investment BDT 50,000/-(as equity) 29% |  |  |  |
| Present salary/drawings from business (estimates) | : | BDT 5,000/-                                                                                    |  |  |  |
|                                                   | 1 |                                                                                                |  |  |  |