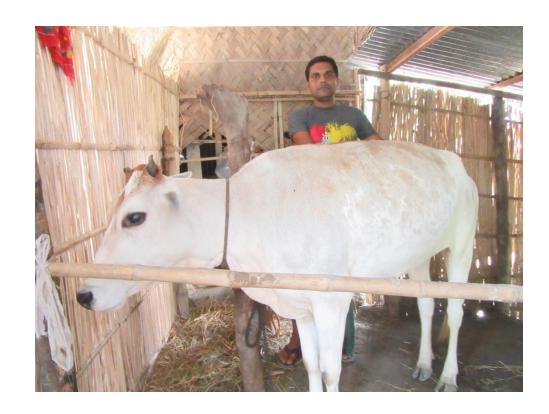

# Pictures

| Investment Breakdown |      |            |        |          |            |        |          |
|----------------------|------|------------|--------|----------|------------|--------|----------|
| Existing             |      |            |        | Proposed |            |        |          |
| Particulars          | Qty. | Unit Price | Amount | Qty      | Unit Price | Amount | Proposed |
|                      |      |            | (BDT)  |          |            | (BDT)  | Total    |
| Cow                  | 1    | 80000      | 80,000 | 1        | 50,000     | 50,000 | 130,000  |
| Total                | 1    |            | 80,000 | 1        | 50,000     | 50,000 | 130,000  |