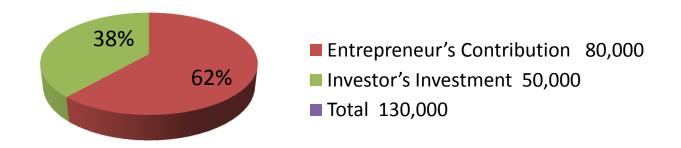

| Proposed Nobin Udyokta Business Info              |   |                                                                                     |  |  |
|---------------------------------------------------|---|-------------------------------------------------------------------------------------|--|--|
| Business Name                                     | : | ANTAR DAIRY FIRM                                                                    |  |  |
| Location                                          | : | Horishkul, Nobabganj, Dhaka                                                         |  |  |
| Total Investment in BDT                           | : | BDT 130,000/-                                                                       |  |  |
| Financing                                         | : | Self BDT 80,000/-(from existing business) 62%                                       |  |  |
|                                                   |   | Required Investment BDT 50,000/-(as equity) 38%                                     |  |  |
| Present salary/drawings from business (estimates) | : | BDT 3,000/-                                                                         |  |  |
| Proposed Salary                                   | : | BDT 3,000/-                                                                         |  |  |
| Size of shop                                      | : | 20 ft x 15 ft = 300 square ft                                                       |  |  |
| Implementation                                    | : | ■The business is planned to be scaled up by investment in existing goods like; Milk |  |  |

| Investment Breakdown |      |            |        |          |            |        |          |
|----------------------|------|------------|--------|----------|------------|--------|----------|
| Existing             |      |            |        | Proposed |            |        |          |
| Particulars          | Qty. | Unit Price | Amount | Qty      | Unit Price | Amount | Proposed |
|                      |      |            | (BDT)  |          |            | (BDT)  | Total    |
| Cow                  | 1    | 80000      | 80,000 | 1        | 50,000     | 50,000 | 130,000  |
| Total                | 1    |            | 80,000 | 1        | 50,000     | 50,000 | 130,000  |