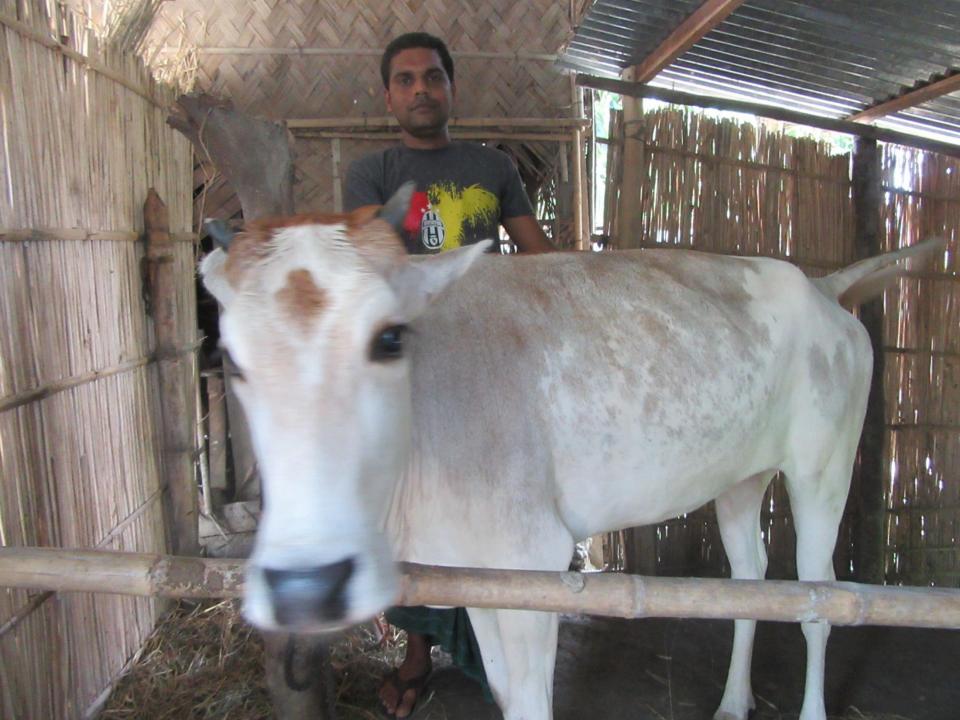

# Pictures

| Investment Breakdown |      |            |        |          |            |        |          |
|----------------------|------|------------|--------|----------|------------|--------|----------|
| Existing             |      |            |        | Proposed |            |        |          |
| Particulars          | Qty. | Unit Price | Amount | Qty      | Unit Price | Amount | Proposed |
|                      |      |            | (BDT)  |          |            | (BDT)  | Total    |
| Cow                  | 1    | 80000      | 80,000 | 1        | 50,000     | 50,000 | 130,000  |
| Total                | 1    |            | 80,000 | 1        | 50,000     | 50,000 | 130,000  |