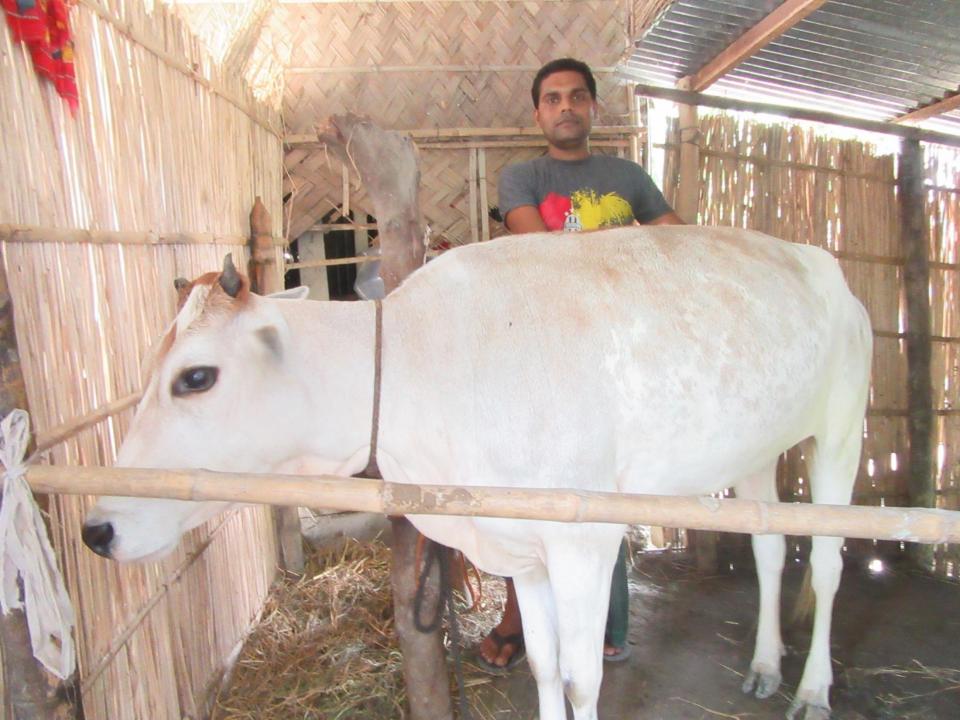

# Pictures

| Investment Breakdown |      |            |        |          |            |        |          |
|----------------------|------|------------|--------|----------|------------|--------|----------|
| Existing             |      |            |        | Proposed |            |        |          |
| Particulars          | Qty. | Unit Price | Amount | Qty      | Unit Price | Amount | Proposed |
|                      |      |            | (BDT)  |          |            | (BDT)  | Total    |
| Cow                  | 1    | 80000      | 80,000 | 1        | 50,000     | 50,000 | 130,000  |
| Total                | 1    |            | 80,000 | 1        | 50,000     | 50,000 | 130,000  |