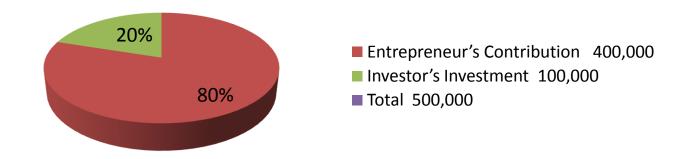

| Investment Breakdown                          |          |          |         |  |  |
|-----------------------------------------------|----------|----------|---------|--|--|
| Particulars                                   | Existing | Proposed | Total   |  |  |
| Mango, Guava, Lichee, Olive, etc fruits plant | 385,000  | 0        | 385000  |  |  |
| Flower plant                                  | 15,000   |          | 115000  |  |  |
| Lease, Seed, Fertilizer, Insecticides         |          | 100,000  | 100,000 |  |  |
|                                               | 400,000  | 100,000  | 500000  |  |  |