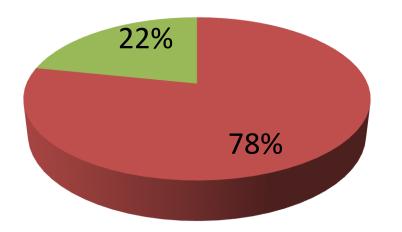

| Proposed Nobin Udyokta Business Info              |   |                                                                                                                                                                                                                                                                                                                                                                     |  |  |
|---------------------------------------------------|---|---------------------------------------------------------------------------------------------------------------------------------------------------------------------------------------------------------------------------------------------------------------------------------------------------------------------------------------------------------------------|--|--|
| Business Name                                     | : | LOKKHI POULTRY FEED                                                                                                                                                                                                                                                                                                                                                 |  |  |
| Location                                          | : | Taherpur Go down road                                                                                                                                                                                                                                                                                                                                               |  |  |
| Total Investment in BDT                           | : | BDT 230,000/-                                                                                                                                                                                                                                                                                                                                                       |  |  |
| Financing                                         | : | Self BDT 180,000/-(from existing business) 78%                                                                                                                                                                                                                                                                                                                      |  |  |
|                                                   |   | Required Investment BDT 50,000/-(as equity) 22%                                                                                                                                                                                                                                                                                                                     |  |  |
| Present salary/drawings from business (estimates) | : | BDT 5,000/-                                                                                                                                                                                                                                                                                                                                                         |  |  |
| Proposed Salary                                   | : | BDT 5,000/-                                                                                                                                                                                                                                                                                                                                                         |  |  |
| Size of shop                                      | : | 20 ft x 15 ft= 300 square ft                                                                                                                                                                                                                                                                                                                                        |  |  |
| Security of the shop                              | : | BDT 100,000/-                                                                                                                                                                                                                                                                                                                                                       |  |  |
| Implementation                                    | : | <ul> <li>The business is planned to be scaled up by investment in existing goods like; paltry feed.</li> <li>Average 12% gain on sale.</li> <li>The business is operating by entrepreneur. Existing no employees.</li> <li>After getting equity fund 1 employee will be appointed</li> <li>The shop is rented.</li> <li>Agreed grace period is 3 months.</li> </ul> |  |  |