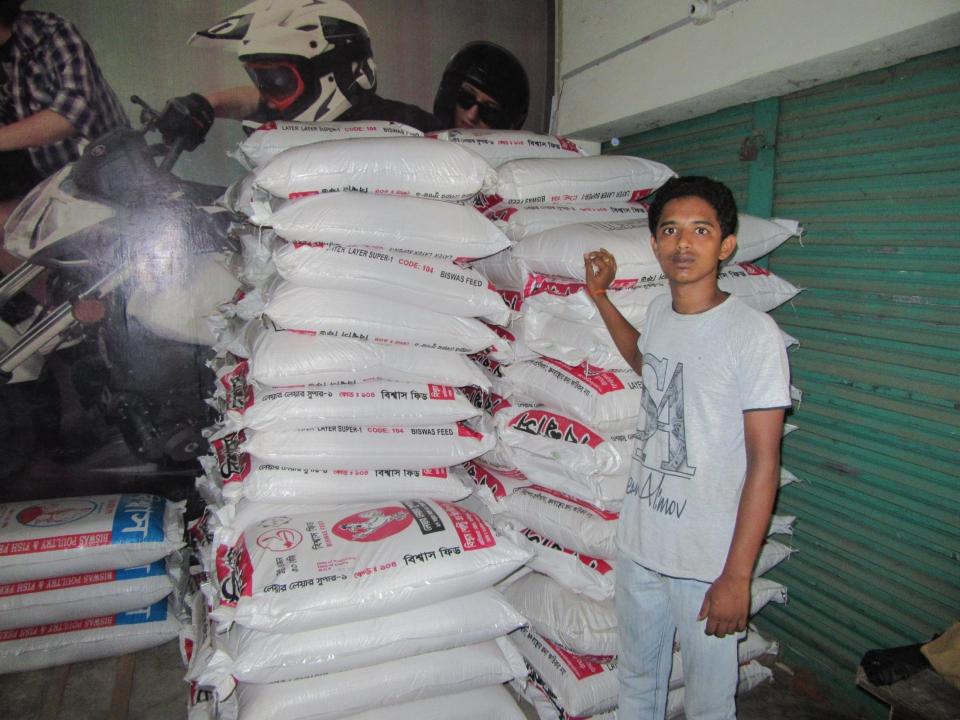

| Proposed Nobin Udyokta Business Info              |   |                                                                                                                                                                                                                                                                                                                                                                     |  |  |
|---------------------------------------------------|---|---------------------------------------------------------------------------------------------------------------------------------------------------------------------------------------------------------------------------------------------------------------------------------------------------------------------------------------------------------------------|--|--|
| Business Name                                     | : | LOKKHI POULTRY FEED                                                                                                                                                                                                                                                                                                                                                 |  |  |
| Location                                          | : | Taherpur Go down road                                                                                                                                                                                                                                                                                                                                               |  |  |
| Total Investment in BDT                           | : | BDT 230,000/-                                                                                                                                                                                                                                                                                                                                                       |  |  |
| Financing                                         | : | Self BDT 180,000/-(from existing business) 78%                                                                                                                                                                                                                                                                                                                      |  |  |
|                                                   |   | Required Investment BDT 50,000/-(as equity) 22%                                                                                                                                                                                                                                                                                                                     |  |  |
| Present salary/drawings from business (estimates) | : | BDT 5,000/-                                                                                                                                                                                                                                                                                                                                                         |  |  |
| Proposed Salary                                   | : | BDT 5,000/-                                                                                                                                                                                                                                                                                                                                                         |  |  |
| Size of shop                                      | : | 20 ft x 15 ft= 300 square ft                                                                                                                                                                                                                                                                                                                                        |  |  |
| Security of the shop                              | : | BDT 100,000/-                                                                                                                                                                                                                                                                                                                                                       |  |  |
| Implementation                                    | : | <ul> <li>The business is planned to be scaled up by investment in existing goods like; paltry feed.</li> <li>Average 12% gain on sale.</li> <li>The business is operating by entrepreneur. Existing no employees.</li> <li>After getting equity fund 1 employee will be appointed</li> <li>The shop is rented.</li> <li>Agreed grace period is 3 months.</li> </ul> |  |  |

| Investment Breakdown   |          |          |                |  |
|------------------------|----------|----------|----------------|--|
| Particulars            | Existing | Proposed | Proposed Total |  |
| Layer Feed (20 x 1750) | 35,000   | 30,000   | 65,000         |  |
| Khoil (57 x 2200)      | 126,000  | 10,000   | 136,000        |  |
| Fish Feed (26 x 780)   | 19,000   | 0        | 19,000         |  |
| Poultry feed           | 0        | 10,000   | 10,000         |  |
| Total                  | 180,000  | 50,000   | 230,000        |  |