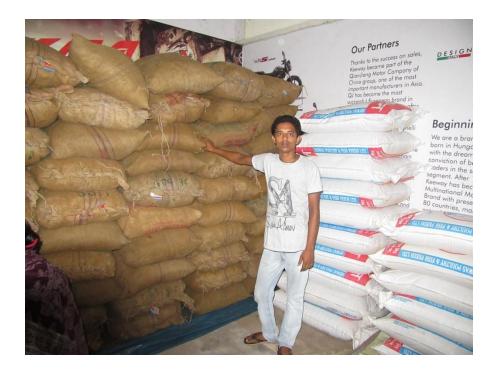

| Proposed Nobin Udyokta Business Info              |   |                                                                                                                                                                                                                                                                                                                                                                     |  |  |
|---------------------------------------------------|---|---------------------------------------------------------------------------------------------------------------------------------------------------------------------------------------------------------------------------------------------------------------------------------------------------------------------------------------------------------------------|--|--|
| Business Name                                     | : | LOKKHI POULTRY FEED                                                                                                                                                                                                                                                                                                                                                 |  |  |
| Location                                          | : | Taherpur Go down road                                                                                                                                                                                                                                                                                                                                               |  |  |
| Total Investment in BDT                           | : | BDT 230,000/-                                                                                                                                                                                                                                                                                                                                                       |  |  |
| Financing                                         | : | Self BDT 180,000/-(from existing business) 78%                                                                                                                                                                                                                                                                                                                      |  |  |
|                                                   |   | Required Investment BDT 50,000/-(as equity) 22%                                                                                                                                                                                                                                                                                                                     |  |  |
| Present salary/drawings from business (estimates) | : | BDT 5,000/-                                                                                                                                                                                                                                                                                                                                                         |  |  |
| Proposed Salary                                   | : | BDT 5,000/-                                                                                                                                                                                                                                                                                                                                                         |  |  |
| Size of shop                                      | : | 20 ft x 15 ft= 300 square ft                                                                                                                                                                                                                                                                                                                                        |  |  |
| Security of the shop                              | : | BDT 100,000/-                                                                                                                                                                                                                                                                                                                                                       |  |  |
| Implementation                                    | : | <ul> <li>The business is planned to be scaled up by investment in existing goods like; paltry feed.</li> <li>Average 12% gain on sale.</li> <li>The business is operating by entrepreneur. Existing no employees.</li> <li>After getting equity fund 1 employee will be appointed</li> <li>The shop is rented.</li> <li>Agreed grace period is 3 months.</li> </ul> |  |  |

| Investment Breakdown   |          |          |                |  |
|------------------------|----------|----------|----------------|--|
| Particulars            | Existing | Proposed | Proposed Total |  |
| Layer Feed (20 x 1750) | 35,000   | 30,000   | 65,000         |  |
| Khoil (57 x 2200)      | 126,000  | 10,000   | 136,000        |  |
| Fish Feed (26 x 780)   | 19,000   | 0        | 19,000         |  |
| Poultry feed           | 0        | 10,000   | 10,000         |  |
| Total                  | 180,000  | 50,000   | 230,000        |  |