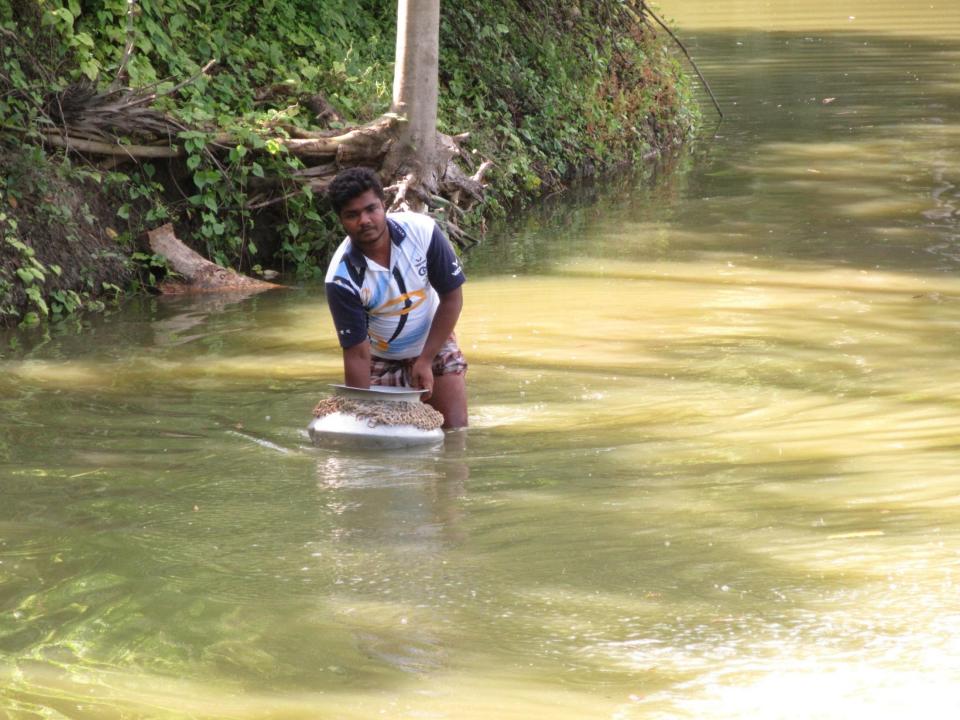

# Pictures

| Proposed Nobin Udyokta Business Info              |   |                                                                                                                                                                                                                                                                  |  |  |  |
|---------------------------------------------------|---|------------------------------------------------------------------------------------------------------------------------------------------------------------------------------------------------------------------------------------------------------------------|--|--|--|
| Business Name                                     | : | MINTU MOTSO KHAMAR                                                                                                                                                                                                                                               |  |  |  |
| Location                                          | : | Pompara, Pochamaria, Puthia                                                                                                                                                                                                                                      |  |  |  |
| Total Investment in BDT                           | : | BDT 450,000/-                                                                                                                                                                                                                                                    |  |  |  |
| Financing                                         | : | Self BDT 370,000/-(from existing business) 82% Required Investment BDT 80,000/-(as equity) 18%                                                                                                                                                                   |  |  |  |
| Present salary/drawings from business (estimates) | : | BDT 5,000/-                                                                                                                                                                                                                                                      |  |  |  |
| Proposed Salary                                   | : | BDT 5,000/-                                                                                                                                                                                                                                                      |  |  |  |
| Size of pond                                      | : | 6.5 Bigha                                                                                                                                                                                                                                                        |  |  |  |
| Security of the pond                              | : | BDT 100,000/-                                                                                                                                                                                                                                                    |  |  |  |
| Implementation                                    | : | <ul> <li>The business is planned to be scaled up by investment in existing goods like; Fish.</li> <li>The business is operating by entrepreneur. Existing no employees.</li> <li>The pond is under leasing.</li> <li>Agreed grace period is 3 months.</li> </ul> |  |  |  |