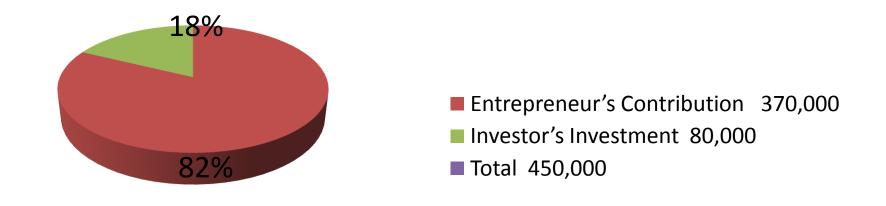

| Proposed Nobin Udyokta Business Info              |   |                                                                                                                                                                                                                                                                  |  |  |  |
|---------------------------------------------------|---|------------------------------------------------------------------------------------------------------------------------------------------------------------------------------------------------------------------------------------------------------------------|--|--|--|
| Business Name                                     | : | MINTU MOTSO KHAMAR                                                                                                                                                                                                                                               |  |  |  |
| Location                                          | : | Pompara, Pochamaria, Puthia                                                                                                                                                                                                                                      |  |  |  |
| Total Investment in BDT                           | : | BDT 450,000/-                                                                                                                                                                                                                                                    |  |  |  |
| Financing                                         | : | Self BDT 370,000/-(from existing business) 82% Required Investment BDT 80,000/-(as equity) 18%                                                                                                                                                                   |  |  |  |
| Present salary/drawings from business (estimates) | : | BDT 5,000/-                                                                                                                                                                                                                                                      |  |  |  |
| Proposed Salary                                   | : | BDT 5,000/-                                                                                                                                                                                                                                                      |  |  |  |
| Size of pond                                      | : | 6.5 Bigha                                                                                                                                                                                                                                                        |  |  |  |
| Security of the pond                              | : | BDT 100,000/-                                                                                                                                                                                                                                                    |  |  |  |
| Implementation                                    | : | <ul> <li>The business is planned to be scaled up by investment in existing goods like; Fish.</li> <li>The business is operating by entrepreneur. Existing no employees.</li> <li>The pond is under leasing.</li> <li>Agreed grace period is 3 months.</li> </ul> |  |  |  |

| Investment Breakdown |                   |       |              |     |          |              |                       |  |
|----------------------|-------------------|-------|--------------|-----|----------|--------------|-----------------------|--|
| Existing             |                   |       |              |     | Proposed |              |                       |  |
| Particulars          | ılars Qty. Unit A |       | Amount (BDT) | Qty | Unit     | Amount (BDT) | <b>Proposed Total</b> |  |
|                      |                   | Price |              |     | Price    |              |                       |  |
| Ruhi Fish            | 700               | 200   | 140,000      | 0   | 0        | 0            | 140,000               |  |
| Carp Fish            | 300               | 210   | 63,000       | 2   | 0        | 0            | 63,000                |  |
| Mrigel Fish          | 960               | 100   | 96,000       | 0   | 0        | 0            | 96,000                |  |
| Carpew Fish          | 700               | 80    | 56,000       | 0   | 0        | 0            | 56,000                |  |
| Silver Carp          | 50                | 300   | 15,000       | 0   | 0        | 0            | 15,000                |  |
| Fish Feed            | 0                 | 0     | 0            | 1   | 20,000   | 20,000       | 20,000                |  |
| Lease Payment        | 0                 | 0     | 0            | 1   | 40,000   | 40,000       | 40,000                |  |
| Medicine             | 0                 | 0     | 0            | 1   | 20,000   | 20,000       | 20,000                |  |
| Total                | 2710              | 890   | 370,000      | 5   | 80,000   | 80,000       | 450,000               |  |