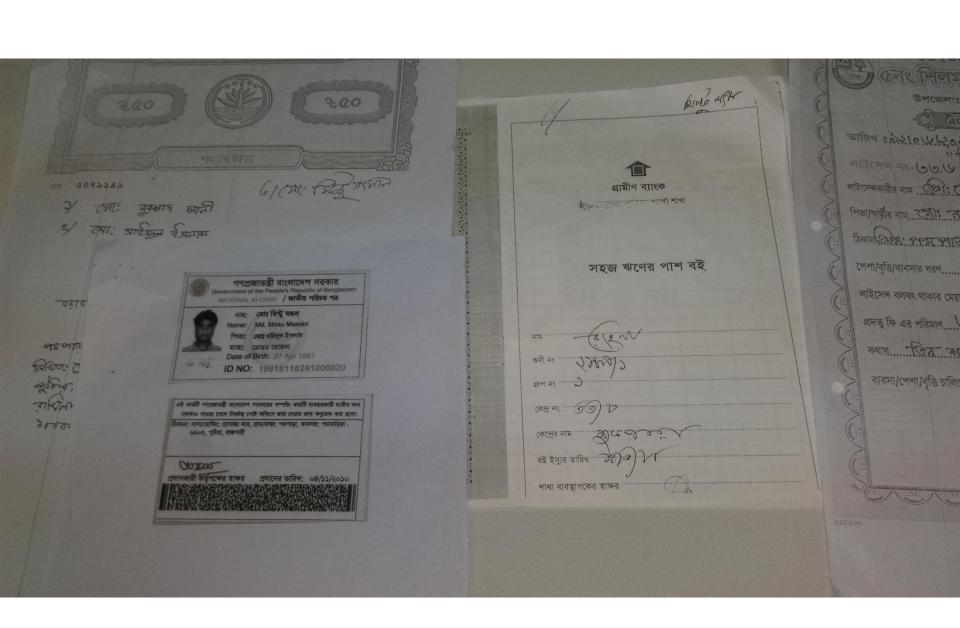

#### **Proposed NU Business Name: MINTU MOTSO KHAMAR**

Project identification and prepared by: Md. Ebadat Hossain, Puthia Unit, Rajshahi

Project verified by: MD. Abdul Mannan Talukder

| Brief Bio of The Proposed Nobin Udyokta                                                                                                         |       |                                                                                                                                                                                       |  |  |  |
|-------------------------------------------------------------------------------------------------------------------------------------------------|-------|---------------------------------------------------------------------------------------------------------------------------------------------------------------------------------------|--|--|--|
| Name                                                                                                                                            | :     | MD. MINTU MANDOL                                                                                                                                                                      |  |  |  |
| Age                                                                                                                                             | :     | 27-04-1991 (24 Years)                                                                                                                                                                 |  |  |  |
| Education, till to date                                                                                                                         | :     | Class VIII                                                                                                                                                                            |  |  |  |
| Marital status                                                                                                                                  | :     | Married                                                                                                                                                                               |  |  |  |
| Children                                                                                                                                        | :     | 1 Son                                                                                                                                                                                 |  |  |  |
| No. of siblings:                                                                                                                                | :     | 2 Brothers                                                                                                                                                                            |  |  |  |
| Address                                                                                                                                         | :     | Vill: Pompara, P.O: Pochamaria, P.S: Puthiya, Dist: Rajshahi                                                                                                                          |  |  |  |
| Parent's and GB related Info (i) Who is GB member (ii) Mother's name (iii) Father's name (iv) GB member's info                                  | : : : | Mother Father  MST. REHENA  MD. ROHIDUL ISLAM  Branch: Shilmaria, Puthiya Centre # 33 (Female),  Member ID: 2149/1, Group No: 01  Member since: 2010(05Years)  First loan: BDT -10000 |  |  |  |
| Further Information: (v) Who pays GB loan installment (vi) Mobile lady (vii) Grameen Education Loan (viii) Any other loan like GB, BRAC ASA etc | :     | Existing Loan: BDT 14000, Outstanding loan: NIL N/A No No No                                                                                                                          |  |  |  |