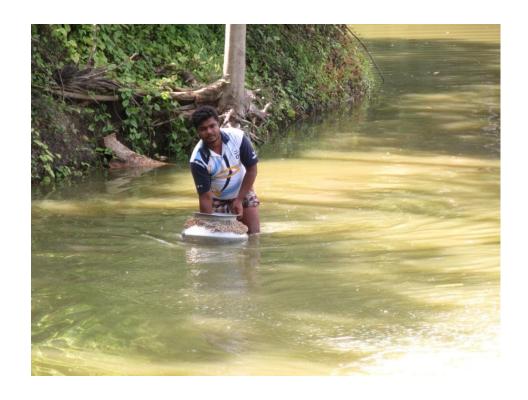

# Pictures

| Proposed Nobin Udyokta Business Info              |   |                                                                                                                                                                                                                                                                  |  |  |  |
|---------------------------------------------------|---|------------------------------------------------------------------------------------------------------------------------------------------------------------------------------------------------------------------------------------------------------------------|--|--|--|
| Business Name                                     | : | MINTU MOTSO KHAMAR                                                                                                                                                                                                                                               |  |  |  |
| Location                                          | : | Pompara, Pochamaria, Puthia                                                                                                                                                                                                                                      |  |  |  |
| Total Investment in BDT                           | : | BDT 450,000/-                                                                                                                                                                                                                                                    |  |  |  |
| Financing                                         | : | Self BDT 370,000/-(from existing business) 82% Required Investment BDT 80,000/-(as equity) 18%                                                                                                                                                                   |  |  |  |
| Present salary/drawings from business (estimates) | : | BDT 5,000/-                                                                                                                                                                                                                                                      |  |  |  |
| Proposed Salary                                   | : | BDT 5,000/-                                                                                                                                                                                                                                                      |  |  |  |
| Size of pond                                      | : | 6.5 Bigha                                                                                                                                                                                                                                                        |  |  |  |
| Security of the pond                              | : | BDT 100,000/-                                                                                                                                                                                                                                                    |  |  |  |
| Implementation                                    | : | <ul> <li>The business is planned to be scaled up by investment in existing goods like; Fish.</li> <li>The business is operating by entrepreneur. Existing no employees.</li> <li>The pond is under leasing.</li> <li>Agreed grace period is 3 months.</li> </ul> |  |  |  |