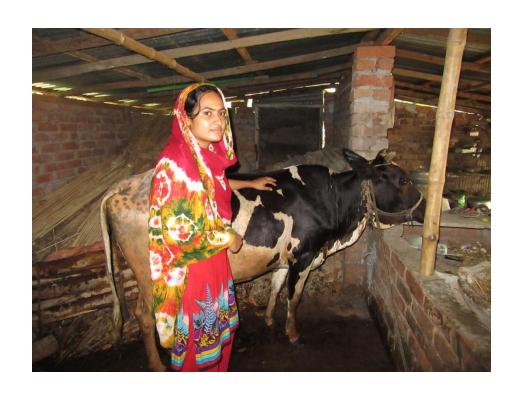

| Proposed Nobin Udyokta Business Info              |   |                                                                                                                                                                                                                                                                                                                                                                   |  |  |
|---------------------------------------------------|---|-------------------------------------------------------------------------------------------------------------------------------------------------------------------------------------------------------------------------------------------------------------------------------------------------------------------------------------------------------------------|--|--|
| Business Name                                     | : | MITA DAIRY FARM                                                                                                                                                                                                                                                                                                                                                   |  |  |
| Location                                          | : | Khoksha, Dhoprakul, Puthia                                                                                                                                                                                                                                                                                                                                        |  |  |
| Total Investment in BDT                           | : | BDT 180,000/-                                                                                                                                                                                                                                                                                                                                                     |  |  |
| Financing                                         | : | Self BDT 80 ,000/-(from existing business) 44%                                                                                                                                                                                                                                                                                                                    |  |  |
|                                                   |   | Required Investment BDT 1,00,000/-(as equity) 56%                                                                                                                                                                                                                                                                                                                 |  |  |
| Present salary/drawings from business (estimates) | : | BDT 5000/-                                                                                                                                                                                                                                                                                                                                                        |  |  |
| Proposed Salary                                   | : | BDT 2,000/-                                                                                                                                                                                                                                                                                                                                                       |  |  |
| Size of shop                                      | : | 10 ft x 12ft= 120square ft                                                                                                                                                                                                                                                                                                                                        |  |  |
| Security of the shop                              | : | -                                                                                                                                                                                                                                                                                                                                                                 |  |  |
| Implementation                                    | : | <ul> <li>The business is planned to be scaled up by investment in existing goods like; milk.</li> <li>Daily milk production is 5 liter and milk price is BDT 50.She will purchase an Australian Cow.</li> <li>The business is operating by entrepreneur. Existing not employees.</li> <li>The farm is owned.</li> <li>Agreed grace period is 3 months.</li> </ul> |  |  |