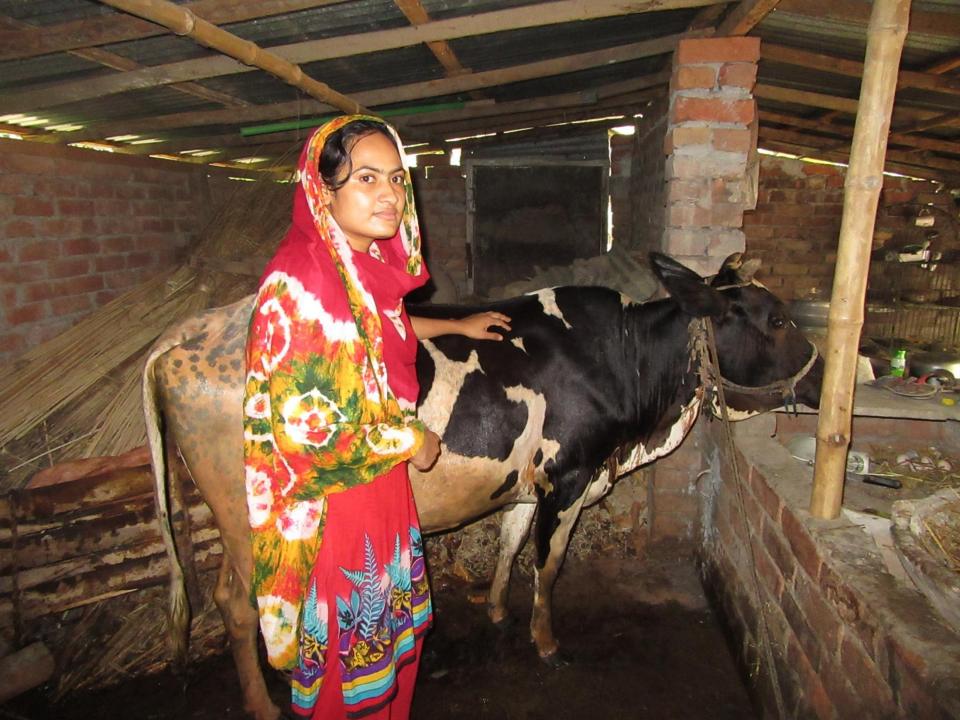

| Proposed Nobin Udyokta Business Info              |   |                                                                                                                                                                                                                                                                                                                                                                   |  |  |
|---------------------------------------------------|---|-------------------------------------------------------------------------------------------------------------------------------------------------------------------------------------------------------------------------------------------------------------------------------------------------------------------------------------------------------------------|--|--|
| Business Name                                     | : | MITA DAIRY FARM                                                                                                                                                                                                                                                                                                                                                   |  |  |
| Location                                          | : | Khoksha, Dhoprakul, Puthia                                                                                                                                                                                                                                                                                                                                        |  |  |
| Total Investment in BDT                           | : | BDT 180,000/-                                                                                                                                                                                                                                                                                                                                                     |  |  |
| Financing                                         | : | Self BDT 80 ,000/-(from existing business) 44%                                                                                                                                                                                                                                                                                                                    |  |  |
|                                                   |   | Required Investment BDT 1,00,000/-(as equity) 56%                                                                                                                                                                                                                                                                                                                 |  |  |
| Present salary/drawings from business (estimates) | : | BDT 5000/-                                                                                                                                                                                                                                                                                                                                                        |  |  |
| Proposed Salary                                   | : | BDT 2,000/-                                                                                                                                                                                                                                                                                                                                                       |  |  |
| Size of shop                                      | : | 10 ft x 12ft= 120square ft                                                                                                                                                                                                                                                                                                                                        |  |  |
| Security of the shop                              | : | -                                                                                                                                                                                                                                                                                                                                                                 |  |  |
| Implementation                                    | : | <ul> <li>The business is planned to be scaled up by investment in existing goods like; milk.</li> <li>Daily milk production is 5 liter and milk price is BDT 50.She will purchase an Australian Cow.</li> <li>The business is operating by entrepreneur. Existing not employees.</li> <li>The farm is owned.</li> <li>Agreed grace period is 3 months.</li> </ul> |  |  |