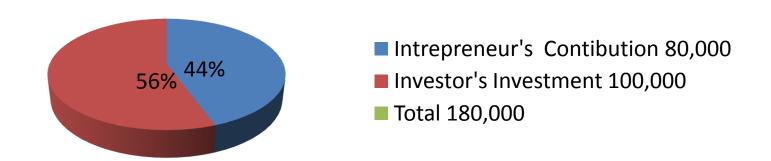

| Proposed Nobin Udyokta Business Info              |   |                                                                                                                                                                                                                                                                                                                                                                   |  |  |
|---------------------------------------------------|---|-------------------------------------------------------------------------------------------------------------------------------------------------------------------------------------------------------------------------------------------------------------------------------------------------------------------------------------------------------------------|--|--|
| Business Name                                     | : | MITA DAIRY FARM                                                                                                                                                                                                                                                                                                                                                   |  |  |
| Location                                          | : | Khoksha, Dhoprakul, Puthia                                                                                                                                                                                                                                                                                                                                        |  |  |
| Total Investment in BDT                           | : | BDT 180,000/-                                                                                                                                                                                                                                                                                                                                                     |  |  |
| Financing                                         | : | Self BDT 80 ,000/-(from existing business) 44%                                                                                                                                                                                                                                                                                                                    |  |  |
|                                                   |   | Required Investment BDT 1,00,000/-(as equity) 56%                                                                                                                                                                                                                                                                                                                 |  |  |
| Present salary/drawings from business (estimates) | : | BDT 5000/-                                                                                                                                                                                                                                                                                                                                                        |  |  |
| Proposed Salary                                   | : | BDT 2,000/-                                                                                                                                                                                                                                                                                                                                                       |  |  |
| Size of shop                                      | : | 10 ft x 12ft= 120square ft                                                                                                                                                                                                                                                                                                                                        |  |  |
| Security of the shop                              | : | -                                                                                                                                                                                                                                                                                                                                                                 |  |  |
| Implementation                                    | : | <ul> <li>The business is planned to be scaled up by investment in existing goods like; milk.</li> <li>Daily milk production is 5 liter and milk price is BDT 50.She will purchase an Australian Cow.</li> <li>The business is operating by entrepreneur. Existing not employees.</li> <li>The farm is owned.</li> <li>Agreed grace period is 3 months.</li> </ul> |  |  |

| Investment Breakdown |          |          |                |  |
|----------------------|----------|----------|----------------|--|
| Particulars          | Existing | Proposed | Proposed Total |  |
| Milk cow (1)         | 60,000   | 100,000  | 160,000        |  |
| Calf (1)             | 20,000   | 0        | 20,000         |  |
|                      |          | 0        |                |  |
| Total                | 80,000   | 100,000  | 180,000        |  |