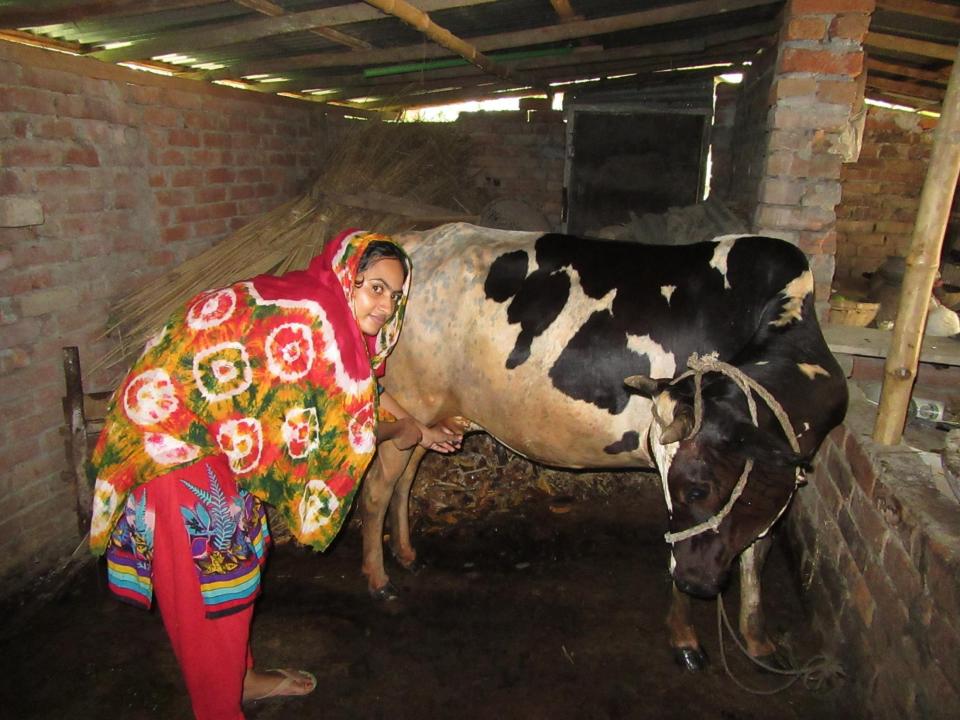

| Proposed Nobin Udyokta Business Info              |   |                                                                                                                                                                                                                                                                                                                                                                   |  |  |
|---------------------------------------------------|---|-------------------------------------------------------------------------------------------------------------------------------------------------------------------------------------------------------------------------------------------------------------------------------------------------------------------------------------------------------------------|--|--|
| Business Name                                     | : | MITA DAIRY FARM                                                                                                                                                                                                                                                                                                                                                   |  |  |
| Location                                          | : | Khoksha, Dhoprakul, Puthia                                                                                                                                                                                                                                                                                                                                        |  |  |
| Total Investment in BDT                           | : | BDT 180,000/-                                                                                                                                                                                                                                                                                                                                                     |  |  |
| Financing                                         | : | Self BDT 80 ,000/-(from existing business) 44%                                                                                                                                                                                                                                                                                                                    |  |  |
|                                                   |   | Required Investment BDT 1,00,000/-(as equity) 56%                                                                                                                                                                                                                                                                                                                 |  |  |
| Present salary/drawings from business (estimates) | : | BDT 5000/-                                                                                                                                                                                                                                                                                                                                                        |  |  |
| Proposed Salary                                   | : | BDT 2,000/-                                                                                                                                                                                                                                                                                                                                                       |  |  |
| Size of shop                                      | : | 10 ft x 12ft= 120square ft                                                                                                                                                                                                                                                                                                                                        |  |  |
| Security of the shop                              | : | -                                                                                                                                                                                                                                                                                                                                                                 |  |  |
| Implementation                                    | : | <ul> <li>The business is planned to be scaled up by investment in existing goods like; milk.</li> <li>Daily milk production is 5 liter and milk price is BDT 50.She will purchase an Australian Cow.</li> <li>The business is operating by entrepreneur. Existing not employees.</li> <li>The farm is owned.</li> <li>Agreed grace period is 3 months.</li> </ul> |  |  |

# **Existing Business (BDT)**

| Particular                        | Daily | Monthly | Yearly |
|-----------------------------------|-------|---------|--------|
| Revenue(Sales)                    |       |         |        |
| Milk (7*50)                       | 350   | 10500   | 126000 |
| Total Sales (A)                   | 350   | 10500   | 126000 |
| Less Variable Expense             |       |         |        |
| Cow feed                          | 100   | 3000    | 36000  |
| Total variable Expense (B)        | 100   | 3000    | 36000  |
| Contribution Margin (CM) [C=(A-B) | 250   | 7500    | 90000  |
| Less Variable Expense             |       |         |        |
| Electricity bill                  |       | 200     | 2400   |
| Salary (self)                     |       | 3000    | 36000  |
| Mobile bill                       |       | 200     | 2400   |
| Total fixed cost (D)              |       | 3,400   | 40800  |
| Net Profit (E)= [C-D]             |       | 4,100   | 49200  |