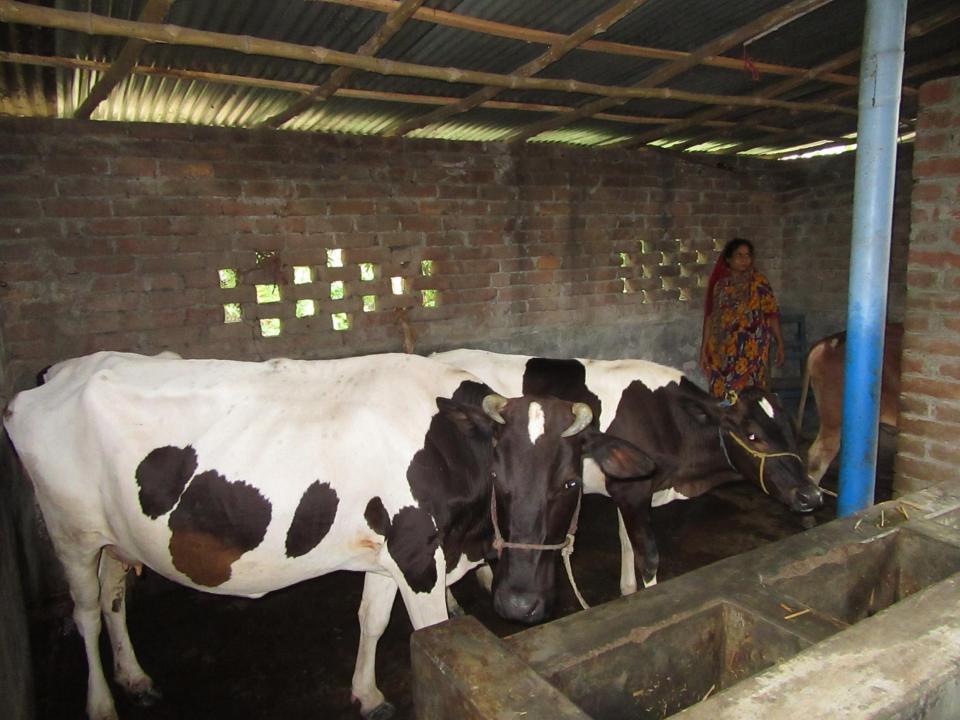

| Proposed Nobin Udyokta Business Info                 |    |                                                                                                                                                                                                                                                                                            |  |  |
|------------------------------------------------------|----|--------------------------------------------------------------------------------------------------------------------------------------------------------------------------------------------------------------------------------------------------------------------------------------------|--|--|
| Business Name                                        | :  | ROJINA DAIRY FARM                                                                                                                                                                                                                                                                          |  |  |
| Location                                             | :  | Jogopara, pochamaria                                                                                                                                                                                                                                                                       |  |  |
| Total Investment in BDT                              | :  | BDT 250000/-                                                                                                                                                                                                                                                                               |  |  |
| Financing                                            | :  | Self BDT 170000/-(from existing business) 68%<br>Required Investment BDT 80000/-(as equity) 32%                                                                                                                                                                                            |  |  |
| Present salary/drawings<br>from business (estimates) | :  | BDT 5,000/-                                                                                                                                                                                                                                                                                |  |  |
| Proposed Salary                                      | :  | BDT 5,000/-                                                                                                                                                                                                                                                                                |  |  |
| Size of shop                                         | :  | 20ft x 12ft= 240 square ft                                                                                                                                                                                                                                                                 |  |  |
| Security of the shop                                 | :  | -                                                                                                                                                                                                                                                                                          |  |  |
| Implementation                                       | •• | <ul> <li>The business is planned to be scaled up by investment in existing goods like; Milk.</li> <li>Average % gain on sale.</li> <li>The business is operating by entrepreneur. Existing no employees.</li> <li>The shop is rented.</li> <li>Agreed grace period is 3 months.</li> </ul> |  |  |

| Investment Breakdown |          |          |        |  |  |
|----------------------|----------|----------|--------|--|--|
| Particulars          | Existing | Proposed | Total  |  |  |
| Cow                  | 70,000   | 80,000   | 150000 |  |  |
| Calf                 | 60,000   |          | 60000  |  |  |
| Ox                   | 40,000   |          |        |  |  |
|                      | 170,000  | 80,000   | 250000 |  |  |