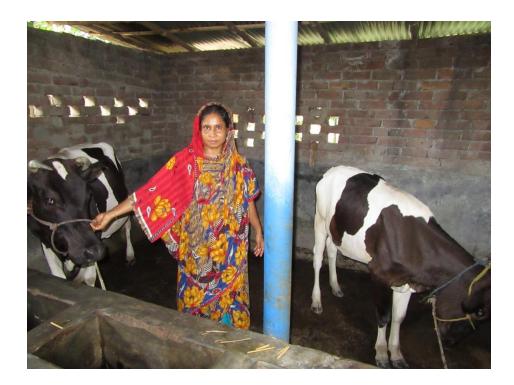

#### Proposed NU Business Name: ROJINA DAIRY FARM



Project identification and prepared by: Md. Ebadat Hossain, Puthia Unit, Rajshahi

Project verified by: MD. Abdul Mannan Talukder



| Brief Bio of The Proposed Nobin Udyokta                                                                                                                        |   |                                                                                                                                                                                                              |  |  |
|----------------------------------------------------------------------------------------------------------------------------------------------------------------|---|-----------------------------------------------------------------------------------------------------------------------