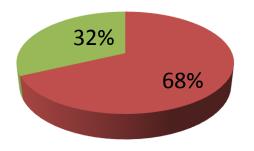

| Proposed Nobin Udyokta Business Info                 |    |                                                                                                                                                                                                                                                                                            |  |  |
|------------------------------------------------------|----|--------------------------------------------------------------------------------------------------------------------------------------------------------------------------------------------------------------------------------------------------------------------------------------------|--|--|
| Business Name                                        | :  | ROJINA DAIRY FARM                                                                                                                                                                                                                                                                          |  |  |
| Location                                             | :  | Jogopara, pochamaria                                                                                                                                                                                                                                                                       |  |  |
| Total Investment in BDT                              | :  | BDT 250000/-                                                                                                                                                                                                                                                                               |  |  |
| Financing                                            | :  | Self BDT 170000/-(from existing business) 68%<br>Required Investment BDT 80000/-(as equity) 32%                                                                                                                                                                                            |  |  |
| Present salary/drawings<br>from business (estimates) | :  | BDT 5,000/-                                                                                                                                                                                                                                                                                |  |  |
| Proposed Salary                                      | :  | BDT 5,000/-                                                                                                                                                                                                                                                                                |  |  |
| Size of shop                                         | :  | 20ft x 12ft= 240 square ft                                                                                                                                                                                                                                                                 |  |  |
| Security of the shop                                 | :  | -                                                                                                                                                                                                                                                                                          |  |  |
| Implementation                                       | •• | <ul> <li>The business is planned to be scaled up by investment in existing goods like; Milk.</li> <li>Average % gain on sale.</li> <li>The business is operating by entrepreneur. Existing no employees.</li> <li>The shop is rented.</li> <li>Agreed grace period is 3 months.</li> </ul> |  |  |