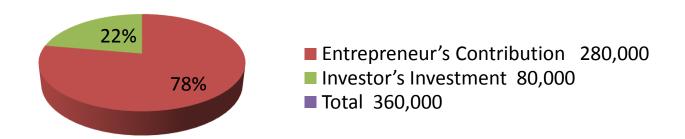

| Investment Breakdown              |          |          |        |  |  |
|-----------------------------------|----------|----------|--------|--|--|
| Particulars                       | Existing | Proposed | Total  |  |  |
| Guava tree                        | 280,000  | 0        | 280000 |  |  |
| Lease, Cultivation, Insectisides, |          |          |        |  |  |
| Fertilizer                        | 0        | 800,00   | 800000 |  |  |
|                                   | 280,000  | 800,00   | 360000 |  |  |