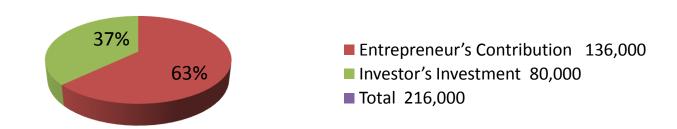

| Investment Breakdown |          |          |                |  |
|----------------------|----------|----------|----------------|--|
| Particulars          | Existing | Proposed | Proposed Total |  |
| Barmis               | 15,000   | 20,000   | 35,000         |  |
| Shoes                | 35,000   | 20,000   | 55,000         |  |
| Jents Sandal         | 6,000    | 20,000   | 26,000         |  |
| Children shoes       | 30,000   | 0        | 30,000         |  |
| Keds                 | 40,000   | 0        | 40,000         |  |
| Others               | 10,000   | -        | 10,000         |  |
| Total                | 136,000  | 80,000   | 216,000        |  |