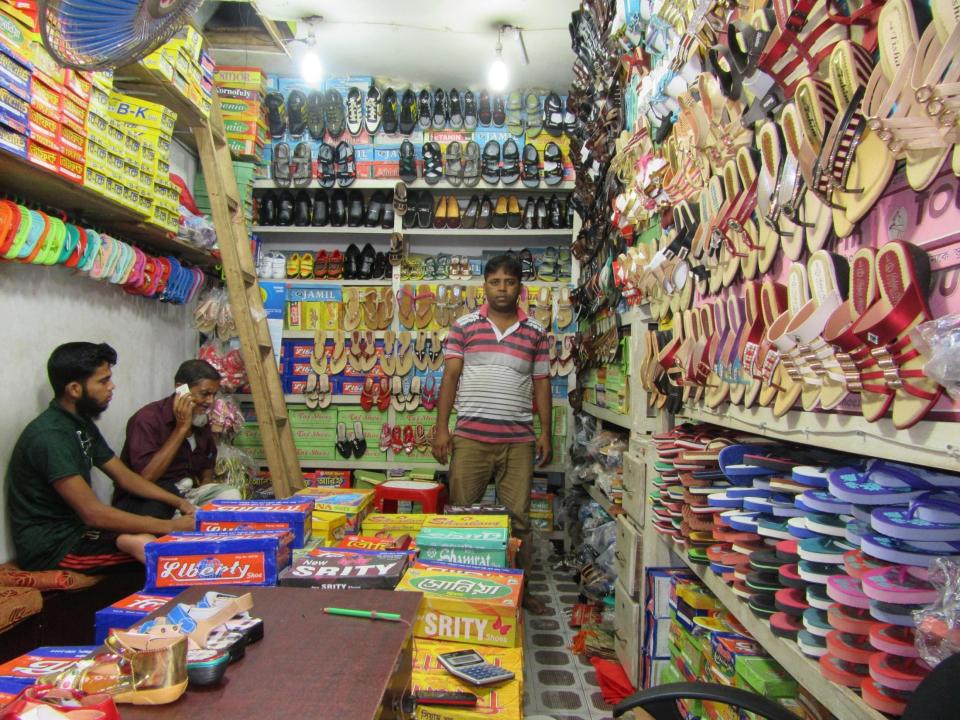

| Proposed Nobin Udyokta Business Info              |   |                                                                                                                                                                                                                                                                                                          |  |  |
|---------------------------------------------------|---|----------------------------------------------------------------------------------------------------------------------------------------------------------------------------------------------------------------------------------------------------------------------------------------------------------|--|--|
| Business Name                                     | : | SHARIF SHOE STORE                                                                                                                                                                                                                                                                                        |  |  |
| Location                                          | : | Taherpur bazar, puthia, Rajshahi                                                                                                                                                                                                                                                                         |  |  |
| Total Investment in BDT                           | : | BDT 2,36,000/-                                                                                                                                                                                                                                                                                           |  |  |
| Financing                                         | : | Self BDT 1,36,000/-(from existing business) 63% Required Investment BDT 80,000/-(as equity) 37%                                                                                                                                                                                                          |  |  |
| Present salary/drawings from business (estimates) | : | BDT 5,000/-                                                                                                                                                                                                                                                                                              |  |  |
| Proposed Salary                                   | : | BDT 5,000/-                                                                                                                                                                                                                                                                                              |  |  |
| Size of shop                                      | : | 08ft x 15ft= 120square ft                                                                                                                                                                                                                                                                                |  |  |
| Security of the shop                              | : | BDT -                                                                                                                                                                                                                                                                                                    |  |  |
| Implementation                                    | : | <ul> <li>The business is planned to be scaled up by investment in existing goods like; Shoe, sandal Item .</li> <li>Average 20% gain on sale.</li> <li>The business is operating by entrepreneur. Existing no employees.</li> <li>The shop is own .</li> <li>Agreed grace period is 3 months.</li> </ul> |  |  |

# Pictures