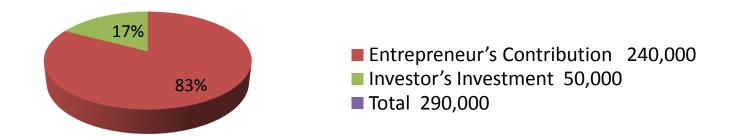

| Investment Breakdown |          |          |        |  |  |
|----------------------|----------|----------|--------|--|--|
| Particulars          | Existing | Proposed | Total  |  |  |
| Wooden furnitures    | 90,000   | 0        | 90000  |  |  |
| Wood                 | 150,000  | 50,000   | 200000 |  |  |
|                      | 240,000  | 50,000   | 290000 |  |  |