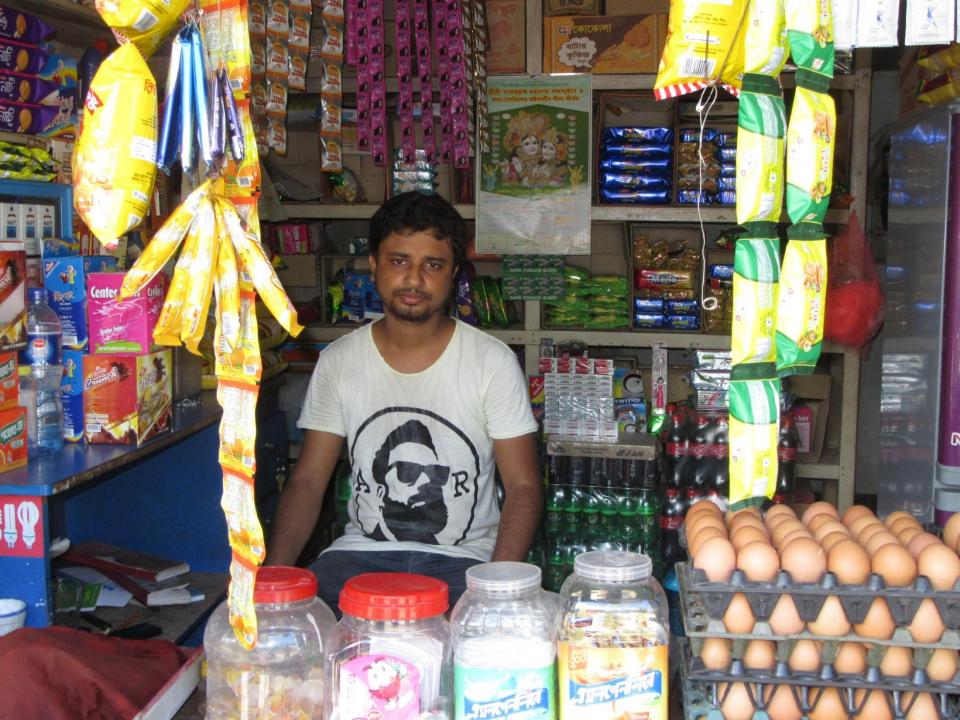

#### **Proposed NU Business Name: AMIT VARIETIES STORE**

Project identification and prepared by: Md. Shohidul Islam, Bagha Unit, Rajshahi

Project verified by: MD. Abdul MannanTalukdar

| Brief Bio of The Proposed Nobin Udyokta                                                                                                         |       |                                                                                                                                                                                                       |  |  |
|-------------------------------------------------------------------------------------------------------------------------------------------------|-------|-------------------------------------------------------------------------------------------------------------------------------------------------------------------------------------------------------|--|--|
| Name                                                                                                                                            | :     | SREE AMIT KUMAR DAS                                                                                                                                                                                   |  |  |
| Age                                                                                                                                             | :     | 17-12-1988 (28 Years)                                                                                                                                                                                 |  |  |
| Education, till to date                                                                                                                         | :     | SSC                                                                                                                                                                                                   |  |  |
| Marital status                                                                                                                                  | :     | Unmarried                                                                                                                                                                                             |  |  |
| Children                                                                                                                                        | :     | N/A                                                                                                                                                                                                   |  |  |
| No. of siblings:                                                                                                                                | :     | 1 Brothers & 1 Sister                                                                                                                                                                                 |  |  |
| Address                                                                                                                                         | :     | Vill: Aranee south para, P.O: Aronee, P.S: Bagha, Dist: Rajshahi                                                                                                                                      |  |  |
| Parent's and GB related Info (i) Who is GB member (ii) Mother's name (iii) Father's name (iv) GB member's info                                  |       | Mother Father  SREEMOTI DIPALEE RANI DAS  SREE ALOK KUMAR DAS  Branch: Aronee, bagha, Centre # 11(Female),  Member ID: 6321, Group No: 04  Member since: 20-05-2004 (12 Years)  First loan: BDT 20000 |  |  |
| Further Information: (v) Who pays GB loan installment (vi) Mobile lady (vii) Grameen Education Loan (viii) Any other loan like GB, BRAC ASA etc | : : : | Existing Loan: BDT 100000, Outstanding Ioan: BDT NIL N/A No No No                                                                                                                                     |  |  |

| Proposed Nobin Udyokta Business Info              |            |                                                                                                                                                                                                                                                                                                                                             |  |
|---------------------------------------------------|------------|---------------------------------------------------------------------------------------------------------------------------------------------------------------------------------------------------------------------------------------------------------------------------------------------------------------------------------------------|--|
| Business Name                                     | <b> </b> : | AMIT VARIETIES STORE                                                                                                                                                                                                                                                                                                                        |  |
| Location                                          | :          | Aronee pouro Bazar, Aronee, Bagha, Rajshahi                                                                                                                                                                                                                                                                                                 |  |
| Total Investment in BDT                           | :          | BDT 90000/-                                                                                                                                                                                                                                                                                                                                 |  |
| Financing                                         | :          | Self BDT 40000/-(from existing business) 56% Required Investment BDT 50,000/-(as equity) 44%                                                                                                                                                                                                                                                |  |
| Present salary/drawings from business (estimates) | :          | BDT 5,000/-                                                                                                                                                                                                                                                                                                                                 |  |
| Proposed Salary                                   | :          | BDT 5,000/-                                                                                                                                                                                                                                                                                                                                 |  |
| Size of shop                                      | :          | 10ft x 12ft= 120square ft                                                                                                                                                                                                                                                                                                                   |  |
| Security of the shop                              | :          | BDT 20,000/-                                                                                                                                                                                                                                                                                                                                |  |
| Implementation                                    | :          | <ul> <li>The business is planned to be scaled up by investment in existing goods like; Grocery item etc.</li> <li>Average 15% gain on sale.</li> <li>The business is operating by entrepreneur. Existing no employee.</li> <li>The shop is rented.</li> <li>Collects goods from Bagha.</li> <li>Agreed grace period is 3 months.</li> </ul> |  |

# Pictures