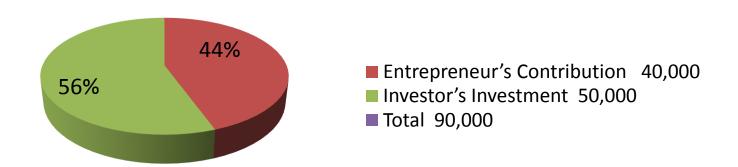

| Proposed Nobin Udyokta Business Info              |            |                                                                                                                                                                                                                                                                                                                                             |  |
|---------------------------------------------------|------------|---------------------------------------------------------------------------------------------------------------------------------------------------------------------------------------------------------------------------------------------------------------------------------------------------------------------------------------------|--|
| Business Name                                     | <b> </b> : | AMIT VARIETIES STORE                                                                                                                                                                                                                                                                                                                        |  |
| Location                                          | :          | Aronee pouro Bazar, Aronee, Bagha, Rajshahi                                                                                                                                                                                                                                                                                                 |  |
| Total Investment in BDT                           | :          | BDT 90000/-                                                                                                                                                                                                                                                                                                                                 |  |
| Financing                                         | :          | Self BDT 40000/-(from existing business) 56% Required Investment BDT 50,000/-(as equity) 44%                                                                                                                                                                                                                                                |  |
| Present salary/drawings from business (estimates) | :          | BDT 5,000/-                                                                                                                                                                                                                                                                                                                                 |  |
| Proposed Salary                                   | :          | BDT 5,000/-                                                                                                                                                                                                                                                                                                                                 |  |
| Size of shop                                      | :          | 10ft x 12ft= 120square ft                                                                                                                                                                                                                                                                                                                   |  |
| Security of the shop                              | :          | BDT 20,000/-                                                                                                                                                                                                                                                                                                                                |  |
| Implementation                                    | :          | <ul> <li>The business is planned to be scaled up by investment in existing goods like; Grocery item etc.</li> <li>Average 15% gain on sale.</li> <li>The business is operating by entrepreneur. Existing no employee.</li> <li>The shop is rented.</li> <li>Collects goods from Bagha.</li> <li>Agreed grace period is 3 months.</li> </ul> |  |

| Investment Breakdown                  |          |          |       |  |  |
|---------------------------------------|----------|----------|-------|--|--|
| Particulars                           | Existing | Proposed | Total |  |  |
| Energy bulb, Mobile battery, Biscuit, |          |          |       |  |  |
| chips                                 | 23,000   | 15,000   | 38000 |  |  |
| Soft drinks, flexiload                | 17,000   | 13,000   | 30000 |  |  |
| Bran, Biscuit, Chanachur etc          |          | 22,000   |       |  |  |
|                                       | 40,000   | 50,000   | 90000 |  |  |