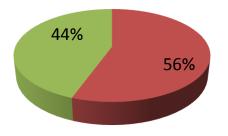

| Proposed Nobin Udyokta Business Info                 |   |                                                                                                                                                                                                                                                                                                                                                                                                                 |  |  |
|------------------------------------------------------|---|-----------------------------------------------------------------------------------------------------------------------------------------------------------------------------------------------------------------------------------------------------------------------------------------------------------------------------------------------------------------------------------------------------------------|--|--|
| Business Name                                        | : | KOLPONA FURNITURE MART                                                                                                                                                                                                                                                                                                                                                                                          |  |  |
| Location                                             | : | Bagha Bazar                                                                                                                                                                                                                                                                                                                                                                                                     |  |  |
| Total Investment in BDT                              | : | BDT 180000/-                                                                                                                                                                                                                                                                                                                                                                                                    |  |  |
| Financing                                            | : | Self BDT 100000/-(from existing business) 56%                                                                                                                                                                                                                                                                                                                                                                   |  |  |
|                                                      |   | Required Investment BDT 80,000/-(as equity) 44%                                                                                                                                                                                                                                                                                                                                                                 |  |  |
| Present salary/drawings<br>from business (estimates) | : | BDT 5,000/-                                                                                                                                                                                                                                                                                                                                                                                                     |  |  |
| Proposed Salary                                      | : | BDT 5,000/-                                                                                                                                                                                                                                                                                                                                                                                                     |  |  |
| Size of shop                                         | : | 15ft x 20ft= 300 square ft                                                                                                                                                                                                                                                                                                                                                                                      |  |  |
| Security of the shop                                 | : | BDT 10,000/-                                                                                                                                                                                                                                                                                                                                                                                                    |  |  |
| Implementation                                       | : | <ul> <li>The business is planned to be scaled up by investment in existing goods like; FURNITURE etc.</li> <li>Average 30% gain on sale.</li> <li>The business is operating by entrepreneur. Existing 4 employees.</li> <li>After getting equity fund 1 employee will be appointed</li> <li>The shop is rented.</li> <li>Collects goods from Local Market.</li> <li>Agreed grace period is 3 months.</li> </ul> |  |  |