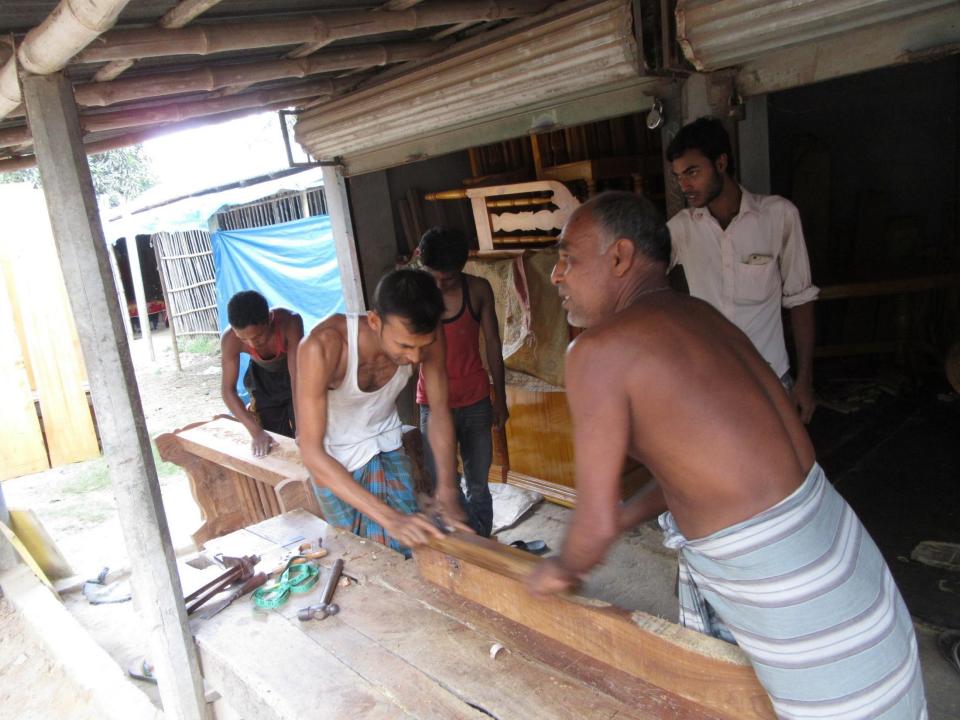

| Proposed Nobin Udyokta Business Info                 |   |                                                                                                                                                                                                                                                                                                                                                                                                                 |  |  |
|------------------------------------------------------|---|-----------------------------------------------------------------------------------------------------------------------------------------------------------------------------------------------------------------------------------------------------------------------------------------------------------------------------------------------------------------------------------------------------------------|--|--|
| Business Name                                        | : | KOLPONA FURNITURE MART                                                                                                                                                                                                                                                                                                                                                                                          |  |  |
| Location                                             | : | Bagha Bazar                                                                                                                                                                                                                                                                                                                                                                                                     |  |  |
| Total Investment in BDT                              | : | BDT 180000/-                                                                                                                                                                                                                                                                                                                                                                                                    |  |  |
| Financing                                            | : | Self BDT 100000/-(from existing business) 56%                                                                                                                                                                                                                                                                                                                                                                   |  |  |
|                                                      |   | Required Investment BDT 80,000/-(as equity) 44%                                                                                                                                                                                                                                                                                                                                                                 |  |  |
| Present salary/drawings<br>from business (estimates) | : | BDT 5,000/-                                                                                                                                                                                                                                                                                                                                                                                                     |  |  |
| Proposed Salary                                      | : | BDT 5,000/-                                                                                                                                                                                                                                                                                                                                                                                                     |  |  |
| Size of shop                                         | : | 15ft x 20ft= 300 square ft                                                                                                                                                                                                                                                                                                                                                                                      |  |  |
| Security of the shop                                 | : | BDT 10,000/-                                                                                                                                                                                                                                                                                                                                                                                                    |  |  |
| Implementation                                       | : | <ul> <li>The business is planned to be scaled up by investment in existing goods like; FURNITURE etc.</li> <li>Average 30% gain on sale.</li> <li>The business is operating by entrepreneur. Existing 4 employees.</li> <li>After getting equity fund 1 employee will be appointed</li> <li>The shop is rented.</li> <li>Collects goods from Local Market.</li> <li>Agreed grace period is 3 months.</li> </ul> |  |  |