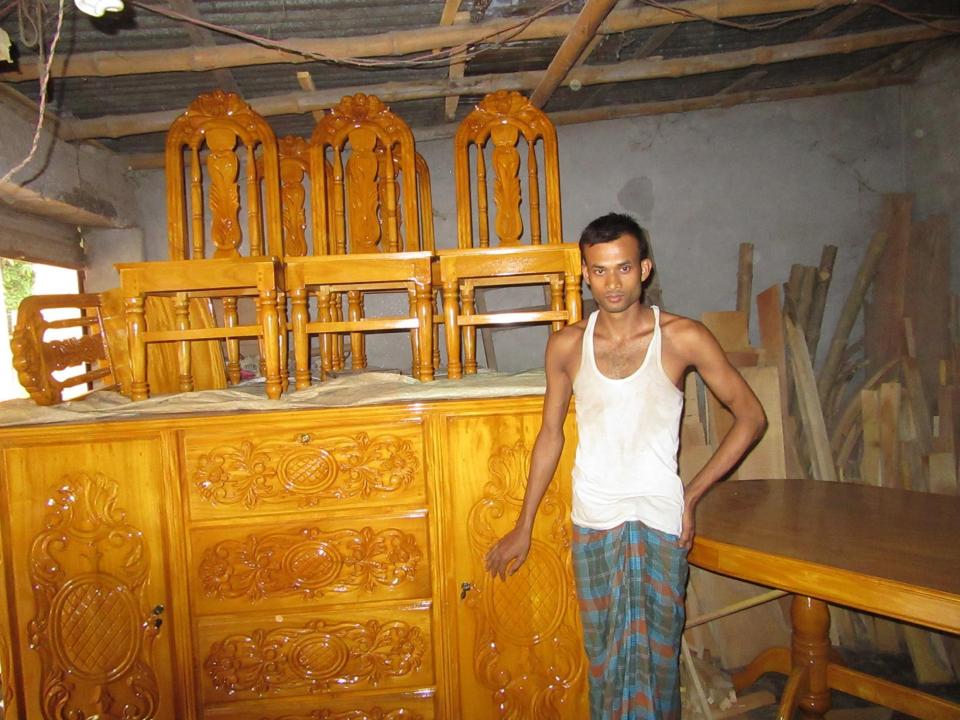

| Proposed Nobin Udyokta Business Info                 |   |                                                                                                                                                                                                                                                                                                                                                                                                                 |  |  |
|------------------------------------------------------|---|-----------------------------------------------------------------------------------------------------------------------------------------------------------------------------------------------------------------------------------------------------------------------------------------------------------------------------------------------------------------------------------------------------------------|--|--|
| Business Name                                        | : | KOLPONA FURNITURE MART                                                                                                                                                                                                                                                                                                                                                                                          |  |  |
| Location                                             | : | Bagha Bazar                                                                                                                                                                                                                                                                                                                                                                                                     |  |  |
| Total Investment in BDT                              | : | BDT 180000/-                                                                                                                                                                                                                                                                                                                                                                                                    |  |  |
| Financing                                            | : | Self BDT 100000/-(from existing business) 56%                                                                                                                                                                                                                                                                                                                                                                   |  |  |
|                                                      |   | Required Investment BDT 80,000/-(as equity) 44%                                                                                                                                                                                                                                                                                                                                                                 |  |  |
| Present salary/drawings<br>from business (estimates) | : | BDT 5,000/-                                                                                                                                                                                                                                                                                                                                                                                                     |  |  |
| Proposed Salary                                      | : | BDT 5,000/-                                                                                                                                                                                                                                                                                                                                                                                                     |  |  |
| Size of shop                                         | : | 15ft x 20ft= 300 square ft                                                                                                                                                                                                                                                                                                                                                                                      |  |  |
| Security of the shop                                 | : | BDT 10,000/-                                                                                                                                                                                                                                                                                                                                                                                                    |  |  |
| Implementation                                       | : | <ul> <li>The business is planned to be scaled up by investment in existing goods like; FURNITURE etc.</li> <li>Average 30% gain on sale.</li> <li>The business is operating by entrepreneur. Existing 4 employees.</li> <li>After getting equity fund 1 employee will be appointed</li> <li>The shop is rented.</li> <li>Collects goods from Local Market.</li> <li>Agreed grace period is 3 months.</li> </ul> |  |  |