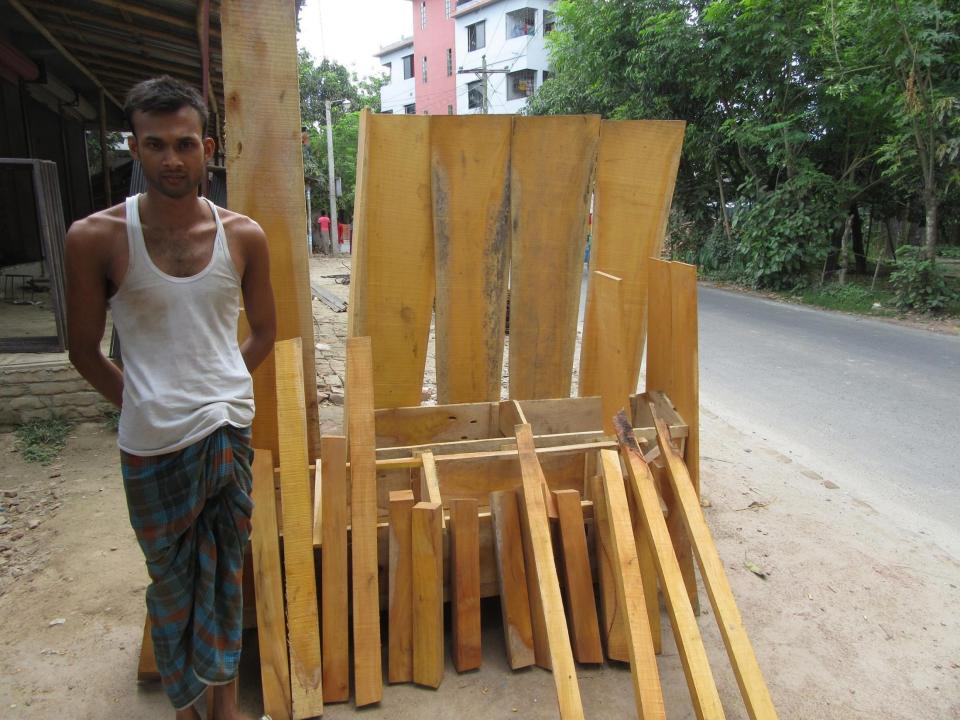

| Proposed Nobin Udyokta Business Info                 |   |                                                                                                                                                                                                                                                                                                                                                                                                                 |  |  |
|------------------------------------------------------|---|-----------------------------------------------------------------------------------------------------------------------------------------------------------------------------------------------------------------------------------------------------------------------------------------------------------------------------------------------------------------------------------------------------------------|--|--|
| Business Name                                        | : | KOLPONA FURNITURE MART                                                                                                                                                                                                                                                                                                                                                                                          |  |  |
| Location                                             | : | Bagha Bazar                                                                                                                                                                                                                                                                                                                                                                                                     |  |  |
| Total Investment in BDT                              | : | BDT 180000/-                                                                                                                                                                                                                                                                                                                                                                                                    |  |  |
| Financing                                            | : | Self BDT 100000/-(from existing business) 56%                                                                                                                                                                                                                                                                                                                                                                   |  |  |
|                                                      |   | Required Investment BDT 80,000/-(as equity) 44%                                                                                                                                                                                                                                                                                                                                                                 |  |  |
| Present salary/drawings<br>from business (estimates) | : | BDT 5,000/-                                                                                                                                                                                                                                                                                                                                                                                                     |  |  |
| Proposed Salary                                      | : | BDT 5,000/-                                                                                                                                                                                                                                                                                                                                                                                                     |  |  |
| Size of shop                                         | : | 15ft x 20ft= 300 square ft                                                                                                                                                                                                                                                                                                                                                                                      |  |  |
| Security of the shop                                 | : | BDT 10,000/-                                                                                                                                                                                                                                                                                                                                                                                                    |  |  |
| Implementation                                       | : | <ul> <li>The business is planned to be scaled up by investment in existing goods like; FURNITURE etc.</li> <li>Average 30% gain on sale.</li> <li>The business is operating by entrepreneur. Existing 4 employees.</li> <li>After getting equity fund 1 employee will be appointed</li> <li>The shop is rented.</li> <li>Collects goods from Local Market.</li> <li>Agreed grace period is 3 months.</li> </ul> |  |  |

| Investment Breakdown |          |          |        |  |  |
|----------------------|----------|----------|--------|--|--|
| Particulars          | Existing | Proposed | Total  |  |  |
| Slice wood           | 100,000  | 80,000   | 180000 |  |  |
|                      | 100,000  | 80,000   | 180000 |  |  |