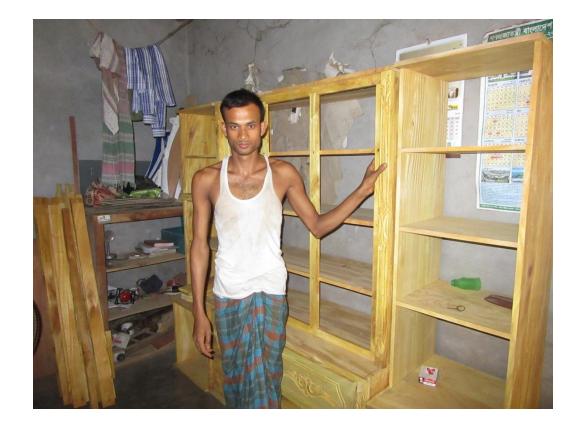

| Proposed Nobin Udyokta Business Info                 |   |                                                                                                                                                                                                                                                                                                                                                                                                                 |  |  |
|------------------------------------------------------|---|-----------------------------------------------------------------------------------------------------------------------------------------------------------------------------------------------------------------------------------------------------------------------------------------------------------------------------------------------------------------------------------------------------------------|--|--|
| Business Name                                        | : | KOLPONA FURNITURE MART                                                                                                                                                                                                                                                                                                                                                                                          |  |  |
| Location                                             | : | Bagha Bazar                                                                                                                                                                                                                                                                                                                                                                                                     |  |  |
| Total Investment in BDT                              | : | BDT 180000/-                                                                                                                                                                                                                                                                                                                                                                                                    |  |  |
| Financing                                            | : | Self BDT 100000/-(from existing business) 56%                                                                                                                                                                                                                                                                                                                                                                   |  |  |
|                                                      |   | Required Investment BDT 80,000/-(as equity) 44%                                                                                                                                                                                                                                                                                                                                                                 |  |  |
| Present salary/drawings<br>from business (estimates) | : | BDT 5,000/-                                                                                                                                                                                                                                                                                                                                                                                                     |  |  |
| Proposed Salary                                      | : | BDT 5,000/-                                                                                                                                                                                                                                                                                                                                                                                                     |  |  |
| Size of shop                                         | : | 15ft x 20ft= 300 square ft                                                                                                                                                                                                                                                                                                                                                                                      |  |  |
| Security of the shop                                 | : | BDT 10,000/-                                                                                                                                                                                                                                                                                                                                                                                                    |  |  |
| Implementation                                       | : | <ul> <li>The business is planned to be scaled up by investment in existing goods like; FURNITURE etc.</li> <li>Average 30% gain on sale.</li> <li>The business is operating by entrepreneur. Existing 4 employees.</li> <li>After getting equity fund 1 employee will be appointed</li> <li>The shop is rented.</li> <li>Collects goods from Local Market.</li> <li>Agreed grace period is 3 months.</li> </ul> |  |  |