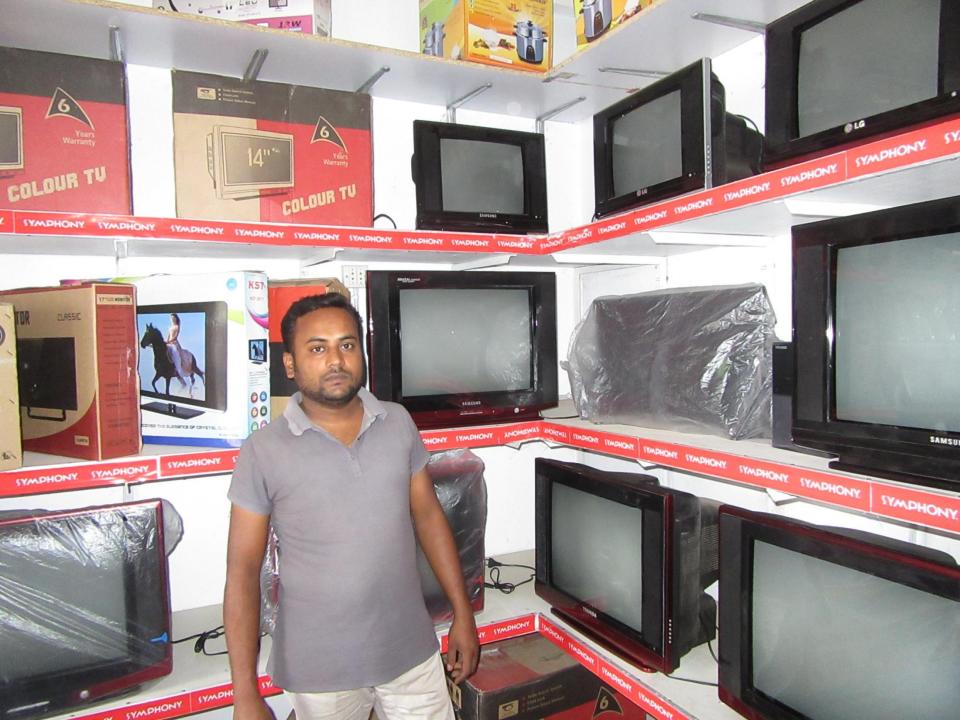

| Proposed Nobin Udyokta Business Info                 |   |                                                                                                                                                                                                                                                                                                                                                 |  |
|------------------------------------------------------|---|-------------------------------------------------------------------------------------------------------------------------------------------------------------------------------------------------------------------------------------------------------------------------------------------------------------------------------------------------|--|
| Business Name                                        | : | MS MILON ELECTRONICS & TELECOM                                                                                                                                                                                                                                                                                                                  |  |
| Location                                             | : | Bagha Old Bazar                                                                                                                                                                                                                                                                                                                                 |  |
| Total Investment in BDT                              | : | BDT 400000/-                                                                                                                                                                                                                                                                                                                                    |  |
| Financing                                            | : | Self BDT 300000/-(from existing business) 75%<br>Required Investment BDT 100,000/-(as equity) 25%                                                                                                                                                                                                                                               |  |
| Present salary/drawings<br>from business (estimates) | : | BDT 5,000/-                                                                                                                                                                                                                                                                                                                                     |  |
| Proposed Salary                                      | : | BDT 5,000/-                                                                                                                                                                                                                                                                                                                                     |  |
| Size of shop                                         | : | 10ft x 20ft= 200square ft                                                                                                                                                                                                                                                                                                                       |  |
| Security of the shop                                 | : | BDT 3,00,000/-                                                                                                                                                                                                                                                                                                                                  |  |
| Implementation                                       | : | <ul> <li>The business is planned to be scaled up by investment in existing goods like; Electric Item etc.</li> <li>Average 05% gain on sale.</li> <li>The business is operating by entrepreneur. Existing no employee.</li> <li>The shop is rented.</li> <li>Collects goods from Rajshahi.</li> <li>Agreed grace period is 3 months.</li> </ul> |  |

| Investment Breakdown    |          |          |        |  |  |
|-------------------------|----------|----------|--------|--|--|
| Particulars             | Existing | Proposed | Total  |  |  |
| Tv,Rice, Cooker,Fan     |          |          |        |  |  |
| charger,Iron,Mobile etc | 300,000  | 100,000  | 400000 |  |  |
|                         | 300,000  | 100,000  | 400000 |  |  |