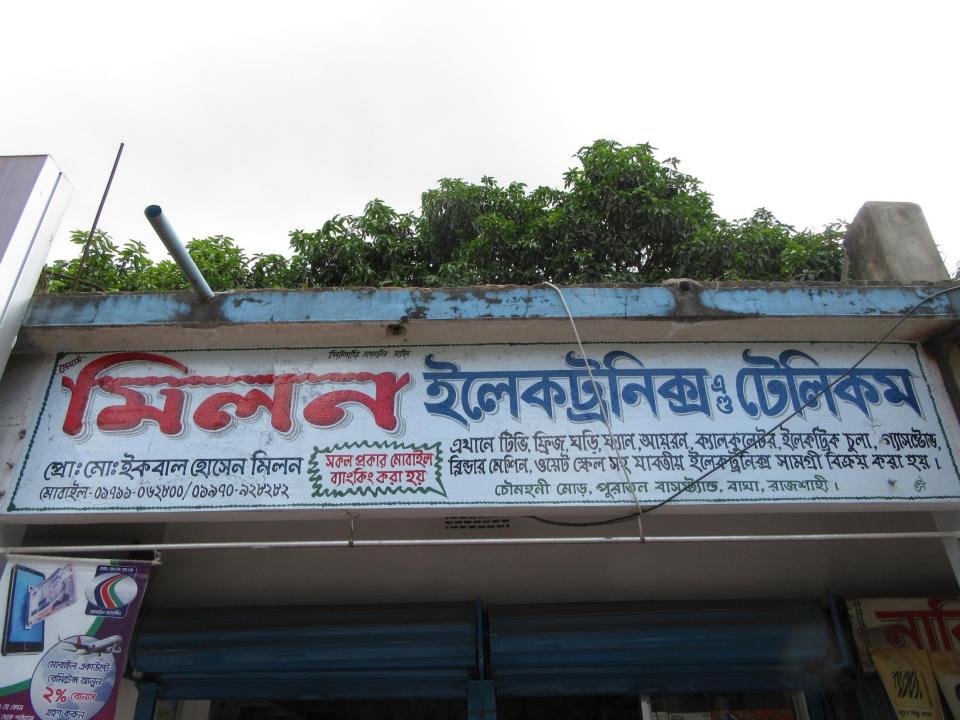

#### Proposed NU Business Name: MS MILON ELECTRONICS & TELECOM

Project identification and prepared by: Md. Shohidul Islam, Bagha Unit, Rajshahi

Project verified by: MD. Abdul MannanTalukdar

Grameen Shakti Samajik Byabosha Ltd.

| Proposed Nobin Udyokta Business Info                 |   |                                                                                                                                                                                                                                                                                                                                                 |  |
|------------------------------------------------------|---|-------------------------------------------------------------------------------------------------------------------------------------------------------------------------------------------------------------------------------------------------------------------------------------------------------------------------------------------------|--|
| Business Name                                        | : | MS MILON ELECTRONICS & TELECOM                                                                                                                                                                                                                                                                                                                  |  |
| Location                                             | : | Bagha Old Bazar                                                                                                                                                                                                                                                                                                                                 |  |
| Total Investment in BDT                              | : | BDT 400000/-                                                                                                                                                                                                                                                                                                                                    |  |
| Financing                                            | : | Self BDT 300000/-(from existing business) 75%<br>Required Investment BDT 100,000/-(as equity) 25%                                                                                                                                                                                                                                               |  |
| Present salary/drawings<br>from business (estimates) | : | BDT 5,000/-                                                                                                                                                                                                                                                                                                                                     |  |
| Proposed Salary                                      | : | BDT 5,000/-                                                                                                                                                                                                                                                                                                                                     |  |
| Size of shop                                         | : | 10ft x 20ft= 200square ft                                                                                                                                                                                                                                                                                                                       |  |
| Security of the shop                                 | : | BDT 3,00,000/-                                                                                                                                                                                                                                                                                                                                  |  |
| Implementation                                       | : | <ul> <li>The business is planned to be scaled up by investment in existing goods like; Electric Item etc.</li> <li>Average 05% gain on sale.</li> <li>The business is operating by entrepreneur. Existing no employee.</li> <li>The shop is rented.</li> <li>Collects goods from Rajshahi.</li> <li>Agreed grace period is 3 months.</li> </ul> |  |