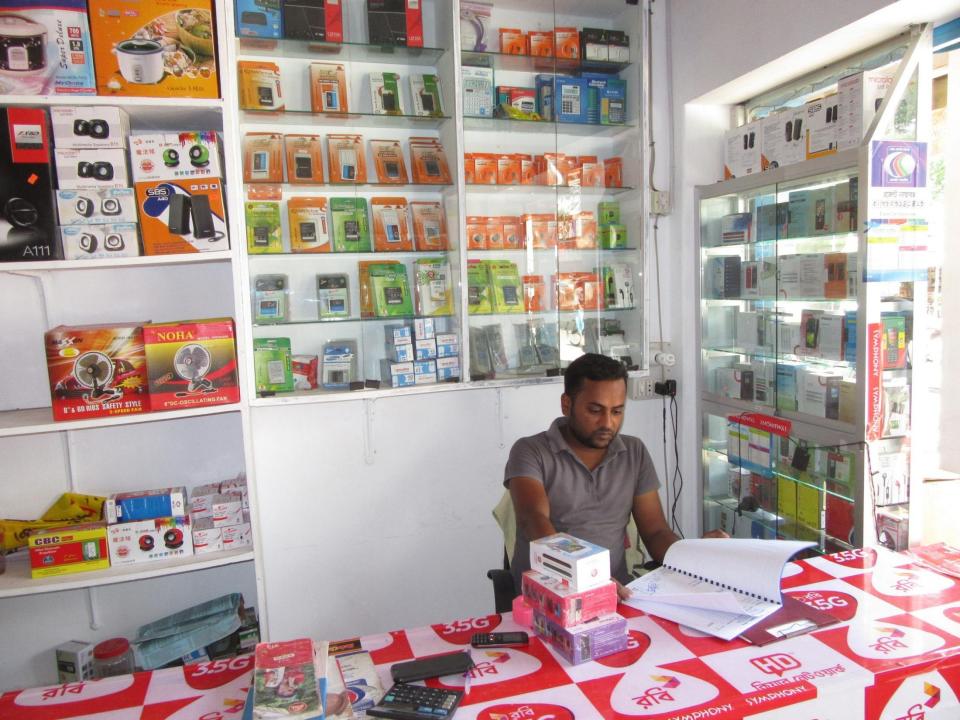

| Proposed Nobin Udyokta Business Info                 |   |                                                                                                                                                                                                                                                                                                                                                 |  |
|------------------------------------------------------|---|-------------------------------------------------------------------------------------------------------------------------------------------------------------------------------------------------------------------------------------------------------------------------------------------------------------------------------------------------|--|
| Business Name                                        | : | MS MILON ELECTRONICS & TELECOM                                                                                                                                                                                                                                                                                                                  |  |
| Location                                             | : | Bagha Old Bazar                                                                                                                                                                                                                                                                                                                                 |  |
| Total Investment in BDT                              | : | BDT 400000/-                                                                                                                                                                                                                                                                                                                                    |  |
| Financing                                            | : | Self BDT 300000/-(from existing business) 75%<br>Required Investment BDT 100,000/-(as equity) 25%                                                                                                                                                                                                                                               |  |
| Present salary/drawings<br>from business (estimates) | : | BDT 5,000/-                                                                                                                                                                                                                                                                                                                                     |  |
| Proposed Salary                                      | : | BDT 5,000/-                                                                                                                                                                                                                                                                                                                                     |  |
| Size of shop                                         | : | 10ft x 20ft= 200square ft                                                                                                                                                                                                                                                                                                                       |  |
| Security of the shop                                 | : | BDT 3,00,000/-                                                                                                                                                                                                                                                                                                                                  |  |
| Implementation                                       | : | <ul> <li>The business is planned to be scaled up by investment in existing goods like; Electric Item etc.</li> <li>Average 05% gain on sale.</li> <li>The business is operating by entrepreneur. Existing no employee.</li> <li>The shop is rented.</li> <li>Collects goods from Rajshahi.</li> <li>Agreed grace period is 3 months.</li> </ul> |  |

| Investment Breakdown    |          |          |        |  |  |
|-------------------------|----------|----------|--------|--|--|
| Particulars             | Existing | Proposed | Total  |  |  |
| Tv,Rice, Cooker,Fan     |          |          |        |  |  |
| charger,Iron,Mobile etc | 300,000  | 100,000  | 400000 |  |  |
|                         | 300,000  | 100,000  | 400000 |  |  |