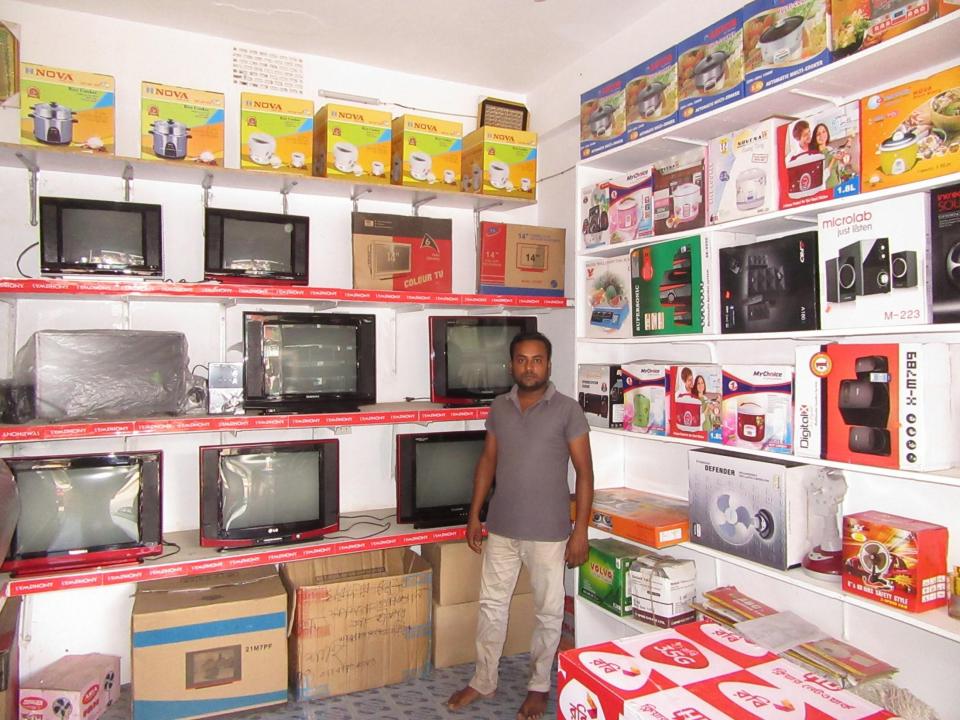

| Proposed Nobin Udyokta Business Info                 |   |                                                                                                                                                                                                                                                                                                                                                 |  |
|------------------------------------------------------|---|-------------------------------------------------------------------------------------------------------------------------------------------------------------------------------------------------------------------------------------------------------------------------------------------------------------------------------------------------|--|
| Business Name                                        | : | MS MILON ELECTRONICS & TELECOM                                                                                                                                                                                                                                                                                                                  |  |
| Location                                             | : | Bagha Old Bazar                                                                                                                                                                                                                                                                                                                                 |  |
| Total Investment in BDT                              | : | BDT 400000/-                                                                                                                                                                                                                                                                                                                                    |  |
| Financing                                            | : | Self BDT 300000/-(from existing business) 75%<br>Required Investment BDT 100,000/-(as equity) 25%                                                                                                                                                                                                                                               |  |
| Present salary/drawings<br>from business (estimates) | : | BDT 5,000/-                                                                                                                                                                                                                                                                                                                                     |  |
| Proposed Salary                                      | : | BDT 5,000/-                                                                                                                                                                                                                                                                                                                                     |  |
| Size of shop                                         | : | 10ft x 20ft= 200square ft                                                                                                                                                                                                                                                                                                                       |  |
| Security of the shop                                 | : | BDT 3,00,000/-                                                                                                                                                                                                                                                                                                                                  |  |
| Implementation                                       | : | <ul> <li>The business is planned to be scaled up by investment in existing goods like; Electric Item etc.</li> <li>Average 05% gain on sale.</li> <li>The business is operating by entrepreneur. Existing no employee.</li> <li>The shop is rented.</li> <li>Collects goods from Rajshahi.</li> <li>Agreed grace period is 3 months.</li> </ul> |  |

| Investment Breakdown    |          |          |        |  |  |
|-------------------------|----------|----------|--------|--|--|
| Particulars             | Existing | Proposed | Total  |  |  |
| Tv,Rice, Cooker,Fan     |          |          |        |  |  |
| charger,Iron,Mobile etc | 300,000  | 100,000  | 400000 |  |  |
|                         | 300,000  | 100,000  | 400000 |  |  |