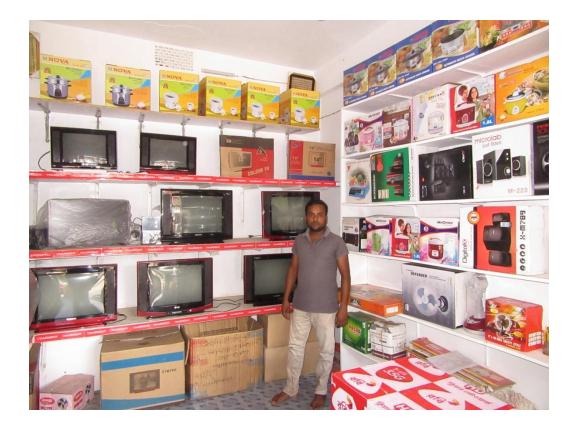

| Proposed Nobin Udyokta Business Info                 |   |                                                                                                                                                                                                                                                                                                                                                 |  |
|------------------------------------------------------|---|-------------------------------------------------------------------------------------------------------------------------------------------------------------------------------------------------------------------------------------------------------------------------------------------------------------------------------------------------|--|
| Business Name                                        | : | MS MILON ELECTRONICS & TELECOM                                                                                                                                                                                                                                                                                                                  |  |
| Location                                             | : | Bagha Old Bazar                                                                                                                                                                                                                                                                                                                                 |  |
| Total Investment in BDT                              | : | BDT 400000/-                                                                                                                                                                                                                                                                                                                                    |  |
| Financing                                            | : | Self BDT 300000/-(from existing business) 75%<br>Required Investment BDT 100,000/-(as equity) 25%                                                                                                                                                                                                                                               |  |
| Present salary/drawings<br>from business (estimates) | : | BDT 5,000/-                                                                                                                                                                                                                                                                                                                                     |  |
| Proposed Salary                                      | : | BDT 5,000/-                                                                                                                                                                                                                                                                                                                                     |  |
| Size of shop                                         | : | 10ft x 20ft= 200square ft                                                                                                                                                                                                                                                                                                                       |  |
| Security of the shop                                 | : | BDT 3,00,000/-                                                                                                                                                                                                                                                                                                                                  |  |
| Implementation                                       | : | <ul> <li>The business is planned to be scaled up by investment in existing goods like; Electric Item etc.</li> <li>Average 05% gain on sale.</li> <li>The business is operating by entrepreneur. Existing no employee.</li> <li>The shop is rented.</li> <li>Collects goods from Rajshahi.</li> <li>Agreed grace period is 3 months.</li> </ul> |  |

| Investment Breakdown    |          |          |        |  |  |
|-------------------------|----------|----------|--------|--|--|
| Particulars             | Existing | Proposed | Total  |  |  |
| Tv,Rice, Cooker,Fan     |          |          |        |  |  |
| charger,Iron,Mobile etc | 300,000  | 100,000  | 400000 |  |  |
|                         | 300,000  | 100,000  | 400000 |  |  |