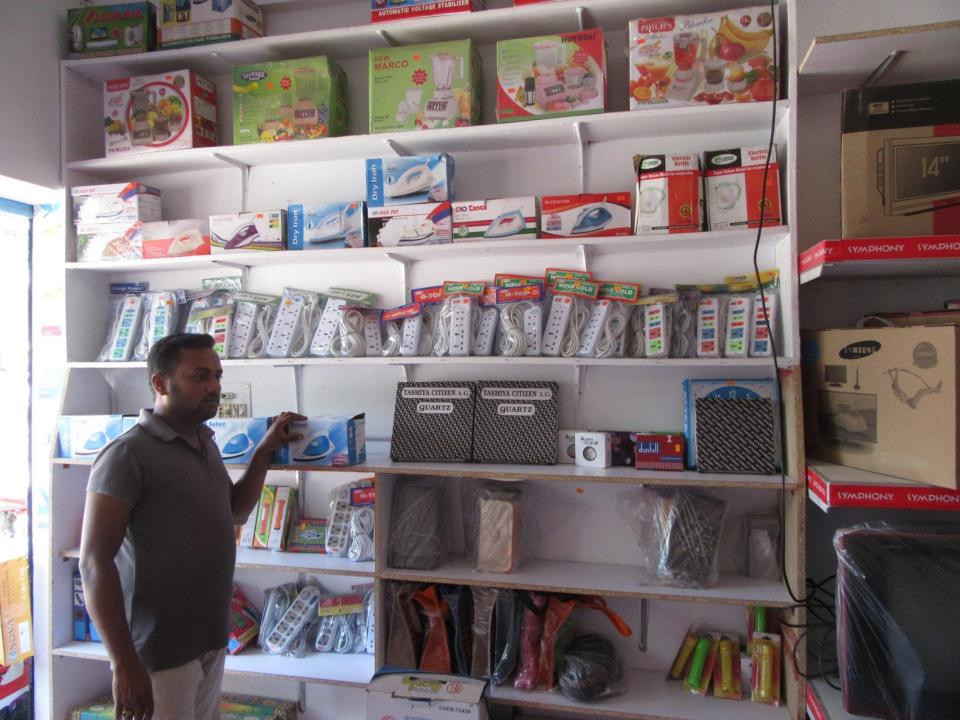

| Proposed Nobin Udyokta Business Info                 |   |                                                                                                                                                                                                                                                                                                                                                 |  |
|------------------------------------------------------|---|-------------------------------------------------------------------------------------------------------------------------------------------------------------------------------------------------------------------------------------------------------------------------------------------------------------------------------------------------|--|
| Business Name                                        | : | MS MILON ELECTRONICS & TELECOM                                                                                                                                                                                                                                                                                                                  |  |
| Location                                             | : | Bagha Old Bazar                                                                                                                                                                                                                                                                                                                                 |  |
| Total Investment in BDT                              | : | BDT 400000/-                                                                                                                                                                                                                                                                                                                                    |  |
| Financing                                            | : | Self BDT 300000/-(from existing business) 75%<br>Required Investment BDT 100,000/-(as equity) 25%                                                                                                                                                                                                                                               |  |
| Present salary/drawings<br>from business (estimates) | : | BDT 5,000/-                                                                                                                                                                                                                                                                                                                                     |  |
| Proposed Salary                                      | : | BDT 5,000/-                                                                                                                                                                                                                                                                                                                                     |  |
| Size of shop                                         | : | 10ft x 20ft= 200square ft                                                                                                                                                                                                                                                                                                                       |  |
| Security of the shop                                 | : | BDT 3,00,000/-                                                                                                                                                                                                                                                                                                                                  |  |
| Implementation                                       | : | <ul> <li>The business is planned to be scaled up by investment in existing goods like; Electric Item etc.</li> <li>Average 05% gain on sale.</li> <li>The business is operating by entrepreneur. Existing no employee.</li> <li>The shop is rented.</li> <li>Collects goods from Rajshahi.</li> <li>Agreed grace period is 3 months.</li> </ul> |  |

| Investment Breakdown    |          |          |        |  |  |
|-------------------------|----------|----------|--------|--|--|
| Particulars             | Existing | Proposed | Total  |  |  |
| Tv,Rice, Cooker,Fan     |          |          |        |  |  |
| charger,Iron,Mobile etc | 300,000  | 100,000  | 400000 |  |  |
|                         | 300,000  | 100,000  | 400000 |  |  |