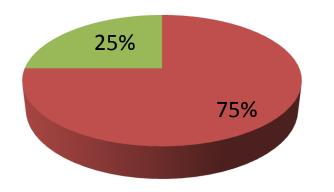

| Proposed Nobin Udyokta Business Info                 |   |                                                                                                                                                                                                                                                                                                                                                 |  |
|------------------------------------------------------|---|-------------------------------------------------------------------------------------------------------------------------------------------------------------------------------------------------------------------------------------------------------------------------------------------------------------------------------------------------|--|
| Business Name                                        | : | MS MILON ELECTRONICS & TELECOM                                                                                                                                                                                                                                                                                                                  |  |
| Location                                             | : | Bagha Old Bazar                                                                                                                                                                                                                                                                                                                                 |  |
| Total Investment in BDT                              | : | BDT 400000/-                                                                                                                                                                                                                                                                                                                                    |  |
| Financing                                            | : | Self BDT 300000/-(from existing business) 75%<br>Required Investment BDT 100,000/-(as equity) 25%                                                                                                                                                                                                                                               |  |
| Present salary/drawings<br>from business (estimates) | : | BDT 5,000/-                                                                                                                                                                                                                                                                                                                                     |  |
| Proposed Salary                                      | : | BDT 5,000/-                                                                                                                                                                                                                                                                                                                                     |  |
| Size of shop                                         | : | 10ft x 20ft= 200square ft                                                                                                                                                                                                                                                                                                                       |  |
| Security of the shop                                 | : | BDT 3,00,000/-                                                                                                                                                                                                                                                                                                                                  |  |
| Implementation                                       | : | <ul> <li>The business is planned to be scaled up by investment in existing goods like; Electric Item etc.</li> <li>Average 05% gain on sale.</li> <li>The business is operating by entrepreneur. Existing no employee.</li> <li>The shop is rented.</li> <li>Collects goods from Rajshahi.</li> <li>Agreed grace period is 3 months.</li> </ul> |  |

### **Source of Finance**

Entrepreneur's Contribution 300,000
 Investor's Investment 100,000
 Total 400,000