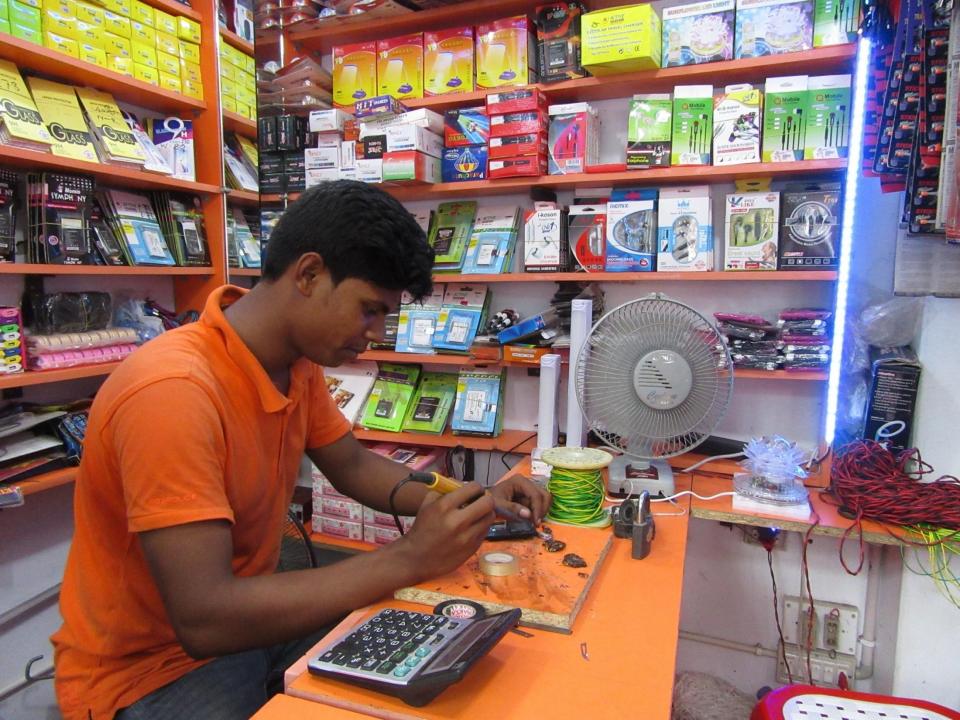

| Proposed Nobin Udyokta Business Info              |          |                                                                                                                                                                                                                                                                                                                                                            |  |
|---------------------------------------------------|----------|------------------------------------------------------------------------------------------------------------------------------------------------------------------------------------------------------------------------------------------------------------------------------------------------------------------------------------------------------------|--|
| Business Name                                     | <b>:</b> | PIKU MOBILE & ELECTRONICS                                                                                                                                                                                                                                                                                                                                  |  |
| Location                                          | :        | Aronee                                                                                                                                                                                                                                                                                                                                                     |  |
| Total Investment in BDT                           | :        | BDT 160000/-                                                                                                                                                                                                                                                                                                                                               |  |
| Financing                                         | :        | Self BDT 100000/-(from existing business) 63% Required Investment BDT 60,000/-(as equity) 38%                                                                                                                                                                                                                                                              |  |
| Present salary/drawings from business (estimates) | :        | BDT 5,000/-                                                                                                                                                                                                                                                                                                                                                |  |
| Proposed Salary                                   |          | BDT 5,000/-                                                                                                                                                                                                                                                                                                                                                |  |
| Size of shop                                      | :        | 10ft x 10ft= 100square ft                                                                                                                                                                                                                                                                                                                                  |  |
| Security of the shop                              | :        | -                                                                                                                                                                                                                                                                                                                                                          |  |
| Implementation                                    | :        | <ul> <li>The business is planned to be scaled up by investment in existing goods like; Mobile accessories etc.</li> <li>Average 10% gain on sale.</li> <li>The business is operating by entrepreneur. Existing no employee.</li> <li>The shop is rented.</li> <li>Collects goods from Rajshahi, Dhaka</li> <li>Agreed grace period is 3 months.</li> </ul> |  |

# **FAMILY PICTURE**