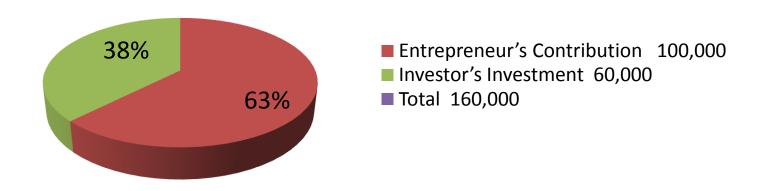

| Proposed Nobin Udyokta Business Info              |          |                                                                                                                                                                                                                                                                                                                                                            |  |
|---------------------------------------------------|----------|------------------------------------------------------------------------------------------------------------------------------------------------------------------------------------------------------------------------------------------------------------------------------------------------------------------------------------------------------------|--|
| Business Name                                     | <b>:</b> | PIKU MOBILE & ELECTRONICS                                                                                                                                                                                                                                                                                                                                  |  |
| Location                                          | :        | Aronee                                                                                                                                                                                                                                                                                                                                                     |  |
| Total Investment in BDT                           | :        | BDT 160000/-                                                                                                                                                                                                                                                                                                                                               |  |
| Financing                                         | :        | Self BDT 100000/-(from existing business) 63% Required Investment BDT 60,000/-(as equity) 38%                                                                                                                                                                                                                                                              |  |
| Present salary/drawings from business (estimates) | :        | BDT 5,000/-                                                                                                                                                                                                                                                                                                                                                |  |
| Proposed Salary                                   |          | BDT 5,000/-                                                                                                                                                                                                                                                                                                                                                |  |
| Size of shop                                      | :        | 10ft x 10ft= 100square ft                                                                                                                                                                                                                                                                                                                                  |  |
| Security of the shop                              | :        | -                                                                                                                                                                                                                                                                                                                                                          |  |
| Implementation                                    | :        | <ul> <li>The business is planned to be scaled up by investment in existing goods like; Mobile accessories etc.</li> <li>Average 10% gain on sale.</li> <li>The business is operating by entrepreneur. Existing no employee.</li> <li>The shop is rented.</li> <li>Collects goods from Rajshahi, Dhaka</li> <li>Agreed grace period is 3 months.</li> </ul> |  |

| Investment Breakdown                |          |          |        |  |  |
|-------------------------------------|----------|----------|--------|--|--|
| Particulars                         | Existing | Proposed | Total  |  |  |
| Mobile accessories                  | 89,000   | 50,000   | 139000 |  |  |
| Mutiplug, Gas lighter etc, Pendrive | 11,000   | 10,000   | 21000  |  |  |
|                                     | 100,000  | 60,000   | 160000 |  |  |