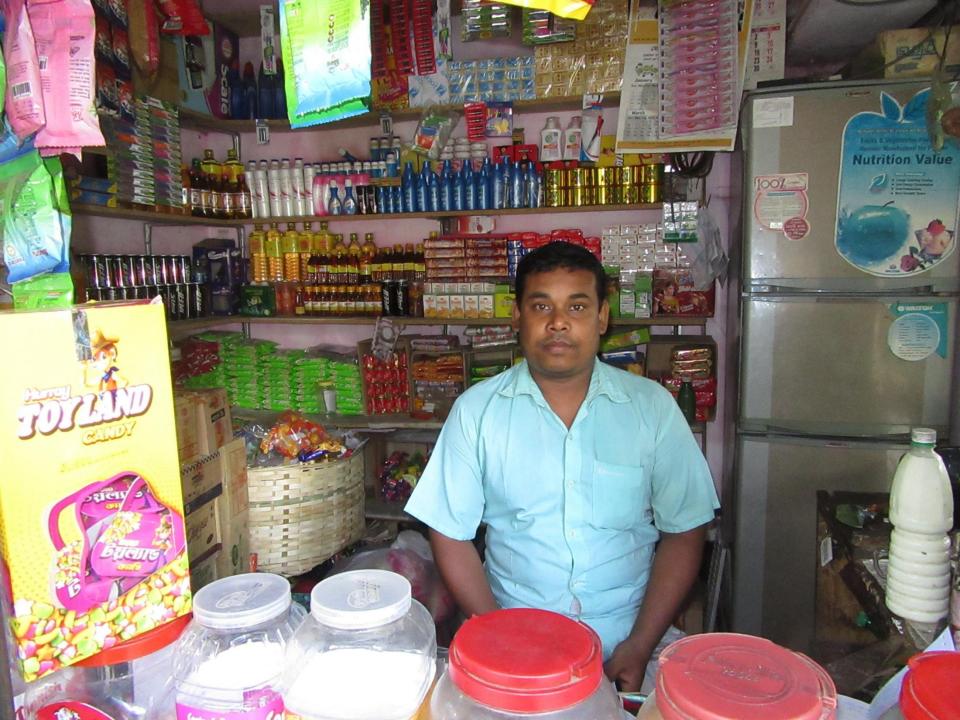

| Proposed Nobin Udyokta Business Info              |   |                                                                                                                                                                                                                                                                                                                                                                                                                      |  |
|---------------------------------------------------|---|----------------------------------------------------------------------------------------------------------------------------------------------------------------------------------------------------------------------------------------------------------------------------------------------------------------------------------------------------------------------------------------------------------------------|--|
| Business Name                                     | : | RASEL STORE                                                                                                                                                                                                                                                                                                                                                                                                          |  |
| Location                                          | : | Monigram                                                                                                                                                                                                                                                                                                                                                                                                             |  |
| Total Investment in BDT                           | : | BDT 75000/-                                                                                                                                                                                                                                                                                                                                                                                                          |  |
| Financing                                         | : | Self BDT 25000/-(from existing business) 33%                                                                                                                                                                                                                                                                                                                                                                         |  |
|                                                   |   | Required Investment BDT 50,000/-(as equity) 67%                                                                                                                                                                                                                                                                                                                                                                      |  |
| Present salary/drawings from business (estimates) | : | BDT 5,000/-                                                                                                                                                                                                                                                                                                                                                                                                          |  |
| Proposed Salary                                   | : | BDT 5,000/-                                                                                                                                                                                                                                                                                                                                                                                                          |  |
| Size of shop                                      | : | 12ft x 15ft= 180square ft                                                                                                                                                                                                                                                                                                                                                                                            |  |
| Security of the shop                              | : | _                                                                                                                                                                                                                                                                                                                                                                                                                    |  |
| Implementation                                    | : | <ul> <li>The business is planned to be scaled up by investment in existing goods like; Grocery items etc.</li> <li>Average 15% gain on sale.</li> <li>The business is operating by entrepreneur. Existing no employee.</li> <li>After Getting equity fund 1 employee will be appointed.</li> <li>The shop is rented.</li> <li>Collects goods from Local market.</li> <li>Agreed grace period is 3 months.</li> </ul> |  |