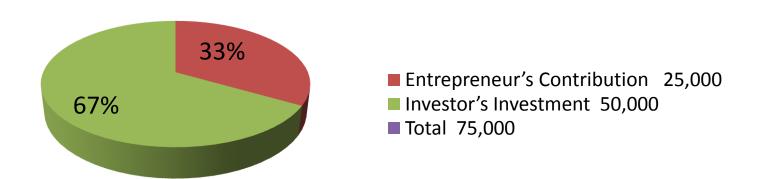

| Investment Breakdown               |          |          |       |  |  |
|------------------------------------|----------|----------|-------|--|--|
| Particulars                        | Existing | Proposed | Total |  |  |
| Soap,powder, oil, Palse            | 15,000   | 30,000   | 45000 |  |  |
| Soft drinks, Egg, Chanachur othres | 10,000   | 20,000   | 30000 |  |  |
|                                    | 25,000   | 50,000   | 75000 |  |  |