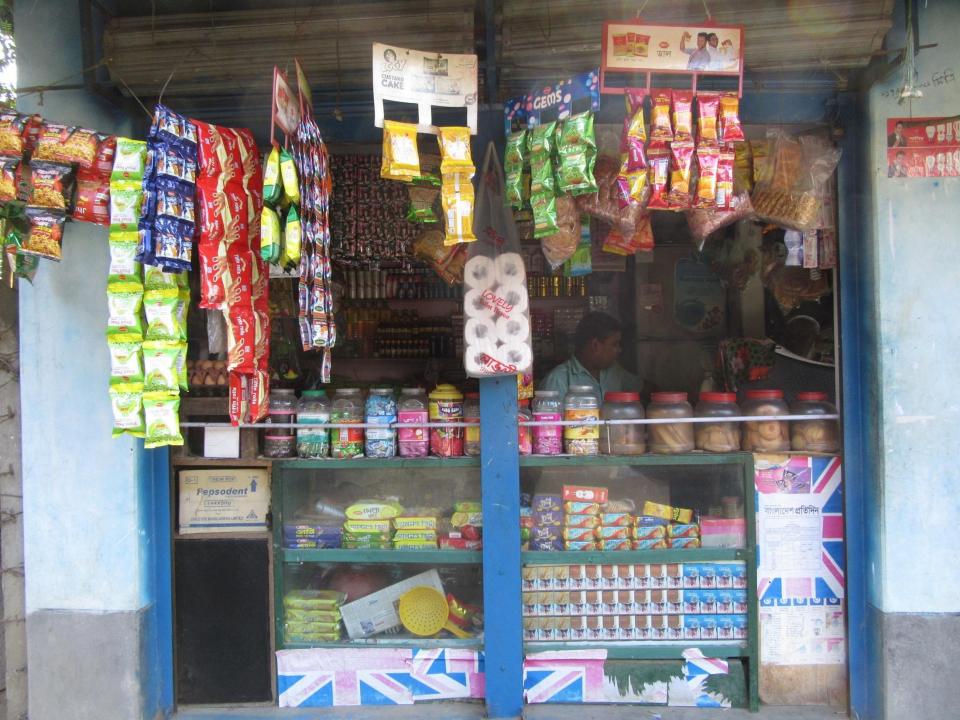

| Proposed Nobin Udyokta Business Info              |   |                                                                                                                                                                                                                                                                                                                                                                                                                      |  |
|---------------------------------------------------|---|----------------------------------------------------------------------------------------------------------------------------------------------------------------------------------------------------------------------------------------------------------------------------------------------------------------------------------------------------------------------------------------------------------------------|--|
| Business Name                                     | : | RASEL STORE                                                                                                                                                                                                                                                                                                                                                                                                          |  |
| Location                                          | : | Monigram                                                                                                                                                                                                                                                                                                                                                                                                             |  |
| Total Investment in BDT                           | : | BDT 75000/-                                                                                                                                                                                                                                                                                                                                                                                                          |  |
| Financing                                         | : | Self BDT 25000/-(from existing business) 33%                                                                                                                                                                                                                                                                                                                                                                         |  |
|                                                   |   | Required Investment BDT 50,000/-(as equity) 67%                                                                                                                                                                                                                                                                                                                                                                      |  |
| Present salary/drawings from business (estimates) | : | BDT 5,000/-                                                                                                                                                                                                                                                                                                                                                                                                          |  |
| Proposed Salary                                   | : | BDT 5,000/-                                                                                                                                                                                                                                                                                                                                                                                                          |  |
| Size of shop                                      | : | 12ft x 15ft= 180square ft                                                                                                                                                                                                                                                                                                                                                                                            |  |
| Security of the shop                              | : | _                                                                                                                                                                                                                                                                                                                                                                                                                    |  |
| Implementation                                    | : | <ul> <li>The business is planned to be scaled up by investment in existing goods like; Grocery items etc.</li> <li>Average 15% gain on sale.</li> <li>The business is operating by entrepreneur. Existing no employee.</li> <li>After Getting equity fund 1 employee will be appointed.</li> <li>The shop is rented.</li> <li>Collects goods from Local market.</li> <li>Agreed grace period is 3 months.</li> </ul> |  |