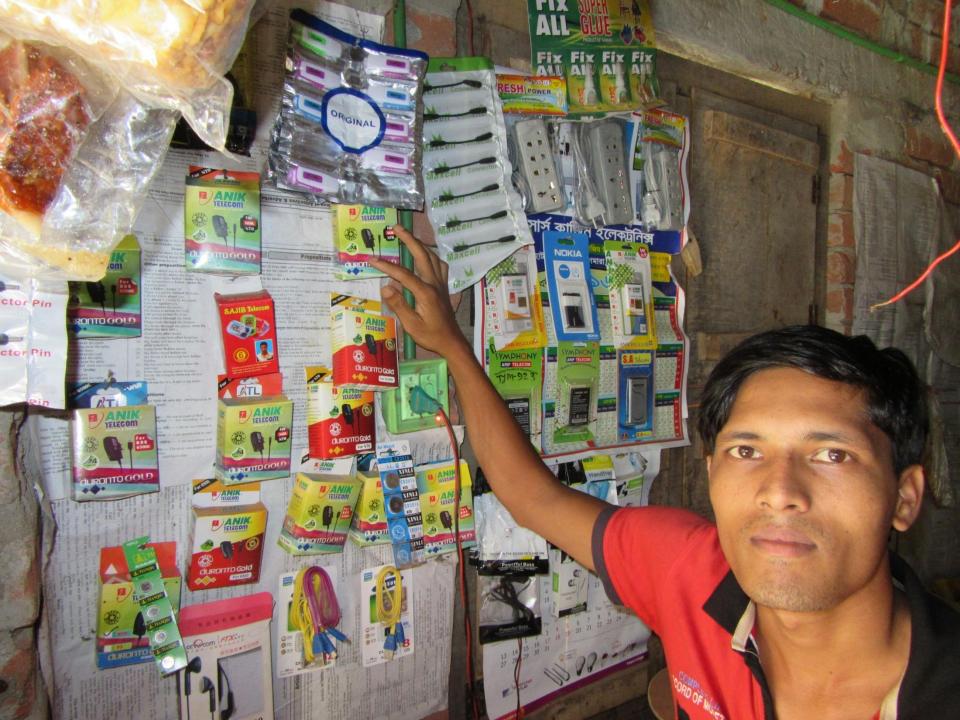

| Proposed Nobin Udyokta Business Info              |   |                                                                                                                                                                                                                                                                                                                       |  |  |  |
|---------------------------------------------------|---|-----------------------------------------------------------------------------------------------------------------------------------------------------------------------------------------------------------------------------------------------------------------------------------------------------------------------|--|--|--|
| Business Name                                     | : | MS VAI VAI ELECTRONICS & MUDI DOKAN                                                                                                                                                                                                                                                                                   |  |  |  |
| Location                                          | : | Goindapara                                                                                                                                                                                                                                                                                                            |  |  |  |
| Total Investment in BDT                           | : | BDT 120,000/-                                                                                                                                                                                                                                                                                                         |  |  |  |
| Financing                                         | : | Self BDT 70,000/-(from existing business) 58% Required Investment BDT 50,000/-(as equity) 42%                                                                                                                                                                                                                         |  |  |  |
| Present salary/drawings from business (estimates) | : | BDT 5,000/-                                                                                                                                                                                                                                                                                                           |  |  |  |
| Proposed Salary                                   | : | BDT 5,000/-                                                                                                                                                                                                                                                                                                           |  |  |  |
| Size of shop                                      | : | 10ft x 8ft= 80 square ft                                                                                                                                                                                                                                                                                              |  |  |  |
| Security of the shop                              |   | -                                                                                                                                                                                                                                                                                                                     |  |  |  |
| Implementation                                    | • | <ul> <li>The business is planned to be scaled up by investment in existing goods like; Electric &amp; Grocery item etc.</li> <li>Average 20% gain on sale.</li> <li>The business is operating by entrepreneur. Existing no employee.</li> <li>The shop is owned.</li> <li>Agreed grace period is 3 months.</li> </ul> |  |  |  |

| Investment Breakdown                    |          |          |                       |  |  |  |
|-----------------------------------------|----------|----------|-----------------------|--|--|--|
| Particulars                             | Existing | Proposed | <b>Proposed Total</b> |  |  |  |
| Electronics Item (Bulb, Socket, Holder, | 20,000   | 20,000   | 40,000                |  |  |  |
| Plug, Switch)                           |          |          |                       |  |  |  |
| Grocery Item (Soap, Shampoo, Oil,       | 50,000   | 30,000   | 80,000                |  |  |  |
| Snow)                                   |          |          |                       |  |  |  |
| Total                                   | 70,000   | 50,000   | 120,000               |  |  |  |