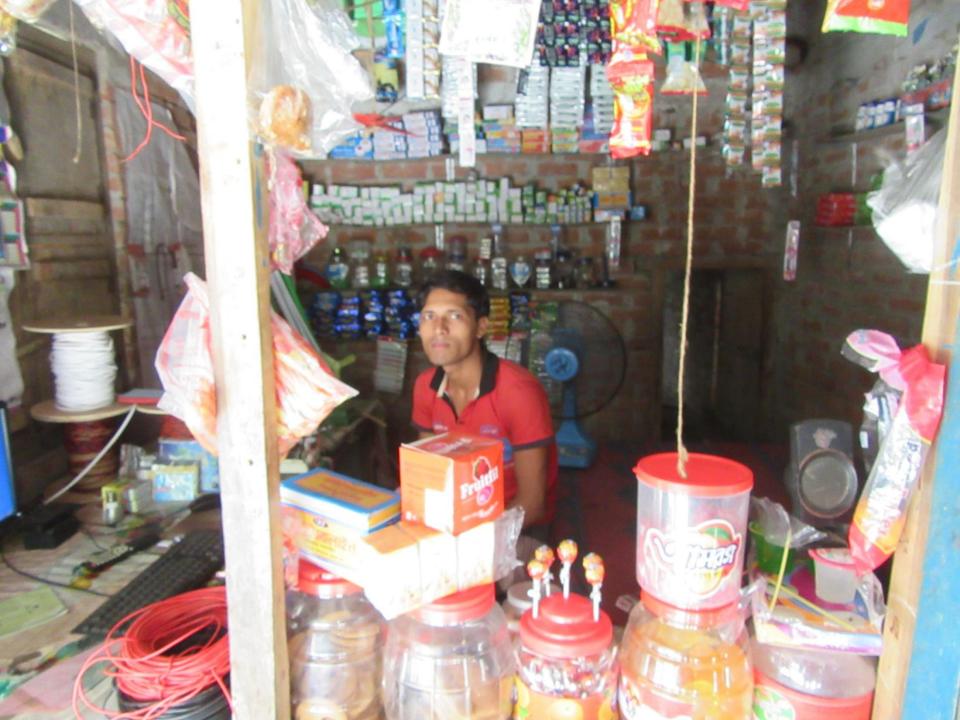

| Proposed Nobin Udyokta Business Info              |   |                                                                                                                                                                                                                                                                                                                       |  |  |  |
|---------------------------------------------------|---|-----------------------------------------------------------------------------------------------------------------------------------------------------------------------------------------------------------------------------------------------------------------------------------------------------------------------|--|--|--|
| Business Name                                     | : | MS VAI VAI ELECTRONICS & MUDI DOKAN                                                                                                                                                                                                                                                                                   |  |  |  |
| Location                                          | : | Goindapara                                                                                                                                                                                                                                                                                                            |  |  |  |
| Total Investment in BDT                           | : | BDT 120,000/-                                                                                                                                                                                                                                                                                                         |  |  |  |
| Financing                                         | : | Self BDT 70,000/-(from existing business) 58% Required Investment BDT 50,000/-(as equity) 42%                                                                                                                                                                                                                         |  |  |  |
| Present salary/drawings from business (estimates) | : | BDT 5,000/-                                                                                                                                                                                                                                                                                                           |  |  |  |
| Proposed Salary                                   | : | BDT 5,000/-                                                                                                                                                                                                                                                                                                           |  |  |  |
| Size of shop                                      | : | 10ft x 8ft= 80 square ft                                                                                                                                                                                                                                                                                              |  |  |  |
| Security of the shop                              |   | -                                                                                                                                                                                                                                                                                                                     |  |  |  |
| Implementation                                    | • | <ul> <li>The business is planned to be scaled up by investment in existing goods like; Electric &amp; Grocery item etc.</li> <li>Average 20% gain on sale.</li> <li>The business is operating by entrepreneur. Existing no employee.</li> <li>The shop is owned.</li> <li>Agreed grace period is 3 months.</li> </ul> |  |  |  |