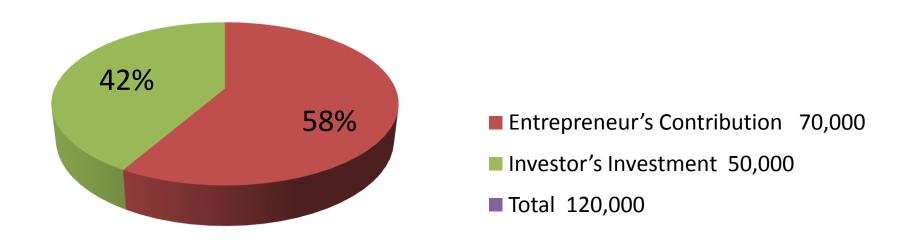

| Investment Breakdown                    |          |          |                       |  |  |  |
|-----------------------------------------|----------|----------|-----------------------|--|--|--|
| Particulars                             | Existing | Proposed | <b>Proposed Total</b> |  |  |  |
| Electronics Item (Bulb, Socket, Holder, | 20,000   | 20,000   | 40,000                |  |  |  |
| Plug, Switch)                           |          |          |                       |  |  |  |
| Grocery Item (Soap, Shampoo, Oil,       | 50,000   | 30,000   | 80,000                |  |  |  |
| Snow)                                   |          |          |                       |  |  |  |
| Total                                   | 70,000   | 50,000   | 120,000               |  |  |  |