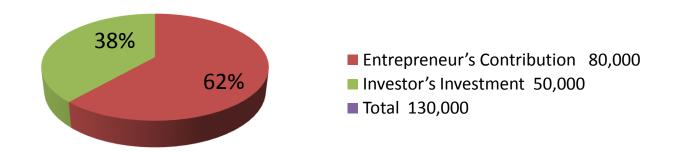

| Propose | <b>9</b> 0 | Nobin Udyokta Business Info |
|---------|------------|-----------------------------|
|         |            |                             |

| Proposed Nobin Udyokta Business Info              |   |                                                                                                 |  |  |
|---------------------------------------------------|---|-------------------------------------------------------------------------------------------------|--|--|
| Business Name                                     | : | MOHAMMAD ALI DAIRY FIRM                                                                         |  |  |
| Location                                          | : | Bahra baazar ,Nobabganj, Dhaka                                                                  |  |  |
| Total Investment in BDT                           | : | BDT 130,000/-                                                                                   |  |  |
| Financing                                         | : | Self BDT 80000/-(from existing business) 62%<br>Required Investment BDT 50,000/-(as equity) 38% |  |  |
| Present salary/drawings from business (estimates) | : | BDT 3,000/-                                                                                     |  |  |
|                                                   |   | DDT 0 000/                                                                                      |  |  |