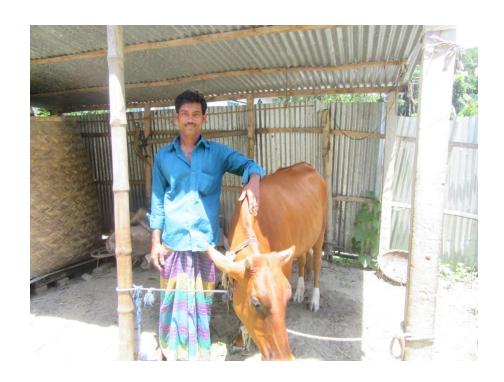

#### **Proposed NU Business Name: MOHAMMAD ALI DAIRY FIRM**



Project identification and prepared by: Raju Ahmed, Nobabganj Unit, Dhakai

Project verified by: Susanta Kumar Bishwash



#### Brief Bio of The Proposed Nobin Udyokta Name MD ANOWER HOSSSAIN 22-05-1987 (29 Years) Age Class V Education, till to date Marital status Married Nil Children No. of siblings: 02 Brothers 03 Sisters Vill: Boro Bahra P.O: Bahra, P.S: Nobabganj Dist: Dhaka Address Parent's and GB related Info. Father Mother (i) Who is GB member (ii) Mother's name **ANOWARA BEGUM** (iii) Father's name MOHAMMAD ALI (iv) GB member's info Branch: Komorgonj, Centre # 67 (Female), Member ID: 5024/4, Group No: 06 Member since: 01-01-1994 (22 Years) First loan: BDT 5000 **Further Information:** Existing Loan: BDT 40000, Outstanding loan: BDT 9000 (v) Who pays GB loan installment Father (vi