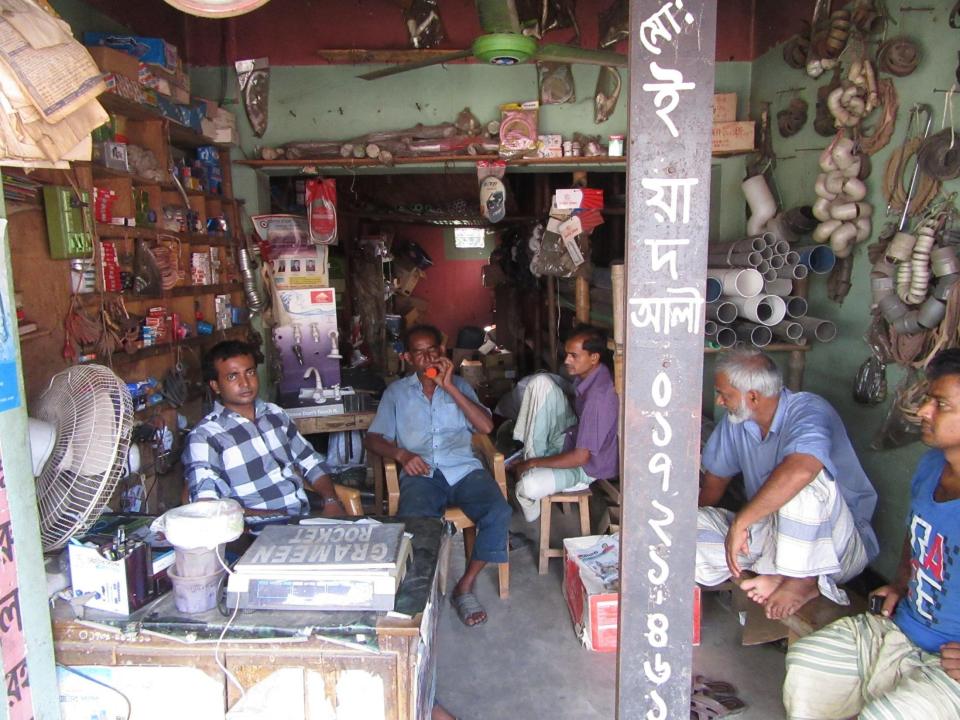

| Proposed Nobin Udyokta Business Info                 |          |                                                                                                                                                                                                                                                                                                                                                                                                                  |  |  |
|------------------------------------------------------|----------|------------------------------------------------------------------------------------------------------------------------------------------------------------------------------------------------------------------------------------------------------------------------------------------------------------------------------------------------------------------------------------------------------------------|--|--|
| Business Name                                        | :        | FIROZ HARDWAE                                                                                                                                                                                                                                                                                                                                                                                                    |  |  |
| Location                                             | :        | Keshorhat bazar, Mohanpur, Rajshahi.                                                                                                                                                                                                                                                                                                                                                                             |  |  |
| Total Investment in BDT                              | :        | BDT 3,00,000/-                                                                                                                                                                                                                                                                                                                                                                                                   |  |  |
| Financing                                            | :        | Self BDT 2,00,000(from existing business) 66%                                                                                                                                                                                                                                                                                                                                                                    |  |  |
|                                                      | <u> </u> | Required Investment BDT 1,00,000(as equity) 34%                                                                                                                                                                                                                                                                                                                                                                  |  |  |
| Present salary/drawings<br>from business (estimates) | :        | 3DT 5,000                                                                                                                                                                                                                                                                                                                                                                                                        |  |  |
| Proposed Salary                                      | :        | 3DT 5,000                                                                                                                                                                                                                                                                                                                                                                                                        |  |  |
| Size of shop                                         | :        | 25 ft x 10 ft= 250 square ft                                                                                                                                                                                                                                                                                                                                                                                     |  |  |
| Security of the shop                                 | :        | 0                                                                                                                                                                                                                                                                                                                                                                                                                |  |  |
| Implementation                                       | :        | <ul> <li>The business is planned to be scaled up by investment in existing goods like; PVC pipe,GI pipe,GI fitings,Tubwel,Basin,Bearing,Tangki etc.</li> <li>Average 15% gain on sale.</li> <li>The business is operating by entrepreneur. Existing No employee.</li> <li>He is doing his business in renting place.</li> <li>Collects goods from Rajshahi.</li> <li>Agreed grace period is 3 months.</li> </ul> |  |  |