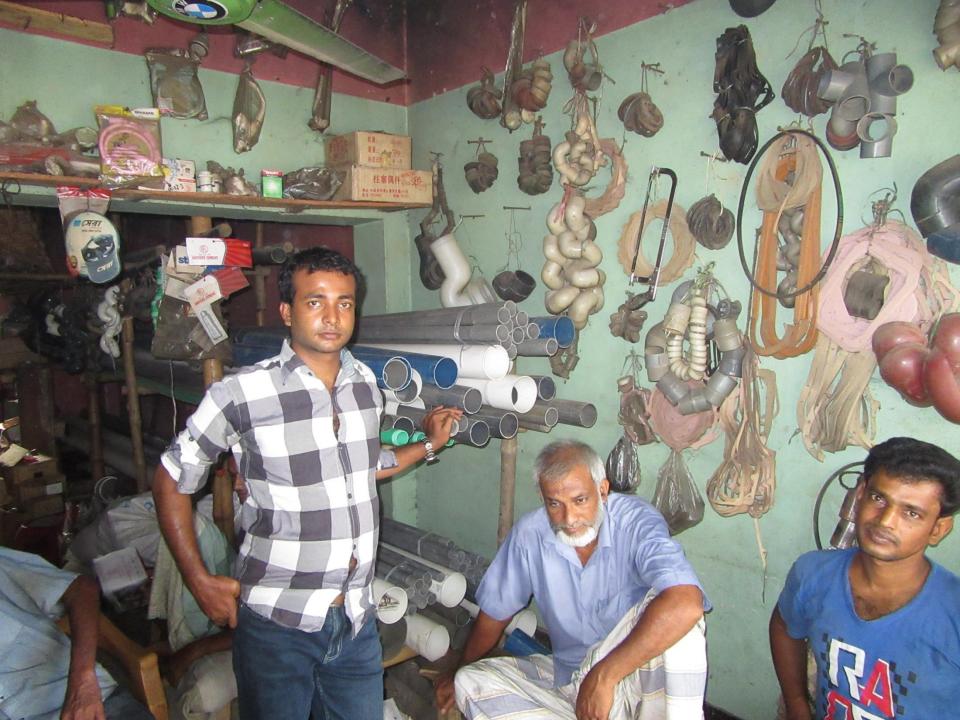

| Proposed Nobin Udyokta Business Info                 |          |                                                                                                                                                                                                                                                                                                                                                                                                                  |  |  |
|------------------------------------------------------|----------|------------------------------------------------------------------------------------------------------------------------------------------------------------------------------------------------------------------------------------------------------------------------------------------------------------------------------------------------------------------------------------------------------------------|--|--|
| Business Name                                        | :        | FIROZ HARDWAE                                                                                                                                                                                                                                                                                                                                                                                                    |  |  |
| Location                                             | :        | Keshorhat bazar, Mohanpur, Rajshahi.                                                                                                                                                                                                                                                                                                                                                                             |  |  |
| Total Investment in BDT                              | :        | BDT 3,00,000/-                                                                                                                                                                                                                                                                                                                                                                                                   |  |  |
| Financing                                            | :        | Self BDT 2,00,000(from existing business) 66%                                                                                                                                                                                                                                                                                                                                                                    |  |  |
|                                                      | <u> </u> | Required Investment BDT 1,00,000(as equity) 34%                                                                                                                                                                                                                                                                                                                                                                  |  |  |
| Present salary/drawings<br>from business (estimates) | :        | 3DT 5,000                                                                                                                                                                                                                                                                                                                                                                                                        |  |  |
| Proposed Salary                                      | :        | 3DT 5,000                                                                                                                                                                                                                                                                                                                                                                                                        |  |  |
| Size of shop                                         | :        | 25 ft x 10 ft= 250 square ft                                                                                                                                                                                                                                                                                                                                                                                     |  |  |
| Security of the shop                                 | :        | 0                                                                                                                                                                                                                                                                                                                                                                                                                |  |  |
| Implementation                                       | :        | <ul> <li>The business is planned to be scaled up by investment in existing goods like; PVC pipe,GI pipe,GI fitings,Tubwel,Basin,Bearing,Tangki etc.</li> <li>Average 15% gain on sale.</li> <li>The business is operating by entrepreneur. Existing No employee.</li> <li>He is doing his business in renting place.</li> <li>Collects goods from Rajshahi.</li> <li>Agreed grace period is 3 months.</li> </ul> |  |  |