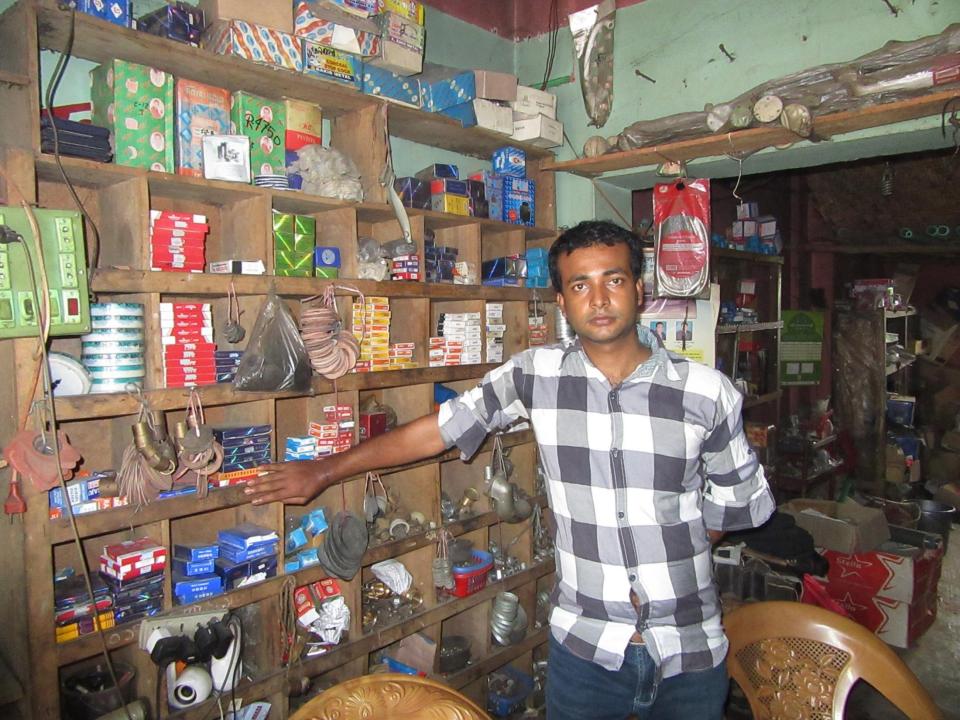

| Proposed Nobin Udyokta Business Info                 |          |                                                                                                                                                                                                                                                                                                                                                                                                                  |  |  |
|------------------------------------------------------|----------|------------------------------------------------------------------------------------------------------------------------------------------------------------------------------------------------------------------------------------------------------------------------------------------------------------------------------------------------------------------------------------------------------------------|--|--|
| Business Name                                        | :        | FIROZ HARDWAE                                                                                                                                                                                                                                                                                                                                                                                                    |  |  |
| Location                                             | :        | Keshorhat bazar, Mohanpur, Rajshahi.                                                                                                                                                                                                                                                                                                                                                                             |  |  |
| Total Investment in BDT                              | :        | BDT 3,00,000/-                                                                                                                                                                                                                                                                                                                                                                                                   |  |  |
| Financing                                            | :        | Self BDT 2,00,000(from existing business) 66%                                                                                                                                                                                                                                                                                                                                                                    |  |  |
|                                                      | <u> </u> | Required Investment BDT 1,00,000(as equity) 34%                                                                                                                                                                                                                                                                                                                                                                  |  |  |
| Present salary/drawings<br>from business (estimates) | :        | 3DT 5,000                                                                                                                                                                                                                                                                                                                                                                                                        |  |  |
| Proposed Salary                                      | :        | 3DT 5,000                                                                                                                                                                                                                                                                                                                                                                                                        |  |  |
| Size of shop                                         | :        | 25 ft x 10 ft= 250 square ft                                                                                                                                                                                                                                                                                                                                                                                     |  |  |
| Security of the shop                                 | :        | 0                                                                                                                                                                                                                                                                                                                                                                                                                |  |  |
| Implementation                                       | :        | <ul> <li>The business is planned to be scaled up by investment in existing goods like; PVC pipe,GI pipe,GI fitings,Tubwel,Basin,Bearing,Tangki etc.</li> <li>Average 15% gain on sale.</li> <li>The business is operating by entrepreneur. Existing No employee.</li> <li>He is doing his business in renting place.</li> <li>Collects goods from Rajshahi.</li> <li>Agreed grace period is 3 months.</li> </ul> |  |  |