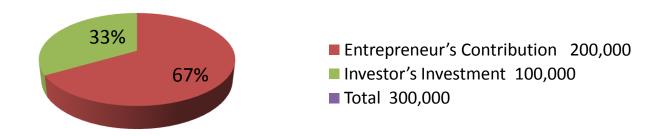

| Proposed Nobin Udyokta Business Info                 |          |                                                                                                                                                                                                                                                                                                                                                                                                                  |  |  |
|------------------------------------------------------|----------|------------------------------------------------------------------------------------------------------------------------------------------------------------------------------------------------------------------------------------------------------------------------------------------------------------------------------------------------------------------------------------------------------------------|--|--|
| Business Name                                        | :        | FIROZ HARDWAE                                                                                                                                                                                                                                                                                                                                                                                                    |  |  |
| Location                                             | :        | Keshorhat bazar, Mohanpur, Rajshahi.                                                                                                                                                                                                                                                                                                                                                                             |  |  |
| Total Investment in BDT                              | :        | BDT 3,00,000/-                                                                                                                                                                                                                                                                                                                                                                                                   |  |  |
| Financing                                            | :        | Self BDT 2,00,000(from existing business) 66%                                                                                                                                                                                                                                                                                                                                                                    |  |  |
|                                                      | <u> </u> | Required Investment BDT 1,00,000(as equity) 34%                                                                                                                                                                                                                                                                                                                                                                  |  |  |
| Present salary/drawings<br>from business (estimates) | :        | 3DT 5,000                                                                                                                                                                                                                                                                                                                                                                                                        |  |  |
| Proposed Salary                                      | :        | 3DT 5,000                                                                                                                                                                                                                                                                                                                                                                                                        |  |  |
| Size of shop                                         | :        | 25 ft x 10 ft= 250 square ft                                                                                                                                                                                                                                                                                                                                                                                     |  |  |
| Security of the shop                                 | :        | 0                                                                                                                                                                                                                                                                                                                                                                                                                |  |  |
| Implementation                                       | :        | <ul> <li>The business is planned to be scaled up by investment in existing goods like; PVC pipe,GI pipe,GI fitings,Tubwel,Basin,Bearing,Tangki etc.</li> <li>Average 15% gain on sale.</li> <li>The business is operating by entrepreneur. Existing No employee.</li> <li>He is doing his business in renting place.</li> <li>Collects goods from Rajshahi.</li> <li>Agreed grace period is 3 months.</li> </ul> |  |  |

| Investment Breakdown       |          |          |                |  |  |
|----------------------------|----------|----------|----------------|--|--|
| Particulars                | Existing | Proposed | Proposed Total |  |  |
| Pipe(100 x 600)            | 60,000   | 30,000   | 90,000         |  |  |
| Tubwel (10 x 1500)         | 15,000   | -        | 15,000         |  |  |
| Bearing (155 x120)         | 18,000   | -        | 18,000         |  |  |
| GI Fitings                 | 30,000   | 20,000   | 50,000         |  |  |
| Bathroom Fitings           | 50,000   | -        | 50,000         |  |  |
| Tangki (2 x 3500)          | 7,000    | -        | 7,000          |  |  |
| Meshinariz Item            | 20,000   | -        | 20,000         |  |  |
| Sabmarsibul Pump 4 x 12500 |          | 50,000   | 50,000         |  |  |
| Total                      | 2,00,000 | 1,00,000 | 3,00,000       |  |  |