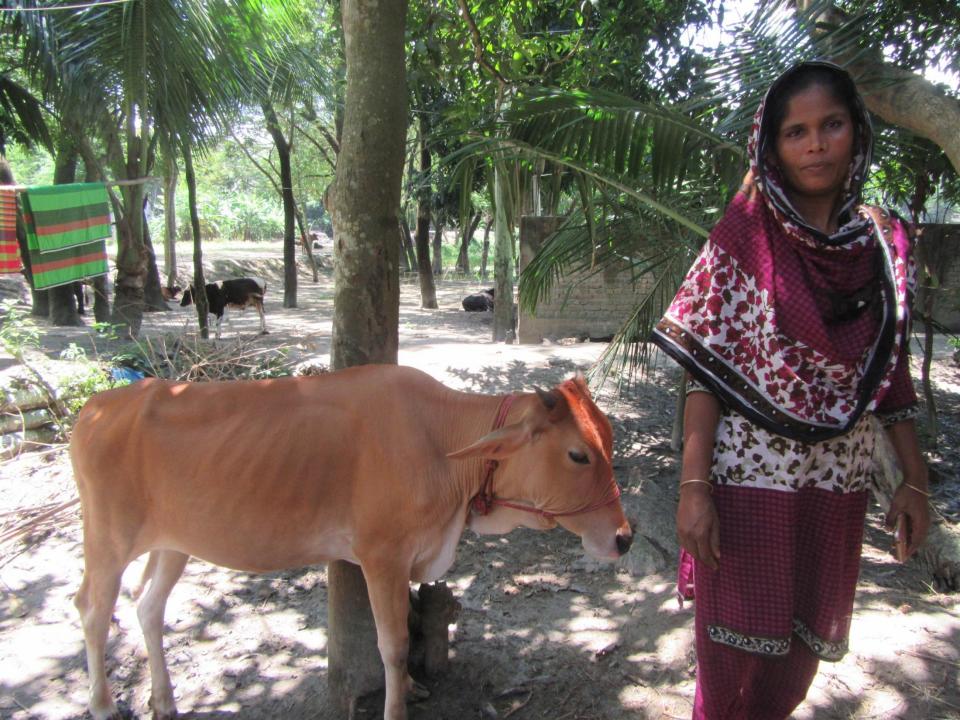

| Proposed Nobin Udyokta Business Info                 |   |                                                                                                                                                                                                                                                                                                        |  |  |  |
|------------------------------------------------------|---|--------------------------------------------------------------------------------------------------------------------------------------------------------------------------------------------------------------------------------------------------------------------------------------------------------|--|--|--|
| Business Name                                        | : | MUNNI DAIRY FIRM                                                                                                                                                                                                                                                                                       |  |  |  |
| Location                                             | : | Noadda,Own house                                                                                                                                                                                                                                                                                       |  |  |  |
| Total Investment in BDT                              | : | BDT 420,000/-                                                                                                                                                                                                                                                                                          |  |  |  |
| Financing                                            | : | Self BDT 320000/-(from existing business) 76%<br>Required Investment BDT 100,000/-(as equity) 24%                                                                                                                                                                                                      |  |  |  |
| Present salary/drawings<br>from business (estimates) | : | BDT 3,000/-                                                                                                                                                                                                                                                                                            |  |  |  |
| Proposed Salary                                      | : | BDT 3,000/-                                                                                                                                                                                                                                                                                            |  |  |  |
| Size of shop                                         | : | 30 ft x 20 ft = 500 square ft                                                                                                                                                                                                                                                                          |  |  |  |
| Implementation                                       | : | <ul> <li>The business is planned to be scaled up by investment in existing goods like; Milk</li> <li>The business is operating by entrepreneur. Existing no employee.</li> <li>The shop is in own place.</li> <li>Collects goods from Joypara Hat</li> <li>Agreed grace period is 3 months.</li> </ul> |  |  |  |

## **Existing Business (BDT**)

| Particular                        | Daily | Monthly | Yearly |
|-----------------------------------|-------|---------|--------|
| Revenue(Sales)                    |       |         | rearry |
|                                   |       |         |        |
| Milk (12*50)                      | 600   | 18000   | 216000 |
| Total Sales (A)                   | 600   | 18000   | 216000 |
| Less Variable Expense             |       |         |        |
| Cow feed                          | 150   | 4500    | 54000  |
| Total variable Expense (B)        | 150   | 4500    | 54000  |
| Contribution Margin (CM) [C=(A-B) | 450   | 13500   | 162000 |
| Less Variable Expense             |       |         |        |
| Electricity bill                  |       | 600     | 7200   |
| Salary (self)                     |       | 3000    | 36000  |
| Entertainment                     |       | 200     | 2400   |
| Mobile bill                       |       | 400     | 4800   |
| Total fixed cost (D)              |       | 4,200   | 50400  |
| Net Profit (E)= [C-D]             |       | 9,300   | 111600 |

| Investment Breakdown |      |            |         |     |          |         |          |  |
|----------------------|------|------------|---------|-----|----------|---------|----------|--|
| Existing             |      |            |         |     | Proposed |         |          |  |
| Particulars          | Qty. | Unit Price | Amount  | Qty | Unit     | Amount  | Proposed |  |
|                      |      |            |         |     | Price    |         |          |  |
|                      |      |            | (BDT)   |     |          | (BDT)   | Total    |  |
| Cow (Black)          | 1    | 160000     | 160,000 | 0   | 0        | 0       | 160,000  |  |
| Cow (Red)            | 2    | 80000      | 160,000 | 0   | 0        | 0       | 160,000  |  |
| Cow                  | 0    | 0          | 0       | 1   | 100000   | 100,000 | 100,000  |  |
| Total                | 3    |            | 320,000 | 1   | 100,000  | 100,000 | 420,000  |  |