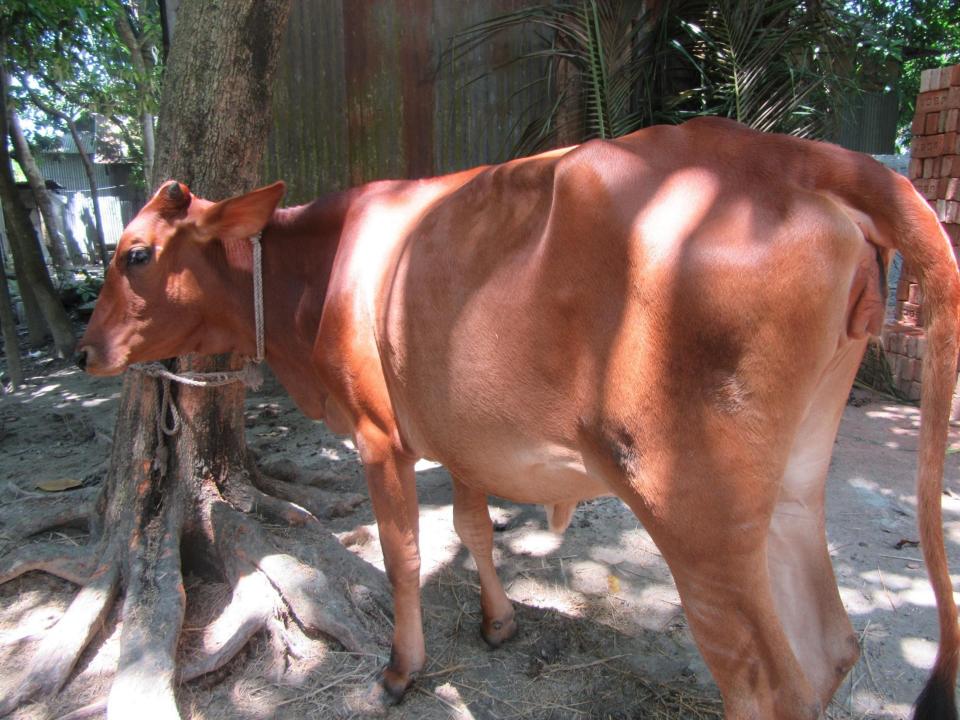

| Proposed Nobin Udyokta Business Info                 |   |                                                                                                                                                                                                                                                                                                        |  |  |  |
|------------------------------------------------------|---|--------------------------------------------------------------------------------------------------------------------------------------------------------------------------------------------------------------------------------------------------------------------------------------------------------|--|--|--|
| Business Name                                        | : | MUNNI DAIRY FIRM                                                                                                                                                                                                                                                                                       |  |  |  |
| Location                                             | : | Noadda,Own house                                                                                                                                                                                                                                                                                       |  |  |  |
| Total Investment in BDT                              | : | BDT 420,000/-                                                                                                                                                                                                                                                                                          |  |  |  |
| Financing                                            | : | Self BDT 320000/-(from existing business) 76%<br>Required Investment BDT 100,000/-(as equity) 24%                                                                                                                                                                                                      |  |  |  |
| Present salary/drawings<br>from business (estimates) | : | BDT 3,000/-                                                                                                                                                                                                                                                                                            |  |  |  |
| Proposed Salary                                      | : | BDT 3,000/-                                                                                                                                                                                                                                                                                            |  |  |  |
| Size of shop                                         | : | 30 ft x 20 ft = 500 square ft                                                                                                                                                                                                                                                                          |  |  |  |
| Implementation                                       | : | <ul> <li>The business is planned to be scaled up by investment in existing goods like; Milk</li> <li>The business is operating by entrepreneur. Existing no employee.</li> <li>The shop is in own place.</li> <li>Collects goods from Joypara Hat</li> <li>Agreed grace period is 3 months.</li> </ul> |  |  |  |

## **Existing Business (BDT**)

| Particular                        | Daily | Monthly | Yearly |
|-----------------------------------|-------|---------|--------|
| Revenue(Sales)                    |       |         | rearry |
|                                   |       |         |        |
| Milk (12*50)                      | 600   | 18000   | 216000 |
| Total Sales (A)                   | 600   | 18000   | 216000 |
| Less Variable Expense             |       |         |        |
| Cow feed                          | 150   | 4500    | 54000  |
| Total variable Expense (B)        | 150   | 4500    | 54000  |
| Contribution Margin (CM) [C=(A-B) | 450   | 13500   | 162000 |
| Less Variable Expense             |       |         |        |
| Electricity bill                  |       | 600     | 7200   |
| Salary (self)                     |       | 3000    | 36000  |
| Entertainment                     |       | 200     | 2400   |
| Mobile bill                       |       | 400     | 4800   |
| Total fixed cost (D)              |       | 4,200   | 50400  |
| Net Profit (E)= [C-D]             |       | 9,300   | 111600 |

| Investment Breakdown |      |            |         |     |          |         |          |  |
|----------------------|------|------------|---------|-----|----------|---------|----------|--|
| Existing             |      |            |         |     | Proposed |         |          |  |
| Particulars          | Qty. | Unit Price | Amount  | Qty | Unit     | Amount  | Proposed |  |
|                      |      |            |         |     | Price    |         |          |  |
|                      |      |            | (BDT)   |     |          | (BDT)   | Total    |  |
| Cow (Black)          | 1    | 160000     | 160,000 | 0   | 0        | 0       | 160,000  |  |
| Cow (Red)            | 2    | 80000      | 160,000 | 0   | 0        | 0       | 160,000  |  |
| Cow                  | 0    | 0          | 0       | 1   | 100000   | 100,000 | 100,000  |  |
| Total                | 3    |            | 320,000 | 1   | 100,000  | 100,000 | 420,000  |  |