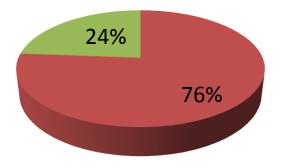

| Proposed Nobin Udyokta Business Info                 |   |                                                                                                                                                                                                                                                                                                        |  |  |  |
|------------------------------------------------------|---|--------------------------------------------------------------------------------------------------------------------------------------------------------------------------------------------------------------------------------------------------------------------------------------------------------|--|--|--|
| Business Name                                        | : | MUNNI DAIRY FIRM                                                                                                                                                                                                                                                                                       |  |  |  |
| Location                                             | : | Noadda,Own house                                                                                                                                                                                                                                                                                       |  |  |  |
| Total Investment in BDT                              | : | BDT 420,000/-                                                                                                                                                                                                                                                                                          |  |  |  |
| Financing                                            | : | Self BDT 320000/-(from existing business) 76%<br>Required Investment BDT 100,000/-(as equity) 24%                                                                                                                                                                                                      |  |  |  |
| Present salary/drawings<br>from business (estimates) | : | BDT 3,000/-                                                                                                                                                                                                                                                                                            |  |  |  |
| Proposed Salary                                      | : | BDT 3,000/-                                                                                                                                                                                                                                                                                            |  |  |  |
| Size of shop                                         | : | 30 ft x 20 ft = 500 square ft                                                                                                                                                                                                                                                                          |  |  |  |
| Implementation                                       | : | <ul> <li>The business is planned to be scaled up by investment in existing goods like; Milk</li> <li>The business is operating by entrepreneur. Existing no employee.</li> <li>The shop is in own place.</li> <li>Collects goods from Joypara Hat</li> <li>Agreed grace period is 3 months.</li> </ul> |  |  |  |