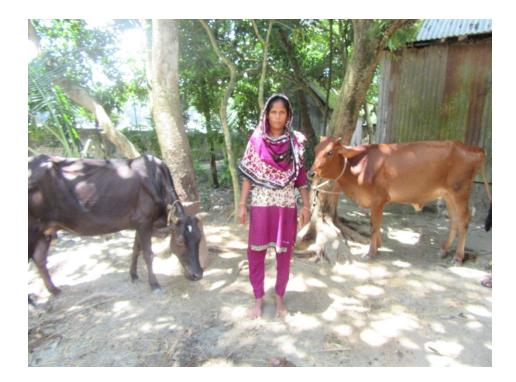

#### Proposed NU Business Name: MUNNI DAIRY FIRM



Project identification and prepared by: Raju Ahmed, Nobabganj Unit, Dhakai

Project verified by: Susanta Kumar Bishwash



### Brief Bio of The Proposed Nobin Udyokta

| δητεί διο οι της ετοροσεά Νορίη Οάγοκτά                                                                                    |   |                                                                                                                                                                                                |  |  |  |
|----------------------------------------------------------------------------------------------------------------------------|---|-----------------------------------------------------------------------------------------------------------------------------------------------------------------------