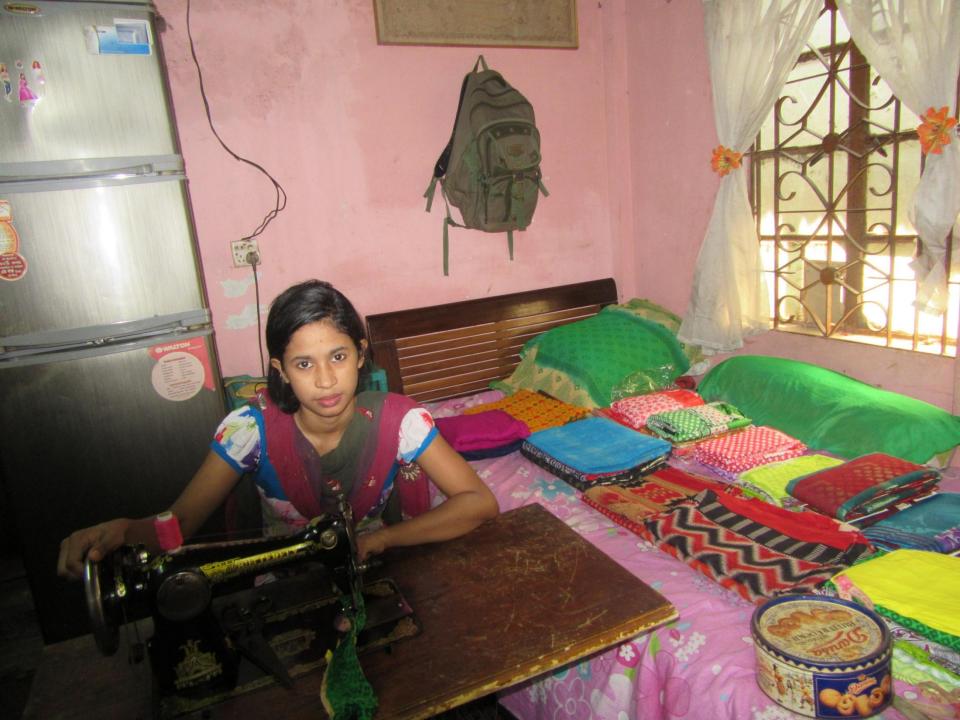

### **Proposed Nobin Udyokta Business Info**

| Business Name                                     | : | SHOILPIK CHOA SHARI & SELAI GHOR                                                                                                                                                                                                                                                                                                         |
|---------------------------------------------------|---|------------------------------------------------------------------------------------------------------------------------------------------------------------------------------------------------------------------------------------------------------------------------------------------------------------------------------------------|
| Location                                          | : | Self home,Dakshinkhan,Dhaka                                                                                                                                                                                                                                                                                                              |
| Total Investment in BDT                           | : | BDT 50,000/-                                                                                                                                                                                                                                                                                                                             |
| Financing                                         | : | Self BDT 10,000/- (from existing business) 20% Required Investment BDT 40,000/- (as equity) 80%                                                                                                                                                                                                                                          |
| Present salary/drawings from business (estimates) | : | BDT 4,000                                                                                                                                                                                                                                                                                                                                |
| Proposed Salary                                   | : | BDT 4,000                                                                                                                                                                                                                                                                                                                                |
| Size of shop                                      | : | Home                                                                                                                                                                                                                                                                                                                                     |
| Implementation                                    | : | <ul> <li>The business is planned to be scaled up by investment in existing goods like; Three pice &amp; Shari etc.</li> <li>Average 20% gain on sales.</li> <li>The business is operating by entrepreneur. Existing no employee.</li> <li>Collects goods from Bonggo Baazar, Dhaka.</li> <li>Agreed grace period is 3 months.</li> </ul> |