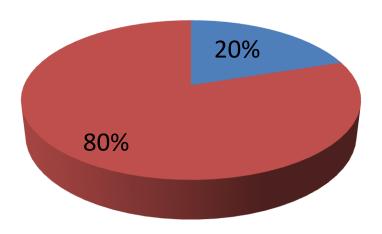

### **Source of Finance**

■ Entrepreneur's contibution 10000 ■ Investor's Investment 40000 ■ Total 50000

| Financial Projection (BDT)        |       |         |          |          |  |
|-----------------------------------|-------|---------|----------|----------|--|
| Particular                        | Daily | Monthly | 1st Year | 2nd Year |  |
| Revenue (sales)                   |       |         |          |          |  |
| Three pice,Shari etc              | 1,200 | 36,000  | 432,000  | 453,600  |  |
| Sweing                            | 120   | 3,600   | 43,200   | 45,360   |  |
| Total Sales (A)                   | 1,320 | 39,600  | 475,200  | 498,960  |  |
| Less. Variable Expense            |       |         |          |          |  |
| Three pice,Shari etc              | 960   | 28,800  | 345,600  | 362,880  |  |
| Total variable Expense (B)        | 960   | 28,800  | 345,600  | 362,880  |  |
| Contribution Margin (CM) [C=(A-B) | 360   | 10,800  | 129,600  | 136,080  |  |
| Less. Fixed Expense               |       |         |          |          |  |
| Mobile Bill                       |       | 360     | 4,320    | 4,536    |  |
| Salary (self)                     |       | 4,000   | 48,000   | 48,000   |  |
| Non Cash Item                     |       |         |          |          |  |
| Depreciation                      |       | 67      | 800      | 800      |  |
| Total Fixed Cost                  |       | 4,427   | 53,120   | 53,336   |  |
| Net Profit (E) [C-D)              |       | 6,373   | 76,480   | 82,744   |  |
| Investment Payback                |       |         | 24,000   | 24,000   |  |