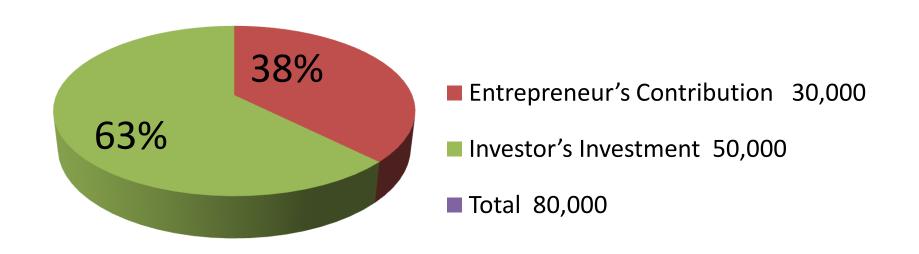

| Proposed Nobin Udyokta Business Info              |   |                                                                                                                                                                                                                                                                                                                                                                            |  |  |
|---------------------------------------------------|---|----------------------------------------------------------------------------------------------------------------------------------------------------------------------------------------------------------------------------------------------------------------------------------------------------------------------------------------------------------------------------|--|--|
| Business Name                                     | : | MA BABA ALUMINIAM STORE                                                                                                                                                                                                                                                                                                                                                    |  |  |
| Location                                          | : | Kamarga Bazar, Tanor, Rajshahi.                                                                                                                                                                                                                                                                                                                                            |  |  |
| Total Investment in BDT                           | : | BDT 80,000/=                                                                                                                                                                                                                                                                                                                                                               |  |  |
| Financing                                         | : | Self BDT 30,000(from existing business) 38%                                                                                                                                                                                                                                                                                                                                |  |  |
|                                                   |   | Required Investment BDT 50,000(as equity) 62%                                                                                                                                                                                                                                                                                                                              |  |  |
| Present salary/drawings from business (estimates) | : | BDT 2,000                                                                                                                                                                                                                                                                                                                                                                  |  |  |
| Proposed Salary                                   | : | BDT 3,000                                                                                                                                                                                                                                                                                                                                                                  |  |  |
| Size of shop                                      | : | 10 ft x 10 ft= 100 square ft                                                                                                                                                                                                                                                                                                                                               |  |  |
| Security of the shop                              | : | Nill                                                                                                                                                                                                                                                                                                                                                                       |  |  |
| Implementation                                    | : | <ul> <li>The business is planned to be scaled up by investment in existing goods like Chiar, Table, Glass, Plet, Jog etc.</li> <li>Average 25% gain on sale.</li> <li>The business is operating by entrepreneur.</li> <li>He is doing his business in renting place.</li> <li>Collects goods from Keshorhat, Rajshahi.</li> <li>Agreed grace period is 3 months</li> </ul> |  |  |

| Investment Breakdown         |  |       |        |     |          |        |                       |  |
|------------------------------|--|-------|--------|-----|----------|--------|-----------------------|--|
| Existing                     |  |       |        |     | Proposed |        |                       |  |
| Particulars Qty. Unit Amount |  |       |        | Qty | Unit     | Amount | <b>Proposed Total</b> |  |
|                              |  | Price | (BDT)  |     | Price    | (BDT)  |                       |  |
| Plastik Item                 |  |       | 10,000 |     |          | 20,000 | 30,000                |  |
| Crokariz Item                |  |       | 10,000 |     | <u> </u> | 20,000 | 30,000                |  |
| Aluminiam Item               |  |       | 10,000 |     |          | 10,000 | 20,000                |  |
| Total                        |  |       | 30,000 |     |          | 50,000 | 80,000                |  |