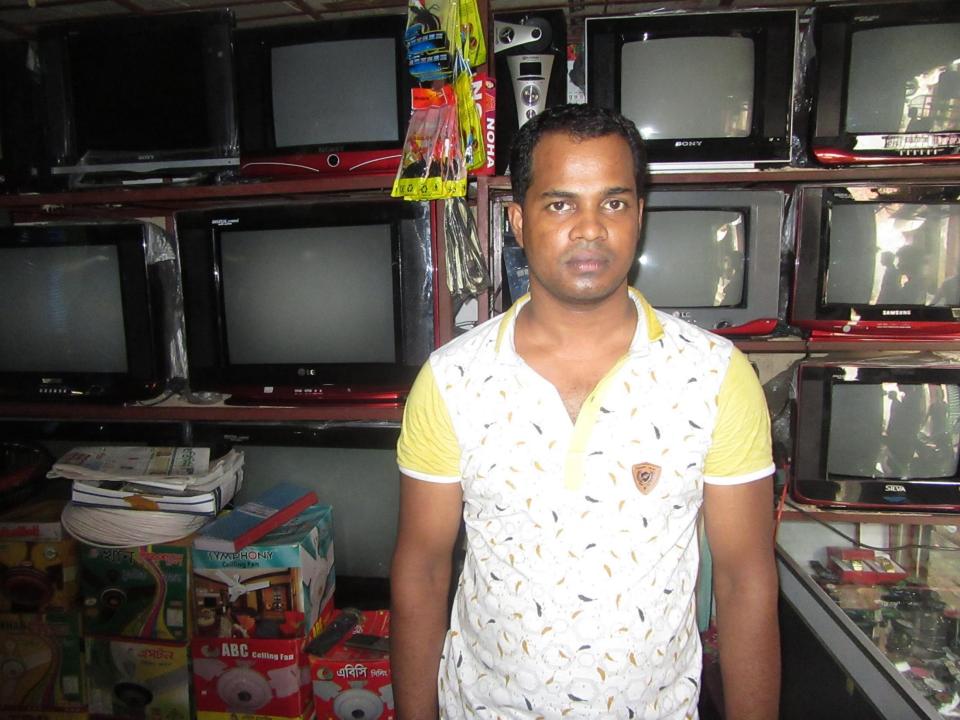

| Proposed Nobin Udyokta Business Info              |   |                                                                                                                                                                                                                                                                                                                                                                                                                          |  |  |
|---------------------------------------------------|---|--------------------------------------------------------------------------------------------------------------------------------------------------------------------------------------------------------------------------------------------------------------------------------------------------------------------------------------------------------------------------------------------------------------------------|--|--|
| Business Name                                     | : | Ma Baba Electronics                                                                                                                                                                                                                                                                                                                                                                                                      |  |  |
| Location                                          | : | Keshorhat Bazar, Mohanpur, Rajshahi                                                                                                                                                                                                                                                                                                                                                                                      |  |  |
| Total Investment in BDT                           | : | BDT 4,90,000/-                                                                                                                                                                                                                                                                                                                                                                                                           |  |  |
| Financing                                         | : | Self BDT 4,30,000/-(from existing business) 88%                                                                                                                                                                                                                                                                                                                                                                          |  |  |
|                                                   |   | Required Investment BDT 50,000/-(as equity) 12%                                                                                                                                                                                                                                                                                                                                                                          |  |  |
| Present salary/drawings from business (estimates) | : | BDT 5,000/-                                                                                                                                                                                                                                                                                                                                                                                                              |  |  |
| Proposed Salary                                   | : | BDT 5,000/-                                                                                                                                                                                                                                                                                                                                                                                                              |  |  |
| Size of shop                                      | : | 18 ft x 8ft= 144 square ft                                                                                                                                                                                                                                                                                                                                                                                               |  |  |
| Implementation                                    | : | <ul> <li>The business is planned to be scaled up by investment in existing goods like; Tv,Fan,Computer Box,Wach,etc.</li> <li>Average 10% gain on sale.</li> <li>The business is operating by entrepreneur. Existing No employees. After getting equity fund employee will be appointed.</li> <li>The shop is owned.</li> <li>Collects goods from Rajshahi,Noagoan.</li> <li>Agreed grace period is 3 months.</li> </ul> |  |  |