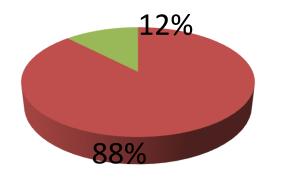

| Proposed Nobin Udyokta Business Info              |   |                                                                                                                                                                                                                                                                                                                                                                                                                          |  |  |
|---------------------------------------------------|---|--------------------------------------------------------------------------------------------------------------------------------------------------------------------------------------------------------------------------------------------------------------------------------------------------------------------------------------------------------------------------------------------------------------------------|--|--|
| Business Name                                     | : | Ma Baba Electronics                                                                                                                                                                                                                                                                                                                                                                                                      |  |  |
| Location                                          | : | Keshorhat Bazar, Mohanpur, Rajshahi                                                                                                                                                                                                                                                                                                                                                                                      |  |  |
| Total Investment in BDT                           | : | BDT 4,90,000/-                                                                                                                                                                                                                                                                                                                                                                                                           |  |  |
| Financing                                         | : | Self BDT 4,30,000/-(from existing business) 88%                                                                                                                                                                                                                                                                                                                                                                          |  |  |
|                                                   |   | Required Investment BDT 50,000/-(as equity) 12%                                                                                                                                                                                                                                                                                                                                                                          |  |  |
| Present salary/drawings from business (estimates) | : | BDT 5,000/-                                                                                                                                                                                                                                                                                                                                                                                                              |  |  |
| Proposed Salary                                   | : | BDT 5,000/-                                                                                                                                                                                                                                                                                                                                                                                                              |  |  |
| Size of shop                                      | : | 18 ft x 8ft= 144 square ft                                                                                                                                                                                                                                                                                                                                                                                               |  |  |
| Implementation                                    | : | <ul> <li>The business is planned to be scaled up by investment in existing goods like; Tv,Fan,Computer Box,Wach,etc.</li> <li>Average 10% gain on sale.</li> <li>The business is operating by entrepreneur. Existing No employees. After getting equity fund employee will be appointed.</li> <li>The shop is owned.</li> <li>Collects goods from Rajshahi,Noagoan.</li> <li>Agreed grace period is 3 months.</li> </ul> |  |  |