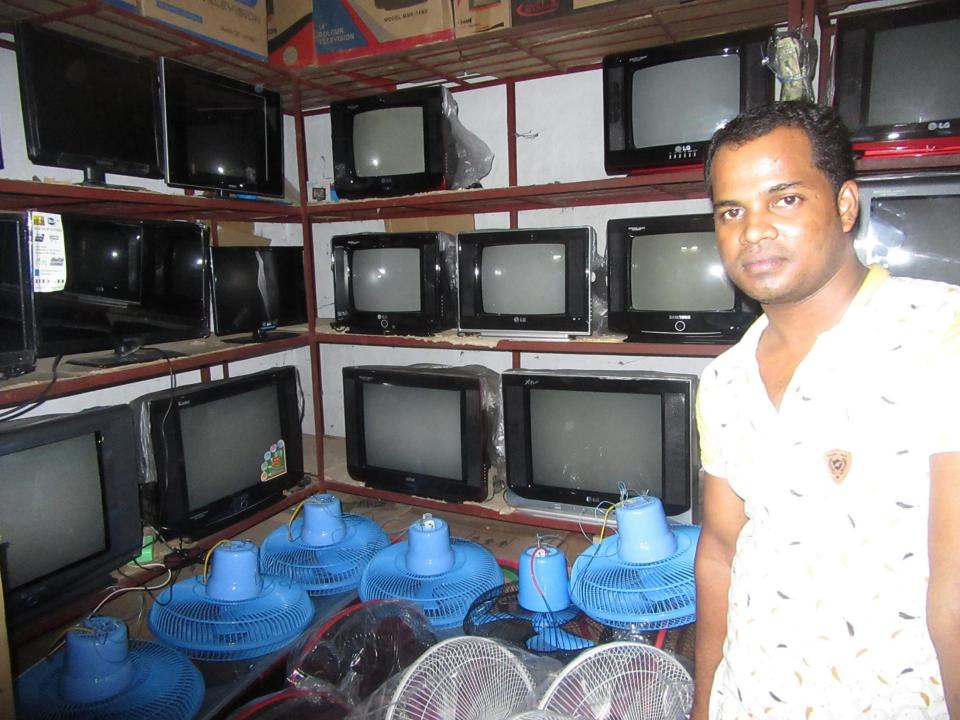

| Proposed Nobin Udyokta Business Info              |   |                                                                                                                                                                                                                                                                                                                                                                                                                          |  |  |
|---------------------------------------------------|---|--------------------------------------------------------------------------------------------------------------------------------------------------------------------------------------------------------------------------------------------------------------------------------------------------------------------------------------------------------------------------------------------------------------------------|--|--|
| Business Name                                     | : | Ma Baba Electronics                                                                                                                                                                                                                                                                                                                                                                                                      |  |  |
| Location                                          | : | Keshorhat Bazar, Mohanpur, Rajshahi                                                                                                                                                                                                                                                                                                                                                                                      |  |  |
| Total Investment in BDT                           | : | BDT 4,90,000/-                                                                                                                                                                                                                                                                                                                                                                                                           |  |  |
| Financing                                         | : | Self BDT 4,30,000/-(from existing business) 88%                                                                                                                                                                                                                                                                                                                                                                          |  |  |
|                                                   |   | Required Investment BDT 50,000/-(as equity) 12%                                                                                                                                                                                                                                                                                                                                                                          |  |  |
| Present salary/drawings from business (estimates) | : | BDT 5,000/-                                                                                                                                                                                                                                                                                                                                                                                                              |  |  |
| Proposed Salary                                   | : | BDT 5,000/-                                                                                                                                                                                                                                                                                                                                                                                                              |  |  |
| Size of shop                                      | : | 18 ft x 8ft= 144 square ft                                                                                                                                                                                                                                                                                                                                                                                               |  |  |
| Implementation                                    | : | <ul> <li>The business is planned to be scaled up by investment in existing goods like; Tv,Fan,Computer Box,Wach,etc.</li> <li>Average 10% gain on sale.</li> <li>The business is operating by entrepreneur. Existing No employees. After getting equity fund employee will be appointed.</li> <li>The shop is owned.</li> <li>Collects goods from Rajshahi,Noagoan.</li> <li>Agreed grace period is 3 months.</li> </ul> |  |  |