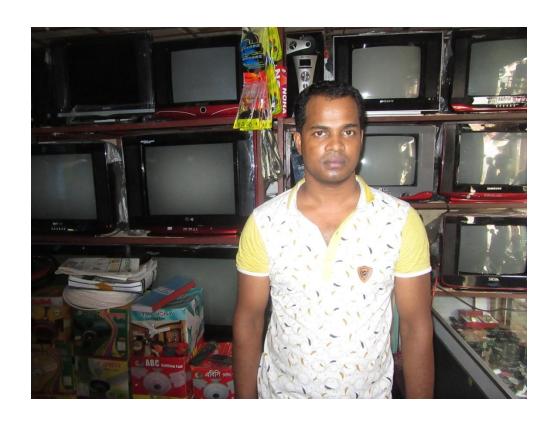

| Proposed Nobin Udyokta Business Info              |   |                                                                                                                                                                                                                                                                                                                                                                                                                          |  |  |
|---------------------------------------------------|---|--------------------------------------------------------------------------------------------------------------------------------------------------------------------------------------------------------------------------------------------------------------------------------------------------------------------------------------------------------------------------------------------------------------------------|--|--|
| Business Name                                     | : | Ma Baba Electronics                                                                                                                                                                                                                                                                                                                                                                                                      |  |  |
| Location                                          | : | Keshorhat Bazar, Mohanpur, Rajshahi                                                                                                                                                                                                                                                                                                                                                                                      |  |  |
| Total Investment in BDT                           | : | BDT 4,90,000/-                                                                                                                                                                                                                                                                                                                                                                                                           |  |  |
| Financing                                         | : | Self BDT 4,30,000/-(from existing business) 88%                                                                                                                                                                                                                                                                                                                                                                          |  |  |
|                                                   |   | Required Investment BDT 50,000/-(as equity) 12%                                                                                                                                                                                                                                                                                                                                                                          |  |  |
| Present salary/drawings from business (estimates) | : | BDT 5,000/-                                                                                                                                                                                                                                                                                                                                                                                                              |  |  |
| Proposed Salary                                   | : | BDT 5,000/-                                                                                                                                                                                                                                                                                                                                                                                                              |  |  |
| Size of shop                                      | : | 18 ft x 8ft= 144 square ft                                                                                                                                                                                                                                                                                                                                                                                               |  |  |
| Implementation                                    | : | <ul> <li>The business is planned to be scaled up by investment in existing goods like; Tv,Fan,Computer Box,Wach,etc.</li> <li>Average 10% gain on sale.</li> <li>The business is operating by entrepreneur. Existing No employees. After getting equity fund employee will be appointed.</li> <li>The shop is owned.</li> <li>Collects goods from Rajshahi,Noagoan.</li> <li>Agreed grace period is 3 months.</li> </ul> |  |  |