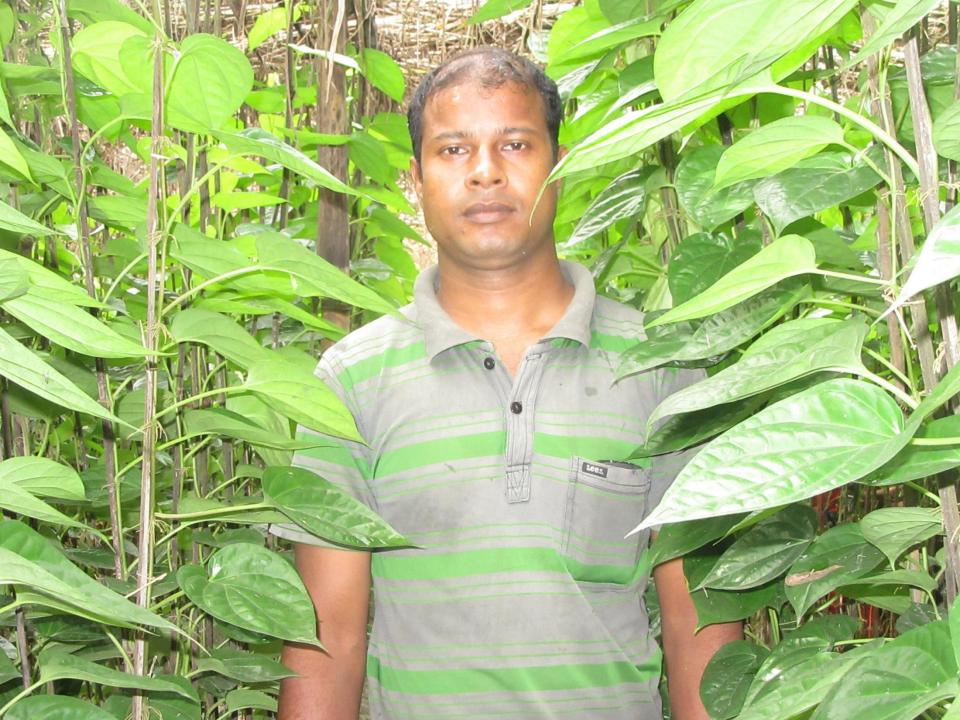

# Pictures

2 A 10. উপজেলा : यार्नशूत, जिला : त्राजनारी । विष लाइदमञा amonato and Jumon -(27: 1371: SNOWO BONAS (AT) WIZIM - 2MM