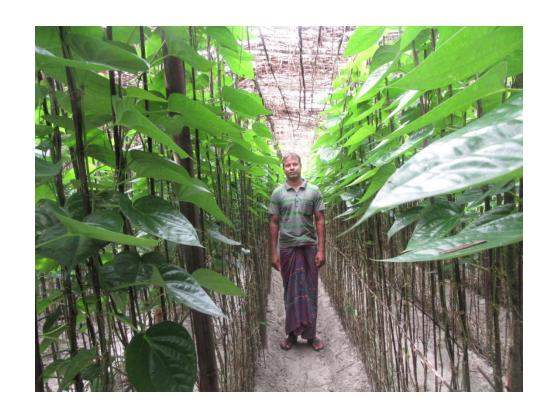

# Pictures

2 A 10. উপজেলा : यार्नशूत, जिला : त्राजनारी । विष लाइदमञा amonato and Jumon -(27: 1371: SNOWO BONAS (AT) WIZIM - 2MM