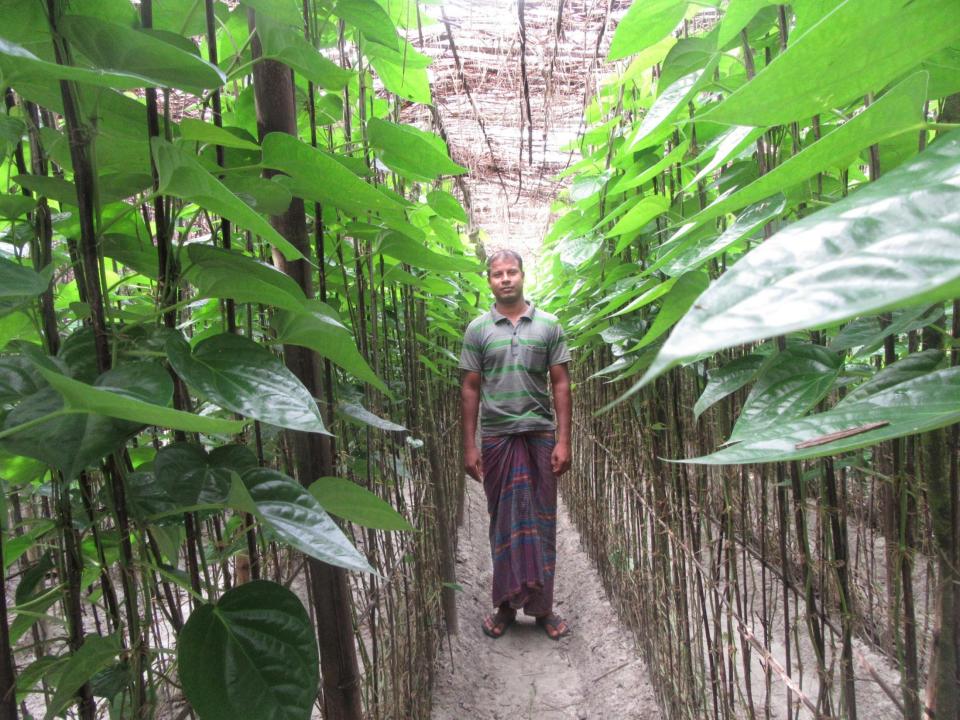

# Pictures

2 A 10. উপজেলा : यार्नशूत, जिला : त्राजनारी । विष लाइदमञा amonato and Jumon -(27: 1371: SNOWO BONAS (AT) WIZIM - 2MM