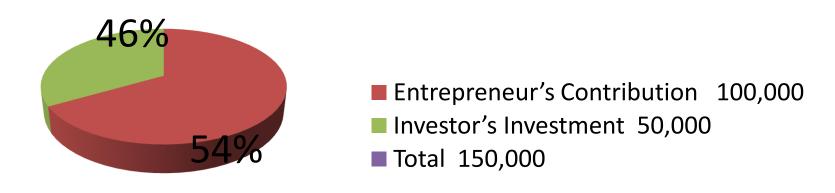

| Investment Breakdown |       |       |          |          |       |        |                       |
|----------------------|-------|-------|----------|----------|-------|--------|-----------------------|
| Existing             |       |       |          | Proposed |       |        |                       |
| Particulars          | Qty.  | Unit  | Amount   | Qty      | Unit  | Amount | <b>Proposed Total</b> |
|                      |       | Price | (BDT)    |          | Price | (BDT)  |                       |
| Pan Tree             | 5,000 | 20    | 1,00,000 | 2,000    | 20    | 40,000 | 1,40,000              |
| Pan khamar repiar    |       |       |          |          |       | 10,000 | 10,000                |
|                      |       |       |          |          |       |        |                       |
|                      |       |       |          |          |       |        |                       |
|                      |       |       |          |          |       |        |                       |
| Total                | 5,000 |       | 1,00,000 | 2,000    |       | 50,000 | 1,50,000              |