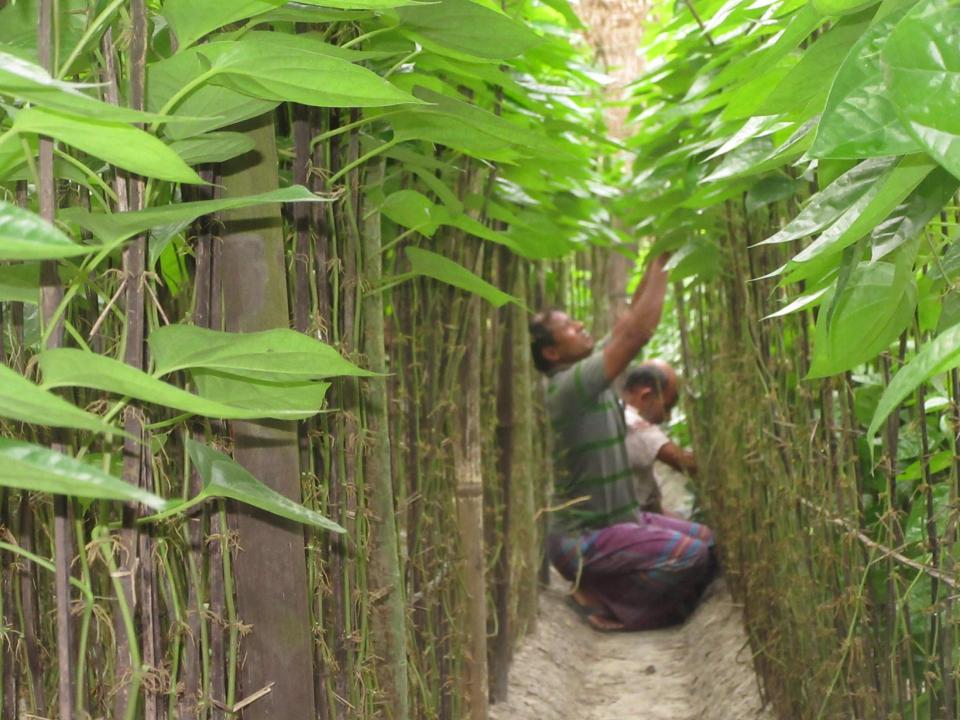

| Proposed Nobin Udyokta Business Info              |   |                                                                                                                                                                                                                                                                                                                                          |  |  |
|---------------------------------------------------|---|------------------------------------------------------------------------------------------------------------------------------------------------------------------------------------------------------------------------------------------------------------------------------------------------------------------------------------------|--|--|
| Business Name                                     | : | MD.MAHABUB ALOM                                                                                                                                                                                                                                                                                                                          |  |  |
| Location                                          | : | Vill: Mowgasi, P.O: Mowgasi, P.S: Mohanpur Dist: Rajshahi.                                                                                                                                                                                                                                                                               |  |  |
| Total Investment in BDT                           | : | BDT 1,50,000/-                                                                                                                                                                                                                                                                                                                           |  |  |
| Financing                                         |   | Self BDT 1,00,000(from existing business) 67%                                                                                                                                                                                                                                                                                            |  |  |
|                                                   |   | Required Investment BDT 50,000(as equity) 33%                                                                                                                                                                                                                                                                                            |  |  |
| Present salary/drawings from business (estimates) | : | BDT 5,000                                                                                                                                                                                                                                                                                                                                |  |  |
| Proposed Salary                                   | : | BDT 5,000                                                                                                                                                                                                                                                                                                                                |  |  |
| Size of shop                                      | : | 33Shotangsho                                                                                                                                                                                                                                                                                                                             |  |  |
| Security of the shop                              | : | 0/-                                                                                                                                                                                                                                                                                                                                      |  |  |
| Implementation                                    | : | <ul> <li>The business is planned to be scaled up by investment in existing goods like; pan etc.</li> <li>Average 100% gain on sale.</li> <li>The business is operating by entrepreneur.</li> <li>He is doing his business in renting place.</li> <li>Collects goods from pan khamer.</li> <li>Agreed grace period is 3 months</li> </ul> |  |  |

# Pictures

2 A 10. উপজেলा : यार्नशूत, जिला : त्राजनारी । विष लाइदमञा amonato and Jumon -(27: 1371: SNOWO BONAS (AT) WIZIM - 2MM