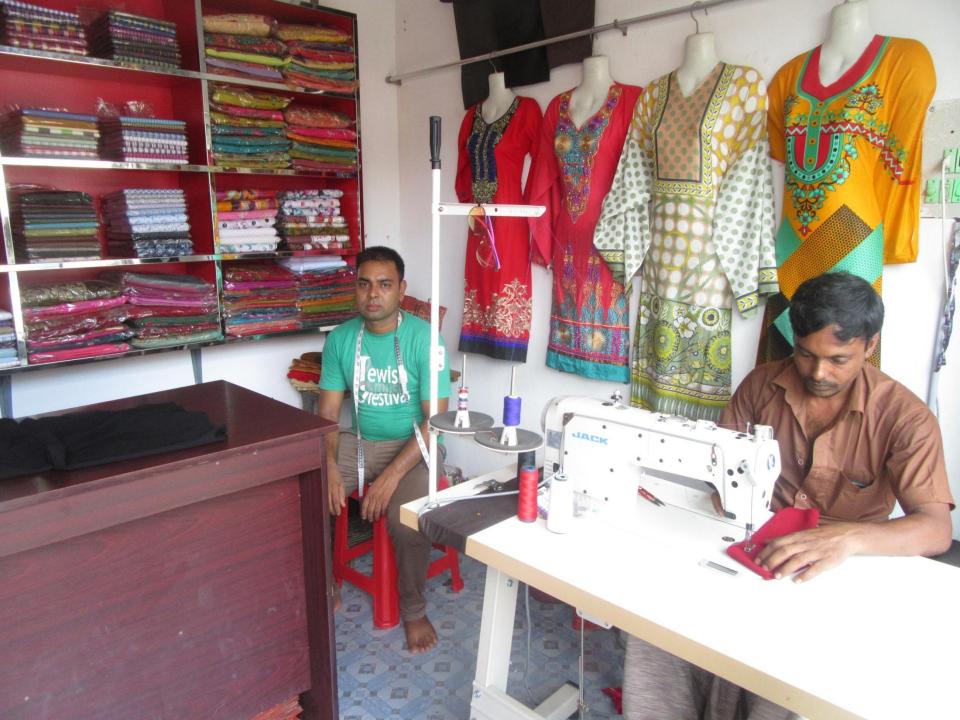

| Proposed Nobin Udyokta Business Info              |   |                                                                                                                                                                                                                                                                                                                                                                                                                              |  |  |  |
|---------------------------------------------------|---|------------------------------------------------------------------------------------------------------------------------------------------------------------------------------------------------------------------------------------------------------------------------------------------------------------------------------------------------------------------------------------------------------------------------------|--|--|--|
| Business Name                                     | : | ROHIT TAILARS                                                                                                                                                                                                                                                                                                                                                                                                                |  |  |  |
| Location                                          | : | Keshorhat Bazar, Mohanpur , Rajshahi.                                                                                                                                                                                                                                                                                                                                                                                        |  |  |  |
| Total Investment in BDT                           | : | BDT 1,50,000/-                                                                                                                                                                                                                                                                                                                                                                                                               |  |  |  |
| Financing                                         | : | Self BDT 1,00,000/-(from existing business) 67%<br>Required Investment BDT 50,000/-(as equity) 33%                                                                                                                                                                                                                                                                                                                           |  |  |  |
| Present salary/drawings from business (estimates) | : | BDT 5,000/-                                                                                                                                                                                                                                                                                                                                                                                                                  |  |  |  |
| Proposed Salary                                   | : | BDT 5,000/-                                                                                                                                                                                                                                                                                                                                                                                                                  |  |  |  |
| Size of shop                                      | : | 12ft x 10ft= 120 square ft                                                                                                                                                                                                                                                                                                                                                                                                   |  |  |  |
| Implementation                                    | : | <ul> <li>The business is planned to be scaled up by investment in existing goods like; Shart, Pant, Three Pice, etc</li> <li>Average 20% gain on sale.</li> <li>The business is operating by entrepreneur. Existing One employees. After getting equity fund No employee will be appointed.</li> <li>The shop is owned.</li> <li>Collects goods from Noagoan, Rajshahi.</li> <li>Agreed grace period is 3 months.</li> </ul> |  |  |  |