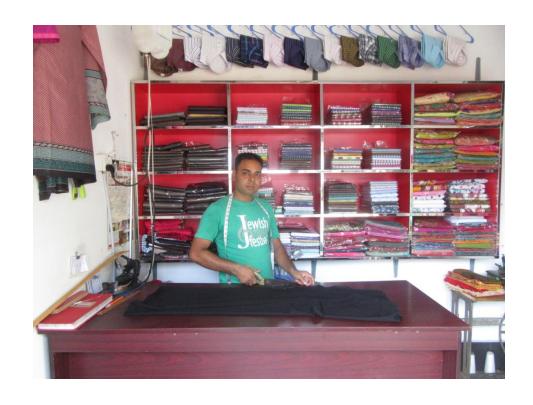

| Proposed Nobin Udyokta Business Info              |   |                                                                                                                                                                                                                                                                                                                                                                                                                              |  |  |  |
|---------------------------------------------------|---|------------------------------------------------------------------------------------------------------------------------------------------------------------------------------------------------------------------------------------------------------------------------------------------------------------------------------------------------------------------------------------------------------------------------------|--|--|--|
| Business Name                                     | : | ROHIT TAILARS                                                                                                                                                                                                                                                                                                                                                                                                                |  |  |  |
| Location                                          | : | Keshorhat Bazar, Mohanpur , Rajshahi.                                                                                                                                                                                                                                                                                                                                                                                        |  |  |  |
| Total Investment in BDT                           | : | BDT 1,50,000/-                                                                                                                                                                                                                                                                                                                                                                                                               |  |  |  |
| Financing                                         | : | Self BDT 1,00,000/-(from existing business) 67%<br>Required Investment BDT 50,000/-(as equity) 33%                                                                                                                                                                                                                                                                                                                           |  |  |  |
| Present salary/drawings from business (estimates) | : | BDT 5,000/-                                                                                                                                                                                                                                                                                                                                                                                                                  |  |  |  |
| Proposed Salary                                   | : | BDT 5,000/-                                                                                                                                                                                                                                                                                                                                                                                                                  |  |  |  |
| Size of shop                                      | : | 12ft x 10ft= 120 square ft                                                                                                                                                                                                                                                                                                                                                                                                   |  |  |  |
| Implementation                                    | : | <ul> <li>The business is planned to be scaled up by investment in existing goods like; Shart, Pant, Three Pice, etc</li> <li>Average 20% gain on sale.</li> <li>The business is operating by entrepreneur. Existing One employees. After getting equity fund No employee will be appointed.</li> <li>The shop is owned.</li> <li>Collects goods from Noagoan, Rajshahi.</li> <li>Agreed grace period is 3 months.</li> </ul> |  |  |  |

# Pictures