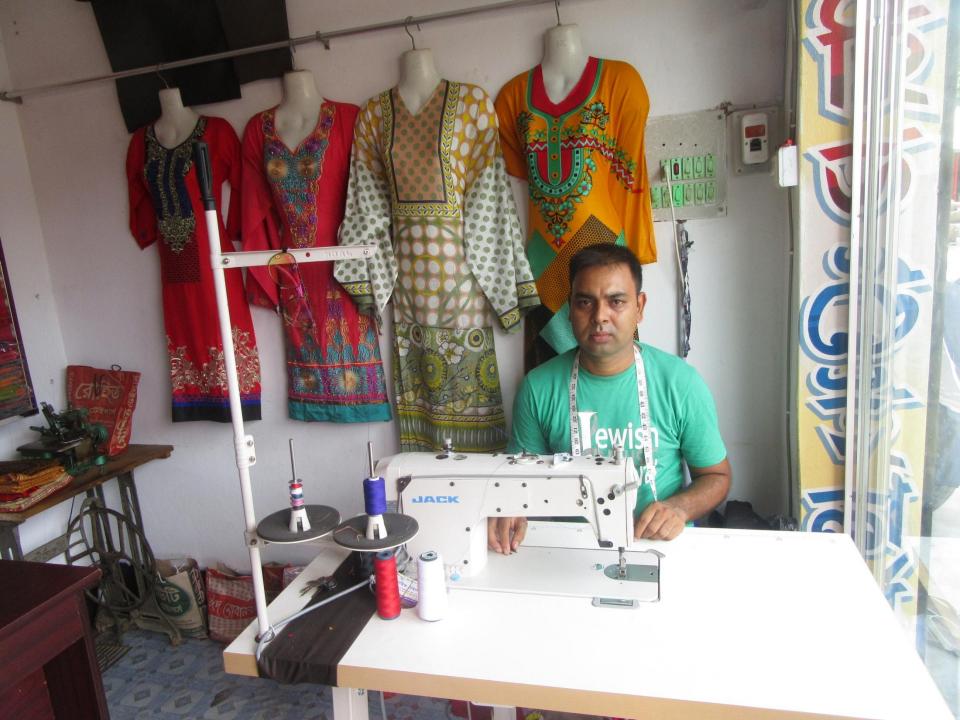

| Proposed Nobin Udyokta Business Info              |   |                                                                                                                                                                                                                                                                                                                                                                                                                              |  |  |  |
|---------------------------------------------------|---|------------------------------------------------------------------------------------------------------------------------------------------------------------------------------------------------------------------------------------------------------------------------------------------------------------------------------------------------------------------------------------------------------------------------------|--|--|--|
| Business Name                                     | : | ROHIT TAILARS                                                                                                                                                                                                                                                                                                                                                                                                                |  |  |  |
| Location                                          | : | Keshorhat Bazar, Mohanpur , Rajshahi.                                                                                                                                                                                                                                                                                                                                                                                        |  |  |  |
| Total Investment in BDT                           | : | BDT 1,50,000/-                                                                                                                                                                                                                                                                                                                                                                                                               |  |  |  |
| Financing                                         | : | Self BDT 1,00,000/-(from existing business) 67%<br>Required Investment BDT 50,000/-(as equity) 33%                                                                                                                                                                                                                                                                                                                           |  |  |  |
| Present salary/drawings from business (estimates) | : | BDT 5,000/-                                                                                                                                                                                                                                                                                                                                                                                                                  |  |  |  |
| Proposed Salary                                   | : | BDT 5,000/-                                                                                                                                                                                                                                                                                                                                                                                                                  |  |  |  |
| Size of shop                                      | : | 12ft x 10ft= 120 square ft                                                                                                                                                                                                                                                                                                                                                                                                   |  |  |  |
| Implementation                                    | : | <ul> <li>The business is planned to be scaled up by investment in existing goods like; Shart, Pant, Three Pice, etc</li> <li>Average 20% gain on sale.</li> <li>The business is operating by entrepreneur. Existing One employees. After getting equity fund No employee will be appointed.</li> <li>The shop is owned.</li> <li>Collects goods from Noagoan, Rajshahi.</li> <li>Agreed grace period is 3 months.</li> </ul> |  |  |  |