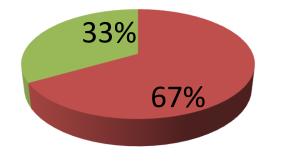

| Proposed Nobin Udyokta Business Info              |   |                                                                                                                                                                                                                                                                                                                                                                                                                              |  |  |  |
|---------------------------------------------------|---|------------------------------------------------------------------------------------------------------------------------------------------------------------------------------------------------------------------------------------------------------------------------------------------------------------------------------------------------------------------------------------------------------------------------------|--|--|--|
| Business Name                                     | : | ROHIT TAILARS                                                                                                                                                                                                                                                                                                                                                                                                                |  |  |  |
| Location                                          | : | Keshorhat Bazar, Mohanpur , Rajshahi.                                                                                                                                                                                                                                                                                                                                                                                        |  |  |  |
| Total Investment in BDT                           | : | BDT 1,50,000/-                                                                                                                                                                                                                                                                                                                                                                                                               |  |  |  |
| Financing                                         | : | Self BDT 1,00,000/-(from existing business) 67%<br>Required Investment BDT 50,000/-(as equity) 33%                                                                                                                                                                                                                                                                                                                           |  |  |  |
| Present salary/drawings from business (estimates) | : | BDT 5,000/-                                                                                                                                                                                                                                                                                                                                                                                                                  |  |  |  |
| Proposed Salary                                   | : | BDT 5,000/-                                                                                                                                                                                                                                                                                                                                                                                                                  |  |  |  |
| Size of shop                                      | : | 12ft x 10ft= 120 square ft                                                                                                                                                                                                                                                                                                                                                                                                   |  |  |  |
| Implementation                                    | : | <ul> <li>The business is planned to be scaled up by investment in existing goods like; Shart, Pant, Three Pice, etc</li> <li>Average 20% gain on sale.</li> <li>The business is operating by entrepreneur. Existing One employees. After getting equity fund No employee will be appointed.</li> <li>The shop is owned.</li> <li>Collects goods from Noagoan, Rajshahi.</li> <li>Agreed grace period is 3 months.</li> </ul> |  |  |  |