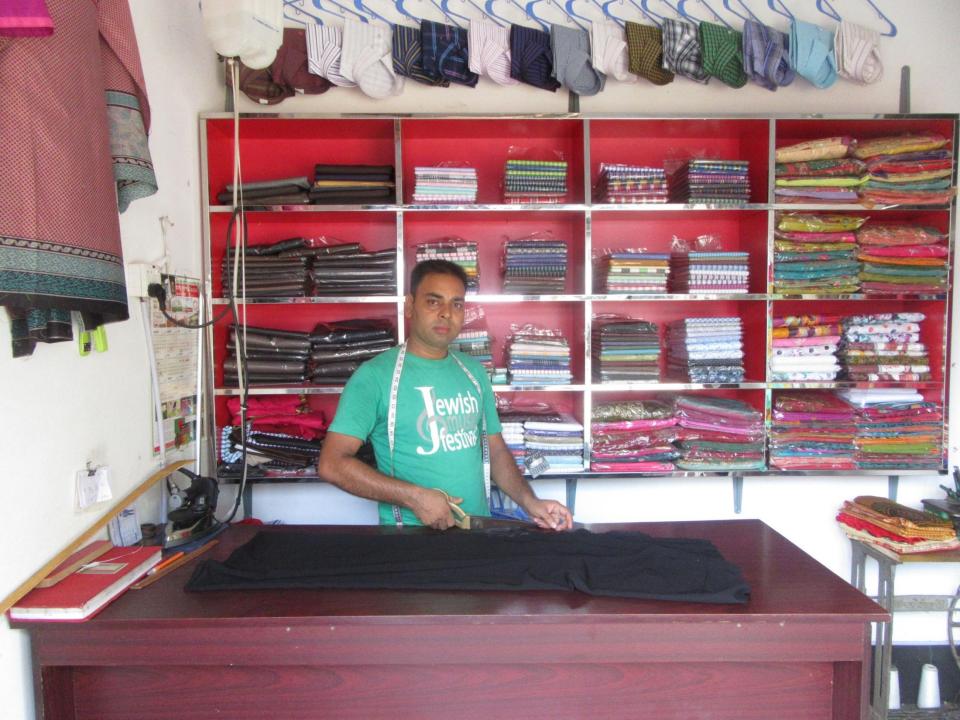

| Proposed Nobin Udyokta Business Info              |   |                                                                                                                                                                                                                                                                                                                                                                                                                              |  |  |  |
|---------------------------------------------------|---|------------------------------------------------------------------------------------------------------------------------------------------------------------------------------------------------------------------------------------------------------------------------------------------------------------------------------------------------------------------------------------------------------------------------------|--|--|--|
| Business Name                                     | : | ROHIT TAILARS                                                                                                                                                                                                                                                                                                                                                                                                                |  |  |  |
| Location                                          | : | Keshorhat Bazar, Mohanpur , Rajshahi.                                                                                                                                                                                                                                                                                                                                                                                        |  |  |  |
| Total Investment in BDT                           | : | BDT 1,50,000/-                                                                                                                                                                                                                                                                                                                                                                                                               |  |  |  |
| Financing                                         | : | Self BDT 1,00,000/-(from existing business) 67%<br>Required Investment BDT 50,000/-(as equity) 33%                                                                                                                                                                                                                                                                                                                           |  |  |  |
| Present salary/drawings from business (estimates) | : | BDT 5,000/-                                                                                                                                                                                                                                                                                                                                                                                                                  |  |  |  |
| Proposed Salary                                   | : | BDT 5,000/-                                                                                                                                                                                                                                                                                                                                                                                                                  |  |  |  |
| Size of shop                                      | : | 12ft x 10ft= 120 square ft                                                                                                                                                                                                                                                                                                                                                                                                   |  |  |  |
| Implementation                                    | : | <ul> <li>The business is planned to be scaled up by investment in existing goods like; Shart, Pant, Three Pice, etc</li> <li>Average 20% gain on sale.</li> <li>The business is operating by entrepreneur. Existing One employees. After getting equity fund No employee will be appointed.</li> <li>The shop is owned.</li> <li>Collects goods from Noagoan, Rajshahi.</li> <li>Agreed grace period is 3 months.</li> </ul> |  |  |  |

# Pictures