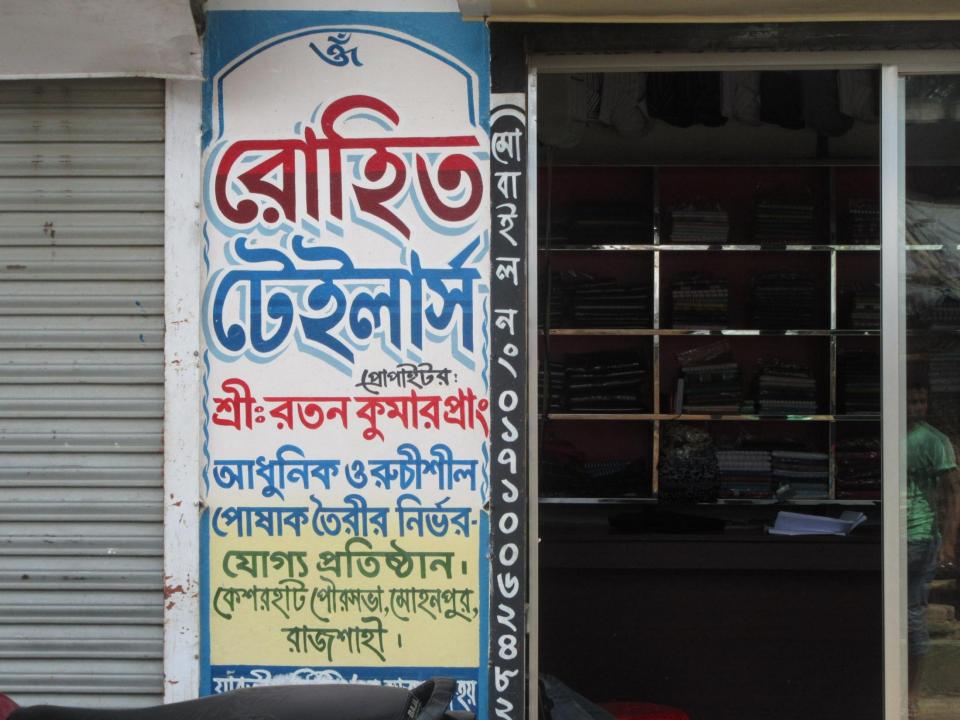

#### **Proposed NU Business Name: ROHIT TAILARS**

Project identification and prepared by: Md. Sahabuddin Mohonpur Unit, Rajshahi

Project verified by: Md. Mannan Talukder

| Brief Bio of The Proposed Nobin Udyokta                                                                        |       |                                                                                                                                                                                              |  |  |  |
|----------------------------------------------------------------------------------------------------------------|-------|----------------------------------------------------------------------------------------------------------------------------------------------------------------------------------------------|--|--|--|
| Name                                                                                                           | :     | ROTON KUMAR PRAMANIK                                                                                                                                                                         |  |  |  |
| Age                                                                                                            | :     | 08-07-1985 (31 Years)                                                                                                                                                                        |  |  |  |
| Education, till to date                                                                                        | :     | Class Eight                                                                                                                                                                                  |  |  |  |
| Marital status                                                                                                 | :     | Married                                                                                                                                                                                      |  |  |  |
| Children                                                                                                       | :     | 1 Son                                                                                                                                                                                        |  |  |  |
| No. of siblings:                                                                                               | :     | 02 Brother                                                                                                                                                                                   |  |  |  |
| Address                                                                                                        | :     | Vill: Tangon, P.O: Hatra, P.S Mohanpur, Dist: Rajshahi.                                                                                                                                      |  |  |  |
| Parent's and GB related Info (i) Who is GB member (ii) Mother's name (iii) Father's name (iv) GB member's info | : : : | Mother Father  GITA RANI  SHUBAS CHONDRO PRAMANIK  Branch: Rayghati, Mohanpur Centre # 14(Female),  Member ID: 6027, Group No: 11  Member since: 13-10-2011 (5 Years)  First loan: BDT 5,000 |  |  |  |
| Further Information:                                                                                           |       | Existing Loan: BDT 10000, Outstanding loan: 1,860/=                                                                                                                                          |  |  |  |
| (v) Who pays GB loan installment (vi) Mobile lady                                                              | :     | Father                                                                                                                                                                                       |  |  |  |
| (vii) Grameen Education Loan                                                                                   | :     | No<br>No                                                                                                                                                                                     |  |  |  |
| (viii) Any other loan like GB, BRAC ASA etc                                                                    | :     | No No                                                                                                                                                                                        |  |  |  |

| Proposed Nobin Udyokta Business Info              |   |                                                                                                                                                                                                                                                                                                                                                                                                                              |  |  |  |
|---------------------------------------------------|---|------------------------------------------------------------------------------------------------------------------------------------------------------------------------------------------------------------------------------------------------------------------------------------------------------------------------------------------------------------------------------------------------------------------------------|--|--|--|
| Business Name                                     | : | ROHIT TAILARS                                                                                                                                                                                                                                                                                                                                                                                                                |  |  |  |
| Location                                          | : | Keshorhat Bazar, Mohanpur , Rajshahi.                                                                                                                                                                                                                                                                                                                                                                                        |  |  |  |
| Total Investment in BDT                           | : | BDT 1,50,000/-                                                                                                                                                                                                                                                                                                                                                                                                               |  |  |  |
| Financing                                         | : | Self BDT 1,00,000/-(from existing business) 67%<br>Required Investment BDT 50,000/-(as equity) 33%                                                                                                                                                                                                                                                                                                                           |  |  |  |
| Present salary/drawings from business (estimates) | : | BDT 5,000/-                                                                                                                                                                                                                                                                                                                                                                                                                  |  |  |  |
| Proposed Salary                                   | : | BDT 5,000/-                                                                                                                                                                                                                                                                                                                                                                                                                  |  |  |  |
| Size of shop                                      | : | 12ft x 10ft= 120 square ft                                                                                                                                                                                                                                                                                                                                                                                                   |  |  |  |
| Implementation                                    | : | <ul> <li>The business is planned to be scaled up by investment in existing goods like; Shart, Pant, Three Pice, etc</li> <li>Average 20% gain on sale.</li> <li>The business is operating by entrepreneur. Existing One employees. After getting equity fund No employee will be appointed.</li> <li>The shop is owned.</li> <li>Collects goods from Noagoan, Rajshahi.</li> <li>Agreed grace period is 3 months.</li> </ul> |  |  |  |

# Pictures