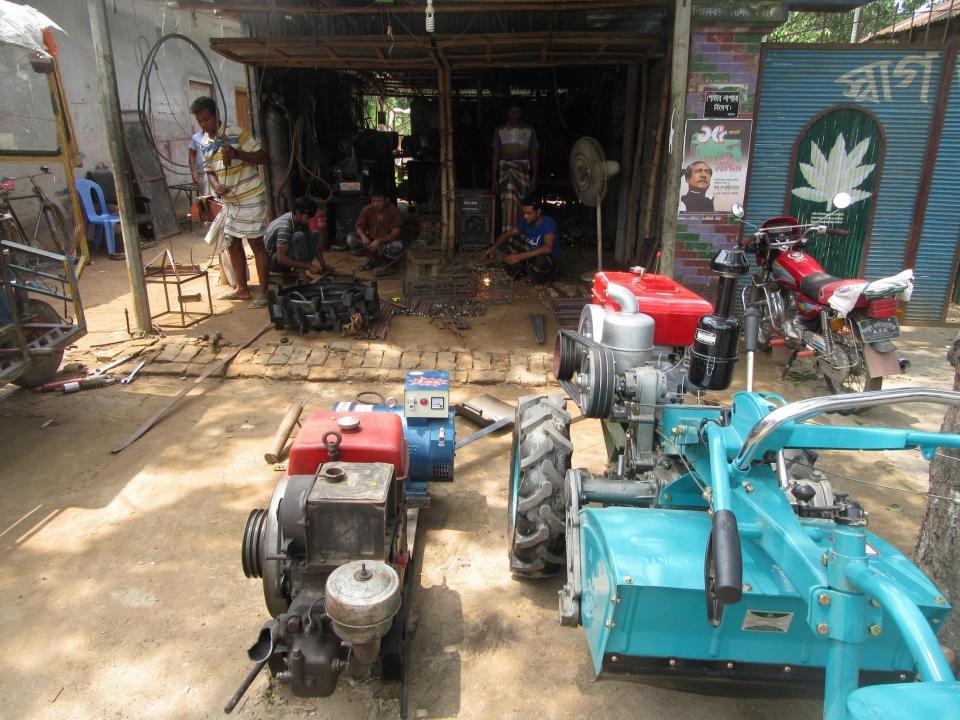

Pictures

5000000 উপজেলাঃ পুঠিয়া, জেলাঃ রাজশাহী। anegenic anno serd want 😸 ট্রেড লাইসেন্স 🛞 ক্রমিক নং- 103 लाइरामम नर- ७०। जादाख्यीत टेकिनिमातिः उमार्वज्ञण asses :- Cari arow by to contre ogen the award and; লাইসেপকারীর নাম (CAT: AT: SY218914 - আলম visite sui-l'ordiencer, man sugir, same পিতা/স্বামীর নাম খ্রুত তোককাচ জোনি Tranzit. हिकाना आहाः क्राम्द्राश्वादा Weren 5. J. - Cares Der and - general and the 0 পেশা/वृद्धि/वावमात धत्रे दाड्रालगर লাইসেন্স বলবৎ থাকার মেয়াদ. ৩০ গণপ্রজাতন্ত্রী বাংলাদেশ সরকার NATIONAL ID CARD / जातीय गतिहत्र नाट নাম: মোঃ জাহালীর আলম Name: Md. Jahangir Alam 6 পিতা: যুত আৰাস আলী মাতা: মোছাঃ বুলু বেগম Date of Birth: 17 Jul 1987 -ঃ সম্মানিত সদস্যদের দৃষ্টি আকর্ষণ ঃ-ID NO: 8118281679175 ). পাশ বই ছাড়া কোন লেনদেন করবেন না। আপনার সঞ্চর এবং কিন্তির টাকা পাশ বইয়ে এন্ট্রি হয়েছে কিনা এবং 🔆 গ্রামীণ ব্যাংক এই কাউটি গণপ্রভাবন্তী বাংগাবেশ সরকারের সম্পত্তি। কাউটি ব্যবহায়কারী বাহীত অন্য কোমাও শাওয়া গেলে নিকটছ গোট অফিলে ভাষা দেয়ার জন্য অনুব্রোধ করা বলে সহজ ঋণের পাশ বই দোলকারী কর্তৃপক্ষের স্বাক্ষর প্রদালের তারিখ: ১৯/০২/২০ প্রতি জানুয়ারী মাসের ওরংতে আমানতের মুনাফার টাকা পাশ ASP নাম 2124 अनी नः গ্ৰহণ নহ 26105