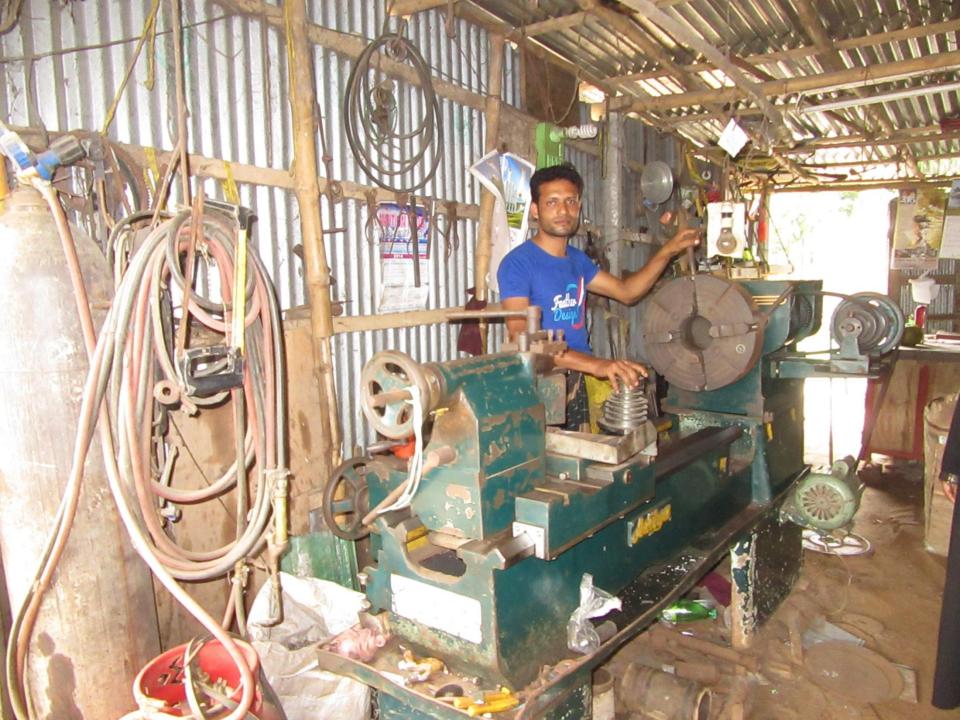

#### Proposed NU Business Name: JAHANGIR ENGINEERING WORKSHOP

Project identification and prepared by: Shahjamal Siraji, Puthiya Unit, Rajshahi

Project verified by: Md Abdul Mannan Talukdar

Samajik Byabosha Ltd.

| Proposed Nobin Udyokta Business Info                 |   |                                                                                                                                                                                                                                                                                                                                                                                             |  |  |
|------------------------------------------------------|---|---------------------------------------------------------------------------------------------------------------------------------------------------------------------------------------------------------------------------------------------------------------------------------------------------------------------------------------------------------------------------------------------|--|--|
| Business Name                                        | : | JAHANGIR ENGINEERING WORKSHOP                                                                                                                                                                                                                                                                                                                                                               |  |  |
| Location                                             | : | Basupara Baazar,Puthita, Rajshahi                                                                                                                                                                                                                                                                                                                                                           |  |  |
| Total Investment in BDT                              | : | BDT 95,000/-                                                                                                                                                                                                                                                                                                                                                                                |  |  |
| Financing                                            | : | Self BDT 45,000(from existing business) 47%<br>Required Investment BDT 50,000(as equity) 53%                                                                                                                                                                                                                                                                                                |  |  |
| Present salary/drawings<br>from business (estimates) | : | BDT 5,000                                                                                                                                                                                                                                                                                                                                                                                   |  |  |
| Proposed Salary                                      | : | BDT 5,000                                                                                                                                                                                                                                                                                                                                                                                   |  |  |
| Size of shop                                         | : | 15 ft x 20 ft = 300 square ft                                                                                                                                                                                                                                                                                                                                                               |  |  |
| Implementation                                       | : | <ul> <li>The business is planned to be scaled up by investment in existing goods like; Almira, Door, Angle, etc.</li> <li>The shop is rented.</li> <li>The business is operating by entrepreneur. Existing 02 employee.</li> <li>01 will be appointed after receiving the equity money.</li> <li>Collects goods from bogura, Rajshahi.</li> <li>Agreed grace period is 3 months.</li> </ul> |  |  |