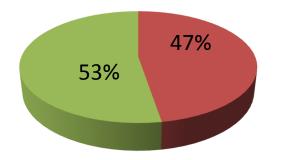

| Proposed Nobin Udyokta Business Info                 |   |                                                                                                                                                                                                                                                                                                                                                                                             |  |  |
|------------------------------------------------------|---|---------------------------------------------------------------------------------------------------------------------------------------------------------------------------------------------------------------------------------------------------------------------------------------------------------------------------------------------------------------------------------------------|--|--|
| Business Name                                        | : | JAHANGIR ENGINEERING WORKSHOP                                                                                                                                                                                                                                                                                                                                                               |  |  |
| Location                                             | : | Basupara Baazar,Puthita, Rajshahi                                                                                                                                                                                                                                                                                                                                                           |  |  |
| Total Investment in BDT                              | : | BDT 95,000/-                                                                                                                                                                                                                                                                                                                                                                                |  |  |
| Financing                                            | : | Self BDT 45,000(from existing business) 47%<br>Required Investment BDT 50,000(as equity) 53%                                                                                                                                                                                                                                                                                                |  |  |
| Present salary/drawings<br>from business (estimates) | : | BDT 5,000                                                                                                                                                                                                                                                                                                                                                                                   |  |  |
| Proposed Salary                                      | : | BDT 5,000                                                                                                                                                                                                                                                                                                                                                                                   |  |  |
| Size of shop                                         | : | 15 ft x 20 ft = 300 square ft                                                                                                                                                                                                                                                                                                                                                               |  |  |
| Implementation                                       | : | <ul> <li>The business is planned to be scaled up by investment in existing goods like; Almira, Door, Angle, etc.</li> <li>The shop is rented.</li> <li>The business is operating by entrepreneur. Existing 02 employee.</li> <li>01 will be appointed after receiving the equity money.</li> <li>Collects goods from bogura, Rajshahi.</li> <li>Agreed grace period is 3 months.</li> </ul> |  |  |