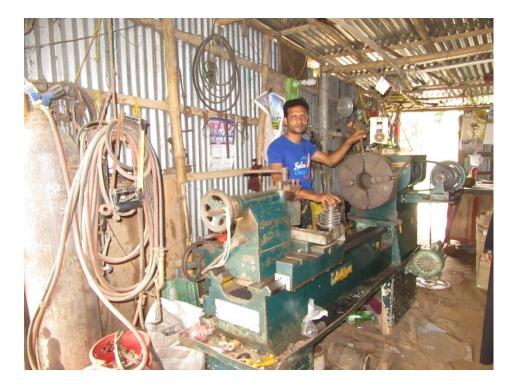

#### Proposed NU Business Name: JAHANGIR ENGINEERING WORKSHOP

Project identification and prepared by: Shahjamal Siraji, Puthiya Unit, Rajshahi

Project verified by: Md Abdul Mannan Talukdar

Samajik Byabosha Ltd.

| Proposed Nobin Udyokta Business Info                 |   |                                                                                                                                                                                                                                                                                                                                                                                             |  |  |
|------------------------------------------------------|---|---------------------------------------------------------------------------------------------------------------------------------------------------------------------------------------------------------------------------------------------------------------------------------------------------------------------------------------------------------------------------------------------|--|--|
| Business Name                                        | : | JAHANGIR ENGINEERING WORKSHOP                                                                                                                                                                                                                                                                                                                                                               |  |  |
| Location                                             | : | Basupara Baazar,Puthita, Rajshahi                                                                                                                                                                                                                                                                                                                                                           |  |  |
| Total Investment in BDT                              | : | BDT 95,000/-                                                                                                                                                                                                                                                                                                                                                                                |  |  |
| Financing                                            | : | Self BDT 45,000(from existing business) 47%<br>Required Investment BDT 50,000(as equity) 53%                                                                                                                                                                                                                                                                                                |  |  |
| Present salary/drawings<br>from business (estimates) | : | BDT 5,000                                                                                                                                                                                                                                                                                                                                                                                   |  |  |
| Proposed Salary                                      | : | BDT 5,000                                                                                                                                                                                                                                                                                                                                                                                   |  |  |
| Size of shop                                         | : | 15 ft x 20 ft = 300 square ft                                                                                                                                                                                                                                                                                                                                                               |  |  |
| Implementation                                       | : | <ul> <li>The business is planned to be scaled up by investment in existing goods like; Almira, Door, Angle, etc.</li> <li>The shop is rented.</li> <li>The business is operating by entrepreneur. Existing 02 employee.</li> <li>01 will be appointed after receiving the equity money.</li> <li>Collects goods from bogura, Rajshahi.</li> <li>Agreed grace period is 3 months.</li> </ul> |  |  |