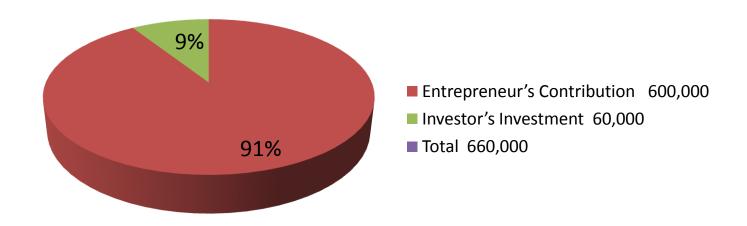

| <b>Investment Breakdown</b> |      |                   |         |          |       |        |          |
|-----------------------------|------|-------------------|---------|----------|-------|--------|----------|
| Existing                    |      |                   |         | Proposed |       |        |          |
| Particulars                 | Qty  | <b>Unit Price</b> | Amount  | Qty      | Unit  | Amount | Proposed |
|                             |      |                   | (BDT)   |          | Price | (BDT)  | Total    |
| Guava Plant                 | 2000 | 300               | 600,000 | 0        | 0     | 0      | 600,000  |
| Lease                       | 0    | 0                 | 0       | 1        | 50000 | 50,000 | 50,000   |
| Insectisies &<br>Fertilizer | 0    | 0                 | 0       | 1        | 10000 | 10,000 | 10,000   |
| Total                       |      | 300               | 600,000 | 2        | 0     | 60,000 | 660,000  |