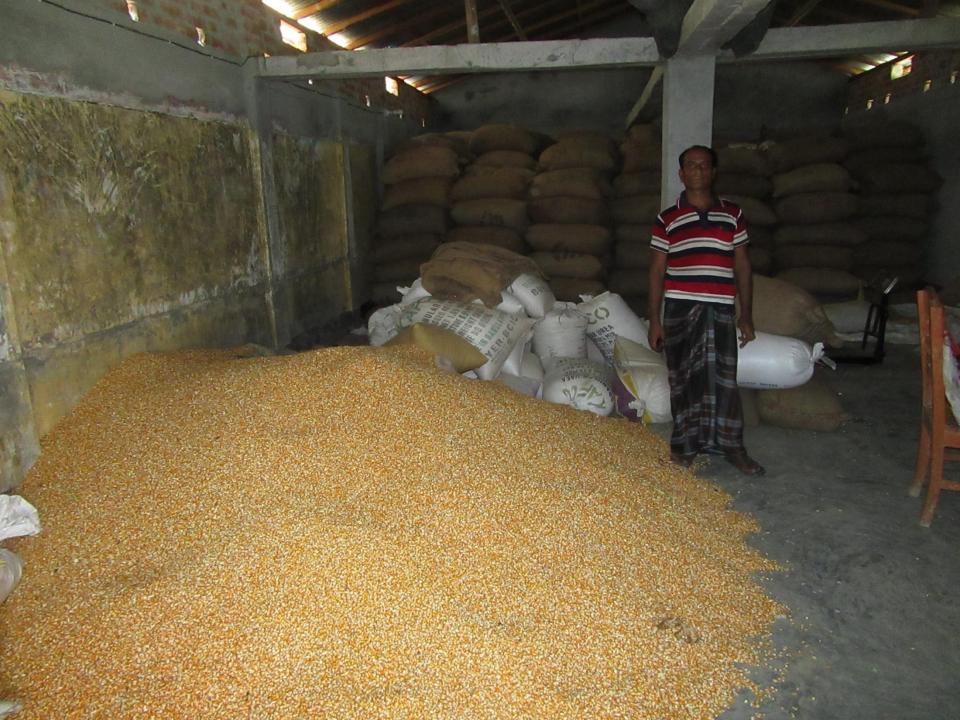

| Proposed Nobin Udyokta Business Info              |   |                                                                                                                                                                                                                                                                                                                                                                                            |  |  |  |  |
|---------------------------------------------------|---|--------------------------------------------------------------------------------------------------------------------------------------------------------------------------------------------------------------------------------------------------------------------------------------------------------------------------------------------------------------------------------------------|--|--|--|--|
| Business Name                                     | : | MOHIM TRADERS                                                                                                                                                                                                                                                                                                                                                                              |  |  |  |  |
| Location                                          | : | Kanaipara, Jhalmalia Baazar, Puthiya                                                                                                                                                                                                                                                                                                                                                       |  |  |  |  |
| Total Investment in BDT                           | : | BDT 376,000/-                                                                                                                                                                                                                                                                                                                                                                              |  |  |  |  |
| Financing                                         | : | Self BDT 326,000(from existing business) 87% Required Investment BDT 50,000(as equity) 13%                                                                                                                                                                                                                                                                                                 |  |  |  |  |
| Present salary/drawings from business (estimates) | : | BDT 5,000                                                                                                                                                                                                                                                                                                                                                                                  |  |  |  |  |
| Proposed Salary                                   | : | BDT 5,000                                                                                                                                                                                                                                                                                                                                                                                  |  |  |  |  |
| Size of shop                                      | : | 15 ft x 30 ft = 450 square ft                                                                                                                                                                                                                                                                                                                                                              |  |  |  |  |
| Implementation                                    | : | <ul> <li>The business is planned to be scaled up by investment in existing goods like; Corn, Moshur etc</li> <li>The shop is rented.</li> <li>The business is operating by entrepreneur. Existing no employee.</li> <li>01 will be appointed after receiving the equity money.</li> <li>Collects goods from Taherpur &amp; jhalmalia.</li> <li>Agreed grace period is 3 months.</li> </ul> |  |  |  |  |

### **Existing Business (BDT)**

| Particular                        | Daily  | Monthly | Yearly  |
|-----------------------------------|--------|---------|---------|
| Revenue(Sales)                    |        |         |         |
| Corn, Moshur etc                  | 11000  | 330000  | 3960000 |
| Total Sales (A)                   | 11000  | 330000  | 3960000 |
| Less Variable Expense             |        |         |         |
| Corn, Moshur etc                  | 10450  | 313500  | 3762000 |
| Total variable Expense (B)        | 10,450 | 313500  | 3762000 |
| Contribution Margin (CM) [C=(A-B) | 550    | 16500   | 198000  |
| Less Variable Expense             |        |         |         |
| Rent                              |        | 1,200   | 14400   |
| Electricity bill                  |        | 300     | 3600    |
| Transportation                    |        | 2,000   | 24000   |
| Salary (self)                     |        | 5000    | 60000   |
| Entertainment                     |        | 300     | 3600    |
| Band charge                       |        | 100     | 1200    |
| Mobile bill                       |        | 300     | 3600    |
| Total fixed cost (D)              |        | 9,200   | 110400  |
| Net Profit (E)= [C-D]             |        | 7,300   | 87600   |

| <b>Investment Breakdown</b> |      |            |         |     |                   |        |          |  |
|-----------------------------|------|------------|---------|-----|-------------------|--------|----------|--|
| Existing                    |      |            |         |     | Proposed          |        |          |  |
| Particulars                 | Qty. | Unit Price | Amount  | Qty | <b>Unit Price</b> | Amount | Proposed |  |
|                             |      |            |         | _   |                   |        |          |  |
|                             |      |            | (BDT)   |     |                   | (BDT)  | Total    |  |
| Corn                        | 515  | 630        | 324,450 | 100 | 200               | 20,000 | 344,450  |  |
| Pulse (Moshur)              | 3    | 350        | 1,050   | 100 | 200               | 20,000 | 21,050   |  |
| Pulse (Moog)                | 0    | 0          | 0       |     |                   | 0      | 0        |  |
| Wheat                       | 1    | 500        | 500     | 100 | 100               | 10,000 | 10,500   |  |
| Others                      | 0    | 0          | 0       | 0   | 0                 | 0      | 0        |  |
|                             | 519  | 0          | 326,000 | 300 | 0                 | 50,000 | 376,000  |  |