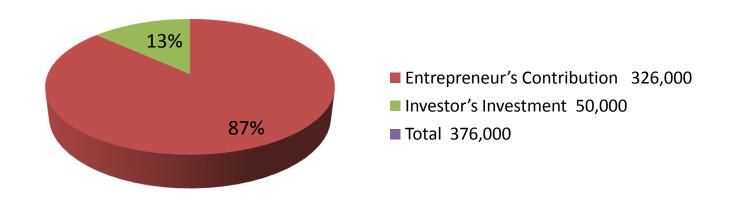

| Proposed Nobin Udyokta Business Info              |   |                                                                                                                                                                                                                                                                                                                                                                                            |  |  |  |  |
|---------------------------------------------------|---|--------------------------------------------------------------------------------------------------------------------------------------------------------------------------------------------------------------------------------------------------------------------------------------------------------------------------------------------------------------------------------------------|--|--|--|--|
| Business Name                                     | : | MOHIM TRADERS                                                                                                                                                                                                                                                                                                                                                                              |  |  |  |  |
| Location                                          | : | Kanaipara, Jhalmalia Baazar, Puthiya                                                                                                                                                                                                                                                                                                                                                       |  |  |  |  |
| Total Investment in BDT                           | : | BDT 376,000/-                                                                                                                                                                                                                                                                                                                                                                              |  |  |  |  |
| Financing                                         | : | Self BDT 326,000(from existing business) 87% Required Investment BDT 50,000(as equity) 13%                                                                                                                                                                                                                                                                                                 |  |  |  |  |
| Present salary/drawings from business (estimates) | : | BDT 5,000                                                                                                                                                                                                                                                                                                                                                                                  |  |  |  |  |
| Proposed Salary                                   | : | BDT 5,000                                                                                                                                                                                                                                                                                                                                                                                  |  |  |  |  |
| Size of shop                                      | : | 15 ft x 30 ft = 450 square ft                                                                                                                                                                                                                                                                                                                                                              |  |  |  |  |
| Implementation                                    | : | <ul> <li>The business is planned to be scaled up by investment in existing goods like; Corn, Moshur etc</li> <li>The shop is rented.</li> <li>The business is operating by entrepreneur. Existing no employee.</li> <li>01 will be appointed after receiving the equity money.</li> <li>Collects goods from Taherpur &amp; jhalmalia.</li> <li>Agreed grace period is 3 months.</li> </ul> |  |  |  |  |

| <b>Investment Breakdown</b> |      |            |         |     |                   |        |          |  |
|-----------------------------|------|------------|---------|-----|-------------------|--------|----------|--|
| Existing                    |      |            |         |     | Proposed          |        |          |  |
| Particulars                 | Qty. | Unit Price | Amount  | Qty | <b>Unit Price</b> | Amount | Proposed |  |
|                             |      |            |         | _   |                   |        |          |  |
|                             |      |            | (BDT)   |     |                   | (BDT)  | Total    |  |
| Corn                        | 515  | 630        | 324,450 | 100 | 200               | 20,000 | 344,450  |  |
| Pulse (Moshur)              | 3    | 350        | 1,050   | 100 | 200               | 20,000 | 21,050   |  |
| Pulse (Moog)                | 0    | 0          | 0       |     |                   | 0      | 0        |  |
| Wheat                       | 1    | 500        | 500     | 100 | 100               | 10,000 | 10,500   |  |
| Others                      | 0    | 0          | 0       | 0   | 0                 | 0      | 0        |  |
|                             | 519  | 0          | 326,000 | 300 | 0                 | 50,000 | 376,000  |  |