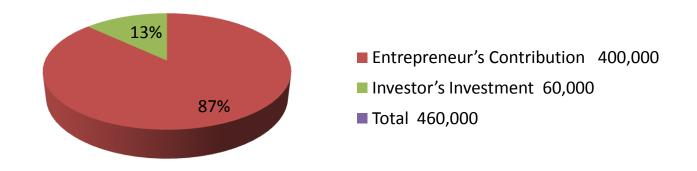

| Proposed Nobin Udyokta Business Info              |   |                                                                                                                                                                                                                                                                                                                                            |  |  |  |  |
|---------------------------------------------------|---|--------------------------------------------------------------------------------------------------------------------------------------------------------------------------------------------------------------------------------------------------------------------------------------------------------------------------------------------|--|--|--|--|
| Business Name                                     | : | MS HASIBUL PEYARA KHAMAR                                                                                                                                                                                                                                                                                                                   |  |  |  |  |
| Location                                          | : | Dasmaria Baazar, Puthiya, Rajshahi                                                                                                                                                                                                                                                                                                         |  |  |  |  |
| Total Investment in BDT                           | : | BDT 460,000/-                                                                                                                                                                                                                                                                                                                              |  |  |  |  |
| Financing                                         | : | Self BDT 400,000(from existing business) 87% Required Investment BDT 60,000(as equity) 13%                                                                                                                                                                                                                                                 |  |  |  |  |
| Present salary/drawings from business (estimates) | : | BDT 5,000                                                                                                                                                                                                                                                                                                                                  |  |  |  |  |
| Proposed Salary                                   | : | BDT 5,000                                                                                                                                                                                                                                                                                                                                  |  |  |  |  |
| Size of shop                                      | : | 7.5 Bigha                                                                                                                                                                                                                                                                                                                                  |  |  |  |  |
| Implementation                                    | : | <ul> <li>The business is planned to be scaled up by investment in existing goods like; Guava.</li> <li>The business is operating by entrepreneur. Existing 01 employee.</li> <li>01 will be appointed after receiving the equity money.</li> <li>Collects goods from Natore, Rajshahi</li> <li>Agreed grace period is 3 months.</li> </ul> |  |  |  |  |

| Investm    | ont  | Rrea  | kd | OWn |
|------------|------|-------|----|-----|
| IIIVESLIII | CIIL | DI Ca | NU |     |

|                           | Existir | ng                | Proposed |     |                       |        |          |
|---------------------------|---------|-------------------|----------|-----|-----------------------|--------|----------|
| Particulars               | Qty     | <b>Unit Price</b> | Amount   | Qty | Qty Unit Amount Propo |        | Proposed |
|                           |         |                   | (BDT)    |     | Price                 | (BDT)  | Total    |
| Guava Plant               | 1000    | 400               | 400,000  | 0   | 0                     | 0      | 400,000  |
| Lease                     | 0       | 0                 | 0        | 1   | 50000                 | 50,000 | 50,000   |
| Furtilizer & Insectisides | 0       | 0                 | 0        | 1   | 10000                 | 10,000 | 10,000   |
| Total                     |         | 400               | 400,000  | 2   | 0                     | 60,000 | 460,000  |