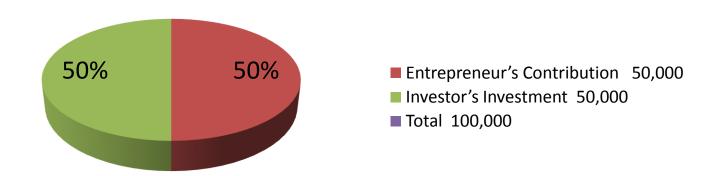

| Proposed Nobin Udyokta Business Info              |   |                                                                                                                                                                                                                                                                                                                                                                           |  |  |  |  |
|---------------------------------------------------|---|---------------------------------------------------------------------------------------------------------------------------------------------------------------------------------------------------------------------------------------------------------------------------------------------------------------------------------------------------------------------------|--|--|--|--|
| Business Name                                     | : | MS NOMAN ENTERPRISE                                                                                                                                                                                                                                                                                                                                                       |  |  |  |  |
| Location                                          | : | Haritola, Taherpur, Bagmara, Rajshahi                                                                                                                                                                                                                                                                                                                                     |  |  |  |  |
| Total Investment in BDT                           | : | BDT 100,000/-                                                                                                                                                                                                                                                                                                                                                             |  |  |  |  |
| Financing                                         | : | Self BDT 50,000(from existing business) 50% Required Investment BDT 50,000(as equity) 50%                                                                                                                                                                                                                                                                                 |  |  |  |  |
| Present salary/drawings from business (estimates) | : | BDT 5,000                                                                                                                                                                                                                                                                                                                                                                 |  |  |  |  |
| Proposed Salary                                   | : | BDT 5,000                                                                                                                                                                                                                                                                                                                                                                 |  |  |  |  |
| Size of shop                                      | : | 15ft x 12 ft = 180 square ft                                                                                                                                                                                                                                                                                                                                              |  |  |  |  |
| Implementation                                    | : | <ul> <li>The business is planned to be scaled up by investment in existing goods like; Cement, rod etc.</li> <li>The shop is rented.</li> <li>The business is operating by entrepreneur. Existing no employee.</li> <li>01 will be appointed after receiving the equity money.</li> <li>Collects goods from Rajshahi</li> <li>Agreed grace period is 3 months.</li> </ul> |  |  |  |  |

| <b>Investment Breakdown</b>              |     |      |        |            |        |          |         |  |
|------------------------------------------|-----|------|--------|------------|--------|----------|---------|--|
| Existing                                 |     |      |        | Proposed   |        |          |         |  |
| Particulars Qty. Unit Price Amount Qty U |     |      |        | Unit Price | Amount | Proposed |         |  |
|                                          |     |      |        |            |        |          |         |  |
|                                          |     |      | (BDT)  |            |        | (BDT)    | Total   |  |
| Cement                                   | 118 | 410  | 48,380 | 100        | 200    | 20,000   | 68,380  |  |
| Rod                                      |     | 0    | 0      | 1          | 30000  | 30,000   | 30,000  |  |
| Others                                   | 1   | 1720 | 1,620  | 0          | 0      | 0        | 1,620   |  |
|                                          | 119 | 0    | 50,000 | 101        | 0      | 50,000   | 100,000 |  |