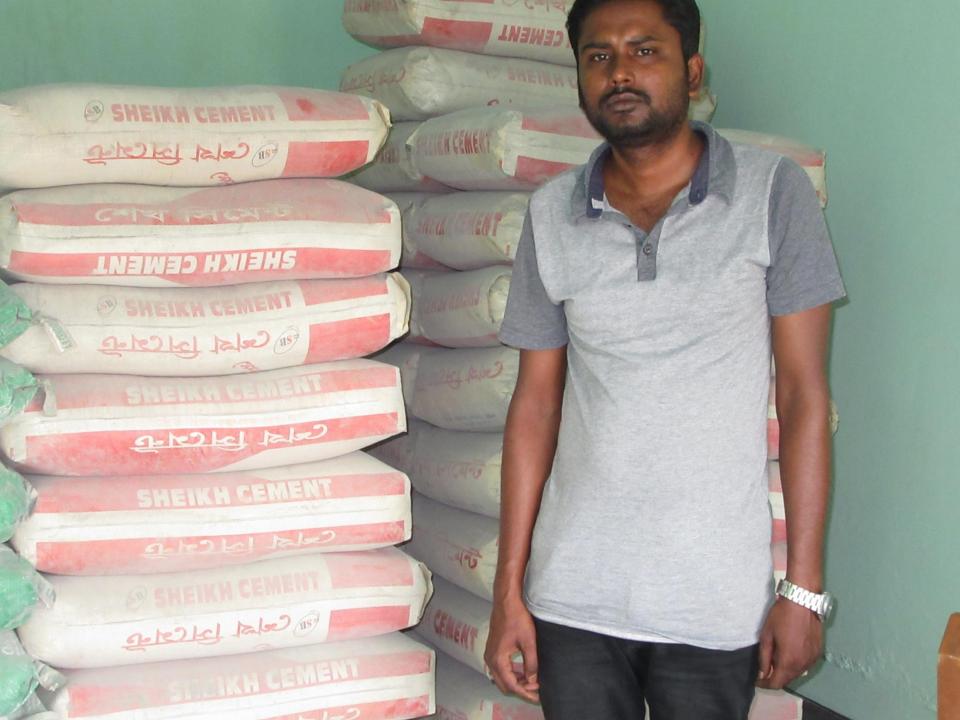

| Proposed Nobin Udyokta Business Info              |   |                                                                                                                                                                                                                                                                                                                                                                           |  |  |  |  |
|---------------------------------------------------|---|---------------------------------------------------------------------------------------------------------------------------------------------------------------------------------------------------------------------------------------------------------------------------------------------------------------------------------------------------------------------------|--|--|--|--|
| Business Name                                     | : | MS NOMAN ENTERPRISE                                                                                                                                                                                                                                                                                                                                                       |  |  |  |  |
| Location                                          | : | Haritola, Taherpur, Bagmara, Rajshahi                                                                                                                                                                                                                                                                                                                                     |  |  |  |  |
| Total Investment in BDT                           | : | BDT 100,000/-                                                                                                                                                                                                                                                                                                                                                             |  |  |  |  |
| Financing                                         | : | Self BDT 50,000(from existing business) 50% Required Investment BDT 50,000(as equity) 50%                                                                                                                                                                                                                                                                                 |  |  |  |  |
| Present salary/drawings from business (estimates) | : | BDT 5,000                                                                                                                                                                                                                                                                                                                                                                 |  |  |  |  |
| Proposed Salary                                   | : | BDT 5,000                                                                                                                                                                                                                                                                                                                                                                 |  |  |  |  |
| Size of shop                                      | : | 15ft x 12 ft = 180 square ft                                                                                                                                                                                                                                                                                                                                              |  |  |  |  |
| Implementation                                    | : | <ul> <li>The business is planned to be scaled up by investment in existing goods like; Cement, rod etc.</li> <li>The shop is rented.</li> <li>The business is operating by entrepreneur. Existing no employee.</li> <li>01 will be appointed after receiving the equity money.</li> <li>Collects goods from Rajshahi</li> <li>Agreed grace period is 3 months.</li> </ul> |  |  |  |  |

# Pictures