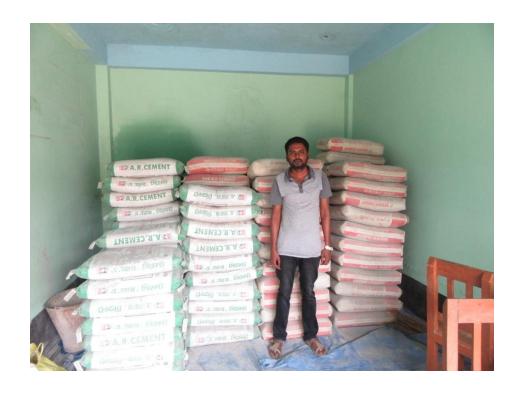

| Proposed Nobin Udyokta Business Info              |   |                                                                                                                                                                                                                                                                                                                                                                           |  |  |  |  |
|---------------------------------------------------|---|---------------------------------------------------------------------------------------------------------------------------------------------------------------------------------------------------------------------------------------------------------------------------------------------------------------------------------------------------------------------------|--|--|--|--|
| Business Name                                     | : | MS NOMAN ENTERPRISE                                                                                                                                                                                                                                                                                                                                                       |  |  |  |  |
| Location                                          | : | Haritola, Taherpur, Bagmara, Rajshahi                                                                                                                                                                                                                                                                                                                                     |  |  |  |  |
| Total Investment in BDT                           | : | BDT 100,000/-                                                                                                                                                                                                                                                                                                                                                             |  |  |  |  |
| Financing                                         | : | Self BDT 50,000(from existing business) 50% Required Investment BDT 50,000(as equity) 50%                                                                                                                                                                                                                                                                                 |  |  |  |  |
| Present salary/drawings from business (estimates) | : | BDT 5,000                                                                                                                                                                                                                                                                                                                                                                 |  |  |  |  |
| Proposed Salary                                   | : | BDT 5,000                                                                                                                                                                                                                                                                                                                                                                 |  |  |  |  |
| Size of shop                                      | : | 15ft x 12 ft = 180 square ft                                                                                                                                                                                                                                                                                                                                              |  |  |  |  |
| Implementation                                    | : | <ul> <li>The business is planned to be scaled up by investment in existing goods like; Cement, rod etc.</li> <li>The shop is rented.</li> <li>The business is operating by entrepreneur. Existing no employee.</li> <li>01 will be appointed after receiving the equity money.</li> <li>Collects goods from Rajshahi</li> <li>Agreed grace period is 3 months.</li> </ul> |  |  |  |  |

# Pictures