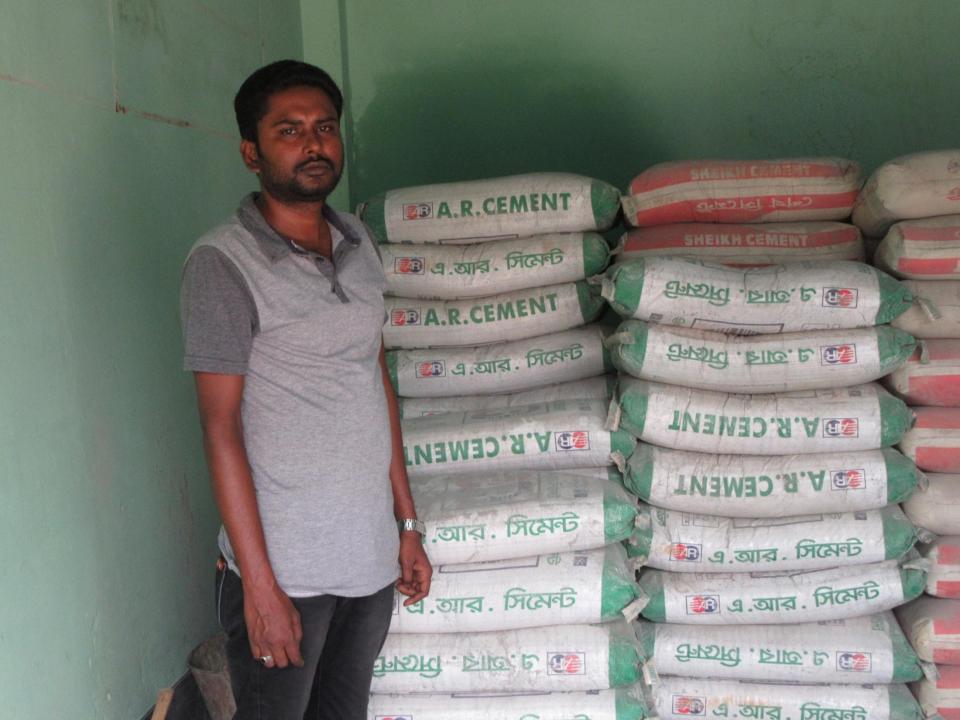

| Proposed Nobin Udyokta Business Info              |   |                                                                                                                                                                                                                                                                                                                                                                           |  |  |  |  |
|---------------------------------------------------|---|---------------------------------------------------------------------------------------------------------------------------------------------------------------------------------------------------------------------------------------------------------------------------------------------------------------------------------------------------------------------------|--|--|--|--|
| Business Name                                     | : | MS NOMAN ENTERPRISE                                                                                                                                                                                                                                                                                                                                                       |  |  |  |  |
| Location                                          | : | Haritola, Taherpur, Bagmara, Rajshahi                                                                                                                                                                                                                                                                                                                                     |  |  |  |  |
| Total Investment in BDT                           | : | BDT 100,000/-                                                                                                                                                                                                                                                                                                                                                             |  |  |  |  |
| Financing                                         | : | Self BDT 50,000(from existing business) 50% Required Investment BDT 50,000(as equity) 50%                                                                                                                                                                                                                                                                                 |  |  |  |  |
| Present salary/drawings from business (estimates) | : | BDT 5,000                                                                                                                                                                                                                                                                                                                                                                 |  |  |  |  |
| Proposed Salary                                   | : | BDT 5,000                                                                                                                                                                                                                                                                                                                                                                 |  |  |  |  |
| Size of shop                                      | : | 15ft x 12 ft = 180 square ft                                                                                                                                                                                                                                                                                                                                              |  |  |  |  |
| Implementation                                    | : | <ul> <li>The business is planned to be scaled up by investment in existing goods like; Cement, rod etc.</li> <li>The shop is rented.</li> <li>The business is operating by entrepreneur. Existing no employee.</li> <li>01 will be appointed after receiving the equity money.</li> <li>Collects goods from Rajshahi</li> <li>Agreed grace period is 3 months.</li> </ul> |  |  |  |  |

# Pictures