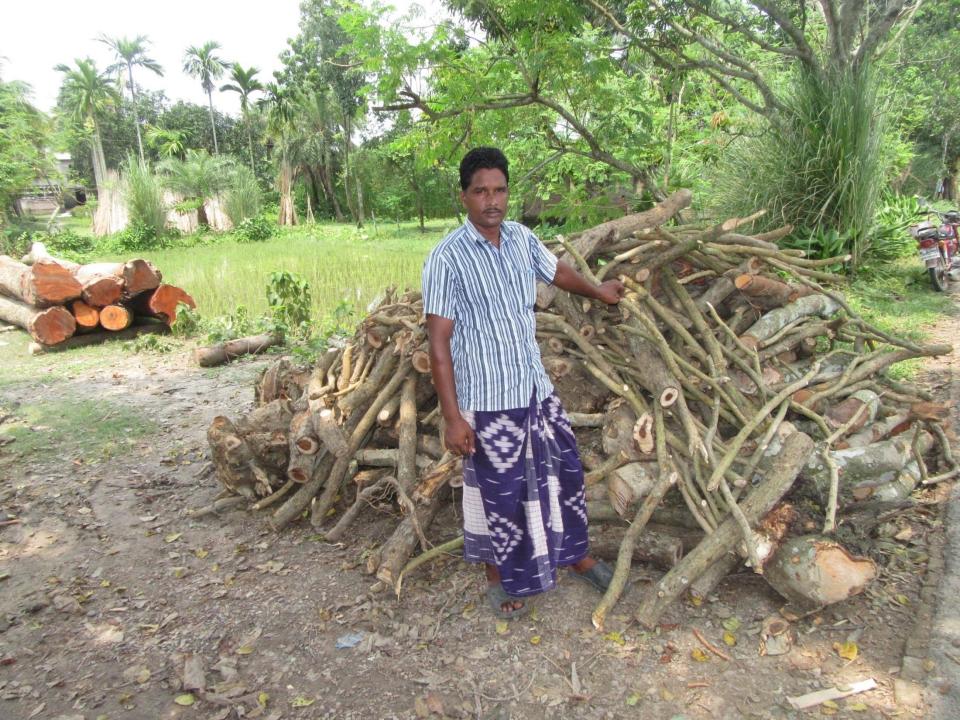

| Proposed Nobin Udyokta Business Info              |   |                                                                                                                                                                                                                                                                                                                                                                                            |  |  |  |
|---------------------------------------------------|---|--------------------------------------------------------------------------------------------------------------------------------------------------------------------------------------------------------------------------------------------------------------------------------------------------------------------------------------------------------------------------------------------|--|--|--|
| Business Name                                     | : | MS SHANTA KATHER AROTH                                                                                                                                                                                                                                                                                                                                                                     |  |  |  |
| Location                                          | : | Basupara Baazar, Puthiya, Rajshahi                                                                                                                                                                                                                                                                                                                                                         |  |  |  |
| Total Investment in BDT                           | : | BDT 270,000/-                                                                                                                                                                                                                                                                                                                                                                              |  |  |  |
| Financing                                         | : | Self BDT 220,000(from existing business) 81% Required Investment BDT 50,000(as equity) 19%                                                                                                                                                                                                                                                                                                 |  |  |  |
| Present salary/drawings from business (estimates) | : | BDT 5,000                                                                                                                                                                                                                                                                                                                                                                                  |  |  |  |
| Proposed Salary                                   | : | BDT 5,000                                                                                                                                                                                                                                                                                                                                                                                  |  |  |  |
| Size of shop                                      | : | 50 ft x 10 ft = 500 square ft                                                                                                                                                                                                                                                                                                                                                              |  |  |  |
| Implementation                                    | : | <ul> <li>The business is planned to be scaled up by investment in existing goods like; Different woods * fuel woods etc.</li> <li>The shop is rented.</li> <li>The business is operating by entrepreneur. Existing no employee.</li> <li>01 will be appointed after receiving the equity money.</li> <li>Collects goods from Tangail.</li> <li>Agreed grace period is 3 months.</li> </ul> |  |  |  |