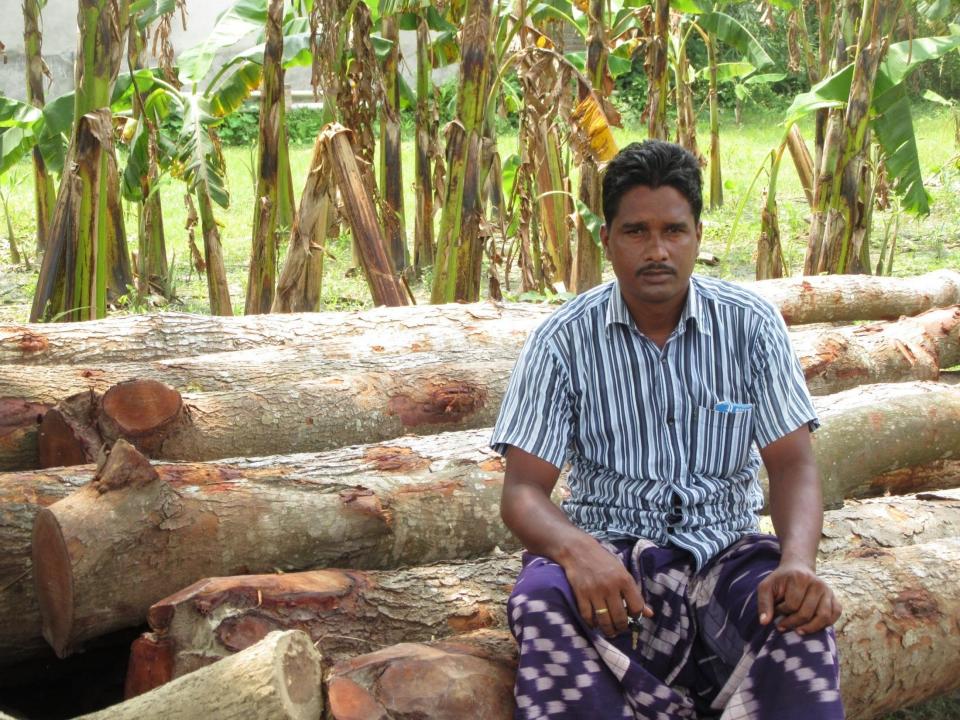

| Proposed Nobin Udyokta Business Info              |   |                                                                                                                                                                                                                                                                                                                                                                                            |  |  |  |
|---------------------------------------------------|---|--------------------------------------------------------------------------------------------------------------------------------------------------------------------------------------------------------------------------------------------------------------------------------------------------------------------------------------------------------------------------------------------|--|--|--|
| Business Name                                     | : | MS SHANTA KATHER AROTH                                                                                                                                                                                                                                                                                                                                                                     |  |  |  |
| Location                                          | : | Basupara Baazar, Puthiya, Rajshahi                                                                                                                                                                                                                                                                                                                                                         |  |  |  |
| Total Investment in BDT                           | : | BDT 270,000/-                                                                                                                                                                                                                                                                                                                                                                              |  |  |  |
| Financing                                         | : | Self BDT 220,000(from existing business) 81% Required Investment BDT 50,000(as equity) 19%                                                                                                                                                                                                                                                                                                 |  |  |  |
| Present salary/drawings from business (estimates) | : | BDT 5,000                                                                                                                                                                                                                                                                                                                                                                                  |  |  |  |
| Proposed Salary                                   | : | BDT 5,000                                                                                                                                                                                                                                                                                                                                                                                  |  |  |  |
| Size of shop                                      | : | 50 ft x 10 ft = 500 square ft                                                                                                                                                                                                                                                                                                                                                              |  |  |  |
| Implementation                                    | : | <ul> <li>The business is planned to be scaled up by investment in existing goods like; Different woods * fuel woods etc.</li> <li>The shop is rented.</li> <li>The business is operating by entrepreneur. Existing no employee.</li> <li>01 will be appointed after receiving the equity money.</li> <li>Collects goods from Tangail.</li> <li>Agreed grace period is 3 months.</li> </ul> |  |  |  |