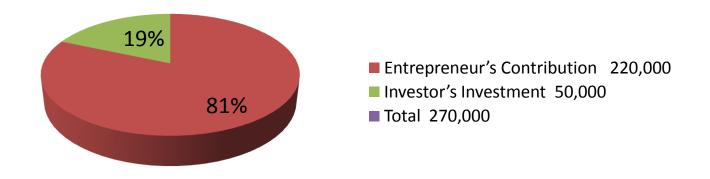

| Proposed Nobin Udyokta Business Info              |   |                                                                                                                                                                                                                                                                                                                                                                                            |  |  |  |
|---------------------------------------------------|---|--------------------------------------------------------------------------------------------------------------------------------------------------------------------------------------------------------------------------------------------------------------------------------------------------------------------------------------------------------------------------------------------|--|--|--|
| Business Name                                     | : | MS SHANTA KATHER AROTH                                                                                                                                                                                                                                                                                                                                                                     |  |  |  |
| Location                                          | : | Basupara Baazar, Puthiya, Rajshahi                                                                                                                                                                                                                                                                                                                                                         |  |  |  |
| Total Investment in BDT                           | : | BDT 270,000/-                                                                                                                                                                                                                                                                                                                                                                              |  |  |  |
| Financing                                         | : | Self BDT 220,000(from existing business) 81% Required Investment BDT 50,000(as equity) 19%                                                                                                                                                                                                                                                                                                 |  |  |  |
| Present salary/drawings from business (estimates) | : | BDT 5,000                                                                                                                                                                                                                                                                                                                                                                                  |  |  |  |
| Proposed Salary                                   | : | BDT 5,000                                                                                                                                                                                                                                                                                                                                                                                  |  |  |  |
| Size of shop                                      | : | 50 ft x 10 ft = 500 square ft                                                                                                                                                                                                                                                                                                                                                              |  |  |  |
| Implementation                                    | : | <ul> <li>The business is planned to be scaled up by investment in existing goods like; Different woods * fuel woods etc.</li> <li>The shop is rented.</li> <li>The business is operating by entrepreneur. Existing no employee.</li> <li>01 will be appointed after receiving the equity money.</li> <li>Collects goods from Tangail.</li> <li>Agreed grace period is 3 months.</li> </ul> |  |  |  |

| Investment Breakdown |      |       |         |          |       |        |          |
|----------------------|------|-------|---------|----------|-------|--------|----------|
| Existing             |      |       |         | Proposed |       |        |          |
| Particulars C        | Qty. | Unit  | Amount  |          | Unit  | Amount | Proposed |
|                      |      | Price | (BDT)   | -        | Price | (BDT)  | Total    |
| Mehogoni             | 200  | 800   | 160,000 | 90       | 350   | 31,500 | 191,500  |
| Korai                | 10   | 400   | 4,000   | 0        | 0     | 0      | 4,000    |
| Jackfruit            | 10   | 500   | 5,000   | 37       | 500   | 18,500 | 23,500   |
| Babla                | 15   | 500   | 7,500   | 0        | 0     |        | 7,500    |
| Ucaliptus            | 35   | 600   | 21,000  | 0        | 0     | 0      | 21,000   |
| Nim                  | 20   | 500   | 10,000  |          |       |        | 10,000   |
| Fuel Wood            | 31   | 80    | 2,480   |          |       |        | 2,480    |
| Others               |      |       | 10,020  |          |       |        | 10,020   |
| Total                | 255  | 1800  | 220,000 | 127      | 850   | 50,000 | 270,000  |