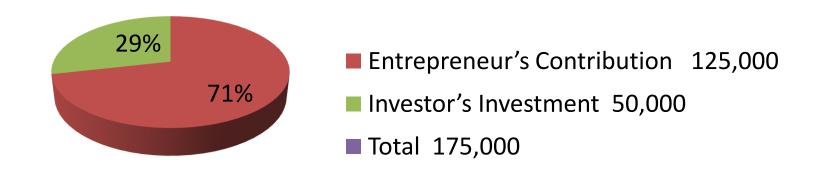

| Proposed Nobin Udyokta Business Info              |   |                                                                                                                                                                                                                                                                                                                                                                                                           |  |  |
|---------------------------------------------------|---|-----------------------------------------------------------------------------------------------------------------------------------------------------------------------------------------------------------------------------------------------------------------------------------------------------------------------------------------------------------------------------------------------------------|--|--|
| Business Name                                     | : | MS SHANTO VARIETIES STORE                                                                                                                                                                                                                                                                                                                                                                                 |  |  |
| Location                                          | : | Basupara Baazar, Puthiya, Rajshahi                                                                                                                                                                                                                                                                                                                                                                        |  |  |
| Total Investment in BDT                           | : | BDT 175,000/-                                                                                                                                                                                                                                                                                                                                                                                             |  |  |
| Financing                                         | : | Self BDT 125,000(from existing business) 71% Required Investment BDT 50,000(as equity) 29%                                                                                                                                                                                                                                                                                                                |  |  |
| Present salary/drawings from business (estimates) | : | BDT 5,000                                                                                                                                                                                                                                                                                                                                                                                                 |  |  |
| Proposed Salary                                   | : | BDT 5,000                                                                                                                                                                                                                                                                                                                                                                                                 |  |  |
| Size of shop                                      | : | 30ft x 10 ft = 300 square ft                                                                                                                                                                                                                                                                                                                                                                              |  |  |
| Implementation                                    | : | <ul> <li>The business is planned to be scaled up by investment in existing goods like; Rice, Atta, Sugar, Pulse, Cosmetics etc.</li> <li>The shop is rented.</li> <li>The business is operating by entrepreneur. Existing no employee.</li> <li>01 will be appointed after receiving the equity money.</li> <li>Collects goods from Taherpur, Natore</li> <li>Agreed grace period is 3 months.</li> </ul> |  |  |

| Investment Breakdown |      |            |         |          |                   |        |          |
|----------------------|------|------------|---------|----------|-------------------|--------|----------|
| Existing             |      |            |         | Proposed |                   |        |          |
| Particulars          | Qty. | Unit Price | Amount  | Qty      | <b>Unit Price</b> | Amou   | Proposed |
|                      |      |            |         |          |                   | nt     |          |
|                      |      |            | (BDT)   |          |                   | (BDT)  | Total    |
| Rice                 | 3    | 1800       | 5,400   | 6        | 1,800             | 10,800 | 16,200   |
| Atta                 | 4    | 880        | 3,520   | 2        | 5000              | 10,000 | 13,520   |
| Sugar                | 5    | 3300       | 16,500  | 100      | 200               | 20,000 | 36,500   |
| Pulse                | 1    | 4000       | 4,000   | 0        | 0                 | 0      | 4,000    |
| Cosmetics            | 1    | 10000      | 10,000  | 1        | 9200              | 9,200  | 19,200   |
| Oil                  | 3    | 14000      | 42,000  | 0        | 0                 | 0      | 42,000   |
| Soap                 | 20   | 250        | 5,000   | 0        | 0                 | 0      | 5,000    |
| Soft drinks          | 10   | 350        | 3,500   | 0        | 0                 | 0      | 3,500    |
| Others               | 1    | 10080      | 10,080  | 0        | 0                 | 0      | 10,080   |
| Security             | 1    | 25000      | 25,000  | 0        | 0                 | 0      | 25,000   |
|                      | 48   | 0          | 125,000 | 109      | 0                 | 50,000 | 175,000  |