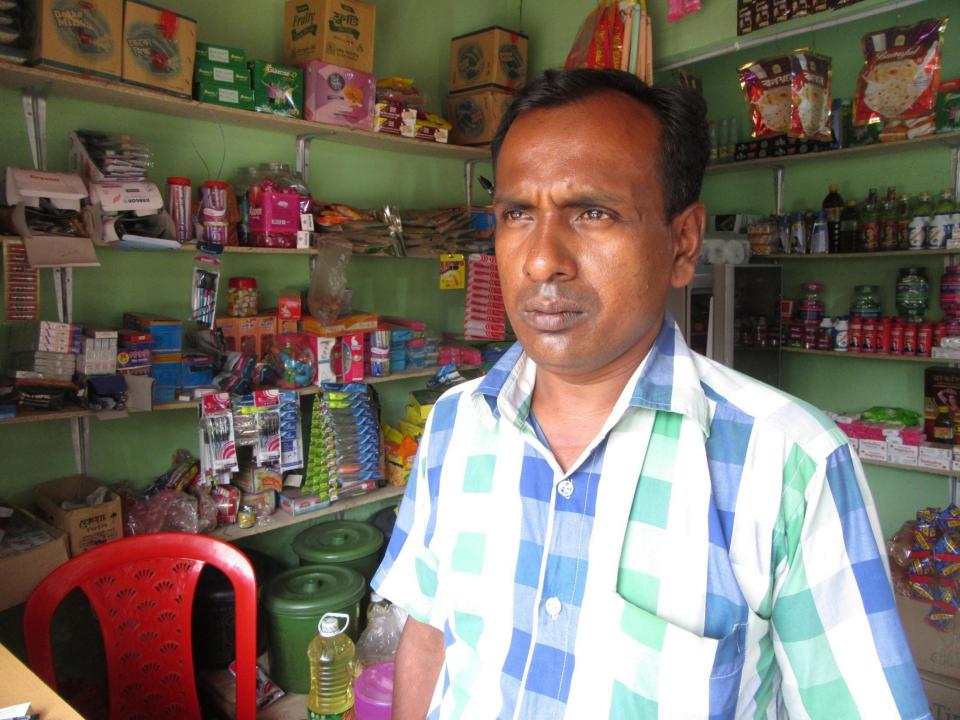

# Pictures

#### Proposed NU Business Name: MS SHANTO VARIETIES STORE

Project identification and prepared by: MD Sajamal Siraji, Puthiya Unit, Rajshahi

Project verified by: Md Abdul Mannan Talukdar

| Brief Bio of The Proposed Nobin Udyokta                                                                                                         |       |                                                                                                                                                                                            |  |  |
|-------------------------------------------------------------------------------------------------------------------------------------------------|-------|--------------------------------------------------------------------------------------------------------------------------------------------------------------------------------------------|--|--|
| Name                                                                                                                                            | :     | MD KAMRUL HASAN                                                                                                                                                                            |  |  |
| Age                                                                                                                                             | :     | 01-01-1983 (33 Years)                                                                                                                                                                      |  |  |
| Education, till to date                                                                                                                         | :     | Class VIII                                                                                                                                                                                 |  |  |
| Marital status                                                                                                                                  | :     | Married                                                                                                                                                                                    |  |  |
| Children                                                                                                                                        | ••    | 02 Daughter                                                                                                                                                                                |  |  |
| No. of siblings:                                                                                                                                | :     | 02 Brothers 03 Sisters                                                                                                                                                                     |  |  |
| Address                                                                                                                                         | :     | Vill: Dhokrakul P.O: Dhokrakul, P.S: Puthiya , Dist: Rajshahi                                                                                                                              |  |  |
| Parent's and GB related Info (i) Who is GB member (ii) Mother's name (iii) Father's name (iv) GB member's info                                  | : : : | Mother Father  MST MORZINA BEGUM  MD ABDURL KORIM SHEIKH  Branch: Shilmaria, Centre # 13 (Female),  Member ID:1612/5, Group No: 04  Member since: 1998 (18 Years)  First loan: BDT 3,000/- |  |  |
| Further Information: (v) Who pays GB loan installment (vi) Mobile lady (vii) Grameen Education Loan (viii) Any other loan like GB, BRAC ASA etc | : : : | Existing loan: BDT 40,000/- Outstanding loan: BDT 32,960/- Father No No No                                                                                                                 |  |  |