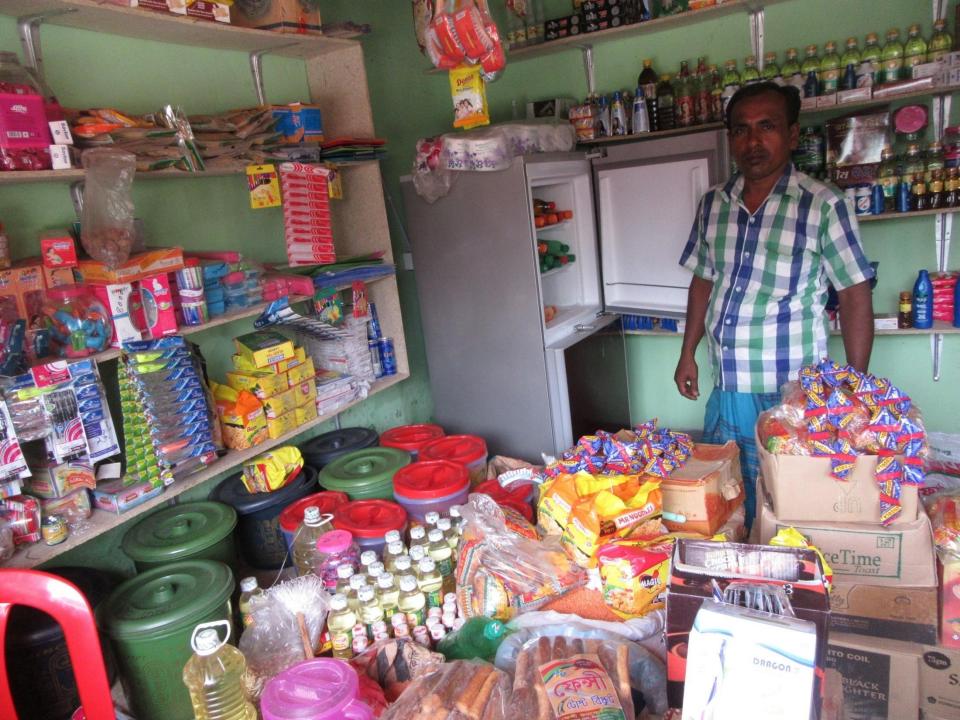

# Pictures

| Proposed Nobin Udyokta Business Info              |   |                                                                                                                                                                                                                                                                                                                                                                                                           |  |  |
|---------------------------------------------------|---|-----------------------------------------------------------------------------------------------------------------------------------------------------------------------------------------------------------------------------------------------------------------------------------------------------------------------------------------------------------------------------------------------------------|--|--|
| Business Name                                     | : | MS SHANTO VARIETIES STORE                                                                                                                                                                                                                                                                                                                                                                                 |  |  |
| Location                                          | : | Basupara Baazar, Puthiya, Rajshahi                                                                                                                                                                                                                                                                                                                                                                        |  |  |
| Total Investment in BDT                           | : | BDT 175,000/-                                                                                                                                                                                                                                                                                                                                                                                             |  |  |
| Financing                                         | : | Self BDT 125,000(from existing business) 71% Required Investment BDT 50,000(as equity) 29%                                                                                                                                                                                                                                                                                                                |  |  |
| Present salary/drawings from business (estimates) | : | BDT 5,000                                                                                                                                                                                                                                                                                                                                                                                                 |  |  |
| Proposed Salary                                   | : | BDT 5,000                                                                                                                                                                                                                                                                                                                                                                                                 |  |  |
| Size of shop                                      | : | 30ft x 10 ft = 300 square ft                                                                                                                                                                                                                                                                                                                                                                              |  |  |
| Implementation                                    | : | <ul> <li>The business is planned to be scaled up by investment in existing goods like; Rice, Atta, Sugar, Pulse, Cosmetics etc.</li> <li>The shop is rented.</li> <li>The business is operating by entrepreneur. Existing no employee.</li> <li>01 will be appointed after receiving the equity money.</li> <li>Collects goods from Taherpur, Natore</li> <li>Agreed grace period is 3 months.</li> </ul> |  |  |