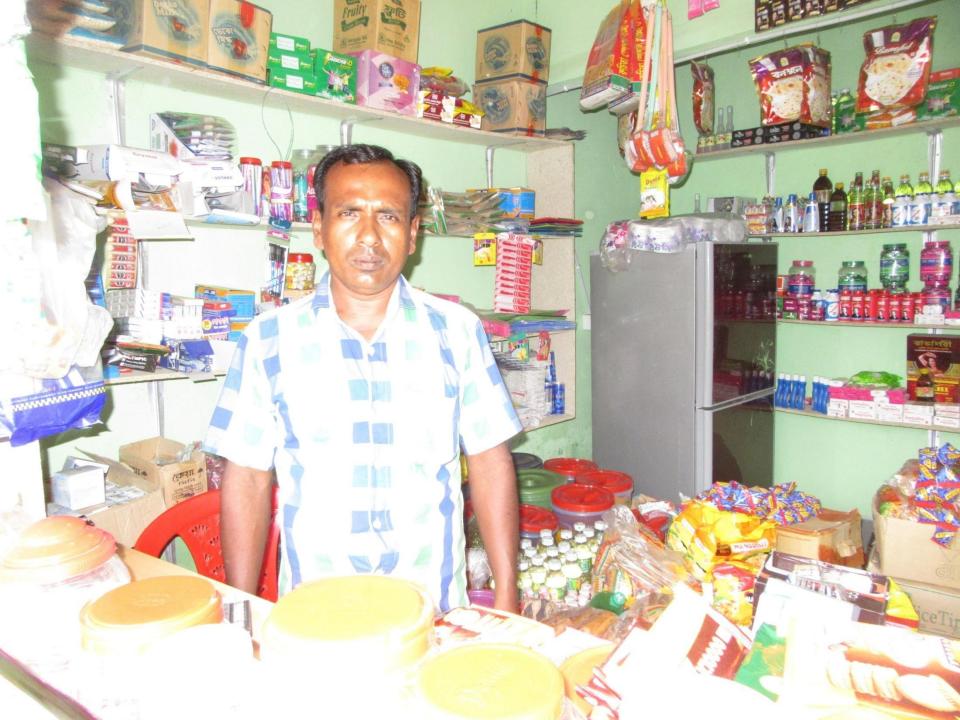

# Pictures

| Proposed Nobin Udyokta Business Info              |   |                                                                                                                                                                                                                                                                                                                                                                                                           |  |  |
|---------------------------------------------------|---|-----------------------------------------------------------------------------------------------------------------------------------------------------------------------------------------------------------------------------------------------------------------------------------------------------------------------------------------------------------------------------------------------------------|--|--|
| Business Name                                     | : | MS SHANTO VARIETIES STORE                                                                                                                                                                                                                                                                                                                                                                                 |  |  |
| Location                                          | : | Basupara Baazar, Puthiya, Rajshahi                                                                                                                                                                                                                                                                                                                                                                        |  |  |
| Total Investment in BDT                           | : | BDT 175,000/-                                                                                                                                                                                                                                                                                                                                                                                             |  |  |
| Financing                                         | : | Self BDT 125,000(from existing business) 71% Required Investment BDT 50,000(as equity) 29%                                                                                                                                                                                                                                                                                                                |  |  |
| Present salary/drawings from business (estimates) | : | BDT 5,000                                                                                                                                                                                                                                                                                                                                                                                                 |  |  |
| Proposed Salary                                   | : | BDT 5,000                                                                                                                                                                                                                                                                                                                                                                                                 |  |  |
| Size of shop                                      | : | 30ft x 10 ft = 300 square ft                                                                                                                                                                                                                                                                                                                                                                              |  |  |
| Implementation                                    | : | <ul> <li>The business is planned to be scaled up by investment in existing goods like; Rice, Atta, Sugar, Pulse, Cosmetics etc.</li> <li>The shop is rented.</li> <li>The business is operating by entrepreneur. Existing no employee.</li> <li>01 will be appointed after receiving the equity money.</li> <li>Collects goods from Taherpur, Natore</li> <li>Agreed grace period is 3 months.</li> </ul> |  |  |