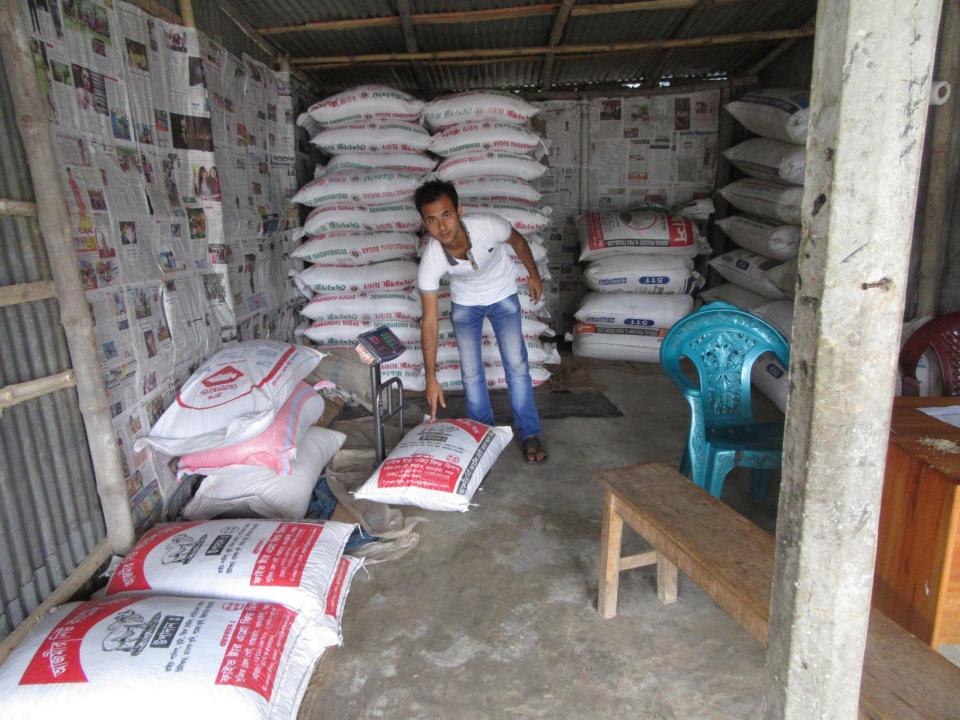

| Proposed Nobin Udyokta Business Info                 |   |                                                                                                                                                                                                                                                                                                                                                                                                                            |  |  |
|------------------------------------------------------|---|----------------------------------------------------------------------------------------------------------------------------------------------------------------------------------------------------------------------------------------------------------------------------------------------------------------------------------------------------------------------------------------------------------------------------|--|--|
| Business Name                                        | : | MS SOHEL ENTERPRISE                                                                                                                                                                                                                                                                                                                                                                                                        |  |  |
| Location                                             | : | Dhopapara, Baazar, Puthiya, Rajshahi                                                                                                                                                                                                                                                                                                                                                                                       |  |  |
| Total Investment in BDT                              | : | BDT 250,000/-                                                                                                                                                                                                                                                                                                                                                                                                              |  |  |
| Financing                                            | • | Self BDT 200,000(from existing business) 80%<br>Required Investment BDT 50,000(as equity) 20%                                                                                                                                                                                                                                                                                                                              |  |  |
| Present salary/drawings<br>from business (estimates) | : | BDT 5,000                                                                                                                                                                                                                                                                                                                                                                                                                  |  |  |
| Proposed Salary                                      | : | BDT 5,000                                                                                                                                                                                                                                                                                                                                                                                                                  |  |  |
| Size of shop                                         | : | 20 ft x 12 ft = 240 square ft                                                                                                                                                                                                                                                                                                                                                                                              |  |  |
| Implementation                                       | : | <ul> <li>The business is planned to be scaled up by investment in existing goods like; Poultry feed, Rice, Broken rice, Rice, Paddy etc</li> <li>The shop is rented.</li> <li>The business is operating by entrepreneur. Existing no employee.</li> <li>01 will be appointed after receiving the equity money.</li> <li>Collects goods from Chapainobabganj, Kushtia.</li> <li>Agreed grace period is 3 months.</li> </ul> |  |  |

Pictures

নিউপাড়া পুঠিয়া লাগা সাজা MD. SHOHEL RANA 「日本の「日本の「日本の「日本の」」の「日本の」」の「日本の」」の「日本の」」の「日本の」」の「日本の」」の「日本の」」の「日本の」の「日本の」の「日本の」の「日本の」の「日本の」の「日本の」の「日本の বেসিক ভগ্য কোথাও অফিস नंना। সহজ ঋণের পাশ বই একশত টাকা কা পাশ ক্ষিরসহ ইুতিতে গ জমা ক্ষেত্রে স জমা হকারে শশ বই গ সাত anzo ara shi গ্রদপ নঃ গণপ্রজাতন্ত্রী বাংলাদেশ জন্ম ও মৃত্যু নিবন্ধকের কার্যালয় 24/24 क्म नः U 82 - Barrer 20 नियन अत्रियम কেন্দ্রের নাম ' डेशर्डना: अकिये , र्डाना: अक्रार्श्व , राश्नार -22 TEAT OF WERTER OF OR ASTRONY NEWSKEWSKEWSKEWS জন্ম সনদ নিবন্ধন বহি নং : 22 গণপ্রজাতন্ত্রী বাংলাদেশ সরকার OLL [বিধি ৯, জন্ম ও মৃত্যু নিবন্ধন (ইউনিয়ন পরিষদ) বিধিমালা, ২০০৬] পাড়া ইউনি (জন্ম নিবন্ধন বহি হইতে উদ্ধৃত) নিবন্ধন তারিখ 09/06-12009 BTAN No/ what show 419199 উপজেলাঃ পুঠিয়া, জেলাঃ রাজশাহী। निवक्षन नः: 038082 -EN 2 No: 151 Craves অর্থ বৎসর ২০১৬ ২০২৭ याकिगण भविषिषि नर: 277262622028682 ট্ৰেড লাইসেন্স णवित्र : 287878026 Na- 144 Alle Janar - July নাম THE CHENTE LEVER Softe 2 ENGION & ST. C. PARA 6 272 WINTAN জন্ম তারিখ : সংখ্যায় (খ্রিঃ): ১৫-০৫-১.२२ . नित्र: CWC2N PRO STITESPAD CAVANT THE STG तीत्र नामः CSM: AN क्याय (खिः): ( 2) 2) - 5 न उम्तेका काङ दिश 2500 apron जना द्वान : आम: (1777) अग्रादी अग्रार्ड नश: 00 इडनियन: ि नामः ( अर : 1 4 4 2 2 2 2 2 tas too 1/2/2 Jai (monto (Stowaltz) उभारकनाः भूर्तिया Corner arangt 818177 Stoning Mois and This DEAN Gras <u> লাতীয়তা</u> 12 মাতার নাম : জাতীয়তা: 181 220416 দলের মেয়াদ ঃ ৩০ জুন ২০ ১৫ প্রিপ্রথান্ত। স্থায়ী ঠিকানা : Elit: Gundranar On m 000 (grav; inconst সেন্স ফি 86 তাভে