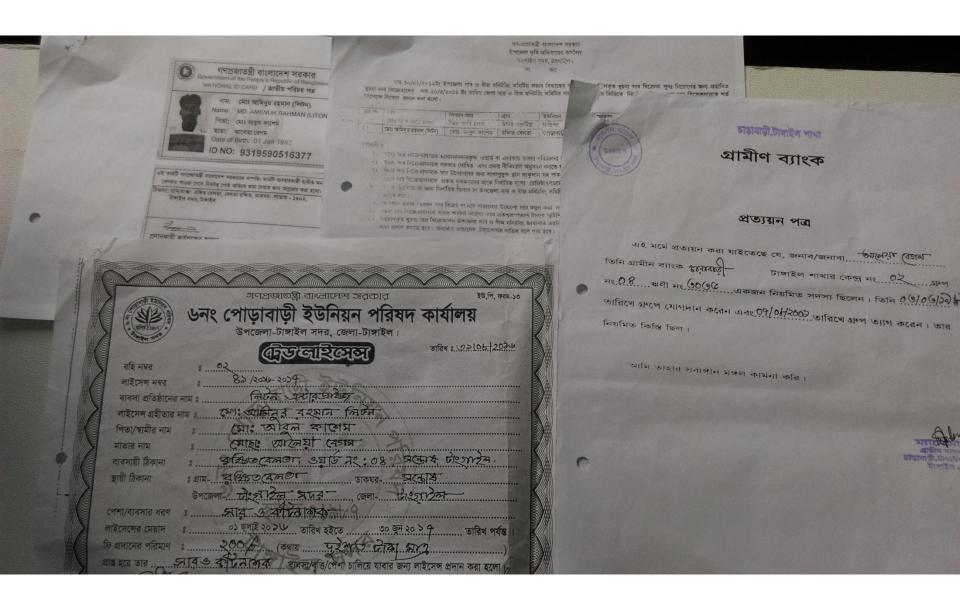

#### Proposed NU Business Name: MS LITON ENTERPRISE

Project identification and prepared by: Md Forhad Hossain Tangail Sadar Unit, Tangail

Project verified by: Md Mizanur Rahman Patowary

| Brief Bio of The Proposed Nobin Udyokta                                                                                                                        |   |                                                                                                                                                                                                        |  |  |  |
|----------------------------------------------------------------------------------------------------------------------------------------------------------------|---|--------------------------------------------------------------------------------------------------------------------------------------------------------------------------------------------------------|--|--|--|
| Name                                                                                                                                                           | : | MD AMINUL RAHMAN                                                                                                                                                                                       |  |  |  |
| Age                                                                                                                                                            | : | 01.01.1982 (34 Years)                                                                                                                                                                                  |  |  |  |
| Education, till to date                                                                                                                                        | : | SSC                                                                                                                                                                                                    |  |  |  |
| Marital status                                                                                                                                                 | : | Married                                                                                                                                                                                                |  |  |  |
| Children                                                                                                                                                       | : | NIL                                                                                                                                                                                                    |  |  |  |
| No. of siblings:                                                                                                                                               | : | 02 Brothers 03 Sisters                                                                                                                                                                                 |  |  |  |
| Address                                                                                                                                                        | : | Vill: Raxitbelta P.O: Santosh, P.S: Tangail Sadar , Dist: Tangail                                                                                                                                      |  |  |  |
| Parent's and GB related Info<br>(i) Who is GB member<br>(ii) Mother's name<br>(iii) Father's name<br>(iv) GB member's info                                     |   | Mother Father ALEYA BEGUM<br>ALEYA BEGUM<br>MD ABUL KASEM<br>Branch: Carabari, Centre # 02 (Female),<br>Member ID: 3035, Group No: 04<br>Member since: 03-03-1989 (11 Years)<br>First Ioan: BDT 5000/- |  |  |  |
| Further Information:<br>(v) Who pays GB loan installment<br>(vi) Mobile lady<br>(vii) Grameen Education Loan<br>(viii) Any other loan like GB,<br>BRAC ASA etc | : | Existing loan: BDT /- Outstanding loan: /-<br>Father<br>No<br>No<br>No                                                                                                                                 |  |  |  |

Pictures