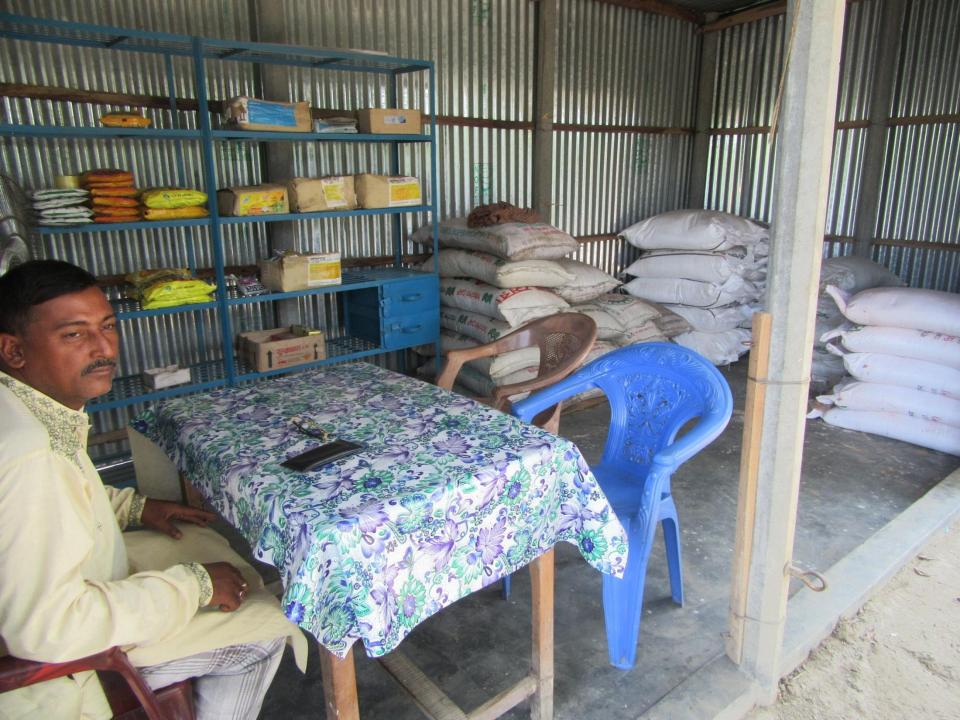

| 36000        |
|     | Total Cash Outflow                                   | 96,000       | 36000        |
| 3   | Net Cash Surplus                                     | 156,000      | 328500       |



| STRENGTH<br>Employment: Self: 01 Family:0<br>Others:0Experience & Skill : Years<br>Quality goods & services;<br>Skill and experience; | WEAKNESS<br>Lack of Capital/Investment               |
|---------------------------------------------------------------------------------------------------------------------------------------|------------------------------------------------------|
| Opportunities<br>Huge demand in the community<br>Location of shop; Tetuljora, Rajfulbaria, Savar,<br>Dhaka.<br>Regular customers;     | <b>T</b> HREATS<br>Theft<br>Fire<br>Political unrest |

Pictures





















# **FAMILY PICTURE**