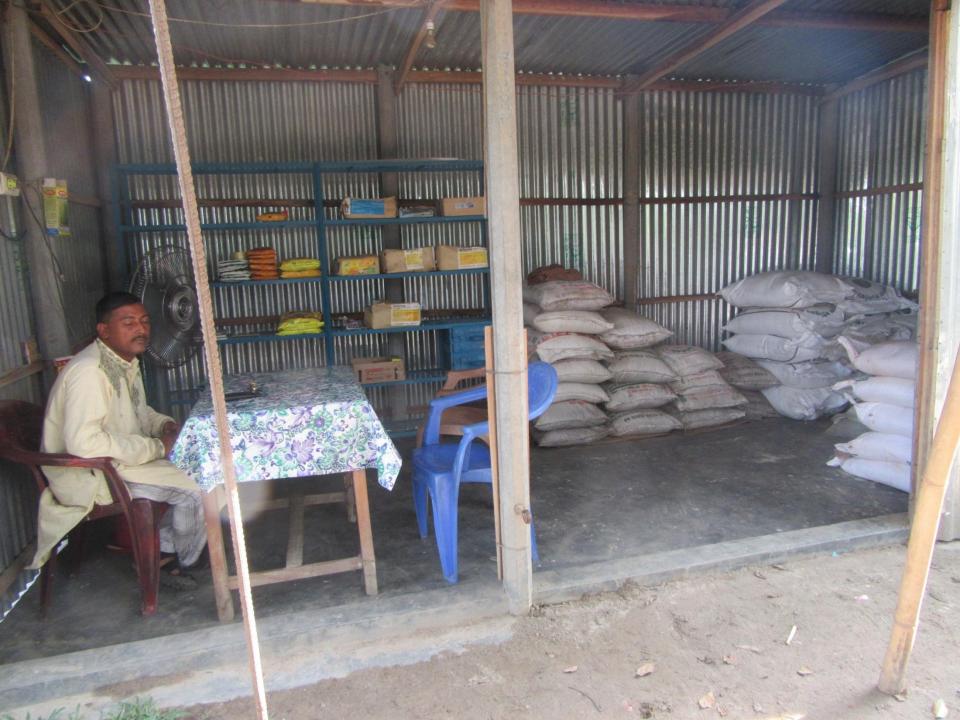

000        |
|     | Total Cash Outflow                                   | 96,000       | 36000        |
| 3   | Net Cash Surplus                                     | 156,000      | 328500       |



| STRENGTH<br>Employment: Self: 01 Family:0<br>Others:0Experience & Skill : Years<br>Quality goods & services;<br>Skill and experience; | WEAKNESS<br>Lack of Capital/Investment               |
|---------------------------------------------------------------------------------------------------------------------------------------|------------------------------------------------------|
| Opportunities<br>Huge demand in the community<br>Location of shop; Tetuljora, Rajfulbaria, Savar,<br>Dhaka.<br>Regular customers;     | <b>T</b> HREATS<br>Theft<br>Fire<br>Political unrest |

Pictures





















# **FAMILY PICTURE**