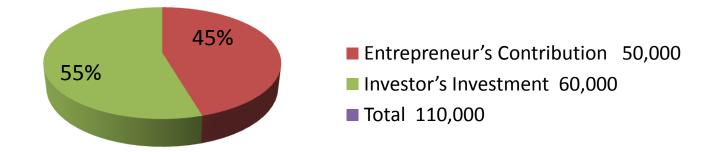

| Proposed Nobin Udyokta Business Info                 |   |                                                                                                                                                                                                                                                                                                                                                                                  |  |  |
|------------------------------------------------------|---|----------------------------------------------------------------------------------------------------------------------------------------------------------------------------------------------------------------------------------------------------------------------------------------------------------------------------------------------------------------------------------|--|--|
| Business Name                                        | : | MS LITON ENTERPRISE                                                                                                                                                                                                                                                                                                                                                              |  |  |
| Location                                             | : | Rakkhit belta, Sontush, Tangail                                                                                                                                                                                                                                                                                                                                                  |  |  |
| Total Investment in BDT                              | : | BDT 110,000/-                                                                                                                                                                                                                                                                                                                                                                    |  |  |
| Financing                                            | : | Self BDT 50,000(from existing business) 45%<br>Required Investment BDT 60,000(as equity) 55%                                                                                                                                                                                                                                                                                     |  |  |
| Present salary/drawings<br>from business (estimates) | : | BDT 5,000                                                                                                                                                                                                                                                                                                                                                                        |  |  |
| Proposed Salary                                      | : | BDT 5,000                                                                                                                                                                                                                                                                                                                                                                        |  |  |
| Size of shop                                         | : | 20 ft x 10 ft = 200 square ft                                                                                                                                                                                                                                                                                                                                                    |  |  |
| Implementation                                       | : | <ul> <li>The business is planned to be scaled up by investment in existing goods like; Urea, TSP, Potash etc.</li> <li>The shop is rented.</li> <li>The business is operating by entrepreneur. Existing one employee.</li> <li>01 will be appointed after receiving the equity money.</li> <li>Collects goods from Tangail.</li> <li>Agreed grace period is 3 months.</li> </ul> |  |  |

### **Investment Breakdown**

|                  |    | Proposed   |        |     |            |        |          |
|------------------|----|------------|--------|-----|------------|--------|----------|
| Particulars Qty. |    | Unit Price | Amount | Qty | Unit Price | Amount | Proposed |
|                  |    |            | (BDT)  |     |            | (BDT)  | Total    |
| Urea             | 10 | 780        | 7,800  | 100 | 300        | 30,000 | 37,800   |
| TSP              | 10 | 1350       | 13,500 | 100 | 200        | 20,000 | 33,500   |
| Potash           | 7  | 900        | 6,300  | 50  | 200        | 10,000 | 16,300   |
| DSP              | 7  | 1750       | 12,250 | 0   | 0          | 0      | 12,250   |
| Zipsam           | 10 | 250        | 2,500  | 0   | 0          | 0      | 2,500    |
| Insectisides     | 1  | 5000       | 5,000  | 0   | 0          | 0      | 5,000    |
| Others           | 1  | 2650       | 2,650  | 0   | 0          | 0      | 2,650    |
|                  | 46 | 0          | 50,000 | 250 | 0          | 60,000 | 110,000  |