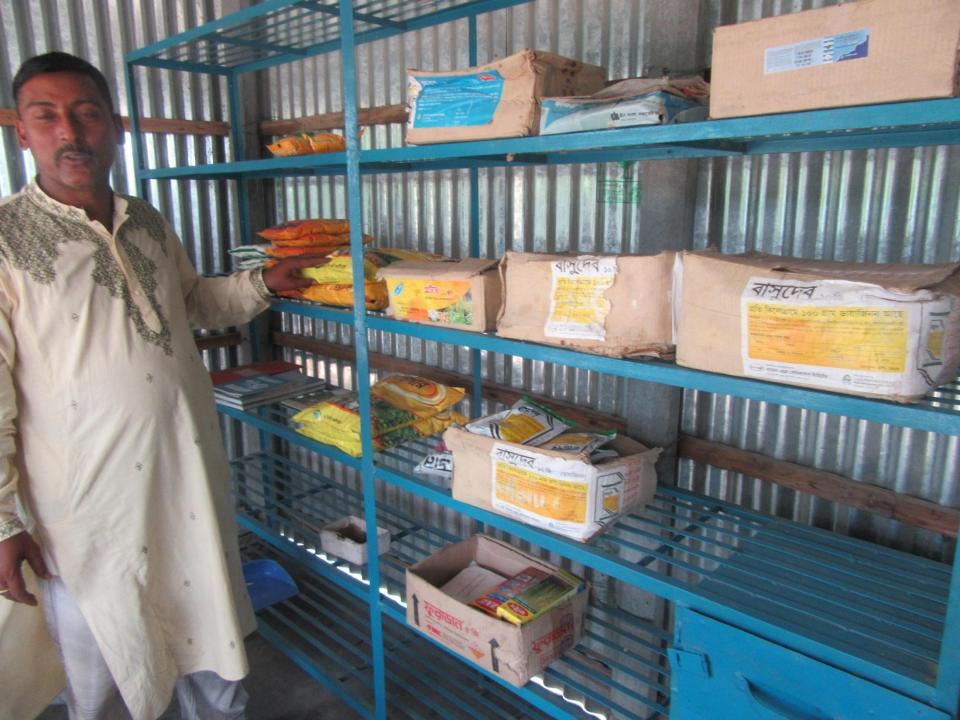

0        |
|     | Total Cash Outflow                                   | 96,000       | 36000        |
| 3   | Net Cash Surplus                                     | 156,000      | 328500       |



| STRENGTH<br>Employment: Self: 01 Family:0<br>Others:0Experience & Skill : Years<br>Quality goods & services;<br>Skill and experience; | WEAKNESS<br>Lack of Capital/Investment               |
|---------------------------------------------------------------------------------------------------------------------------------------|------------------------------------------------------|
| Opportunities<br>Huge demand in the community<br>Location of shop; Tetuljora, Rajfulbaria, Savar,<br>Dhaka.<br>Regular customers;     | <b>T</b> HREATS<br>Theft<br>Fire<br>Political unrest |

Pictures





















# **FAMILY PICTURE**