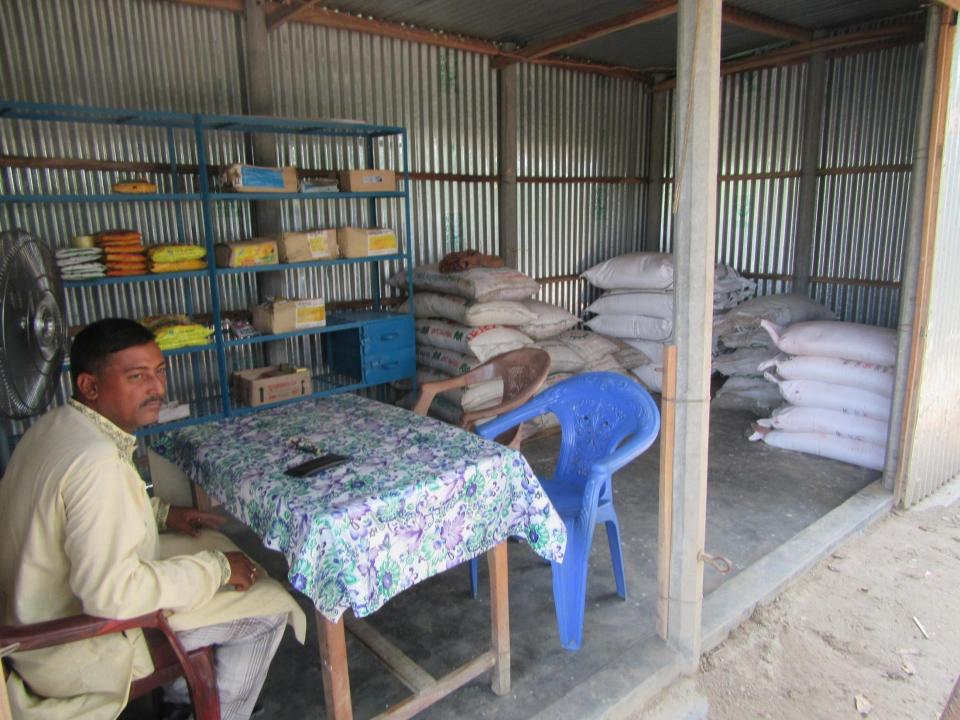

36000        |
|     | Total Cash Outflow                                   | 96,000       | 36000        |
| 3   | Net Cash Surplus                                     | 156,000      | 328500       |



| STRENGTH<br>Employment: Self: 01 Family:0<br>Others:0Experience & Skill : Years<br>Quality goods & services;<br>Skill and experience; | WEAKNESS<br>Lack of Capital/Investment               |
|---------------------------------------------------------------------------------------------------------------------------------------|------------------------------------------------------|
| Opportunities<br>Huge demand in the community<br>Location of shop; Tetuljora, Rajfulbaria, Savar,<br>Dhaka.<br>Regular customers;     | <b>T</b> HREATS<br>Theft<br>Fire<br>Political unrest |

Pictures





















# **FAMILY PICTURE**