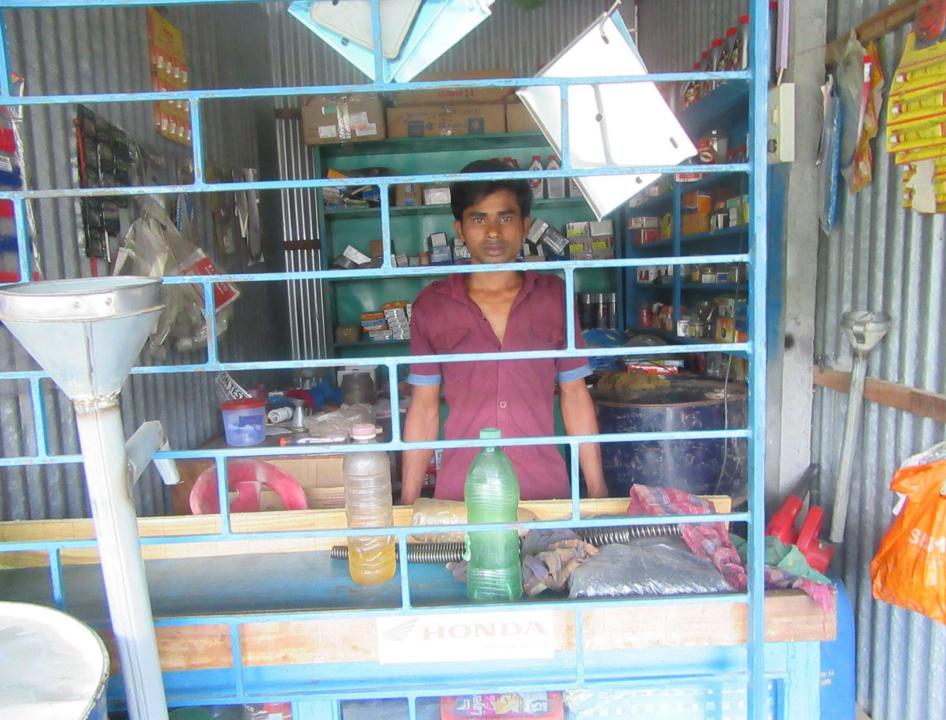

| Proposed Nobin Udyokta Business Info                 |   |                                                                                                                                                                                                                                                                                                                                    |  |  |
|------------------------------------------------------|---|------------------------------------------------------------------------------------------------------------------------------------------------------------------------------------------------------------------------------------------------------------------------------------------------------------------------------------|--|--|
| Business Name                                        | : | YEASIN MOTORS                                                                                                                                                                                                                                                                                                                      |  |  |
| Location                                             | : | Elasin Bazaar, Tangail                                                                                                                                                                                                                                                                                                             |  |  |
| Total Investment in BDT                              | : | BDT 135,000/-                                                                                                                                                                                                                                                                                                                      |  |  |
| Financing                                            | : | Self BDT 65,000(from existing business) 48%<br>Required Investment BDT 70,000(as equity) 52%                                                                                                                                                                                                                                       |  |  |
| Present salary/drawings<br>from business (estimates) | : | BDT 5,000                                                                                                                                                                                                                                                                                                                          |  |  |
| Proposed Salary                                      | : | BDT 5,000                                                                                                                                                                                                                                                                                                                          |  |  |
| Size of shop                                         | : | 28 ft x 15 ft = 420 square ft                                                                                                                                                                                                                                                                                                      |  |  |
| Implementation                                       | : | <ul> <li>The business is planned to be scaled up by investment in existing goods like; Petrol, CDI, CDI small. Mobil, Parts etc.</li> <li>The shop is rented.</li> <li>The business is operating by entrepreneur. Existing on employee.</li> <li>Collects goods from Tangail.</li> <li>Agreed grace period is 3 months.</li> </ul> |  |  |