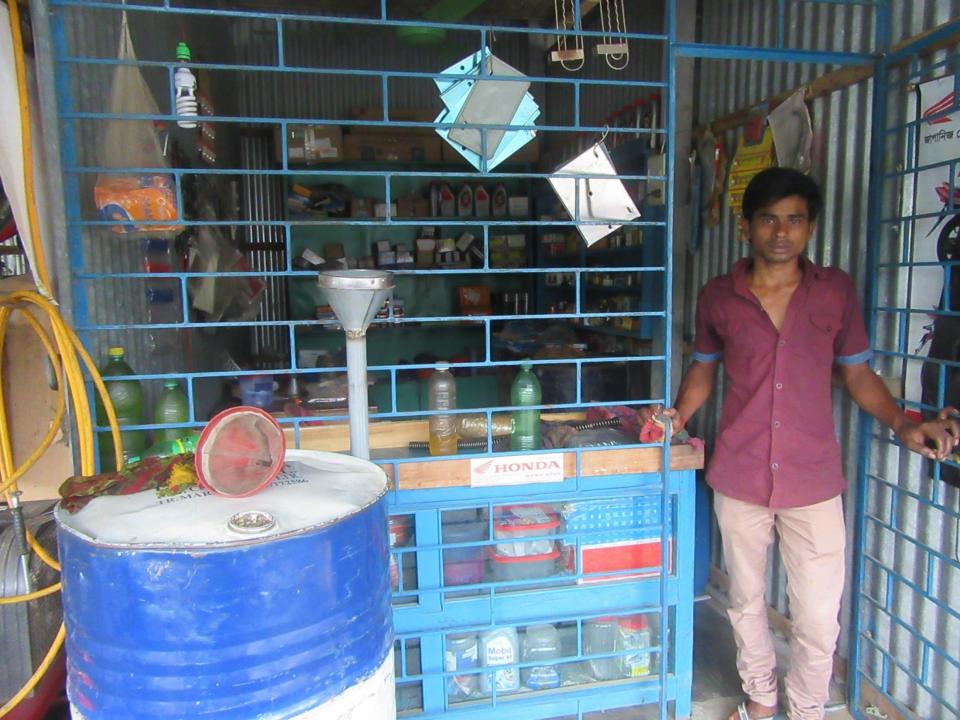

| Proposed Nobin Udyokta Business Info                 |   |                                                                                                                                                                                                                                                                                                                                    |  |  |
|------------------------------------------------------|---|------------------------------------------------------------------------------------------------------------------------------------------------------------------------------------------------------------------------------------------------------------------------------------------------------------------------------------|--|--|
| Business Name                                        | : | YEASIN MOTORS                                                                                                                                                                                                                                                                                                                      |  |  |
| Location                                             | : | Elasin Bazaar, Tangail                                                                                                                                                                                                                                                                                                             |  |  |
| Total Investment in BDT                              | : | BDT 135,000/-                                                                                                                                                                                                                                                                                                                      |  |  |
| Financing                                            | : | Self BDT 65,000(from existing business) 48%<br>Required Investment BDT 70,000(as equity) 52%                                                                                                                                                                                                                                       |  |  |
| Present salary/drawings<br>from business (estimates) | : | BDT 5,000                                                                                                                                                                                                                                                                                                                          |  |  |
| Proposed Salary                                      | : | BDT 5,000                                                                                                                                                                                                                                                                                                                          |  |  |
| Size of shop                                         | : | 28 ft x 15 ft = 420 square ft                                                                                                                                                                                                                                                                                                      |  |  |
| Implementation                                       | : | <ul> <li>The business is planned to be scaled up by investment in existing goods like; Petrol, CDI, CDI small. Mobil, Parts etc.</li> <li>The shop is rented.</li> <li>The business is operating by entrepreneur. Existing on employee.</li> <li>Collects goods from Tangail.</li> <li>Agreed grace period is 3 months.</li> </ul> |  |  |