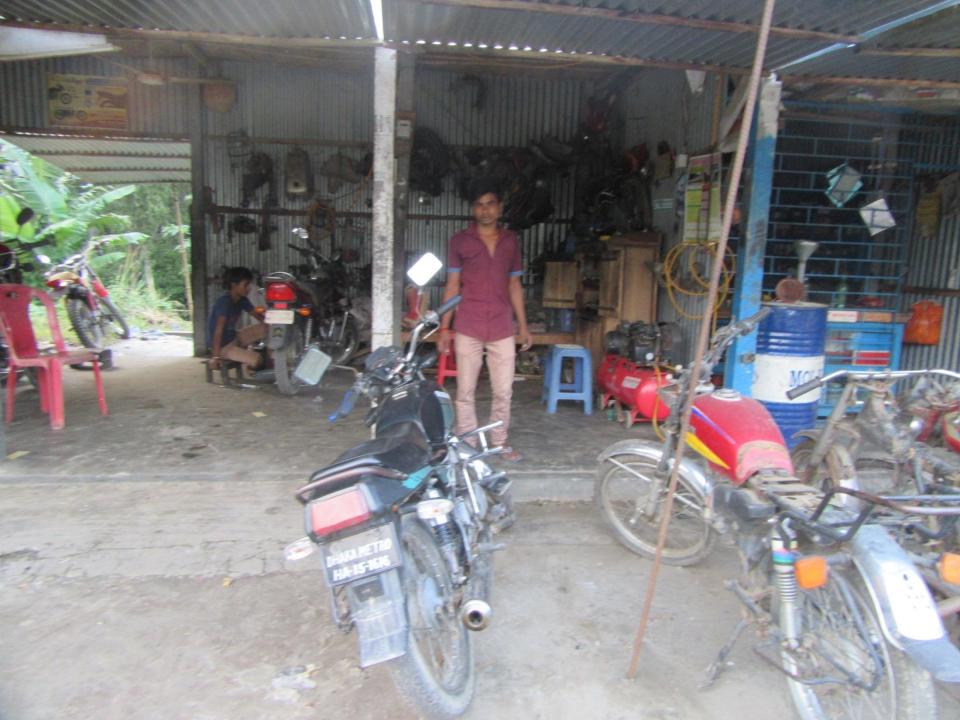

| Proposed Nobin Udyokta Business Info                 |   |                                                                                                                                                                                                                                                                                                                                    |  |  |
|------------------------------------------------------|---|------------------------------------------------------------------------------------------------------------------------------------------------------------------------------------------------------------------------------------------------------------------------------------------------------------------------------------|--|--|
| Business Name                                        | : | YEASIN MOTORS                                                                                                                                                                                                                                                                                                                      |  |  |
| Location                                             | : | Elasin Bazaar, Tangail                                                                                                                                                                                                                                                                                                             |  |  |
| Total Investment in BDT                              | : | BDT 135,000/-                                                                                                                                                                                                                                                                                                                      |  |  |
| Financing                                            | : | Self BDT 65,000(from existing business) 48%<br>Required Investment BDT 70,000(as equity) 52%                                                                                                                                                                                                                                       |  |  |
| Present salary/drawings<br>from business (estimates) | : | BDT 5,000                                                                                                                                                                                                                                                                                                                          |  |  |
| Proposed Salary                                      | : | BDT 5,000                                                                                                                                                                                                                                                                                                                          |  |  |
| Size of shop                                         | : | 28 ft x 15 ft = 420 square ft                                                                                                                                                                                                                                                                                                      |  |  |
| Implementation                                       | : | <ul> <li>The business is planned to be scaled up by investment in existing goods like; Petrol, CDI, CDI small. Mobil, Parts etc.</li> <li>The shop is rented.</li> <li>The business is operating by entrepreneur. Existing on employee.</li> <li>Collects goods from Tangail.</li> <li>Agreed grace period is 3 months.</li> </ul> |  |  |