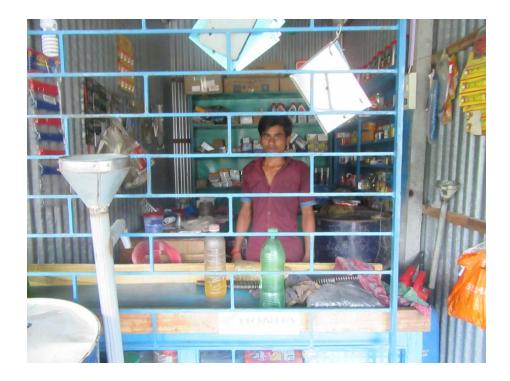

| Proposed Nobin Udyokta Business Info                 |   |                                                                                                                                                                                                                                                                                                                                    |  |  |
|------------------------------------------------------|---|------------------------------------------------------------------------------------------------------------------------------------------------------------------------------------------------------------------------------------------------------------------------------------------------------------------------------------|--|--|
| Business Name                                        | : | YEASIN MOTORS                                                                                                                                                                                                                                                                                                                      |  |  |
| Location                                             | : | Elasin Bazaar, Tangail                                                                                                                                                                                                                                                                                                             |  |  |
| Total Investment in BDT                              | : | BDT 135,000/-                                                                                                                                                                                                                                                                                                                      |  |  |
| Financing                                            | : | Self BDT 65,000(from existing business) 48%<br>Required Investment BDT 70,000(as equity) 52%                                                                                                                                                                                                                                       |  |  |
| Present salary/drawings<br>from business (estimates) | : | BDT 5,000                                                                                                                                                                                                                                                                                                                          |  |  |
| Proposed Salary                                      | : | BDT 5,000                                                                                                                                                                                                                                                                                                                          |  |  |
| Size of shop                                         | : | 28 ft x 15 ft = 420 square ft                                                                                                                                                                                                                                                                                                      |  |  |
| Implementation                                       | : | <ul> <li>The business is planned to be scaled up by investment in existing goods like; Petrol, CDI, CDI small. Mobil, Parts etc.</li> <li>The shop is rented.</li> <li>The business is operating by entrepreneur. Existing on employee.</li> <li>Collects goods from Tangail.</li> <li>Agreed grace period is 3 months.</li> </ul> |  |  |