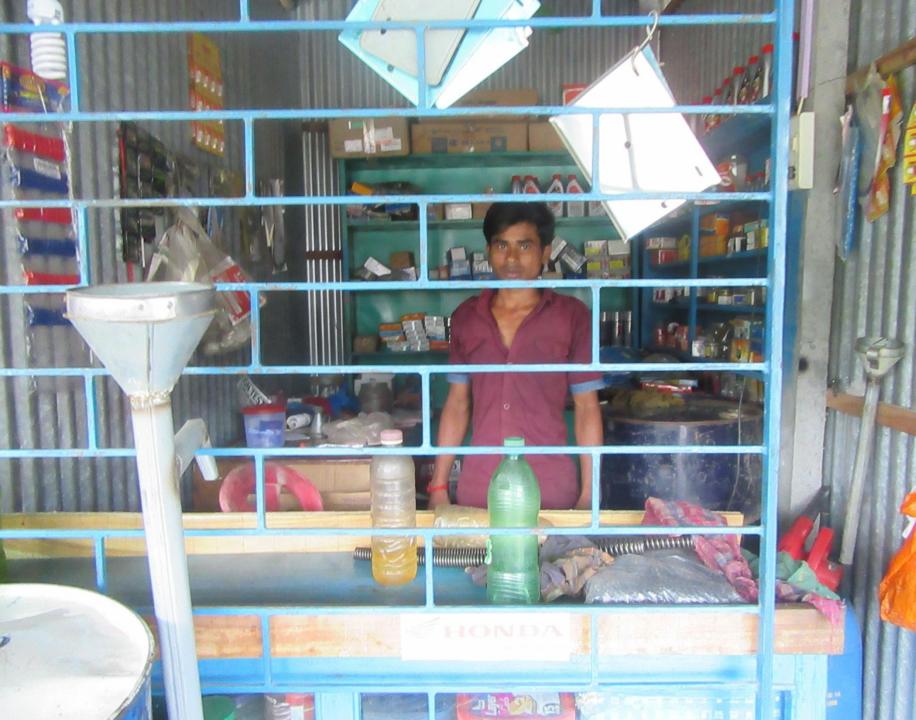

| Proposed Nobin Udyokta Business Info                 |   |                                                                                                                                                                                                                                                                                                                                    |  |  |
|------------------------------------------------------|---|------------------------------------------------------------------------------------------------------------------------------------------------------------------------------------------------------------------------------------------------------------------------------------------------------------------------------------|--|--|
| Business Name                                        | : | YEASIN MOTORS                                                                                                                                                                                                                                                                                                                      |  |  |
| Location                                             | : | Elasin Bazaar, Tangail                                                                                                                                                                                                                                                                                                             |  |  |
| Total Investment in BDT                              | : | BDT 135,000/-                                                                                                                                                                                                                                                                                                                      |  |  |
| Financing                                            | : | Self BDT 65,000(from existing business) 48%<br>Required Investment BDT 70,000(as equity) 52%                                                                                                                                                                                                                                       |  |  |
| Present salary/drawings<br>from business (estimates) | : | BDT 5,000                                                                                                                                                                                                                                                                                                                          |  |  |
| Proposed Salary                                      | : | BDT 5,000                                                                                                                                                                                                                                                                                                                          |  |  |
| Size of shop                                         | : | 28 ft x 15 ft = 420 square ft                                                                                                                                                                                                                                                                                                      |  |  |
| Implementation                                       | : | <ul> <li>The business is planned to be scaled up by investment in existing goods like; Petrol, CDI, CDI small. Mobil, Parts etc.</li> <li>The shop is rented.</li> <li>The business is operating by entrepreneur. Existing on employee.</li> <li>Collects goods from Tangail.</li> <li>Agreed grace period is 3 months.</li> </ul> |  |  |