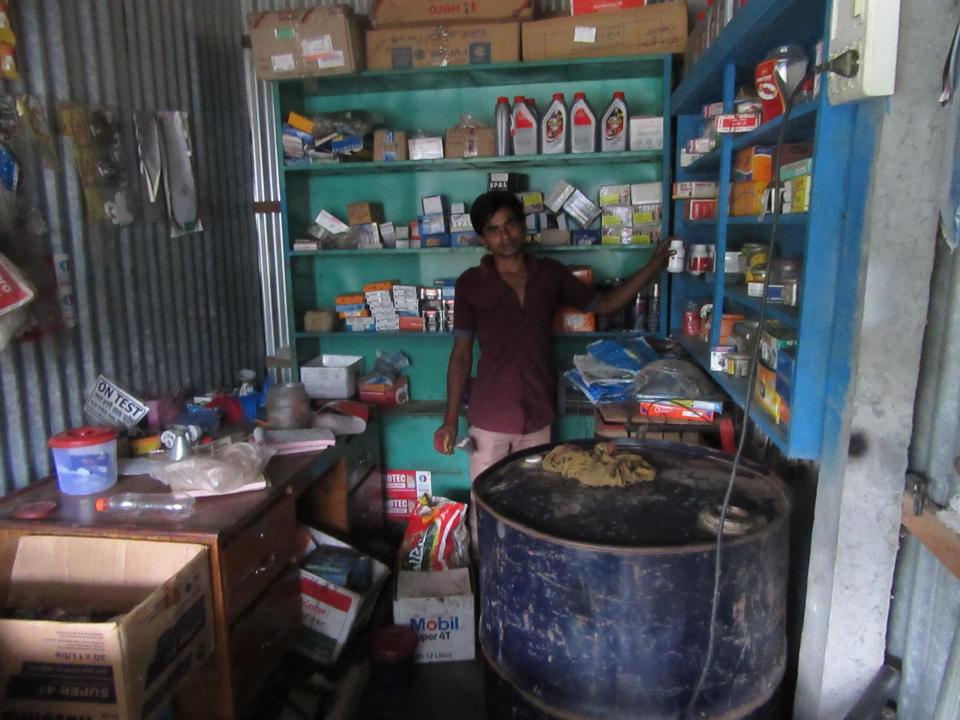

| Proposed Nobin Udyokta Business Info                 |   |                                                                                                                                                                                                                                                                                                                                    |  |  |
|------------------------------------------------------|---|------------------------------------------------------------------------------------------------------------------------------------------------------------------------------------------------------------------------------------------------------------------------------------------------------------------------------------|--|--|
| Business Name                                        | : | YEASIN MOTORS                                                                                                                                                                                                                                                                                                                      |  |  |
| Location                                             | : | Elasin Bazaar, Tangail                                                                                                                                                                                                                                                                                                             |  |  |
| Total Investment in BDT                              | : | BDT 135,000/-                                                                                                                                                                                                                                                                                                                      |  |  |
| Financing                                            | : | Self BDT 65,000(from existing business) 48%<br>Required Investment BDT 70,000(as equity) 52%                                                                                                                                                                                                                                       |  |  |
| Present salary/drawings<br>from business (estimates) | : | BDT 5,000                                                                                                                                                                                                                                                                                                                          |  |  |
| Proposed Salary                                      | : | BDT 5,000                                                                                                                                                                                                                                                                                                                          |  |  |
| Size of shop                                         | : | 28 ft x 15 ft = 420 square ft                                                                                                                                                                                                                                                                                                      |  |  |
| Implementation                                       | : | <ul> <li>The business is planned to be scaled up by investment in existing goods like; Petrol, CDI, CDI small. Mobil, Parts etc.</li> <li>The shop is rented.</li> <li>The business is operating by entrepreneur. Existing on employee.</li> <li>Collects goods from Tangail.</li> <li>Agreed grace period is 3 months.</li> </ul> |  |  |