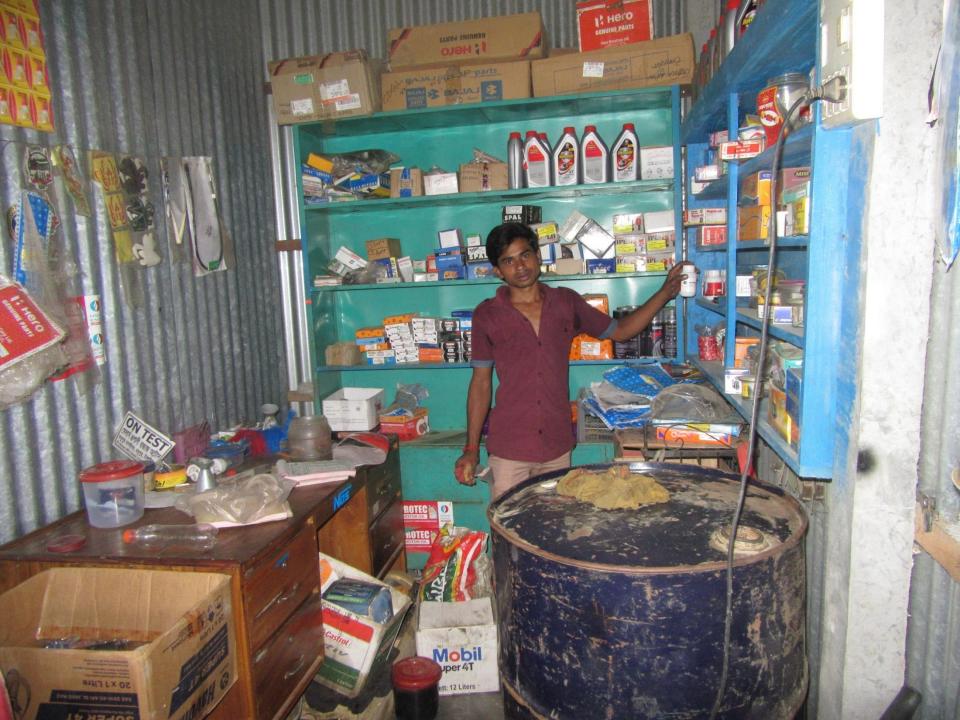

| Proposed Nobin Udyokta Business Info                 |   |                                                                                                                                                                                                                                                                                                                                    |  |  |
|------------------------------------------------------|---|------------------------------------------------------------------------------------------------------------------------------------------------------------------------------------------------------------------------------------------------------------------------------------------------------------------------------------|--|--|
| Business Name                                        | : | YEASIN MOTORS                                                                                                                                                                                                                                                                                                                      |  |  |
| Location                                             | : | Elasin Bazaar, Tangail                                                                                                                                                                                                                                                                                                             |  |  |
| Total Investment in BDT                              | : | BDT 135,000/-                                                                                                                                                                                                                                                                                                                      |  |  |
| Financing                                            | : | Self BDT 65,000(from existing business) 48%<br>Required Investment BDT 70,000(as equity) 52%                                                                                                                                                                                                                                       |  |  |
| Present salary/drawings<br>from business (estimates) | : | BDT 5,000                                                                                                                                                                                                                                                                                                                          |  |  |
| Proposed Salary                                      | : | BDT 5,000                                                                                                                                                                                                                                                                                                                          |  |  |
| Size of shop                                         | : | 28 ft x 15 ft = 420 square ft                                                                                                                                                                                                                                                                                                      |  |  |
| Implementation                                       | : | <ul> <li>The business is planned to be scaled up by investment in existing goods like; Petrol, CDI, CDI small. Mobil, Parts etc.</li> <li>The shop is rented.</li> <li>The business is operating by entrepreneur. Existing on employee.</li> <li>Collects goods from Tangail.</li> <li>Agreed grace period is 3 months.</li> </ul> |  |  |