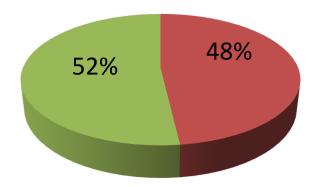

| Proposed Nobin Udyokta Business Info                 |   |                                                                                                                                                                                                                                                                                                                                    |  |  |
|------------------------------------------------------|---|------------------------------------------------------------------------------------------------------------------------------------------------------------------------------------------------------------------------------------------------------------------------------------------------------------------------------------|--|--|
| Business Name                                        | : | YEASIN MOTORS                                                                                                                                                                                                                                                                                                                      |  |  |
| Location                                             | : | Elasin Bazaar, Tangail                                                                                                                                                                                                                                                                                                             |  |  |
| Total Investment in BDT                              | : | BDT 135,000/-                                                                                                                                                                                                                                                                                                                      |  |  |
| Financing                                            | : | Self BDT 65,000(from existing business) 48%<br>Required Investment BDT 70,000(as equity) 52%                                                                                                                                                                                                                                       |  |  |
| Present salary/drawings<br>from business (estimates) | : | BDT 5,000                                                                                                                                                                                                                                                                                                                          |  |  |
| Proposed Salary                                      | : | BDT 5,000                                                                                                                                                                                                                                                                                                                          |  |  |
| Size of shop                                         | : | 28 ft x 15 ft = 420 square ft                                                                                                                                                                                                                                                                                                      |  |  |
| Implementation                                       | : | <ul> <li>The business is planned to be scaled up by investment in existing goods like; Petrol, CDI, CDI small. Mobil, Parts etc.</li> <li>The shop is rented.</li> <li>The business is operating by entrepreneur. Existing on employee.</li> <li>Collects goods from Tangail.</li> <li>Agreed grace period is 3 months.</li> </ul> |  |  |